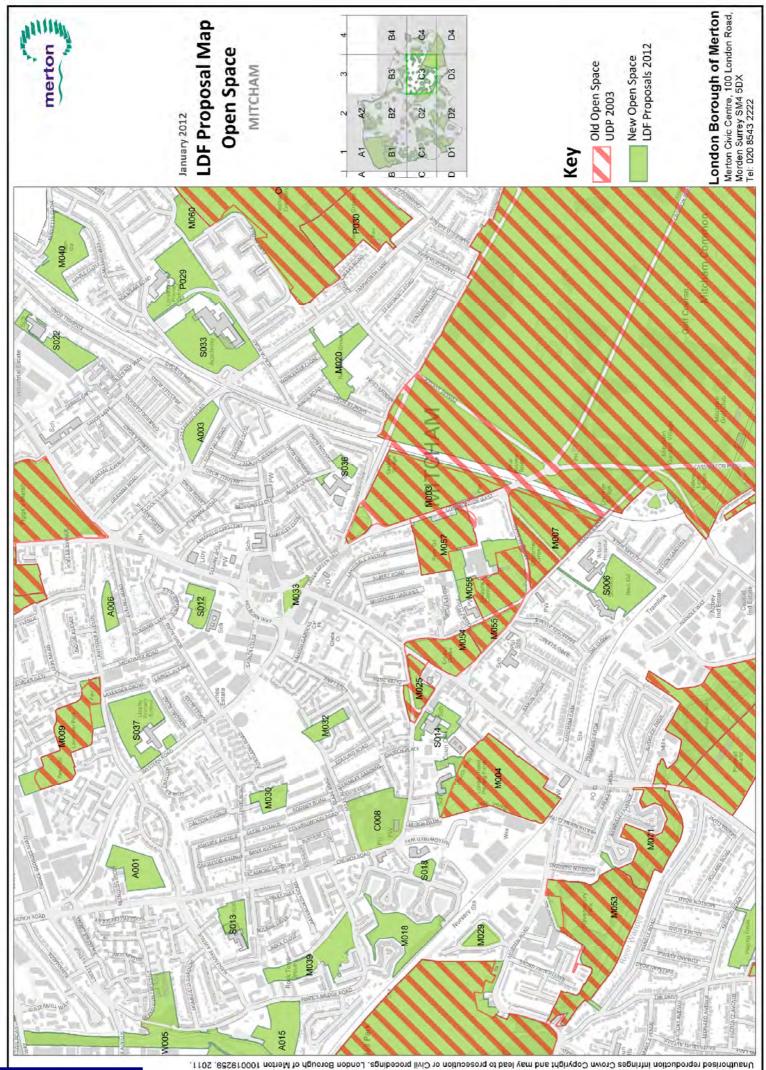

### 10 Appendix 5 – Open Space

For open spaces, Merton's Proposals Map 2003 does not have any names or reference details to what each open space is called . In addition, the Proposals Map 2003 only shows open spaces of 4ha or over, with a list of smaller open spaces in Secheudl 1 at the back of Merton's UDP 2003.

The Preferred Proposals Map 2012 will

- include all open spaces designated through policy, not just those over a certain size
- amends boundaries where development has taken place since 2003
- does not propose the deletion of any open spaces since 2003

To illustrate more than 170 open spaces clearly and concisely, the borough has been divided into a grid of 14 parts. To request a more detailed map of any of the proposed designated open spaces listed below please contact the Future Merton team by telephone on 020 8545 3837 or by e-mail at <a href="mailto:ldf@merton.gov.uk">ldf@merton.gov.uk</a>