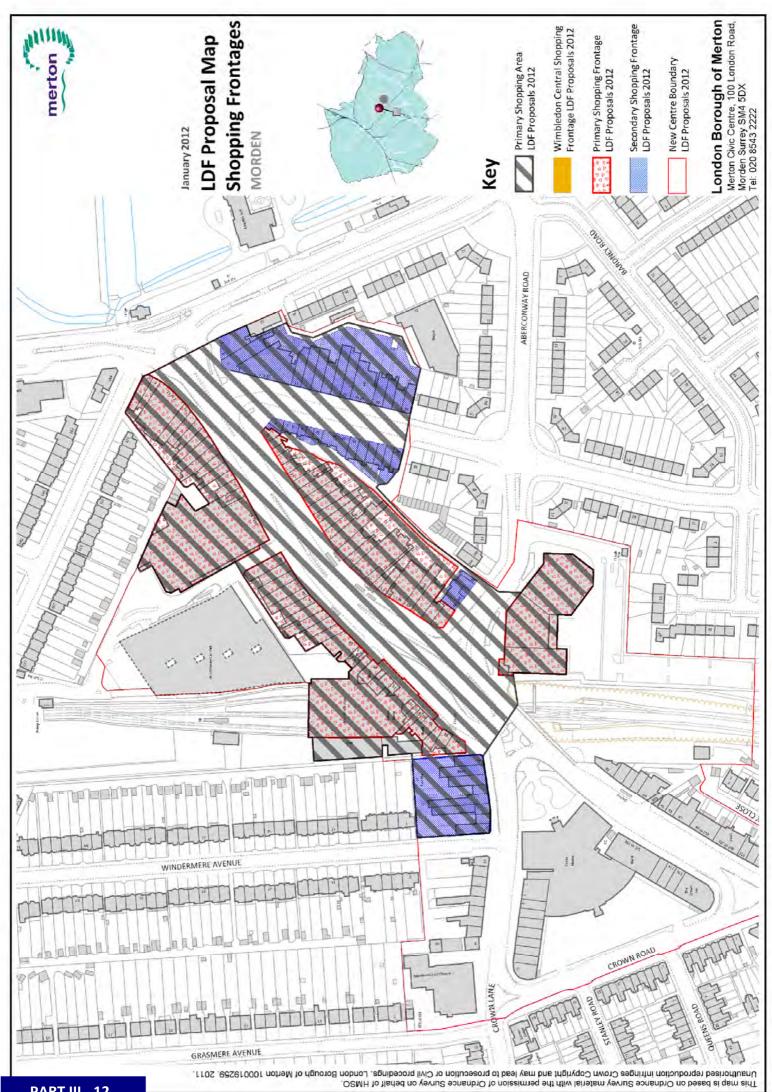

To illustrate more than 170 open spaces clearly and concisely, the borough has been divided into a grid of 14 parts. To request a more detailed map of any of the proposed designated open spaces listed below please contact the Future Merton team by telephone on 020 8545 3837 or by e-mail at <a href="mailto:ldf@merton.gov.uk">ldf@merton.gov.uk</a>