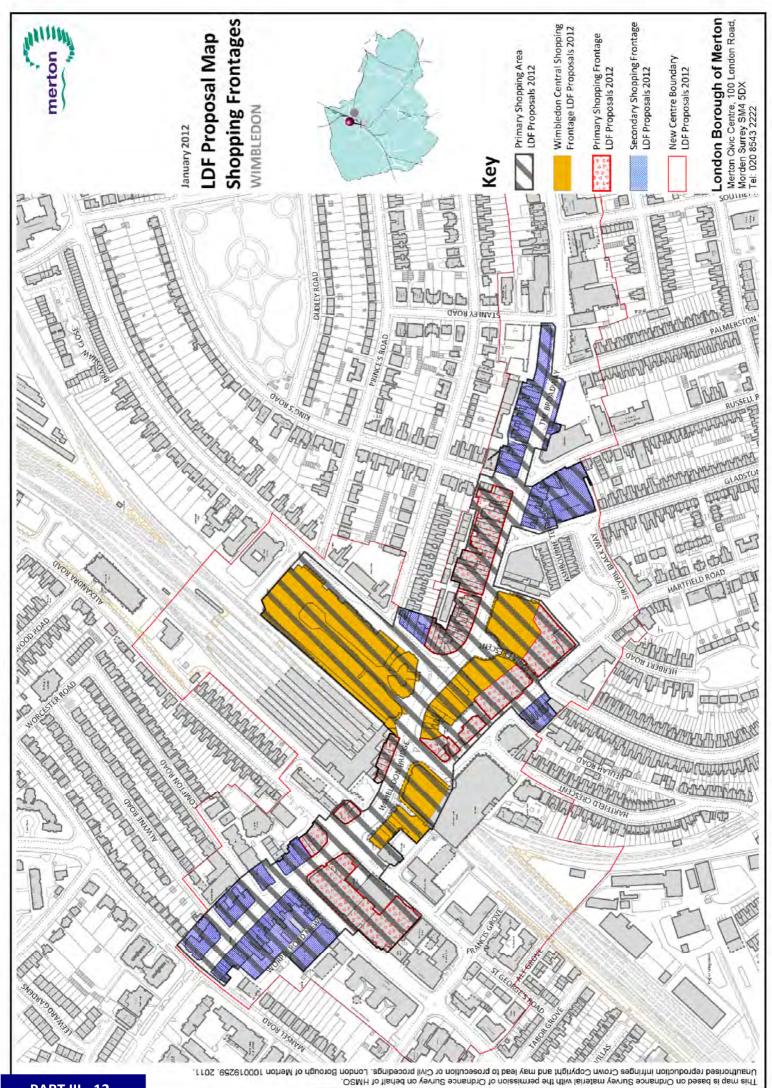

To illustrate more than 170 open spaces clearly and concisely, the borough has been divided into a grid of 14 parts. To request a more detailed map of any of the proposed designated open spaces listed below please contact the Future Merton team by telephone on 020 8545 3837 or by e-mail at <a href="mailto:ldf@merton.gov.uk">ldf@merton.gov.uk</a>