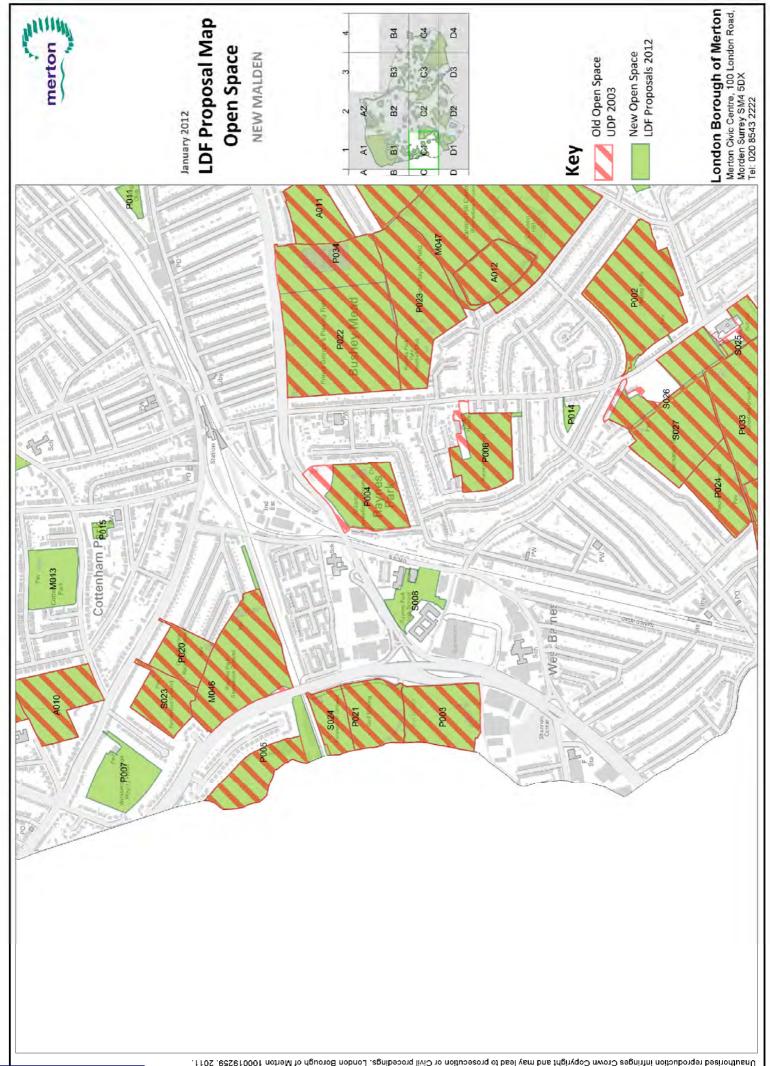

### 10 Appendix 5 – Open Space

For open spaces, Merton's Proposals Map 2003 does not have any names or reference details to what each open space is called . In addition, the Proposals Map 2003 only shows open spaces of 4ha or over, with a list of smaller open spaces in Secheudl 1 at the back of Merton's UDP 2003.

The Preferred Proposals Map 2012 will

- include all open spaces designated through policy, not just those over a certain size
- amends boundaries where development has taken place since 2003
- does not propose the deletion of any open spaces since 2003

To illustrate more than 170 open spaces clearly and concisely, the borough has been divided into a grid of 14 parts. To request a more detailed map of any of the proposed designated open spaces listed below please contact the Future Merton team by telephone on 020 8545 3837 or by e-mail at <a href="mailto:ldf@merton.gov.uk">ldf@merton.gov.uk</a>