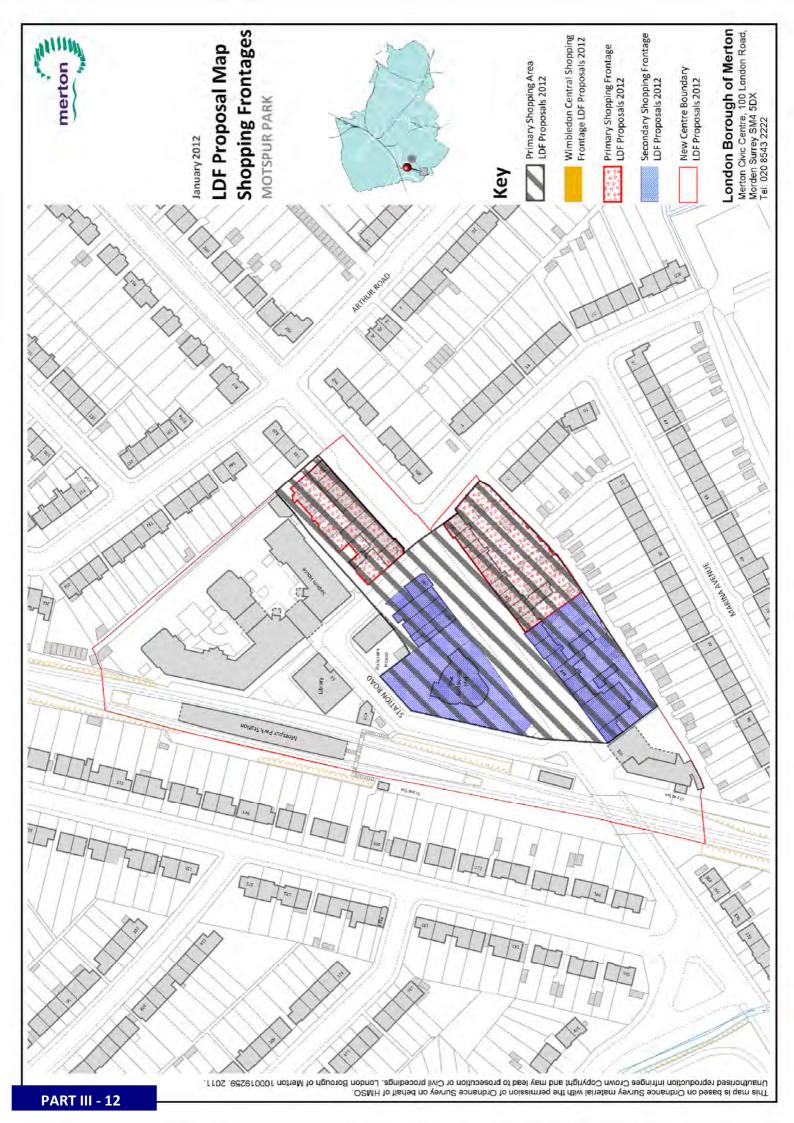

To illustrate more than 170 open spaces clearly and concisely, the borough has been divided into a grid of 14 parts. To request a more detailed map of any of the proposed designated open spaces listed below please contact the Future Merton team by telephone on 020 8545 3837 or by e-mail at <a href="mailto:ldf@merton.gov.uk">ldf@merton.gov.uk</a>