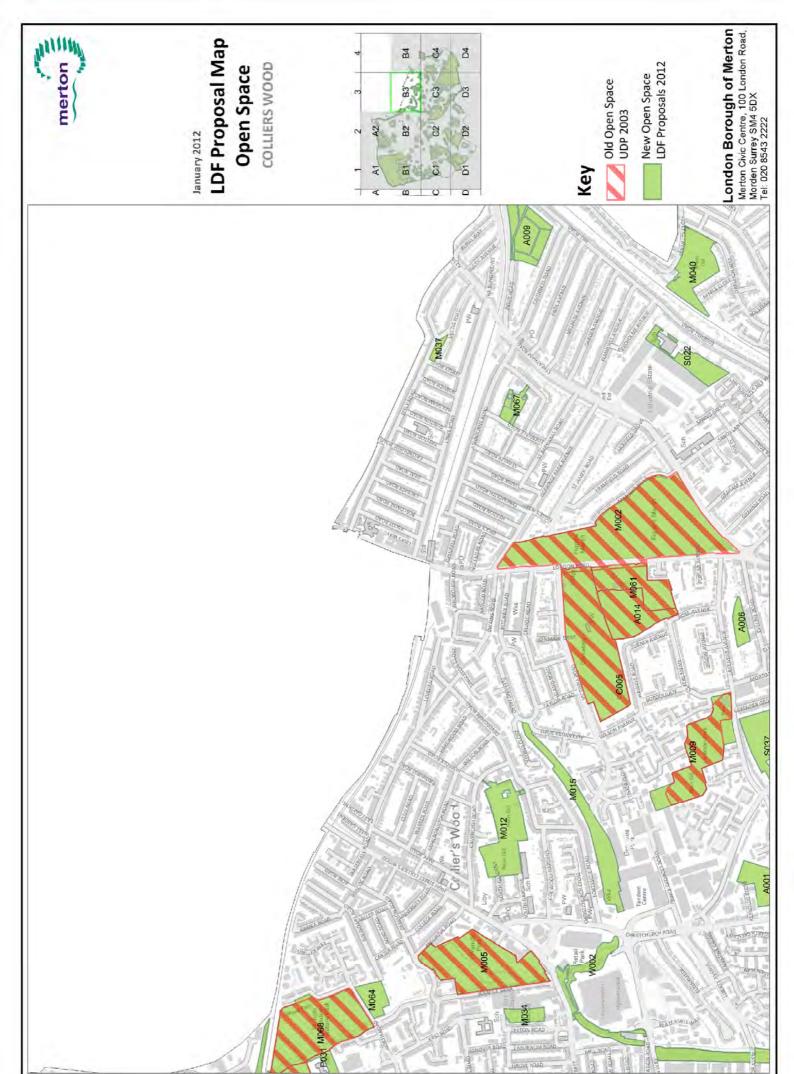

# LDF Proposal Map Open Space

Key

Old Open Space UDP 2003

New Open Space LDF Proposals 2012

London Borough of Merton Merton Civic Centre, 100 London Road, Morden Surrey SM4 5DX Tel: 020 8543 2222

| Grid Reference | Site ID | Name                                          |
|----------------|---------|-----------------------------------------------|
| B2             | P012    | Wilton Grove Tennis Club                      |
| B2             | S011    | Wimbledon College Playing Fields              |
| B2             | S009    | Wimbledon High School Sports Ground           |
| B3             | M034    | All Saints Rec Grd                            |
| B3             | S022    | Beechholme Sch.                               |
| B3             | M012    | Colliers Wood Recreation Ground               |
| B3             | M067    | Edenvale Play Area                            |
| B3             | M002    | Figges Marsh                                  |
| B3             | M064    | Land Adjacent River Wandle                    |
| B3             | M009    | Lavender Park                                 |
| B3             | C005    | London Road/Victoria Road Cemetery            |
| B3             | M015    | Myrna Close Open Space                        |
| В3             | M040    | Oakleigh way Reacreation Ground               |
| В3             | W002    | Priory Wall Open Space Walk                   |
| В3             | A014    | Tamworth Farm Allotments                      |
| В3             | M061    | Tamworth Farm Rec                             |
| В3             | M037    | Vectis Gardens Open Space                     |
| В3             | M068    | Wandle Meadow Nature Park                     |
| B3             | M005    | Wandle Park                                   |
| B4             | A009    | Ridge Road Allotments                         |
| C1             | P021    | Beverley Park Golf Range                      |
| C1             | S024    | Bushy Playing Fields                          |
| C1             | M047    | Cannon Hill Common                            |
| C1             | A012    | Canon Hill Common Allotments                  |
| C1             | P020    | Civil Service Sports Ground                   |
| C1             | P003    | Emmanuel School Playing Fields                |
| C1             | S027    | Kings College School Sports Ground            |
| C1             | P006    | London Electricity Sports Ground (LESSA)      |
| C1             | P005    | Malden Golf Course                            |
| C1             | P023    | Messines                                      |
| C1             | P007    | Playing Field Wimbledon College               |
| C1             | P022    | Prince Georges Fields                         |
| C1             | S008    | Raynes Park High School                       |
| C1             | P002    | Raynes Park Playing Fields                    |
| C1             | M046    | Raynes Park Sports Ground                     |
| C1             | P014    | Raynes Park, Lawn Tennis Club                 |
| C1             | S026    | St Catherines School                          |
| C1             | P004    | Sun Alliance Sports Ground                    |
| C1             | P034    | The David Lloyd Club                          |
| C1             | P015    | West Wimbledon Bowling Club                   |
| C1             | S023    | Wimbledon College (Prep School) Sports Ground |
| C2             | M062    | Abbey Recreation Ground                       |
| C2             | S007    | Abbotsbury School                             |
| C2             | M019    | Cherrywood Open Space                         |
| C2             | M027    | Church Lane Playing Fields                    |
| C2             | P026    | Cranleigh Lawn Tennis Club                    |
| C2             | F001    | Deen City Farm                                |
| C2             | A008    | Hillcross Avenue Allotments                   |
| C2             | S010    | Hillcross Middle School                       |
| C2             | M016    | John Innes Park                               |
| C2             | M052    | John Innes Recreation Ground                  |
| C2             | M072    | Joseph Hood Recreation Ground                 |
| C2             | M024    | Kendor Gardens                                |
| C2             | W005    | Land Adjacent River Wandle                    |
| C2             | A002    | Martin Way Allotments                         |
| C2             | A011    | Martin WayAllotments                          |
| C2             | M001    | Morden Hall Park                              |