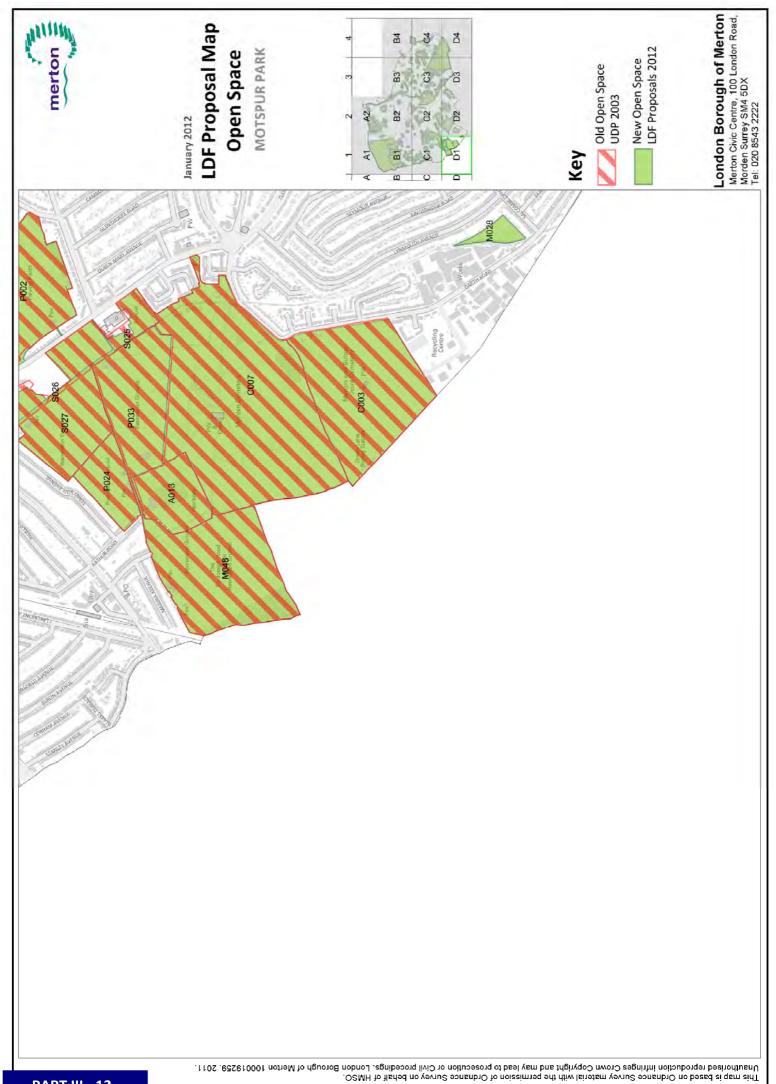

### 10 Appendix 5 – Open Space

For open spaces, Merton's Proposals Map 2003 does not have any names or reference details to what each open space is called . In addition, the Proposals Map 2003 only shows open spaces of 4ha or over, with a list of smaller open spaces in Secheudl 1 at the back of Merton's UDP 2003.

The Preferred Proposals Map 2012 will

- include all open spaces designated through policy, not just those over a certain size
- amends boundaries where development has taken place since 2003
- does not propose the deletion of any open spaces since 2003

To illustrate more than 170 open spaces clearly and concisely, the borough has been divided into a grid of 14 parts. To request a more detailed map of any of the proposed designated open spaces listed below please contact the Future Merton team by telephone on 020 8545 3837 or by e-mail at <a href="mailto:ldf@merton.gov.uk">ldf@merton.gov.uk</a>

| Grid Reference | Site ID | Name                                   |
|----------------|---------|----------------------------------------|
| A1 and B1      | M044    | Wimbledon Common (including golf club) |
| A2             | P035    | All England Lawn Tennis Club           |
| A2             | M073    | Aorangi Park                           |
| A2             | M010    | Durnsford Road Rec Grd                 |
| A2             | A017    | Haslemere Avenue Allotments            |
| A2             | W003    | Land Along Wandle River                |
| A2             | P010    | Queensmere Road Tennis Courts          |
| A2             | M065    | Wimbledon Park                         |
| A2             | P032    | Wimbledon Park Golf Course             |
| A2             | S019    | Wimbledon Park Primary School          |
| B1             | P018    | Atkinson Morley's Hospital             |
| B1             | M041    | Beverley Meads                         |
| B1             | C001    | Buddhapadipa Temple Grounds            |
| B1             | M045    | Cannizaro Park                         |
| B1             | M013    | Cottenham Park                         |
| B1             | A010    | Cottenham Park Allotments              |
| B1             | M043    | Crooked Billet Open Space              |
| B1             | M042    | Drax Playing Fields                    |
| B1             | M022    | Holland Gardens Open Space             |
| B1             | S002    | Kings College School Playing Field     |
| B1             | P019    | Oberon Playing Fields                  |
| B1             | P017    | Royal Wimbledon Golf Club              |
| B1             | P009    | West Side Lawn Tennis Club             |
| B2             | M006    | Dundonald Recreation Ground            |
| B2             | A016    | Durnsford Road "B" Allotments          |
| B2             | A007    | Effra Road Allotments                  |
| B2             | C006    | Gap Road (Wimbledon) Cemetery          |
| B2             | M063    | Garfield Road Rec Grd                  |
| B2             | P031    | Garfield School                        |
| B2             | M011    | Haydons Rd Rec Grd                     |
| B2             | S035    | Holy Trinity Primary School            |
| B2             | M036    | Margin Drive Green Open Space          |
| B2             | S017    | Merton Abbey School                    |
| B2             | P016    | Merton Hall Bowling Green              |
| B2             | W006    | Merton Park Green Walk                 |
| B2             | M035    | Nelson Gardens Open Space              |
| B2             | M038    | Poplar Court Open Space                |
| B2             | S021    | Priory C Of E Primary School           |
| B2             | S001    | Ricards Lodge School                   |
| B2             | M017    | South Park Gardens                     |
| B2             | C002    | St Mary's Chuch, Wimbledon             |

| Grid Reference | Site ID | Name                                          |
|----------------|---------|-----------------------------------------------|
| B2             | P012    | Wilton Grove Tennis Club                      |
| B2             | S011    | Wimbledon College Playing Fields              |
| B2             | S009    | Wimbledon High School Sports Ground           |
| B3             | M034    | All Saints Rec Grd                            |
| B3             | S022    | Beechholme Sch.                               |
| B3             | M012    | Colliers Wood Recreation Ground               |
| B3             | M067    | Edenvale Play Area                            |
| B3             | M002    | Figges Marsh                                  |
| B3             | M064    | Land Adjacent River Wandle                    |
| B3             | M009    | Lavender Park                                 |
| B3             | C005    | London Road/Victoria Road Cemetery            |
| B3             | M015    | Myrna Close Open Space                        |
| В3             | M040    | Oakleigh way Reacreation Ground               |
| В3             | W002    | Priory Wall Open Space Walk                   |
| В3             | A014    | Tamworth Farm Allotments                      |
| В3             | M061    | Tamworth Farm Rec                             |
| В3             | M037    | Vectis Gardens Open Space                     |
| В3             | M068    | Wandle Meadow Nature Park                     |
| B3             | M005    | Wandle Park                                   |
| B4             | A009    | Ridge Road Allotments                         |
| C1             | P021    | Beverley Park Golf Range                      |
| C1             | S024    | Bushy Playing Fields                          |
| C1             | M047    | Cannon Hill Common                            |
| C1             | A012    | Canon Hill Common Allotments                  |
| C1             | P020    | Civil Service Sports Ground                   |
| C1             | P003    | Emmanuel School Playing Fields                |
| C1             | S027    | Kings College School Sports Ground            |
| C1             | P006    | London Electricity Sports Ground (LESSA)      |
| C1             | P005    | Malden Golf Course                            |
| C1             | P023    | Messines                                      |
| C1             | P007    | Playing Field Wimbledon College               |
| C1             | P022    | Prince Georges Fields                         |
| C1             | S008    | Raynes Park High School                       |
| C1             | P002    | Raynes Park Playing Fields                    |
| C1             | M046    | Raynes Park Sports Ground                     |
| C1             | P014    | Raynes Park, Lawn Tennis Club                 |
| C1             | S026    | St Catherines School                          |
| C1             | P004    | Sun Alliance Sports Ground                    |
| C1             | P034    | The David Lloyd Club                          |
| C1             | P015    | West Wimbledon Bowling Club                   |
| C1             | S023    | Wimbledon College (Prep School) Sports Ground |
| C2             | M062    | Abbey Recreation Ground                       |
| C2             | S007    | Abbotsbury School                             |
| C2             | M019    | Cherrywood Open Space                         |
| C2             | M027    | Church Lane Playing Fields                    |
| C2             | P026    | Cranleigh Lawn Tennis Club                    |
| C2             | F001    | Deen City Farm                                |
| C2             | A008    | Hillcross Avenue Allotments                   |
| C2             | S010    | Hillcross Middle School                       |
| C2             | M016    | John Innes Park                               |
| C2             | M052    | John Innes Recreation Ground                  |
| C2             | M072    | Joseph Hood Recreation Ground                 |
| C2             | M024    | Kendor Gardens                                |
| C2             | W005    | Land Adjacent River Wandle                    |
| C2             | A002    | Martin Way Allotments                         |
| C2             | A011    | Martin WayAllotments                          |
| C2             | M001    | Morden Hall Park                              |

| Grid Reference | Site ID      | Name                                                                 |
|----------------|--------------|----------------------------------------------------------------------|
| C2             | P025         | Morden Playing Fields                                                |
| C2             | M051         | Mostyn Gardens                                                       |
| C2             | P027         | Nursery Road Playing Fields                                          |
| C2             | A015         | Phipps Bridge Allotments                                             |
| C2             | S030         | Poplar School                                                        |
| C2             | S031         | Rutlish High School                                                  |
| C2             | P011         | Southey Bowling Club                                                 |
| C2             | M069         | St Mary Gleblands                                                    |
| C2             | P008         | The Old Rutlishians Sports Club                                      |
| C2             | A005         | Thurleston Avenue Allotments                                         |
| C2             | S005         | Wimbledon Chase Middle School                                        |
| C3             | S018         | Benedict Primary School                                              |
| C3             | S012         | Bond Primary School                                                  |
| C3             | M020         | Brenley                                                              |
| C3             | M018         | Cherry Tree Estate Open Space                                        |
| C3             | M007         | Cranmer Green                                                        |
| C3             | S006         | Cranmer School                                                       |
| C3             | M054         | Cricket Green                                                        |
| C3             | S014         | Cricket Green School                                                 |
| C3             | M029         | Deer Park Gardens                                                    |
| C3             | A003         | Eastfields Road Allotments                                           |
| C3             | S033         | Eastfields School                                                    |
| C3             | A006         | Eveline Road Allotments                                              |
| C3             | S013         | Haslemere School                                                     |
| C3             | M030         | Lewis Road Rec. Ground                                               |
| C3             | S037         | Liberty M/School                                                     |
| C3             | M004         | London Road Playing Fields                                           |
| C3             | P029         | Lonesome F/S                                                         |
| C3             | M032         | Miles Road Open Space                                                |
| C3             | C008         | Mitcham Parish Church                                                |
| C3             | M057         | News of the World Sports Ground (now known as Mitcham Sports Ground) |
| C3             | M055         | Police Green Cricket Green                                           |
| C3             | M053         | Ravensbury Park                                                      |
| C3             | M039         | Rock Terrace Rec Grd                                                 |
| C3             | S036         | St Thomas Of Canterbury RC Primary School                            |
| C3             | M058         | The Canons                                                           |
| C3             | M003         | Three Kings Piece Open Space                                         |
| C3             | M033         | Upper Green (also known as Fair Green)                               |
| C3             | M025         | Vestry Hall Green (also known as Lower Green)                        |
| C3             | M071         | Watermeads o/s                                                       |
| C3             | A001         | Western Road Allotments                                              |
| C3, C4, D3 and | NAOFC        | Mitabana Cananan ingluding salf aguna                                |
| D4             | M056         | Mitcham Common, including golf course Alfred Mizen School            |
| C4<br>C4       | S015<br>M014 |                                                                      |
| C4             | M060         | Donnelly Green o/s<br>Long Bolstead Rec. Gnd.                        |
| C4             | M021         | Lyndhurst Rec. Gd.                                                   |
| C4             | P001         | National Westminster (Natwest) sports ground                         |
| C4             | A004         | New Barnes Avenue Allotments                                         |
| C4             | M059         | Pollards Hill O/S                                                    |
| C4             | M070         | Robinhood Close Open Space                                           |
| C4             | M026         | Rowan Road Rec                                                       |
| C4             | S034         | Rowans School                                                        |
| C4             | M023         | Sherwood Park Road o/s                                               |
| C4             | S020         | Stanford Primary School                                              |
| C4             | C004         | Streatham Park Cemetery                                              |
| C4             | S032         | Tamworth Manor School                                                |
| ٠.             |              |                                                                      |

| <b>Grid Reference</b> | Site ID | Name                                                      |
|-----------------------|---------|-----------------------------------------------------------|
| C4                    | P030    | Westminster City School Playing Fields                    |
| D1                    | P024    | Archbishop Tenison's Sports ground and surrounds          |
| D1                    | A013    | Arthur Road allotments                                    |
| D1                    | M028    | Lynmouth Gardens                                          |
| D1                    | C003    | Merton & Sutton Joint Cemetery and surrounds              |
| D1                    | C007    | Morden Cemetery and surrounds                             |
| D1                    | P033    | Morden Sports Ground                                      |
| D1                    | M048    | Sir Joseph Hood Memorial Playing fields and surrounds     |
| D1                    | S025    | St John Fisher School                                     |
| D2                    | W001    | George Hill O/S and Pyl Brook Nature Reserve              |
| D2                    | S029    | Hatfield Primary School                                   |
| D2                    | M049    | King Georges Field                                        |
| D2                    | S016    | Malmesbury School                                         |
| D2                    | S003    | Merton College Playing Fields                             |
| D2                    | S028    | Morden Farm Middle School                                 |
| D2                    | M050    | Morden Park and surrounds                                 |
| D2                    | P013    | Morden Primary School                                     |
| D2                    | M066    | Morden Recreation Ground                                  |
| D3                    | S004    | Bishopsford Community School                              |
| D3                    | P028    | Imperial club sports ground                               |
| D3                    | M008    | Moreton Green                                             |
| D3                    | M031    | Moreton Green                                             |
| D3                    | W004    | River Wandle riverside walk (also known as Bennetts Hole) |
| D3                    | S038    | St Teresas Primary School                                 |