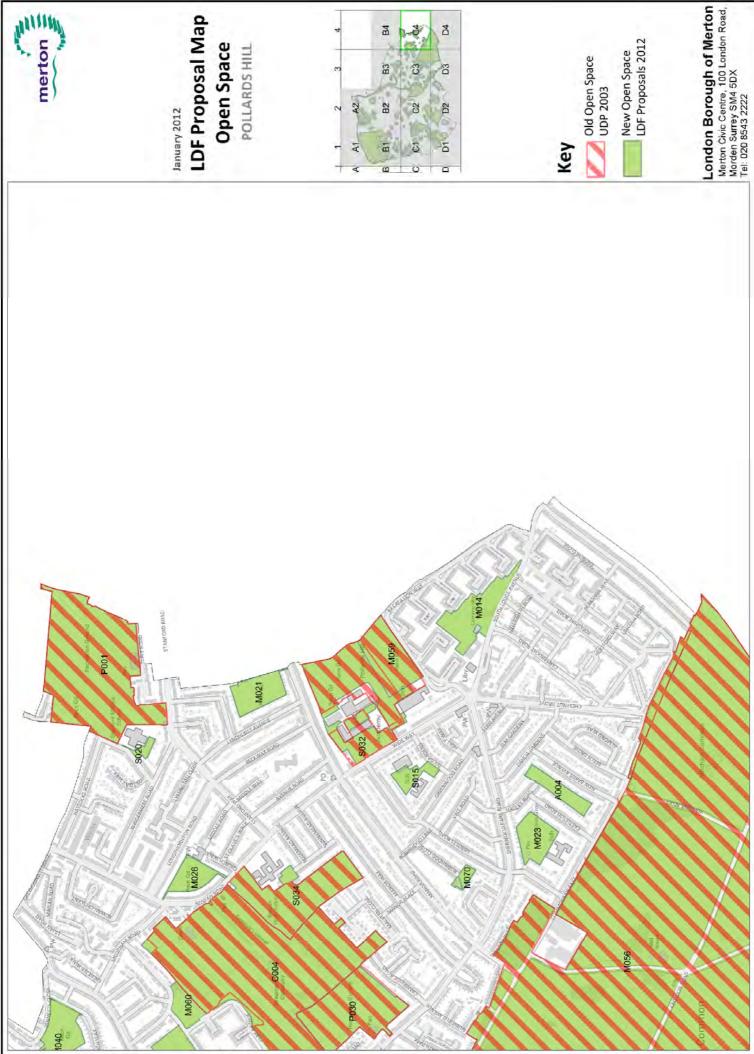

### 10 Appendix 5 – Open Space

For open spaces, Merton's Proposals Map 2003 does not have any names or reference details to what each open space is called . In addition, the Proposals Map 2003 only shows open spaces of 4ha or over, with a list of smaller open spaces in Secheudl 1 at the back of Merton's UDP 2003.

The Preferred Proposals Map 2012 will

- include all open spaces designated through policy, not just those over a certain size
- amends boundaries where development has taken place since 2003
- does not propose the deletion of any open spaces since 2003

To illustrate more than 170 open spaces clearly and concisely, the borough has been divided into a grid of 14 parts. To request a more detailed map of any of the proposed designated open spaces listed below please contact the Future Merton team by telephone on 020 8545 3837 or by e-mail at <a href="mailto:ldf@merton.gov.uk">ldf@merton.gov.uk</a>