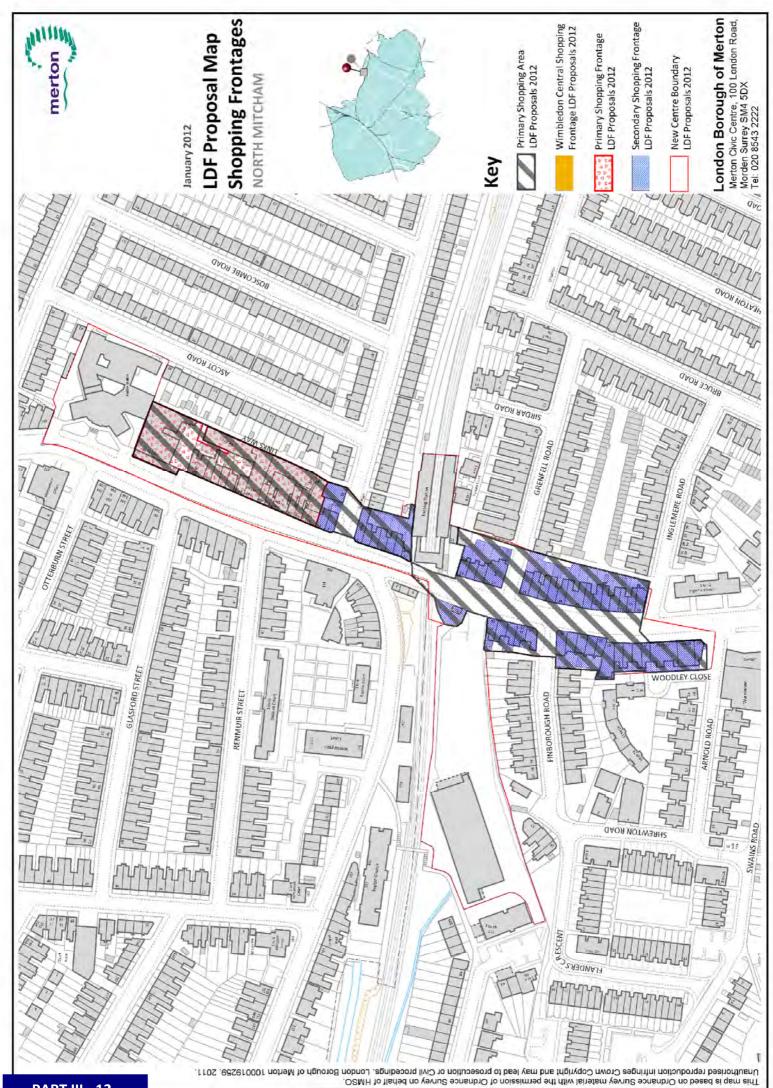

To illustrate more than 170 open spaces clearly and concisely, the borough has been divided into a grid of 14 parts. To request a more detailed map of any of the proposed designated open spaces listed below please contact the Future Merton team by telephone on 020 8545 3837 or by e-mail at <a href="mailto:ldf@merton.gov.uk">ldf@merton.gov.uk</a>