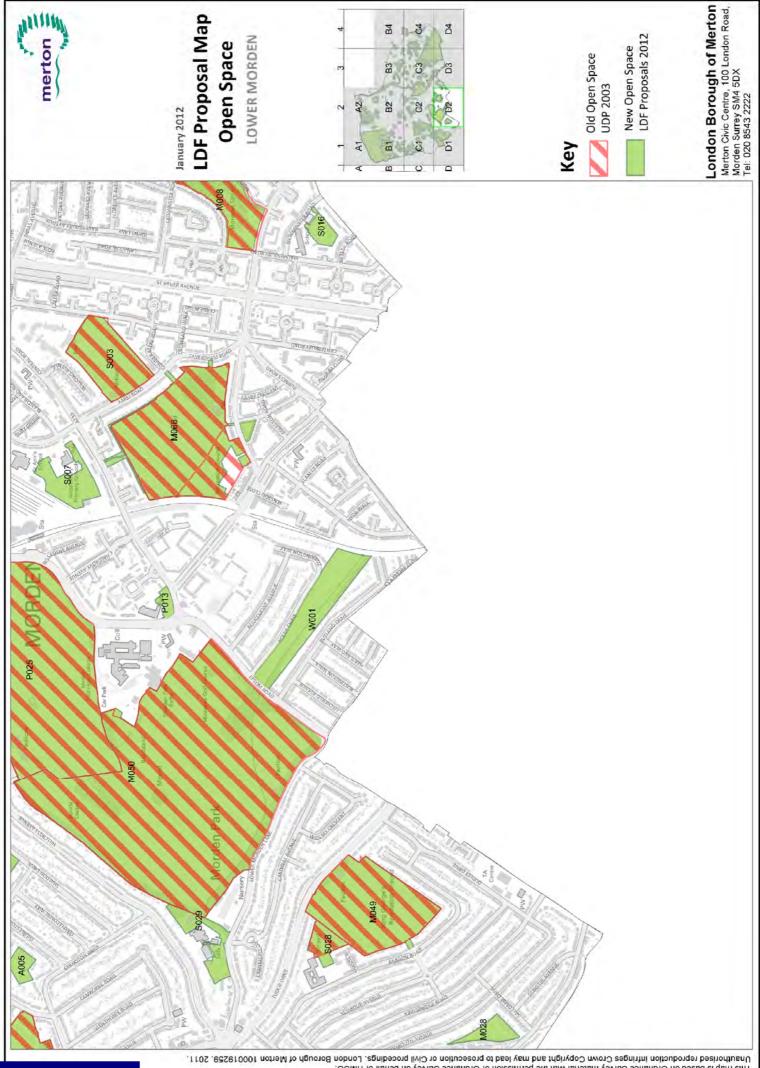

### 10 Appendix 5 – Open Space

For open spaces, Merton's Proposals Map 2003 does not have any names or reference details to what each open space is called . In addition, the Proposals Map 2003 only shows open spaces of 4ha or over, with a list of smaller open spaces in Secheudl 1 at the back of Merton's UDP 2003.

The Preferred Proposals Map 2012 will

- include all open spaces designated through policy, not just those over a certain size
- amends boundaries where development has taken place since 2003
- does not propose the deletion of any open spaces since 2003

To illustrate more than 170 open spaces clearly and concisely, the borough has been divided into a grid of 14 parts. To request a more detailed map of any of the proposed designated open spaces listed below please contact the Future Merton team by telephone on 020 8545 3837 or by e-mail at <a href="mailto:ldf@merton.gov.uk">ldf@merton.gov.uk</a>

| Grid Reference | Site ID | Name                                   |
|----------------|---------|----------------------------------------|
| A1 and B1      | M044    | Wimbledon Common (including golf club) |
| A2             | P035    | All England Lawn Tennis Club           |
| A2             | M073    | Aorangi Park                           |
| A2             | M010    | Durnsford Road Rec Grd                 |
| A2             | A017    | Haslemere Avenue Allotments            |
| A2             | W003    | Land Along Wandle River                |
| A2             | P010    | Queensmere Road Tennis Courts          |
| A2             | M065    | Wimbledon Park                         |
| A2             | P032    | Wimbledon Park Golf Course             |
| A2             | S019    | Wimbledon Park Primary School          |
| B1             | P018    | Atkinson Morley's Hospital             |
| B1             | M041    | Beverley Meads                         |
| B1             | C001    | Buddhapadipa Temple Grounds            |
| B1             | M045    | Cannizaro Park                         |
| B1             | M013    | Cottenham Park                         |
| B1             | A010    | Cottenham Park Allotments              |
| B1             | M043    | Crooked Billet Open Space              |
| B1             | M042    | Drax Playing Fields                    |
| B1             | M022    | Holland Gardens Open Space             |
| B1             | S002    | Kings College School Playing Field     |
| B1             | P019    | Oberon Playing Fields                  |
| B1             | P017    | Royal Wimbledon Golf Club              |
| B1             | P009    | West Side Lawn Tennis Club             |
| B2             | M006    | Dundonald Recreation Ground            |
| B2             | A016    | Durnsford Road "B" Allotments          |
| B2             | A007    | Effra Road Allotments                  |
| B2             | C006    | Gap Road (Wimbledon) Cemetery          |
| B2             | M063    | Garfield Road Rec Grd                  |
| B2             | P031    | Garfield School                        |
| B2             | M011    | Haydons Rd Rec Grd                     |
| B2             | S035    | Holy Trinity Primary School            |
| B2             | M036    | Margin Drive Green Open Space          |
| B2             | S017    | Merton Abbey School                    |
| B2             | P016    | Merton Hall Bowling Green              |
| B2             | W006    | Merton Park Green Walk                 |
| B2             | M035    | Nelson Gardens Open Space              |
| B2             | M038    | Poplar Court Open Space                |
| B2             | S021    | Priory C Of E Primary School           |
| B2             | S001    | Ricards Lodge School                   |
| B2             | M017    | South Park Gardens                     |
| B2             | C002    | St Mary's Chuch, Wimbledon             |

| Grid Reference | Site ID | Name                                          |
|----------------|---------|-----------------------------------------------|
| B2             | P012    | Wilton Grove Tennis Club                      |
| B2             | S011    | Wimbledon College Playing Fields              |
| B2             | S009    | Wimbledon High School Sports Ground           |
| B3             | M034    | All Saints Rec Grd                            |
| B3             | S022    | Beechholme Sch.                               |
| B3             | M012    | Colliers Wood Recreation Ground               |
| B3             | M067    | Edenvale Play Area                            |
| B3             | M002    | Figges Marsh                                  |
| B3             | M064    | Land Adjacent River Wandle                    |
| B3             | M009    | Lavender Park                                 |
| B3             | C005    | London Road/Victoria Road Cemetery            |
| B3             | M015    | Myrna Close Open Space                        |
| В3             | M040    | Oakleigh way Reacreation Ground               |
| В3             | W002    | Priory Wall Open Space Walk                   |
| В3             | A014    | Tamworth Farm Allotments                      |
| В3             | M061    | Tamworth Farm Rec                             |
| В3             | M037    | Vectis Gardens Open Space                     |
| В3             | M068    | Wandle Meadow Nature Park                     |
| B3             | M005    | Wandle Park                                   |
| B4             | A009    | Ridge Road Allotments                         |
| C1             | P021    | Beverley Park Golf Range                      |
| C1             | S024    | Bushy Playing Fields                          |
| C1             | M047    | Cannon Hill Common                            |
| C1             | A012    | Canon Hill Common Allotments                  |
| C1             | P020    | Civil Service Sports Ground                   |
| C1             | P003    | Emmanuel School Playing Fields                |
| C1             | S027    | Kings College School Sports Ground            |
| C1             | P006    | London Electricity Sports Ground (LESSA)      |
| C1             | P005    | Malden Golf Course                            |
| C1             | P023    | Messines                                      |
| C1             | P007    | Playing Field Wimbledon College               |
| C1             | P022    | Prince Georges Fields                         |
| C1             | S008    | Raynes Park High School                       |
| C1             | P002    | Raynes Park Playing Fields                    |
| C1             | M046    | Raynes Park Sports Ground                     |
| C1             | P014    | Raynes Park, Lawn Tennis Club                 |
| C1             | S026    | St Catherines School                          |
| C1             | P004    | Sun Alliance Sports Ground                    |
| C1             | P034    | The David Lloyd Club                          |
| C1             | P015    | West Wimbledon Bowling Club                   |
| C1             | S023    | Wimbledon College (Prep School) Sports Ground |
| C2             | M062    | Abbey Recreation Ground                       |
| C2             | S007    | Abbotsbury School                             |
| C2             | M019    | Cherrywood Open Space                         |
| C2             | M027    | Church Lane Playing Fields                    |
| C2             | P026    | Cranleigh Lawn Tennis Club                    |
| C2             | F001    | Deen City Farm                                |
| C2             | A008    | Hillcross Avenue Allotments                   |
| C2             | S010    | Hillcross Middle School                       |
| C2             | M016    | John Innes Park                               |
| C2             | M052    | John Innes Recreation Ground                  |
| C2             | M072    | Joseph Hood Recreation Ground                 |
| C2             | M024    | Kendor Gardens                                |
| C2             | W005    | Land Adjacent River Wandle                    |
| C2             | A002    | Martin Way Allotments                         |
| C2             | A011    | Martin WayAllotments                          |
| C2             | M001    | Morden Hall Park                              |

| Grid Reference | Site ID      | Name                                                                 |
|----------------|--------------|----------------------------------------------------------------------|
| C2             | P025         | Morden Playing Fields                                                |
| C2             | M051         | Mostyn Gardens                                                       |
| C2             | P027         | Nursery Road Playing Fields                                          |
| C2             | A015         | Phipps Bridge Allotments                                             |
| C2             | S030         | Poplar School                                                        |
| C2             | S031         | Rutlish High School                                                  |
| C2             | P011         | Southey Bowling Club                                                 |
| C2             | M069         | St Mary Gleblands                                                    |
| C2             | P008         | The Old Rutlishians Sports Club                                      |
| C2             | A005         | Thurleston Avenue Allotments                                         |
| C2             | S005         | Wimbledon Chase Middle School                                        |
| C3             | S018         | Benedict Primary School                                              |
| C3             | S012         | Bond Primary School                                                  |
| C3             | M020         | Brenley                                                              |
| C3             | M018         | Cherry Tree Estate Open Space                                        |
| C3             | M007         | Cranmer Green                                                        |
| C3             | S006         | Cranmer School                                                       |
| C3             | M054         | Cricket Green                                                        |
| C3             | S014         | Cricket Green School                                                 |
| C3             | M029         | Deer Park Gardens                                                    |
| C3             | A003         | Eastfields Road Allotments                                           |
| C3             | S033         | Eastfields School                                                    |
| C3             | A006         | Eveline Road Allotments                                              |
| C3             | S013         | Haslemere School                                                     |
| C3             | M030         | Lewis Road Rec. Ground                                               |
| C3             | S037         | Liberty M/School                                                     |
| C3             | M004         | London Road Playing Fields                                           |
| C3             | P029         | Lonesome F/S                                                         |
| C3             | M032         | Miles Road Open Space                                                |
| C3             | C008         | Mitcham Parish Church                                                |
| C3             | M057         | News of the World Sports Ground (now known as Mitcham Sports Ground) |
| C3             | M055         | Police Green Cricket Green                                           |
| C3             | M053         | Ravensbury Park                                                      |
| C3             | M039         | Rock Terrace Rec Grd                                                 |
| C3             | S036         | St Thomas Of Canterbury RC Primary School                            |
| C3             | M058         | The Canons                                                           |
| C3             | M003         | Three Kings Piece Open Space                                         |
| C3             | M033         | Upper Green (also known as Fair Green)                               |
| C3             | M025         | Vestry Hall Green (also known as Lower Green)                        |
| C3             | M071         | Watermeads o/s                                                       |
| C3             | A001         | Western Road Allotments                                              |
| C3, C4, D3 and | NAOFC        | Mitabana Cananan ingluding salf aguna                                |
| D4             | M056         | Mitcham Common, including golf course Alfred Mizen School            |
| C4<br>C4       | S015<br>M014 |                                                                      |
| C4             | M060         | Donnelly Green o/s<br>Long Bolstead Rec. Gnd.                        |
| C4             | M021         | Lyndhurst Rec. Gd.                                                   |
| C4             | P001         | National Westminster (Natwest) sports ground                         |
| C4             | A004         | New Barnes Avenue Allotments                                         |
| C4             | M059         | Pollards Hill O/S                                                    |
| C4             | M070         | Robinhood Close Open Space                                           |
| C4             | M026         | Rowan Road Rec                                                       |
| C4             | S034         | Rowans School                                                        |
| C4             | M023         | Sherwood Park Road o/s                                               |
| C4             | S020         | Stanford Primary School                                              |
| C4             | C004         | Streatham Park Cemetery                                              |
| C4             | S032         | Tamworth Manor School                                                |
| ٠.             |              |                                                                      |

| <b>Grid Reference</b> | Site ID | Name                                                      |
|-----------------------|---------|-----------------------------------------------------------|
| C4                    | P030    | Westminster City School Playing Fields                    |
| D1                    | P024    | Archbishop Tenison's Sports ground and surrounds          |
| D1                    | A013    | Arthur Road allotments                                    |
| D1                    | M028    | Lynmouth Gardens                                          |
| D1                    | C003    | Merton & Sutton Joint Cemetery and surrounds              |
| D1                    | C007    | Morden Cemetery and surrounds                             |
| D1                    | P033    | Morden Sports Ground                                      |
| D1                    | M048    | Sir Joseph Hood Memorial Playing fields and surrounds     |
| D1                    | S025    | St John Fisher School                                     |
| D2                    | W001    | George Hill O/S and Pyl Brook Nature Reserve              |
| D2                    | S029    | Hatfield Primary School                                   |
| D2                    | M049    | King Georges Field                                        |
| D2                    | S016    | Malmesbury School                                         |
| D2                    | S003    | Merton College Playing Fields                             |
| D2                    | S028    | Morden Farm Middle School                                 |
| D2                    | M050    | Morden Park and surrounds                                 |
| D2                    | P013    | Morden Primary School                                     |
| D2                    | M066    | Morden Recreation Ground                                  |
| D3                    | S004    | Bishopsford Community School                              |
| D3                    | P028    | Imperial club sports ground                               |
| D3                    | M008    | Moreton Green                                             |
| D3                    | M031    | Moreton Green                                             |
| D3                    | W004    | River Wandle riverside walk (also known as Bennetts Hole) |
| D3                    | S038    | St Teresas Primary School                                 |