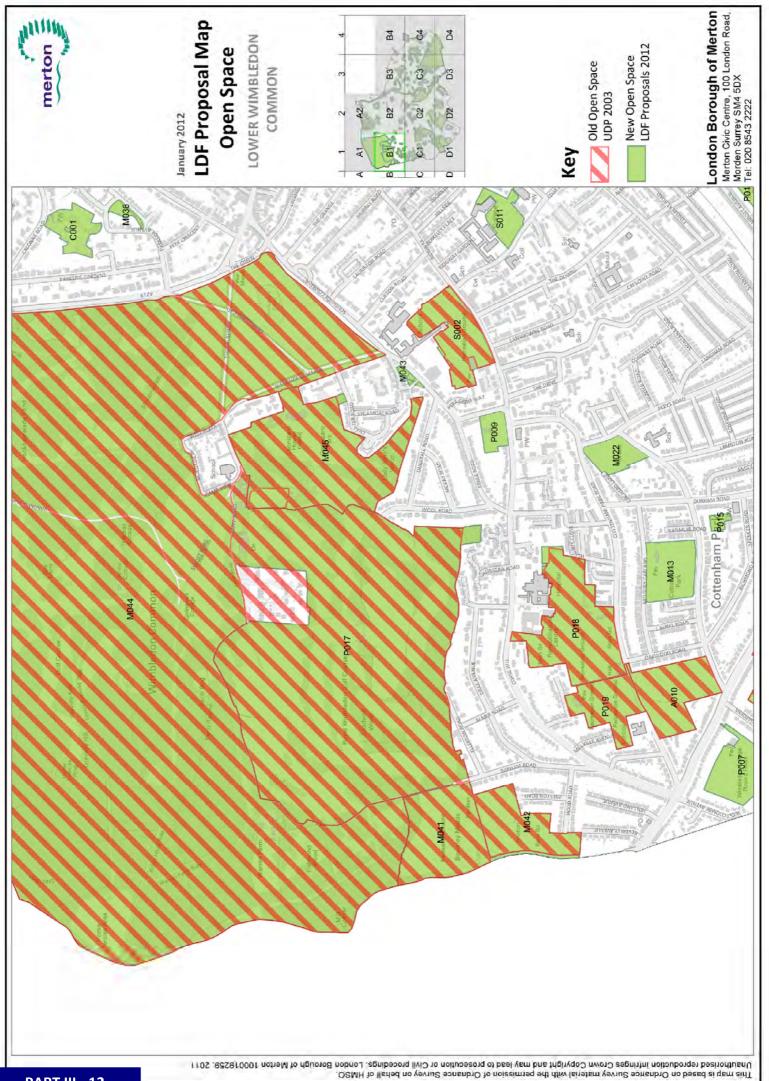

## LDF Proposal Map Open Space

WIMBLEDON COMMON

Key

Old Open Space UDP 2003

New Open Space LDF Proposals 2012

### Key

Old Open Space UDP 2003

LDF Proposals 2012 New Open Space

London Borough of Merton Merton Civic Centre, 100 London Road, Morden Surrey SM4 5DX Tel: 020 8543 2222

This map is based on Ordnance Survey material with the permission of Ordnance Survey on behalf of HMSO.

| Grid Reference | Site ID | Name                                   |
|----------------|---------|----------------------------------------|
| A1 and B1      | M044    | Wimbledon Common (including golf club) |
| A2             | P035    | All England Lawn Tennis Club           |
| A2             | M073    | Aorangi Park                           |
| A2             | M010    | Durnsford Road Rec Grd                 |
| A2             | A017    | Haslemere Avenue Allotments            |
| A2             | W003    | Land Along Wandle River                |
| A2             | P010    | Queensmere Road Tennis Courts          |
| A2             | M065    | Wimbledon Park                         |
| A2             | P032    | Wimbledon Park Golf Course             |
| A2             | S019    | Wimbledon Park Primary School          |
| B1             | P018    | Atkinson Morley's Hospital             |
| B1             | M041    | Beverley Meads                         |
| B1             | C001    | Buddhapadipa Temple Grounds            |
| B1             | M045    | Cannizaro Park                         |
| B1             | M013    | Cottenham Park                         |
| B1             | A010    | Cottenham Park Allotments              |
| B1             | M043    | Crooked Billet Open Space              |
| B1             | M042    | Drax Playing Fields                    |
| B1             | M022    | Holland Gardens Open Space             |
| B1             | S002    | Kings College School Playing Field     |
| B1             | P019    | Oberon Playing Fields                  |
| B1             | P017    | Royal Wimbledon Golf Club              |
| B1             | P009    | West Side Lawn Tennis Club             |
| B2             | M006    | Dundonald Recreation Ground            |
| B2             | A016    | Durnsford Road "B" Allotments          |
| B2             | A007    | Effra Road Allotments                  |
| B2             | C006    | Gap Road (Wimbledon) Cemetery          |
| B2             | M063    | Garfield Road Rec Grd                  |
| B2             | P031    | Garfield School                        |
| B2             | M011    | Haydons Rd Rec Grd                     |
| B2             | S035    | Holy Trinity Primary School            |
| B2             | M036    | Margin Drive Green Open Space          |
| B2             | S017    | Merton Abbey School                    |
| B2             | P016    | Merton Hall Bowling Green              |
| B2             | W006    | Merton Park Green Walk                 |
| B2             | M035    | Nelson Gardens Open Space              |
| B2             | M038    | Poplar Court Open Space                |
| B2             | S021    | Priory C Of E Primary School           |
| B2             | S001    | Ricards Lodge School                   |
| B2             | M017    | South Park Gardens                     |
| B2             | C002    | St Mary's Chuch, Wimbledon             |