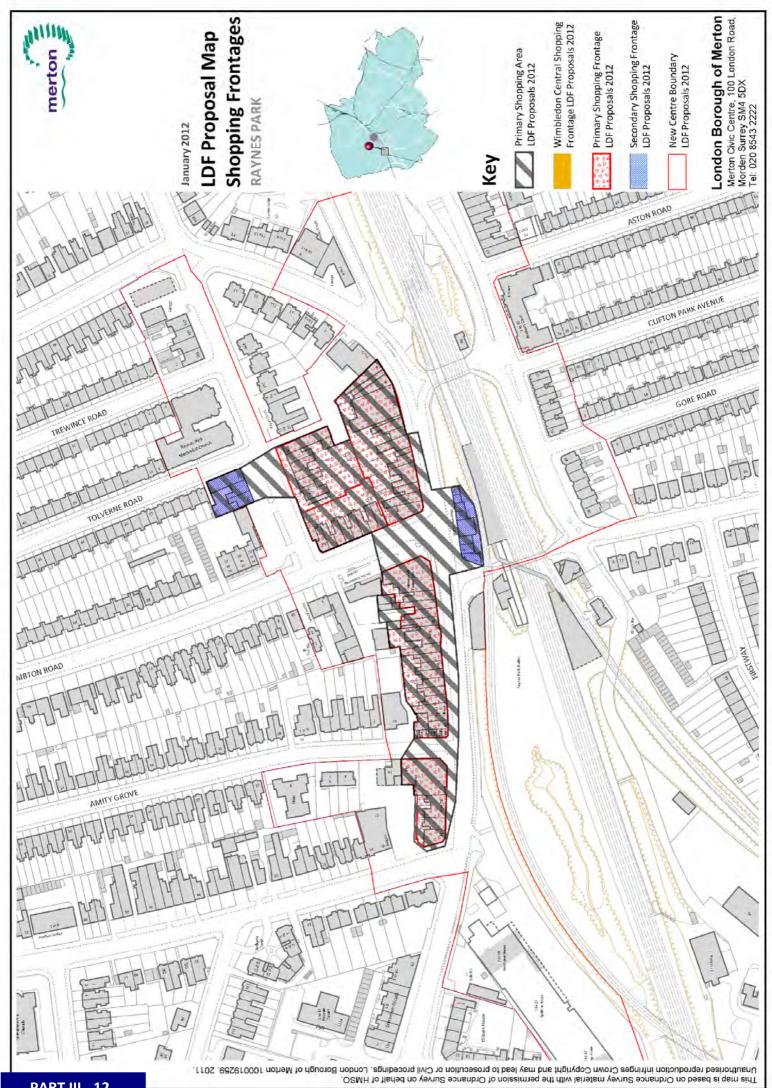

To illustrate more than 170 open spaces clearly and concisely, the borough has been divided into a grid of 14 parts. To request a more detailed map of any of the proposed designated open spaces listed below please contact the Future Merton team by telephone on 020 8545 3837 or by e-mail at <a href="mailto:ldf@merton.gov.uk">ldf@merton.gov.uk</a>