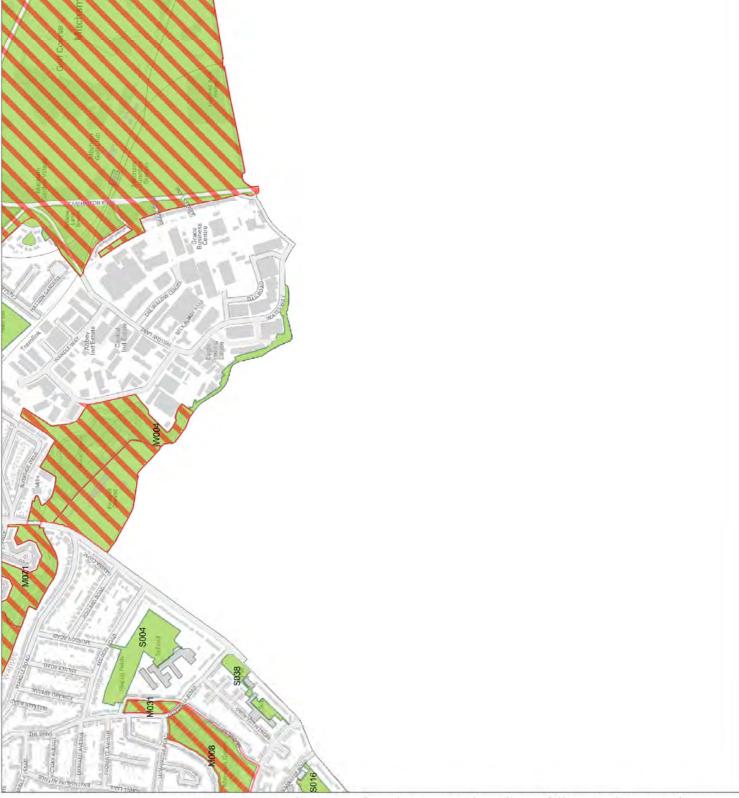

### 10 Appendix 5 – Open Space

For open spaces, Merton's Proposals Map 2003 does not have any names or reference details to what each open space is called . In addition, the Proposals Map 2003 only shows open spaces of 4ha or over, with a list of smaller open spaces in Secheudl 1 at the back of Merton's UDP 2003.

The Preferred Proposals Map 2012 will

- include all open spaces designated through policy, not just those over a certain size
- amends boundaries where development has taken place since 2003
- does not propose the deletion of any open spaces since 2003

To illustrate more than 170 open spaces clearly and concisely, the borough has been divided into a grid of 14 parts. To request a more detailed map of any of the proposed designated open spaces listed below please contact the Future Merton team by telephone on 020 8545 3837 or by e-mail at <a href="mailto:ldf@merton.gov.uk">ldf@merton.gov.uk</a>

| Grid Reference | Site ID | Name                                   |
|----------------|---------|----------------------------------------|
| A1 and B1      | M044    | Wimbledon Common (including golf club) |
| A2             | P035    | All England Lawn Tennis Club           |
| A2             | M073    | Aorangi Park                           |
| A2             | M010    | Durnsford Road Rec Grd                 |
| A2             | A017    | Haslemere Avenue Allotments            |
| A2             | W003    | Land Along Wandle River                |
| A2             | P010    | Queensmere Road Tennis Courts          |
| A2             | M065    | Wimbledon Park                         |
| A2             | P032    | Wimbledon Park Golf Course             |
| A2             | S019    | Wimbledon Park Primary School          |
| B1             | P018    | Atkinson Morley's Hospital             |
| B1             | M041    | Beverley Meads                         |
| B1             | C001    | Buddhapadipa Temple Grounds            |
| B1             | M045    | Cannizaro Park                         |
| B1             | M013    | Cottenham Park                         |
| B1             | A010    | Cottenham Park Allotments              |
| B1             | M043    | Crooked Billet Open Space              |
| B1             | M042    | Drax Playing Fields                    |
| B1             | M022    | Holland Gardens Open Space             |
| B1             | S002    | Kings College School Playing Field     |
| B1             | P019    | Oberon Playing Fields                  |
| B1             | P017    | Royal Wimbledon Golf Club              |
| B1             | P009    | West Side Lawn Tennis Club             |
| B2             | M006    | Dundonald Recreation Ground            |
| B2             | A016    | Durnsford Road "B" Allotments          |
| B2             | A007    | Effra Road Allotments                  |
| B2             | C006    | Gap Road (Wimbledon) Cemetery          |
| B2             | M063    | Garfield Road Rec Grd                  |
| B2             | P031    | Garfield School                        |
| B2             | M011    | Haydons Rd Rec Grd                     |
| B2             | S035    | Holy Trinity Primary School            |
| B2             | M036    | Margin Drive Green Open Space          |
| B2             | S017    | Merton Abbey School                    |
| B2             | P016    | Merton Hall Bowling Green              |
| B2             | W006    | Merton Park Green Walk                 |
| B2             | M035    | Nelson Gardens Open Space              |
| B2             | M038    | Poplar Court Open Space                |
| B2             | S021    | Priory C Of E Primary School           |
| B2             | S001    | Ricards Lodge School                   |
| B2             | M017    | South Park Gardens                     |
| B2             | C002    | St Mary's Chuch, Wimbledon             |

| Grid Reference | Site ID | Name                                          |
|----------------|---------|-----------------------------------------------|
| B2             | P012    | Wilton Grove Tennis Club                      |
| B2             | S011    | Wimbledon College Playing Fields              |
| B2             | S009    | Wimbledon High School Sports Ground           |
| B3             | M034    | All Saints Rec Grd                            |
| B3             | S022    | Beechholme Sch.                               |
| B3             | M012    | Colliers Wood Recreation Ground               |
| B3             | M067    | Edenvale Play Area                            |
| B3             | M002    | Figges Marsh                                  |
| B3             | M064    | Land Adjacent River Wandle                    |
| B3             | M009    | Lavender Park                                 |
| B3             | C005    | London Road/Victoria Road Cemetery            |
| B3             | M015    | Myrna Close Open Space                        |
| В3             | M040    | Oakleigh way Reacreation Ground               |
| В3             | W002    | Priory Wall Open Space Walk                   |
| В3             | A014    | Tamworth Farm Allotments                      |
| В3             | M061    | Tamworth Farm Rec                             |
| В3             | M037    | Vectis Gardens Open Space                     |
| В3             | M068    | Wandle Meadow Nature Park                     |
| B3             | M005    | Wandle Park                                   |
| B4             | A009    | Ridge Road Allotments                         |
| C1             | P021    | Beverley Park Golf Range                      |
| C1             | S024    | Bushy Playing Fields                          |
| C1             | M047    | Cannon Hill Common                            |
| C1             | A012    | Canon Hill Common Allotments                  |
| C1             | P020    | Civil Service Sports Ground                   |
| C1             | P003    | Emmanuel School Playing Fields                |
| C1             | S027    | Kings College School Sports Ground            |
| C1             | P006    | London Electricity Sports Ground (LESSA)      |
| C1             | P005    | Malden Golf Course                            |
| C1             | P023    | Messines                                      |
| C1             | P007    | Playing Field Wimbledon College               |
| C1             | P022    | Prince Georges Fields                         |
| C1             | S008    | Raynes Park High School                       |
| C1             | P002    | Raynes Park Playing Fields                    |
| C1             | M046    | Raynes Park Sports Ground                     |
| C1             | P014    | Raynes Park, Lawn Tennis Club                 |
| C1             | S026    | St Catherines School                          |
| C1             | P004    | Sun Alliance Sports Ground                    |
| C1             | P034    | The David Lloyd Club                          |
| C1             | P015    | West Wimbledon Bowling Club                   |
| C1             | S023    | Wimbledon College (Prep School) Sports Ground |
| C2             | M062    | Abbey Recreation Ground                       |
| C2             | S007    | Abbotsbury School                             |
| C2             | M019    | Cherrywood Open Space                         |
| C2             | M027    | Church Lane Playing Fields                    |
| C2             | P026    | Cranleigh Lawn Tennis Club                    |
| C2             | F001    | Deen City Farm                                |
| C2             | A008    | Hillcross Avenue Allotments                   |
| C2             | S010    | Hillcross Middle School                       |
| C2             | M016    | John Innes Park                               |
| C2             | M052    | John Innes Recreation Ground                  |
| C2             | M072    | Joseph Hood Recreation Ground                 |
| C2             | M024    | Kendor Gardens                                |
| C2             | W005    | Land Adjacent River Wandle                    |
| C2             | A002    | Martin Way Allotments                         |
| C2             | A011    | Martin WayAllotments                          |
| C2             | M001    | Morden Hall Park                              |

| Grid Reference | Site ID      | Name                                                                 |
|----------------|--------------|----------------------------------------------------------------------|
| C2             | P025         | Morden Playing Fields                                                |
| C2             | M051         | Mostyn Gardens                                                       |
| C2             | P027         | Nursery Road Playing Fields                                          |
| C2             | A015         | Phipps Bridge Allotments                                             |
| C2             | S030         | Poplar School                                                        |
| C2             | S031         | Rutlish High School                                                  |
| C2             | P011         | Southey Bowling Club                                                 |
| C2             | M069         | St Mary Gleblands                                                    |
| C2             | P008         | The Old Rutlishians Sports Club                                      |
| C2             | A005         | Thurleston Avenue Allotments                                         |
| C2             | S005         | Wimbledon Chase Middle School                                        |
| C3             | S018         | Benedict Primary School                                              |
| C3             | S012         | Bond Primary School                                                  |
| C3             | M020         | Brenley                                                              |
| C3             | M018         | Cherry Tree Estate Open Space                                        |
| C3             | M007         | Cranmer Green                                                        |
| C3             | S006         | Cranmer School                                                       |
| C3             | M054         | Cricket Green                                                        |
| C3             | S014         | Cricket Green School                                                 |
| C3             | M029         | Deer Park Gardens                                                    |
| C3             | A003         | Eastfields Road Allotments                                           |
| C3             | S033         | Eastfields School                                                    |
| C3             | A006         | Eveline Road Allotments                                              |
| C3             | S013         | Haslemere School                                                     |
| C3             | M030         | Lewis Road Rec. Ground                                               |
| C3             | S037         | Liberty M/School                                                     |
| C3             | M004         | London Road Playing Fields                                           |
| C3             | P029         | Lonesome F/S                                                         |
| C3             | M032         | Miles Road Open Space                                                |
| C3             | C008         | Mitcham Parish Church                                                |
| C3             | M057         | News of the World Sports Ground (now known as Mitcham Sports Ground) |
| C3             | M055         | Police Green Cricket Green                                           |
| C3             | M053         | Ravensbury Park                                                      |
| C3             | M039         | Rock Terrace Rec Grd                                                 |
| C3             | S036         | St Thomas Of Canterbury RC Primary School                            |
| C3             | M058         | The Canons                                                           |
| C3             | M003         | Three Kings Piece Open Space                                         |
| C3             | M033         | Upper Green (also known as Fair Green)                               |
| C3             | M025         | Vestry Hall Green (also known as Lower Green)                        |
| C3             | M071         | Watermeads o/s                                                       |
| C3             | A001         | Western Road Allotments                                              |
| C3, C4, D3 and | NAOFC        | Mitabana Cananan ingluding salf aguna                                |
| D4             | M056         | Mitcham Common, including golf course Alfred Mizen School            |
| C4<br>C4       | S015<br>M014 |                                                                      |
| C4             | M060         | Donnelly Green o/s<br>Long Bolstead Rec. Gnd.                        |
| C4             | M021         | Lyndhurst Rec. Gd.                                                   |
| C4             | P001         | National Westminster (Natwest) sports ground                         |
| C4             | A004         | New Barnes Avenue Allotments                                         |
| C4             | M059         | Pollards Hill O/S                                                    |
| C4             | M070         | Robinhood Close Open Space                                           |
| C4             | M026         | Rowan Road Rec                                                       |
| C4             | S034         | Rowans School                                                        |
| C4             | M023         | Sherwood Park Road o/s                                               |
| C4             | S020         | Stanford Primary School                                              |
| C4             | C004         | Streatham Park Cemetery                                              |
| C4             | S032         | Tamworth Manor School                                                |
| ٠.             |              |                                                                      |

| <b>Grid Reference</b> | Site ID | Name                                                      |
|-----------------------|---------|-----------------------------------------------------------|
| C4                    | P030    | Westminster City School Playing Fields                    |
| D1                    | P024    | Archbishop Tenison's Sports ground and surrounds          |
| D1                    | A013    | Arthur Road allotments                                    |
| D1                    | M028    | Lynmouth Gardens                                          |
| D1                    | C003    | Merton & Sutton Joint Cemetery and surrounds              |
| D1                    | C007    | Morden Cemetery and surrounds                             |
| D1                    | P033    | Morden Sports Ground                                      |
| D1                    | M048    | Sir Joseph Hood Memorial Playing fields and surrounds     |
| D1                    | S025    | St John Fisher School                                     |
| D2                    | W001    | George Hill O/S and Pyl Brook Nature Reserve              |
| D2                    | S029    | Hatfield Primary School                                   |
| D2                    | M049    | King Georges Field                                        |
| D2                    | S016    | Malmesbury School                                         |
| D2                    | S003    | Merton College Playing Fields                             |
| D2                    | S028    | Morden Farm Middle School                                 |
| D2                    | M050    | Morden Park and surrounds                                 |
| D2                    | P013    | Morden Primary School                                     |
| D2                    | M066    | Morden Recreation Ground                                  |
| D3                    | S004    | Bishopsford Community School                              |
| D3                    | P028    | Imperial club sports ground                               |
| D3                    | M008    | Moreton Green                                             |
| D3                    | M031    | Moreton Green                                             |
| D3                    | W004    | River Wandle riverside walk (also known as Bennetts Hole) |
| D3                    | S038    | St Teresas Primary School                                 |