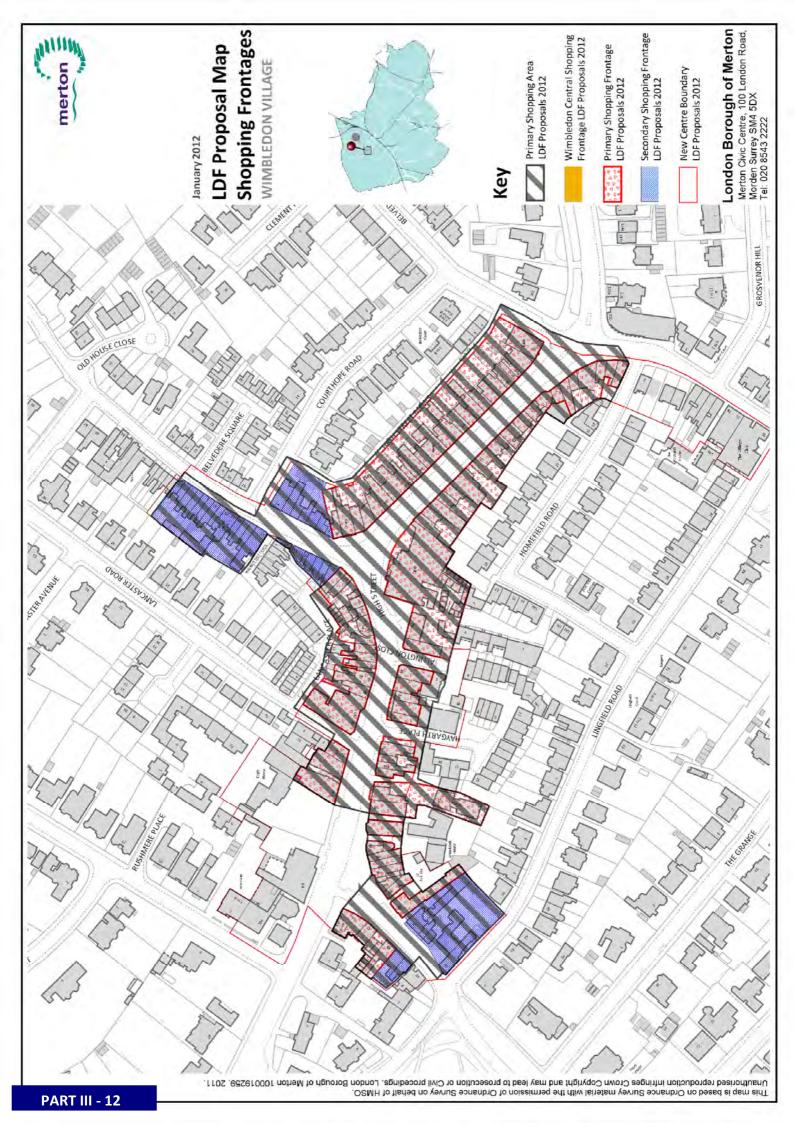

To illustrate more than 170 open spaces clearly and concisely, the borough has been divided into a grid of 14 parts. To request a more detailed map of any of the proposed designated open spaces listed below please contact the Future Merton team by telephone on 020 8545 3837 or by e-mail at <a href="mailto:ldf@merton.gov.uk">ldf@merton.gov.uk</a>