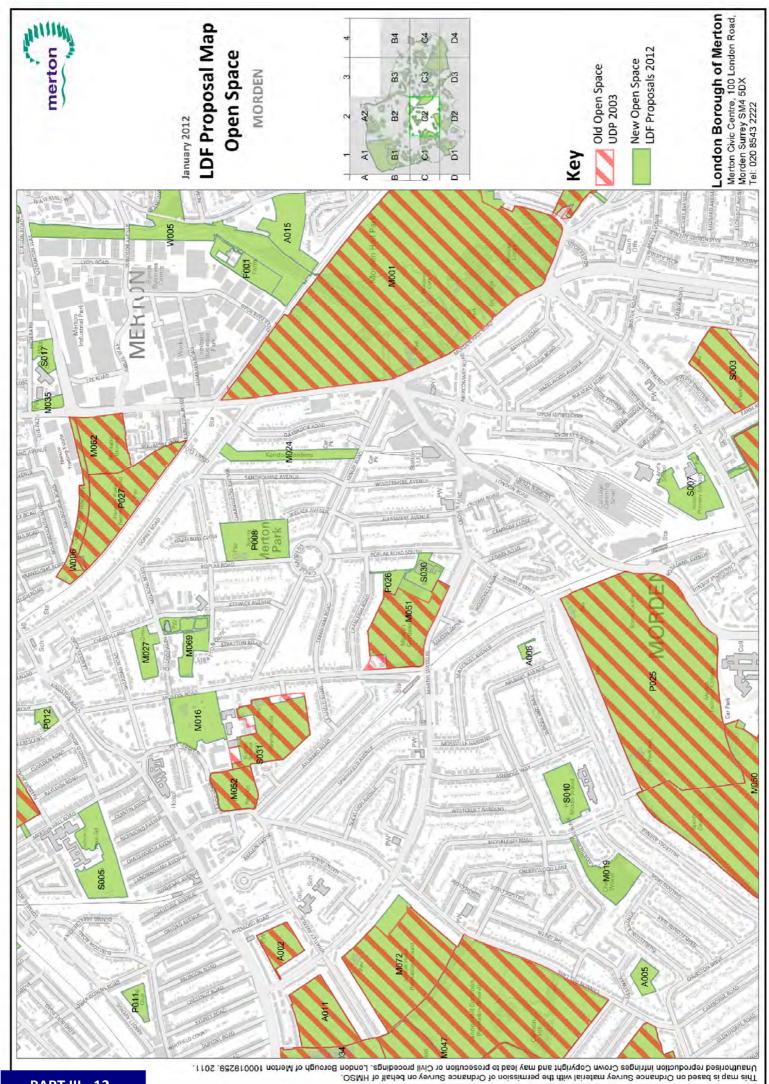

### 10 Appendix 5 – Open Space

For open spaces, Merton's Proposals Map 2003 does not have any names or reference details to what each open space is called . In addition, the Proposals Map 2003 only shows open spaces of 4ha or over, with a list of smaller open spaces in Secheudl 1 at the back of Merton's UDP 2003.

The Preferred Proposals Map 2012 will

- include all open spaces designated through policy, not just those over a certain size
- amends boundaries where development has taken place since 2003
- does not propose the deletion of any open spaces since 2003

To illustrate more than 170 open spaces clearly and concisely, the borough has been divided into a grid of 14 parts. To request a more detailed map of any of the proposed designated open spaces listed below please contact the Future Merton team by telephone on 020 8545 3837 or by e-mail at <a href="mailto:ldf@merton.gov.uk">ldf@merton.gov.uk</a>