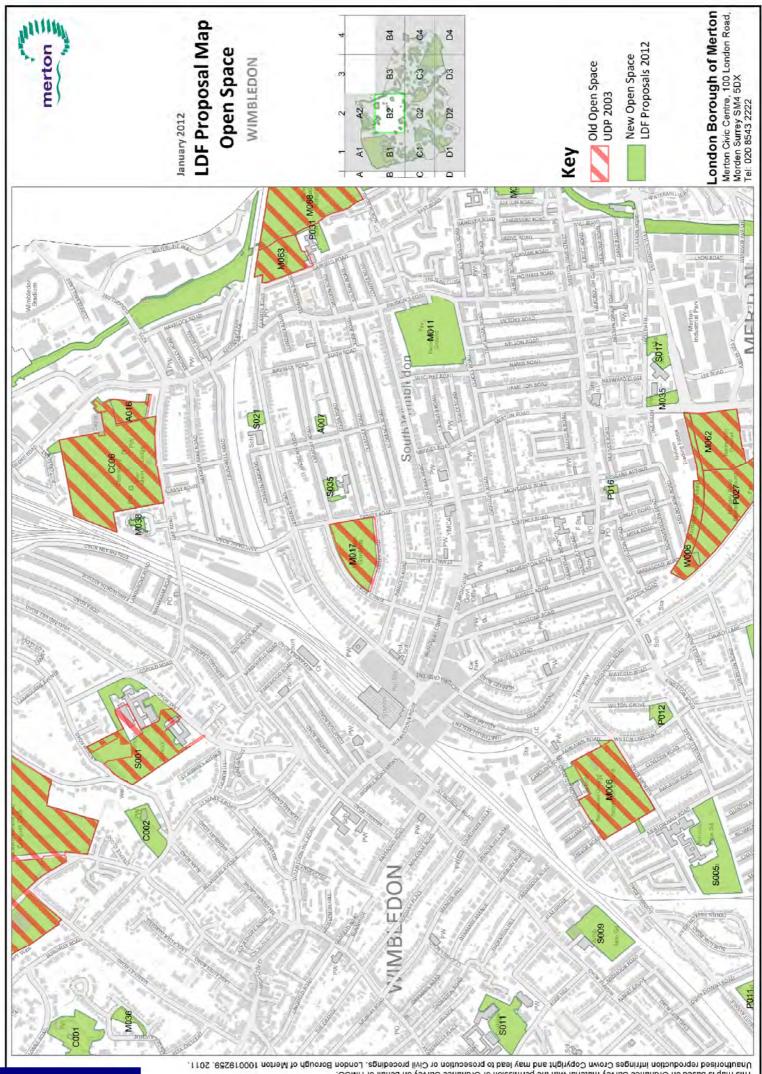

## LDF Proposal Map Open Space

WIMBLEDON PARK

### Key

Old Open Space UDP 2003

LDF Proposals 2012 New Open Space

London Borough of Merton Merton Civic Centre, 100 London Road, Morden Surrey SM4 5DX Tel: 020 8543 2222

This map is based on Ordnance Survey material with the permission of Ordnance Survey on behalf of HMSO.

| Grid Reference | Site ID | Name                                   |
|----------------|---------|----------------------------------------|
| A1 and B1      | M044    | Wimbledon Common (including golf club) |
| A2             | P035    | All England Lawn Tennis Club           |
| A2             | M073    | Aorangi Park                           |
| A2             | M010    | Durnsford Road Rec Grd                 |
| A2             | A017    | Haslemere Avenue Allotments            |
| A2             | W003    | Land Along Wandle River                |
| A2             | P010    | Queensmere Road Tennis Courts          |
| A2             | M065    | Wimbledon Park                         |
| A2             | P032    | Wimbledon Park Golf Course             |
| A2             | S019    | Wimbledon Park Primary School          |
| B1             | P018    | Atkinson Morley's Hospital             |
| B1             | M041    | Beverley Meads                         |
| B1             | C001    | Buddhapadipa Temple Grounds            |
| B1             | M045    | Cannizaro Park                         |
| B1             | M013    | Cottenham Park                         |
| B1             | A010    | Cottenham Park Allotments              |
| B1             | M043    | Crooked Billet Open Space              |
| B1             | M042    | Drax Playing Fields                    |
| B1             | M022    | Holland Gardens Open Space             |
| B1             | S002    | Kings College School Playing Field     |
| B1             | P019    | Oberon Playing Fields                  |
| B1             | P017    | Royal Wimbledon Golf Club              |
| B1             | P009    | West Side Lawn Tennis Club             |
| B2             | M006    | Dundonald Recreation Ground            |
| B2             | A016    | Durnsford Road "B" Allotments          |
| B2             | A007    | Effra Road Allotments                  |
| B2             | C006    | Gap Road (Wimbledon) Cemetery          |
| B2             | M063    | Garfield Road Rec Grd                  |
| B2             | P031    | Garfield School                        |
| B2             | M011    | Haydons Rd Rec Grd                     |
| B2             | S035    | Holy Trinity Primary School            |
| B2             | M036    | Margin Drive Green Open Space          |
| B2             | S017    | Merton Abbey School                    |
| B2             | P016    | Merton Hall Bowling Green              |
| B2             | W006    | Merton Park Green Walk                 |
| B2             | M035    | Nelson Gardens Open Space              |
| B2             | M038    | Poplar Court Open Space                |
| B2             | S021    | Priory C Of E Primary School           |
| B2             | S001    | Ricards Lodge School                   |
| B2             | M017    | South Park Gardens                     |
| B2             | C002    | St Mary's Chuch, Wimbledon             |

| Grid Reference | Site ID | Name                                          |
|----------------|---------|-----------------------------------------------|
| B2             | P012    | Wilton Grove Tennis Club                      |
| B2             | S011    | Wimbledon College Playing Fields              |
| B2             | S009    | Wimbledon High School Sports Ground           |
| B3             | M034    | All Saints Rec Grd                            |
| B3             | S022    | Beechholme Sch.                               |
| B3             | M012    | Colliers Wood Recreation Ground               |
| B3             | M067    | Edenvale Play Area                            |
| B3             | M002    | Figges Marsh                                  |
| B3             | M064    | Land Adjacent River Wandle                    |
| B3             | M009    | Lavender Park                                 |
| B3             | C005    | London Road/Victoria Road Cemetery            |
| B3             | M015    | Myrna Close Open Space                        |
| В3             | M040    | Oakleigh way Reacreation Ground               |
| В3             | W002    | Priory Wall Open Space Walk                   |
| В3             | A014    | Tamworth Farm Allotments                      |
| В3             | M061    | Tamworth Farm Rec                             |
| В3             | M037    | Vectis Gardens Open Space                     |
| В3             | M068    | Wandle Meadow Nature Park                     |
| B3             | M005    | Wandle Park                                   |
| B4             | A009    | Ridge Road Allotments                         |
| C1             | P021    | Beverley Park Golf Range                      |
| C1             | S024    | Bushy Playing Fields                          |
| C1             | M047    | Cannon Hill Common                            |
| C1             | A012    | Canon Hill Common Allotments                  |
| C1             | P020    | Civil Service Sports Ground                   |
| C1             | P003    | Emmanuel School Playing Fields                |
| C1             | S027    | Kings College School Sports Ground            |
| C1             | P006    | London Electricity Sports Ground (LESSA)      |
| C1             | P005    | Malden Golf Course                            |
| C1             | P023    | Messines                                      |
| C1             | P007    | Playing Field Wimbledon College               |
| C1             | P022    | Prince Georges Fields                         |
| C1             | S008    | Raynes Park High School                       |
| C1             | P002    | Raynes Park Playing Fields                    |
| C1             | M046    | Raynes Park Sports Ground                     |
| C1             | P014    | Raynes Park, Lawn Tennis Club                 |
| C1             | S026    | St Catherines School                          |
| C1             | P004    | Sun Alliance Sports Ground                    |
| C1             | P034    | The David Lloyd Club                          |
| C1             | P015    | West Wimbledon Bowling Club                   |
| C1             | S023    | Wimbledon College (Prep School) Sports Ground |
| C2             | M062    | Abbey Recreation Ground                       |
| C2             | S007    | Abbotsbury School                             |
| C2             | M019    | Cherrywood Open Space                         |
| C2             | M027    | Church Lane Playing Fields                    |
| C2             | P026    | Cranleigh Lawn Tennis Club                    |
| C2             | F001    | Deen City Farm                                |
| C2             | A008    | Hillcross Avenue Allotments                   |
| C2             | S010    | Hillcross Middle School                       |
| C2             | M016    | John Innes Park                               |
| C2             | M052    | John Innes Recreation Ground                  |
| C2             | M072    | Joseph Hood Recreation Ground                 |
| C2             | M024    | Kendor Gardens                                |
| C2             | W005    | Land Adjacent River Wandle                    |
| C2             | A002    | Martin Way Allotments                         |
| C2             | A011    | Martin WayAllotments                          |
| C2             | M001    | Morden Hall Park                              |