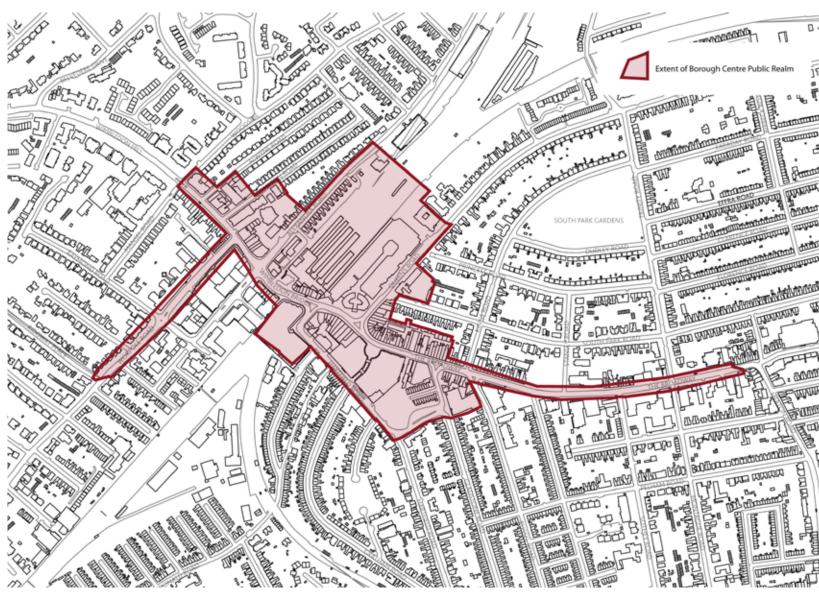

TURER: Furnitubes                                                                                                        | MANUFACTURER: Broxap                                                    | MANUFACTURER:                                 |
| MODEL: PET 530 Peterborough Square        | MODEL: TFL 600                                                                                                                  | MODEL: BX47 Sheffield                                                   | MODEL:                                        |

### Appendix III

#### **Street Elements**



MATERIAL: Galvanised Steel

COLOUR: Polyester Powder Coated - RAL7004

MANUFACTURER: Broxap

MODEL: BX47 4250-SS Bespoke Pedestrian

Guardrail

### Appendix IV

#### Wimbledon Town Centre Public Realm Extents