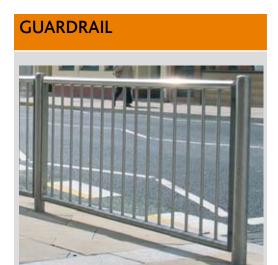

#### **Street Elements**

MATERIAL: Galvanised Steel

COLOUR: Polyester Powder Coated - RAL7004

MANUFACTURER: Broxap

MODEL: BX47 4250-SS Bespoke Pedestrian

Guardrail