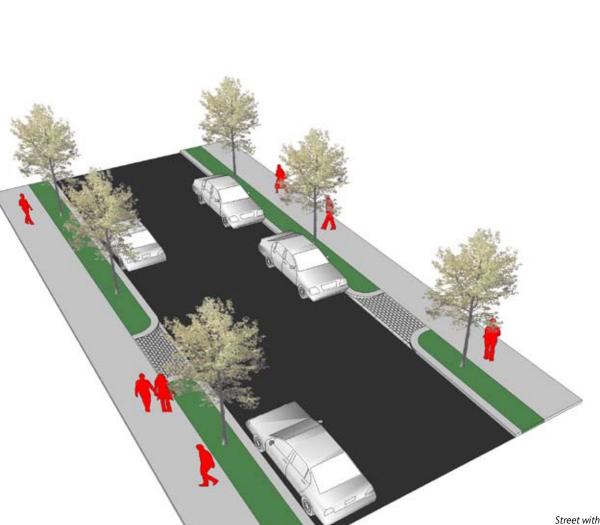

#### 8.15 Street with Permeable parking zone

| Location       | Outside of town centres, on streets where<br>there is greater than 3.8m footway and<br>parking zone |
|----------------|-----------------------------------------------------------------------------------------------------|
| Material       | ASP paving to footway                                                                               |
|                | Granite kerbs                                                                                       |
|                | Permeable gravel to parking areas and tree surround                                                 |
| Considerations | Cycle stands to be used either side of tree to protect from damage by vehicles                      |