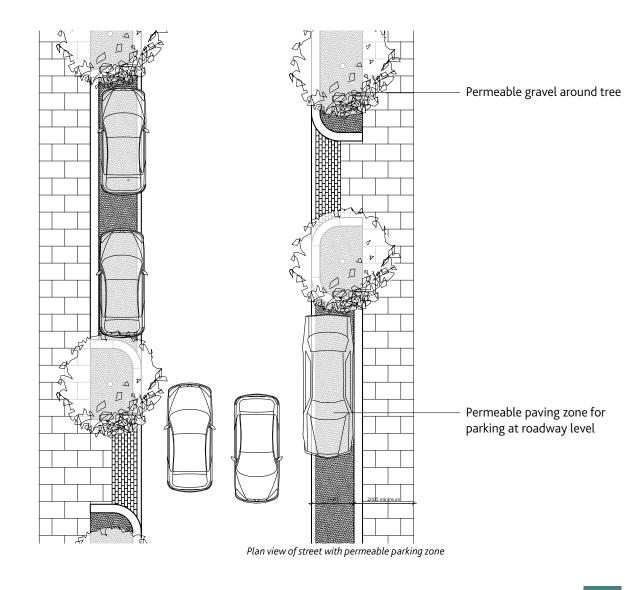

#### 8.15 Street with Permeable parking zone

| Location       | Outside of town centres, on streets where<br>there is greater than 3.8m footway and<br>parking zone |
|----------------|-----------------------------------------------------------------------------------------------------|
| Material       | ASP paving to footway                                                                               |
|                | Granite kerbs                                                                                       |
|                | Permeable gravel to parking areas and tree surround                                                 |
| Considerations | Cycle stands to be used either side of tree to protect from damage by vehicles                      |