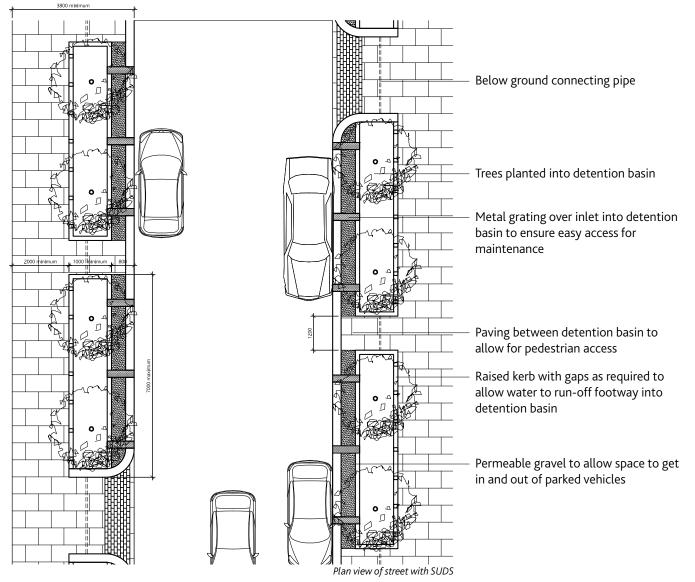

#### 8.15 Street with Permeable parking zone

| Location       | Outside of town centres, on streets where<br>there is greater than 3.8m footway and<br>parking zone |
|----------------|-----------------------------------------------------------------------------------------------------|
| Material       | ASP paving to footway                                                                               |
|                | Granite kerbs                                                                                       |
|                | Permeable gravel to parking areas and tree surround                                                 |
| Considerations | Cycle stands to be used either side of tree to protect from damage by vehicles                      |

#### 8.16 Street with Verge/Permeable paving

| Location       | Outside of town centres, on streets where<br>there is greater than 3m footway zone but<br>there is not space for SUDS, or SUDS are<br>otherwise not possible |
|----------------|--------------------------------------------------------------------------------------------------------------------------------------------------------------|
|                | Grass verges used where there is a low likelyhood of vehicle overun                                                                                          |
|                | Permeable paving used where vehicle overun is likely                                                                                                         |
| Material       | ASP paving to footway                                                                                                                                        |
|                | Granite Kerbs                                                                                                                                                |
|                | Mown grass or permeable paving                                                                                                                               |
| Considerations | Trees should be planted in the verge area                                                                                                                    |