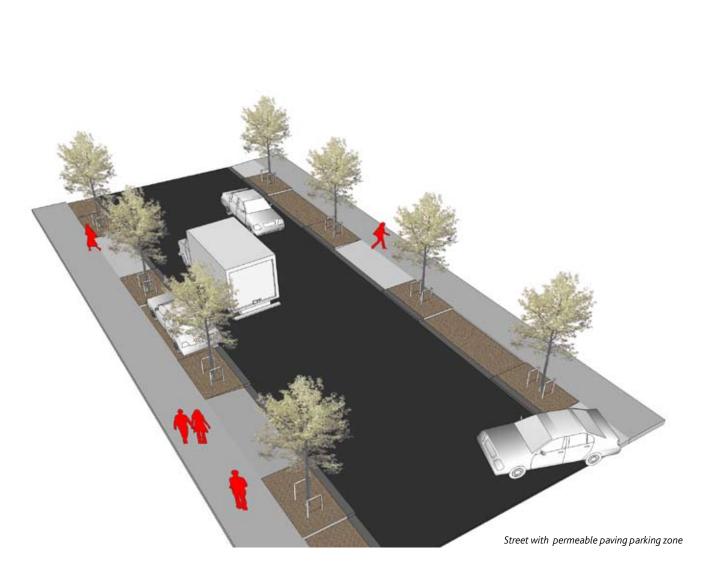

#### 8.15 Street with Permeable parking zone

| Location       | Outside of town centres, on streets where<br>there is greater than 3.8m footway and<br>parking zone |
|----------------|-----------------------------------------------------------------------------------------------------|
| Material       | ASP paving to footway                                                                               |
|                | Granite kerbs                                                                                       |
|                | Permeable gravel to parking areas and tree surround                                                 |
| Considerations | Cycle stands to be used either side of tree to protect from damage by vehicles                      |