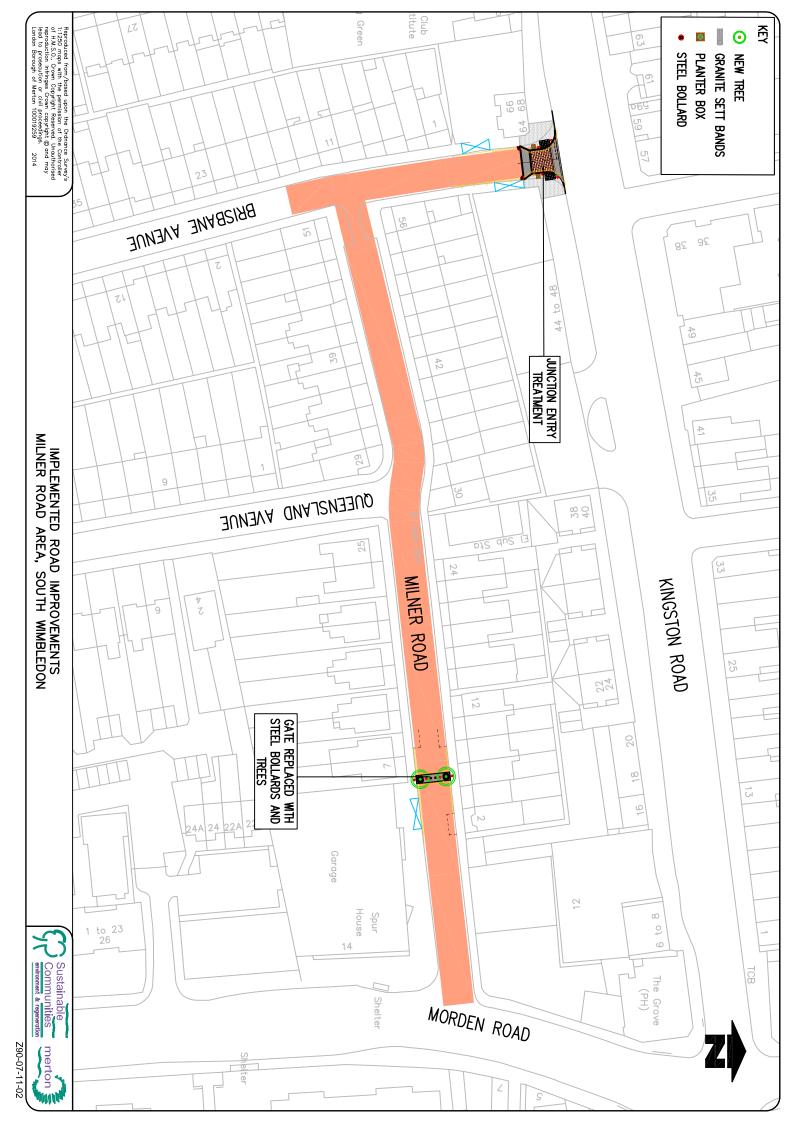

## Dear Resident

Following the completion of highway improvements in your area, the Council is now carrying out a post scheme review and is interested in your feedback.

The overall objectives of the scheme were to improve the quality of life for local residents by reducing motor vehicle dominance, provide a safer, more vibrant environment for all road users and increase driver awareness that they are entering a residential area and the need to alter driver behaviour.

## LET US KNOW YOUR VIEWS

To evaluate the success of the scheme the Council invites you to provide feedback on the improvements that were recently implemented in your area.

By providing feedback you help the Council to improve existing and future projects of this nature, and to help evaluate our design standards, we therefore encourage you to detail your experience living on the affected area.

Alternatively this information can be viewed on our website www.merton.gov.uk/homezonelite\_ swimbledon. Abbey Ward Councillors Cllr Abigail Jones Tel: 020 8545 3424 Email: abigail.jones@merton.gov.uk