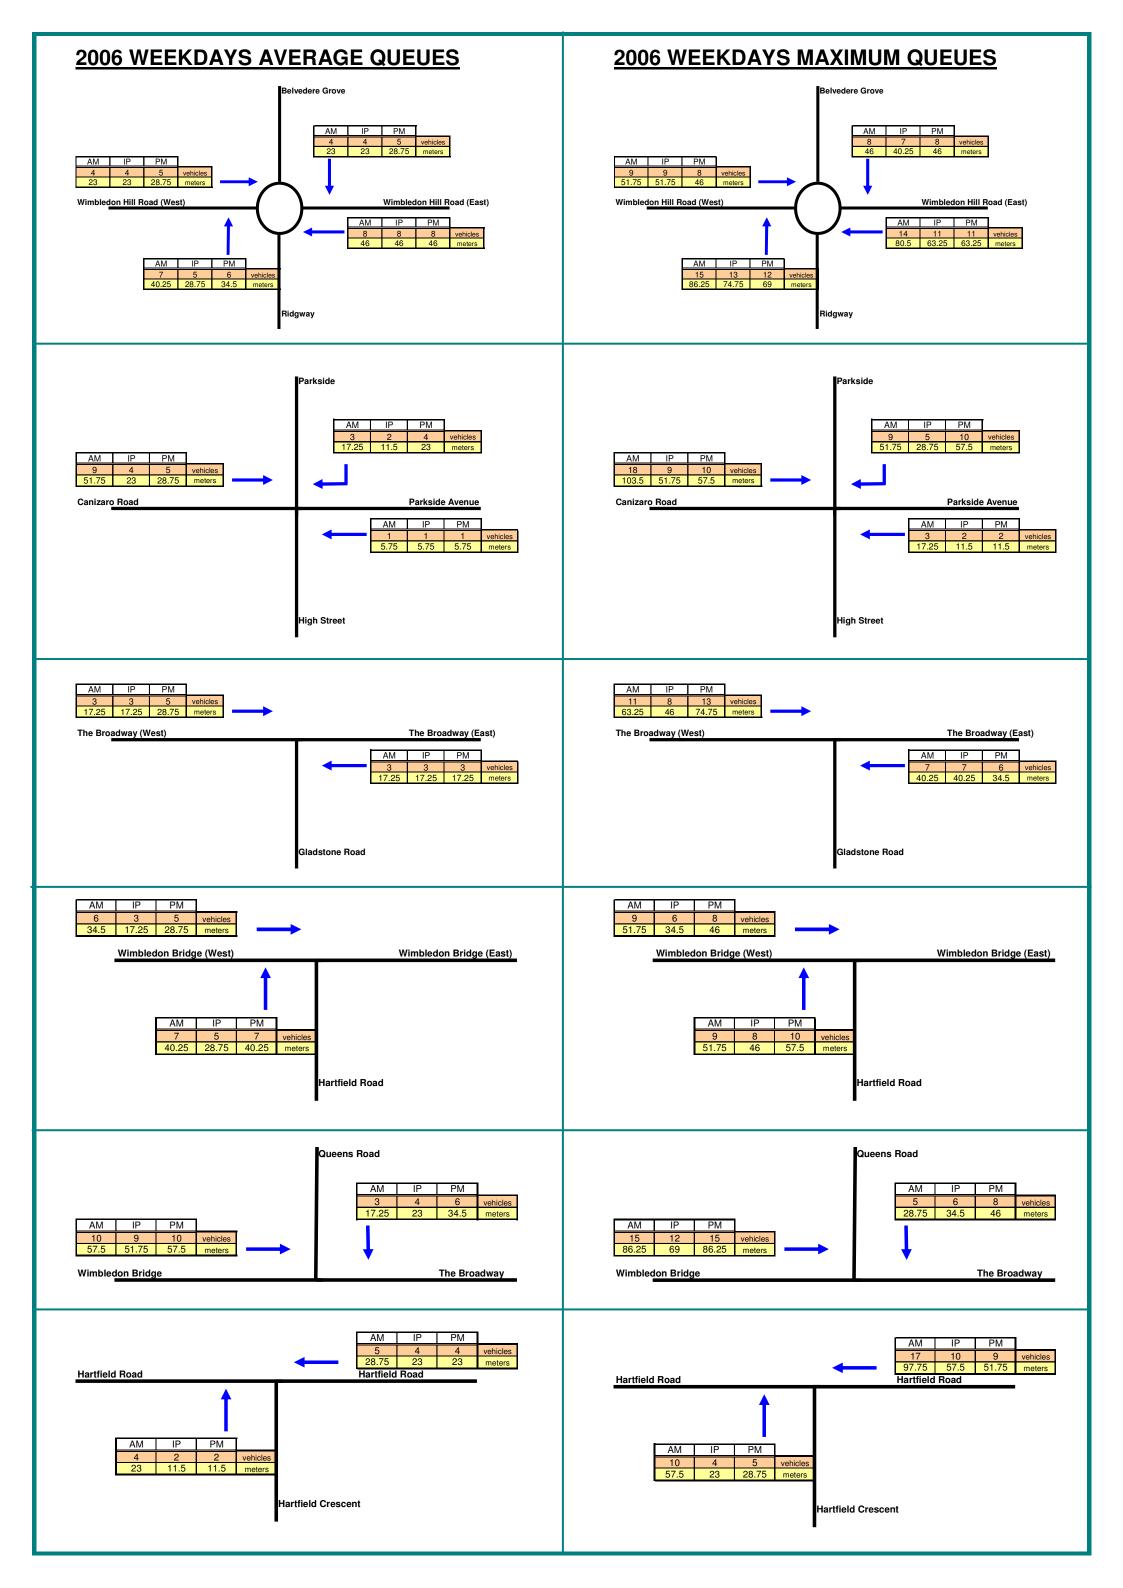

The 2006 queue length surveys were conducted on Tuesday 25<sup>th</sup>, Wednesday 26<sup>th</sup> and Saturday 29<sup>th</sup> April 2006 during the periods defined below:

AM Peak 0700 – 1000
INTER Peak 1130 – 1430
PM Peak 1600 – 1900