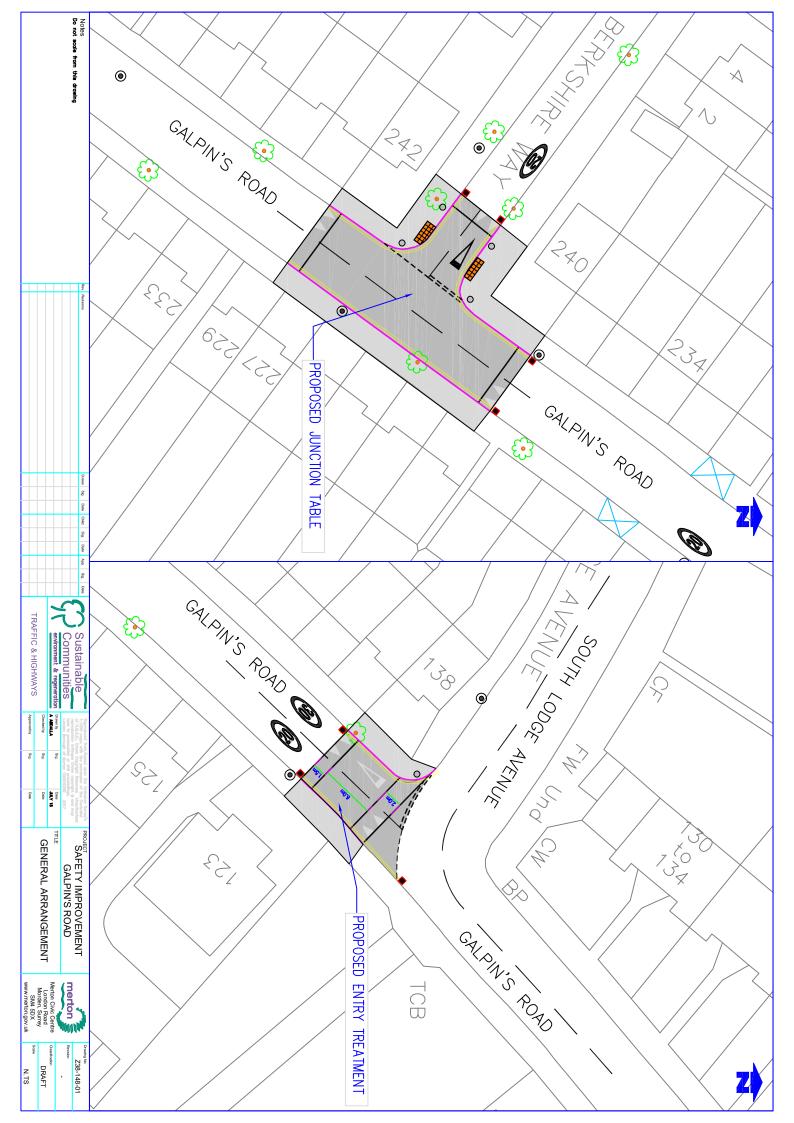

## Safety Improvements Galpin's Road - Mitcham

ISSUE DATE: 13 JULY 2018

Dear Resident/Business.

The purpose of this newsletter is to inform you that Merton Council has been successful in its bid to Transport for London (TfL) to fund safety improvements across the Borough. To improve pedestrian safety and accessibility in the Galpin's Road area it is proposed to introduce junction table; junction entry treatment at Berkshire Way and South Lodge Avenue at their junctions with Galpin's Road as shown on the plan overleaf. Double yellow lines will also be introduced at the above junctions. This will improve visibility for all road users and provide a safer environment for pedestrians when crossing at the junctions.