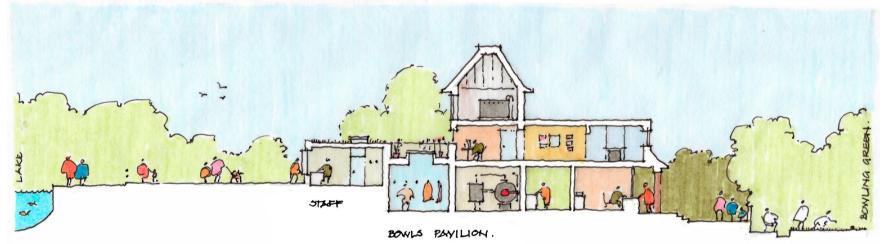

|



P

(1)

5

WIMBLEDON PARK

GOLF CLU



## Wimbledon Park Proposed Masterplan



### Buildings



Cafe: Sketch showing section showing extended upper floor east and west



Cafe: Bowls Pavilion: Sketch section, showing new extension onto the lake



## 

#### **Proposed Masterplan**

KEY TO PROPOSED PARK FEATURES

| 1.  | Lake                           |  |
|-----|--------------------------------|--|
| 2.  | Lake Embankment / Dam          |  |
| 3.  | Waterfall Garden               |  |
| 4.  | Brook                          |  |
| 5.  | "The Great Field"              |  |
| 6.  | Horse Close Wood               |  |
| 7.  | Ashen Grove                    |  |
| 8.  | Revelstoke Road entrance       |  |
| 9.  | Wimbledon Park Road entrance   |  |
| 10. | Home Park Road entrance        |  |
| 11. | Revelstoke Road car park       |  |
| 12. | Woodand car park               |  |
| 13. | Golf Club boundary             |  |
| 14. | Railway embankment