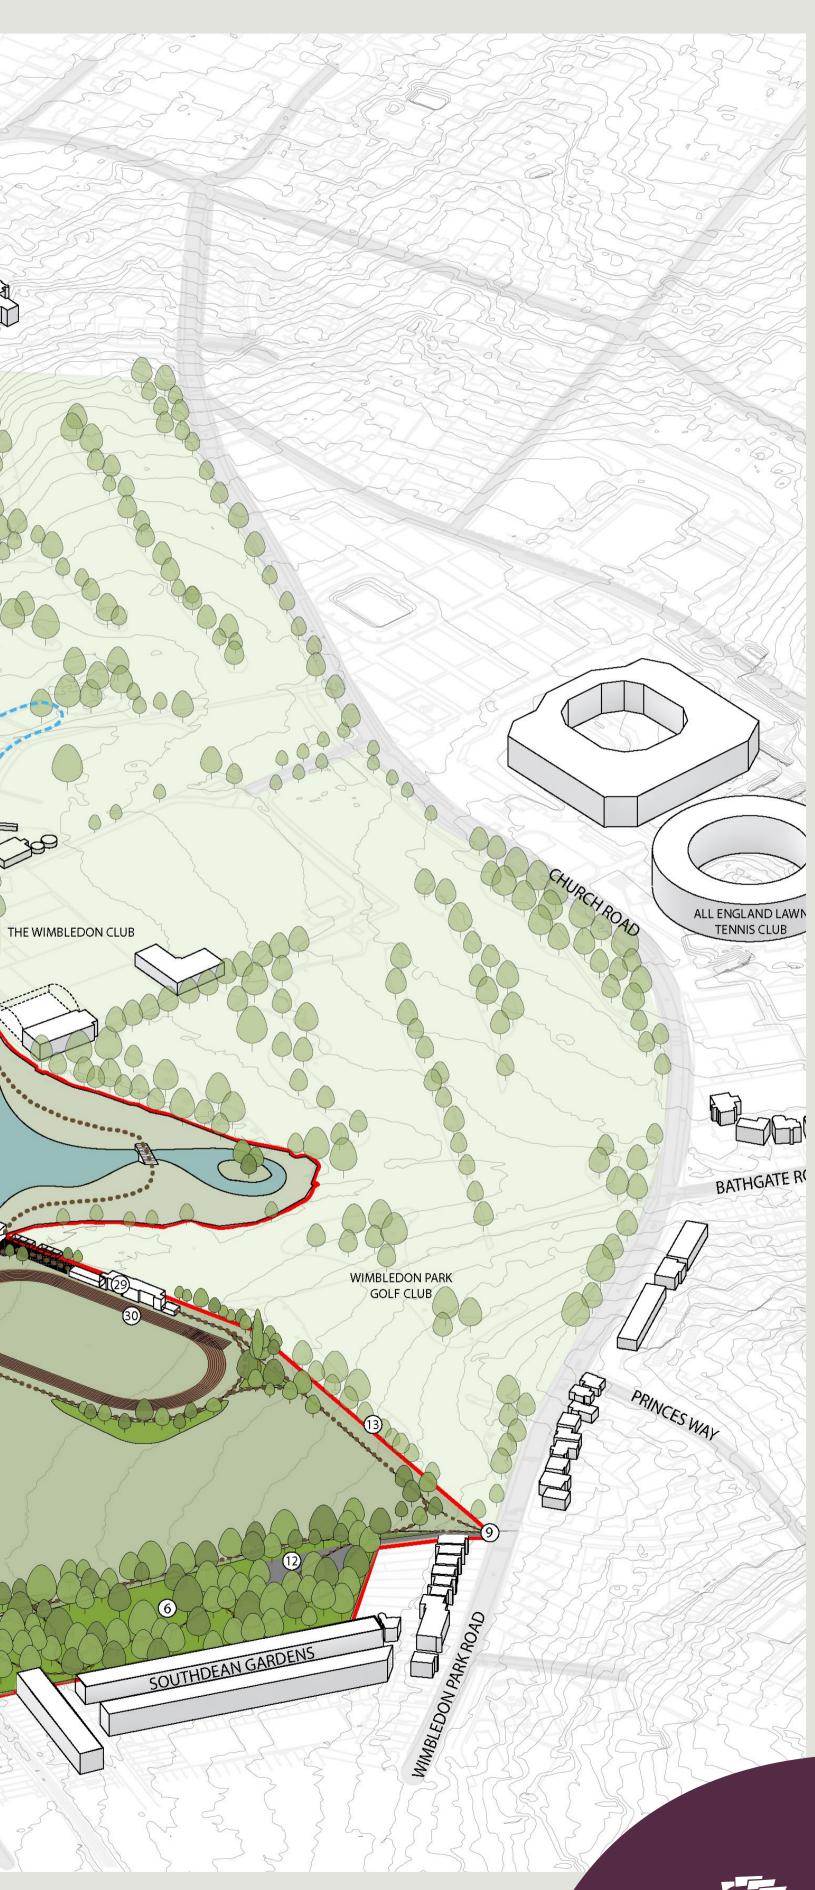

Block                   |  |
| 17. | Play Area, incl. Water Play    |  |
| 18. | Toddler Play Area              |  |
| 19. | Tennis Courts                  |  |
| 20. | Café Building                  |  |
| 21. | Parks Maintenance / Staff      |  |
| 22. | Crazy Golf                     |  |
| 23. | Beach Volleyball               |  |
| 24. | Bowls Pavilion                 |  |
| 25. | Bowling Green 1                |  |
| 26. | Picnic Area (former bowling gr |  |
| 27. | Existing Watersport & Outdoor  |  |
|     | Centre demolished              |  |
| 28. | New Watersport & Outdoor Ce    |  |
| 29. | Athletics Buildings            |  |
| 30. | Athletics Track                |  |
|     |                                |  |

31. New path around Lake

WIMBLEDON PARK UNDERGROUND STATION

0



600

P

5

h

**B** 

F

WIMBLEDON PARK

GOLF CLUE

State