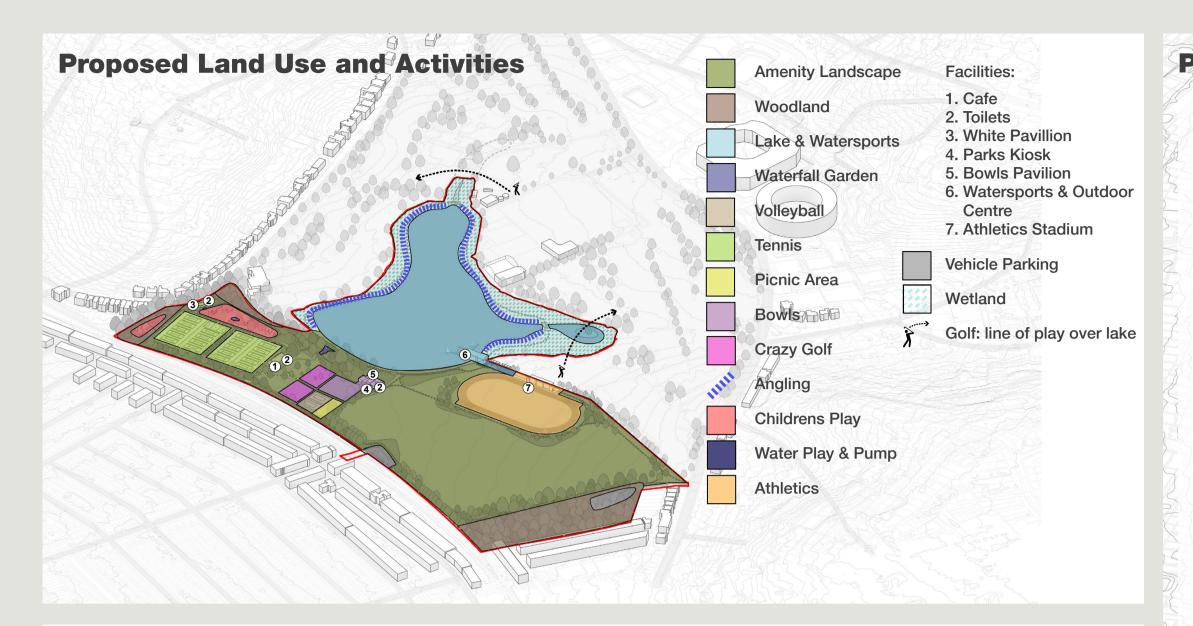

|



P

(1)

5

WIMBLEDON PARK

GOLF CLU



## Wimbledon Park Proposed Masterplan



### Buildings



Cafe: Sketch showing section showing extended upper floor east and west



Cafe: Bowls Pavilion: Sketch section, showing new extension onto the lake



## 

#### **Proposed Masterplan**

KEY TO PROPOSED PARK FEATURES

| 1.  | Lake                           |  |
|-----|--------------------------------|--|
| 2.  | Lake Embankment / Dam          |  |
| 3.  | Waterfall Garden               |  |
| 4.  | Brook                          |  |
| 5.  | "The Great Field"              |  |
| 6.  | Horse Close Wood               |  |
| 7.  | Ashen Grove                    |  |
| 8.  | Revelstoke Road entrance       |  |
| 9.  | Wimbledon Park Road entrance   |  |
| 10. | Home Park Road entrance        |  |
| 11. | Revelstoke Road car park       |  |
| 12. | Woodand car park