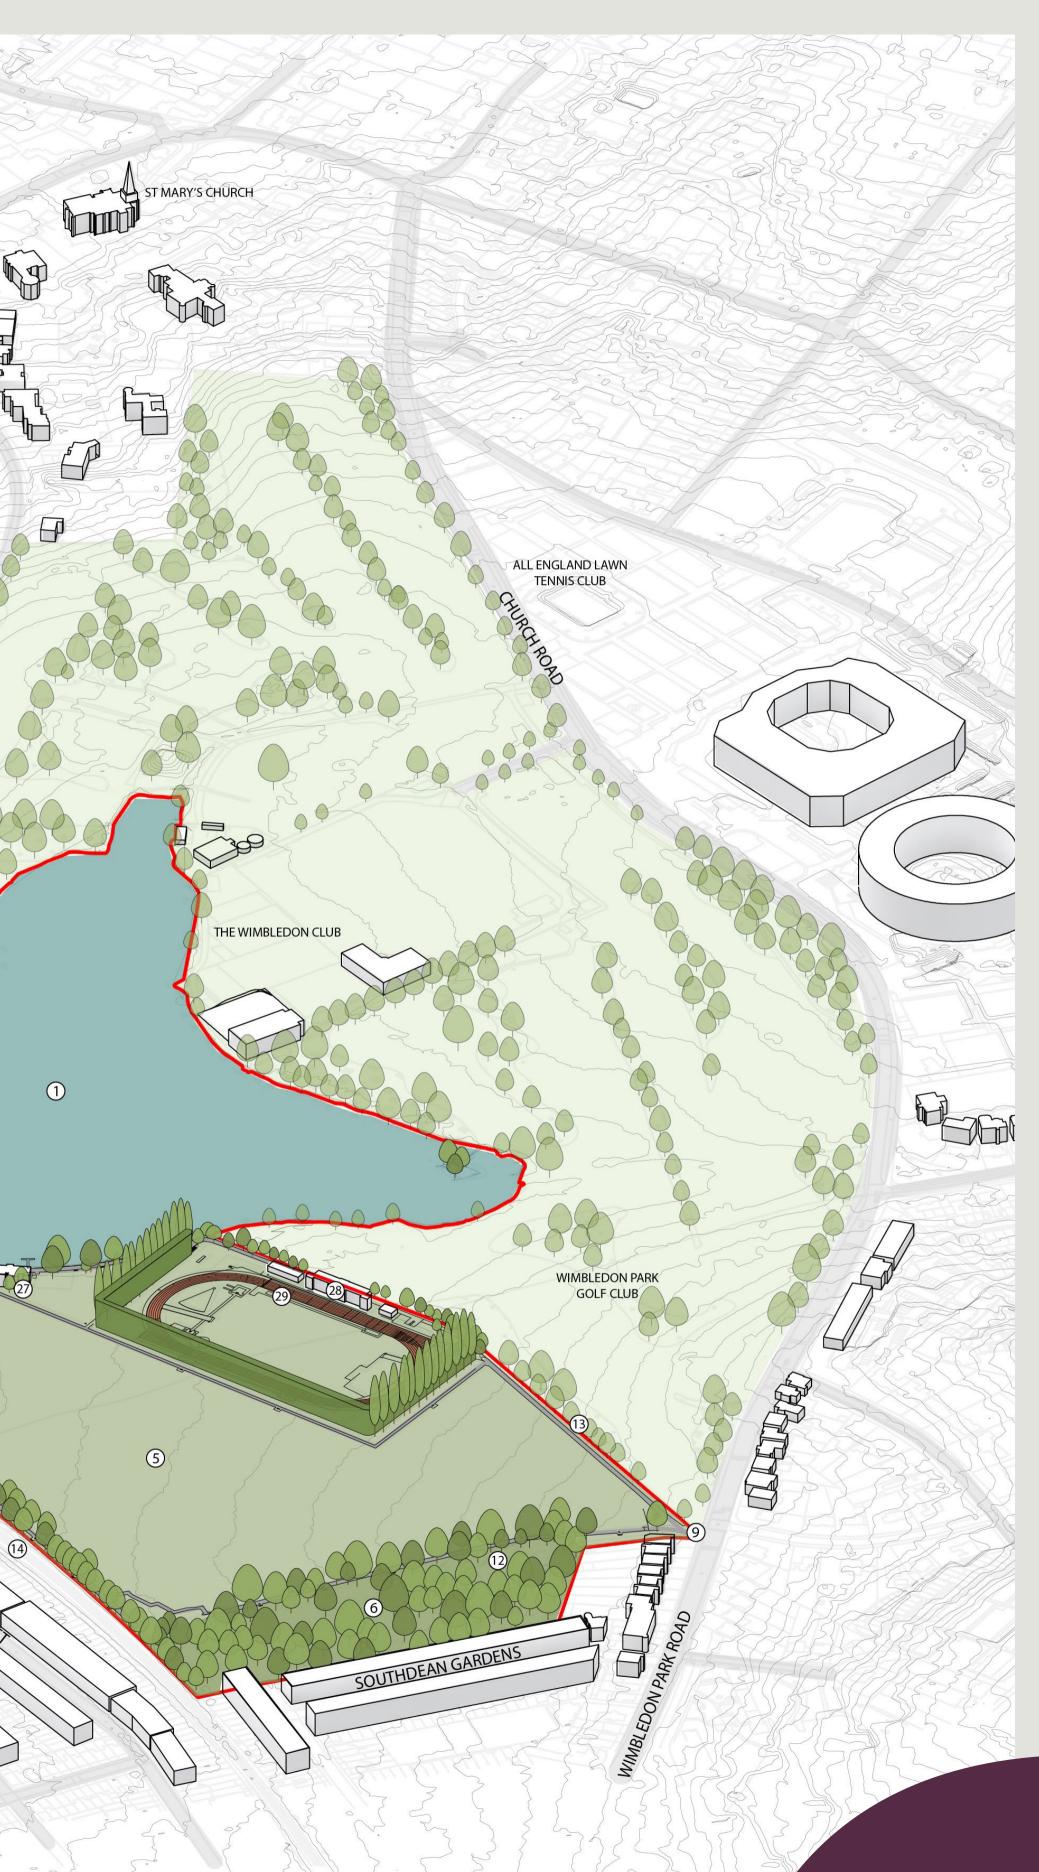

|



P

(1)

5

WIMBLEDON PARK

GOLF CLU



## Wimbledon Park Proposed Masterplan



### Buildings



Cafe: Sketch showing section showing extended upper floor east and west



Cafe: Bowls Pavilion: Sketch section, showing new extension onto the lake



## 

#### **Proposed Masterplan**

KEY TO PROPOSED PARK FEATURES

| 1.  | Lake                           |  |
|-----|--------------------------------|--|
| 2.  | Lake Embankment / Dam          |  |
| 3.  | Waterfall Garden               |  |
| 4.  | Brook                          |  |
| 5.  | "The Great Field"              |  |
| 6.  | Horse Close Wood               |  |
| 7.  | Ashen Grove                    |  |
| 8.  | Revelstoke Road entrance       |  |
| 9.  | Wimbledon Park Road entrance   |  |
| 10. | Home Park Road entrance        |  |