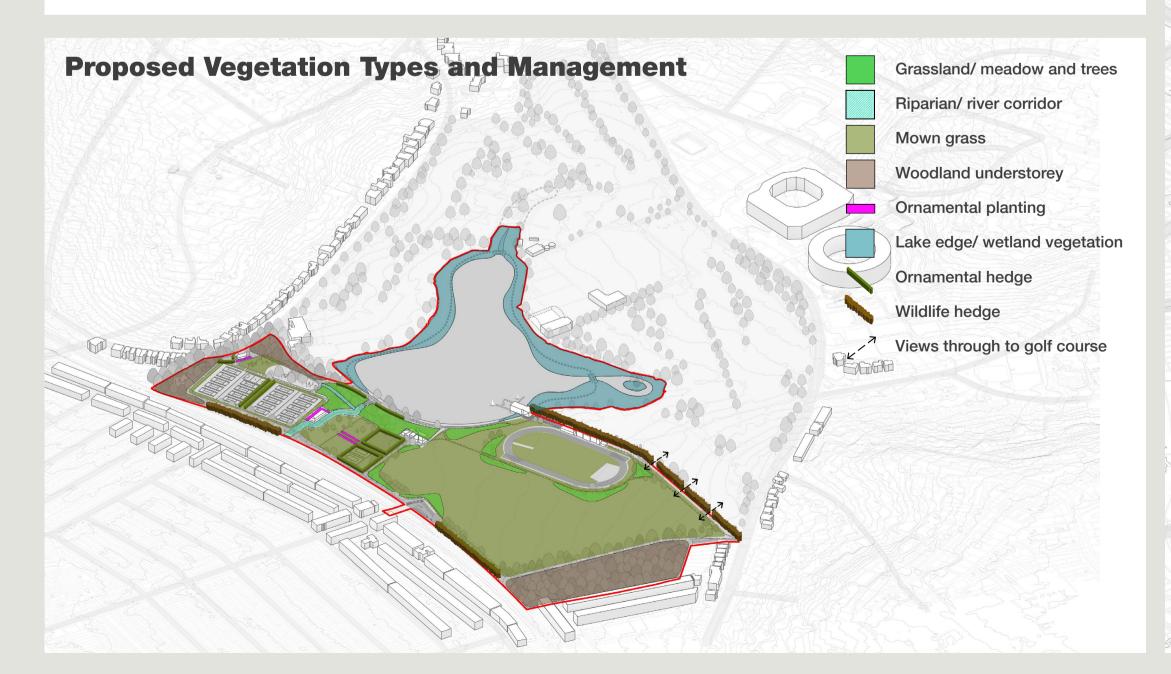

|



P

(1)

5

WIMBLEDON PARK

GOLF CLU



## Wimbledon Park Proposed Masterplan



### Buildings



Cafe: Sketch showing section showing extended upper floor east and west



Cafe: Bowls Pavilion: Sketch section, showing new extension onto the lake



## 

#### **Proposed Masterplan**

KEY TO PROPOSED PARK FEATURES

| 1.  | Lake                           |  |
|-----|--------------------------------|--|
| 2.  | Lake Embankment / Dam          |  |
| 3.  | Waterfall Garden               |  |
| 4.  | Brook                          |  |
| 5.  | "The Great Field"              |  |
| 6.  | Horse Close Wood               |  |
| 7.  | Ashen Grove                    |  |
| 8.  | Revelstoke Road entrance       |  |
| 9.  | Wimbledon Park Road entrance   |  |
| 10. | Home Park Road entrance        |  |
| 11. | Revelstoke Road car park       |  |
| 12. | Woodand car park               |  |
| 13. | Golf Club boundary             |  |
| 14. | Railway embankment             |  |
| 15. | White Pavilion                 |  |
| 16. | Toilet Block