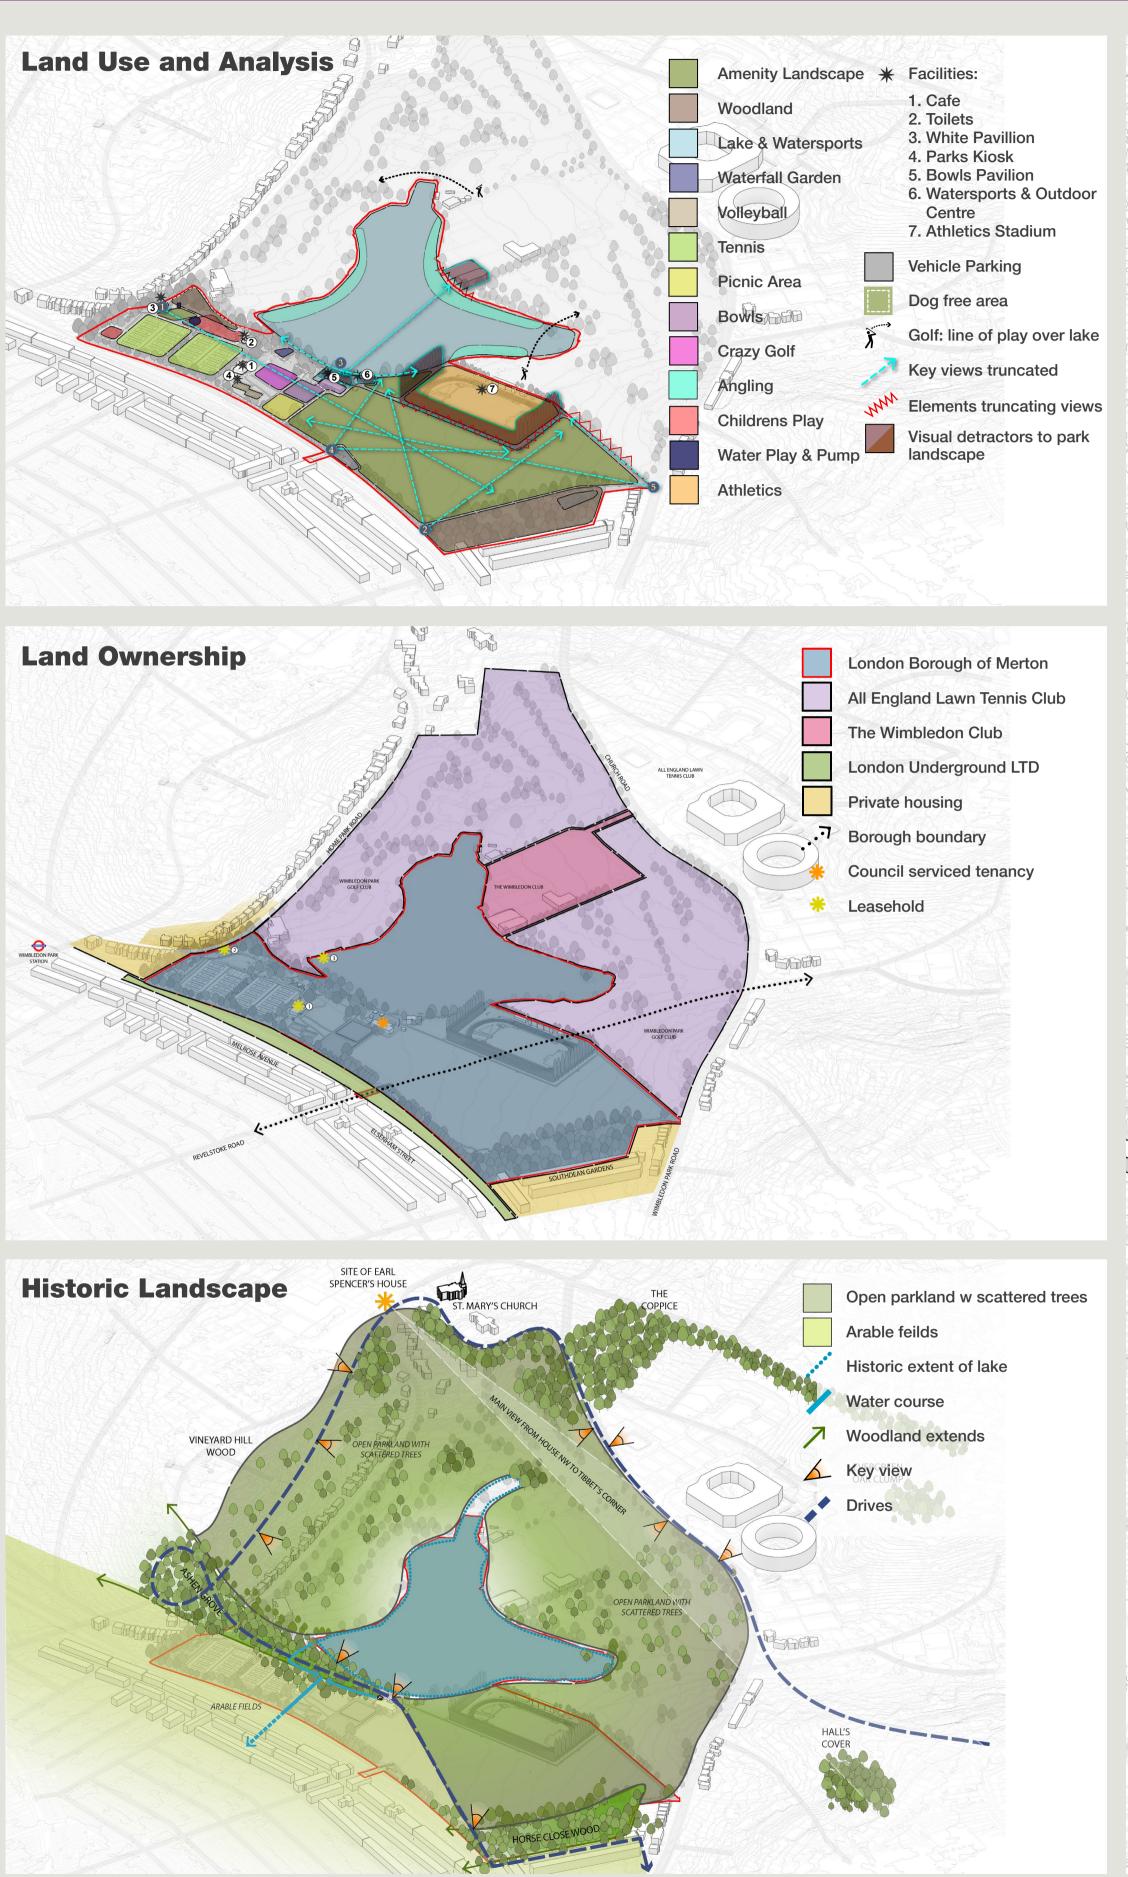

# Wimbledon Park Existing Site Survey and Analysis



### 

### Site Survey (existing condition)

|       | KEY            | TO EXISTING PARK FEATURES          |