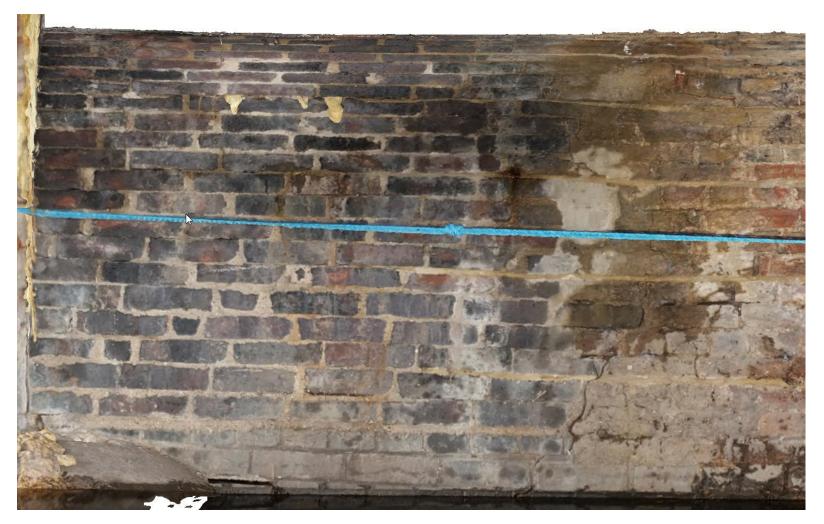

#### OBSERVATIONS

Span 1

- In the main the south half of the arch barrel (taken from the crown) appears to be substantially intact as can bee seen from the photogrammetry cross sections in Appendix 1
- 2. The highway bridge appears to have been extended at some time denoted by the change in brick colour from red to blue. The extension appears to be to the upstream side of the highway bridge
- 3. A historic spandrel in red coloured brick was noted in a photo taken during the strengthening works. This corroborates the findings of the photogrammetry
- 4. A slope in the bedding joints exists in the section of the barrel leading to the upstream footbridge suggests the highway bridge has settled historically with the upstream footbridge forming a hard-spot giving rise to the sloping bedding joints
- 5. There appears to be a tear in the crown of the arch barrel
- 6. At the downstream end stone springing was noted with a lack of fit of masonry units and different masonry bond

### Elevation towards abutment

Upstream to the right. Note very different bricks at RH end marking an extension.

At downstream end is a crack and void a little over one metre in which also marks an extension.

## Elevation towards pier

The end extensions are clearer here. At the downstream end it stands on stone.