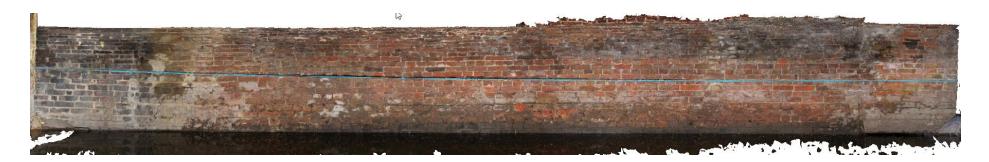

# Photos from 3D model

## Upward view inclined towards abutment

Tear in crown. White is where the camera couldn't see anything but is not clear sky.

Settlement Cracks

At the upstream end of the pier, the extension is tilted up to the upstream. The crack suggests that is a long standing rotation but it is unlikely to have been built that way. The tilt goes all the way to the crown.