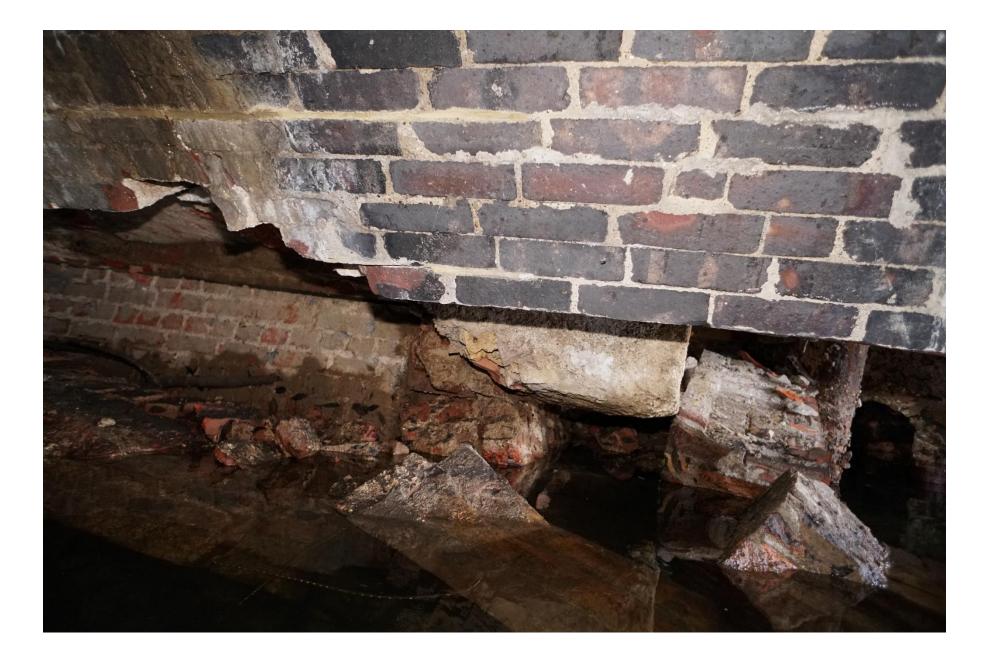

At the downstream end the new build us evidenced by:

Stone springings

Different bricks

Lack of fit

Different bond

Old spandrel wall

Concrete backing of extension

As at the downstream end, The new bricks are all in stretcher bond

This fissure begins at the interface between old and new but seems to show a degree of bonding in.

A view into the large void. The vertical wall at the back is the shell of the abutment which was then filled with rather poorer workmanship and bricks.

The rounded corners on the bricks confirms this is a long standing fracture. The small stub of brick arrowed would have pulled out rather than breaking in this event.

This shows that the rings are fully bonded, not snap headers.