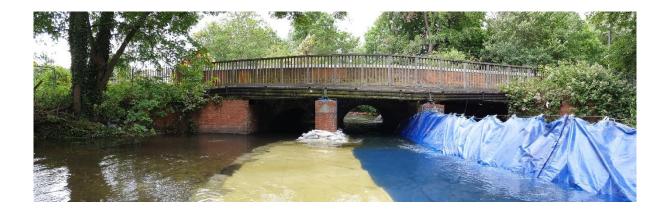

#### EXECUTIVE SUMMARY

Following partial collapse of the 3 span masonry bridge in June 2019 Free4m Consulting Ltd was commissioned by FM Conway to review potential causes. Free4m completed the commission in June 2019 ref: 0502RP001 P01 Bishopsford Rd Bridge - Interim Report on Partial Collapse.

A detailed photographic record of inspectable parts of the damaged arch barrels was undertaken on 20/01/20. The weather was dry and sunny with a light breeze.

The images were stitched to form a 3D model using bespoke photogrammetry software. Observations made from the 3D photogrammetry model were used to inform the repair proposals and following discussions with LB Merton, WSP and FM Conway two repair proposals were considered valid: