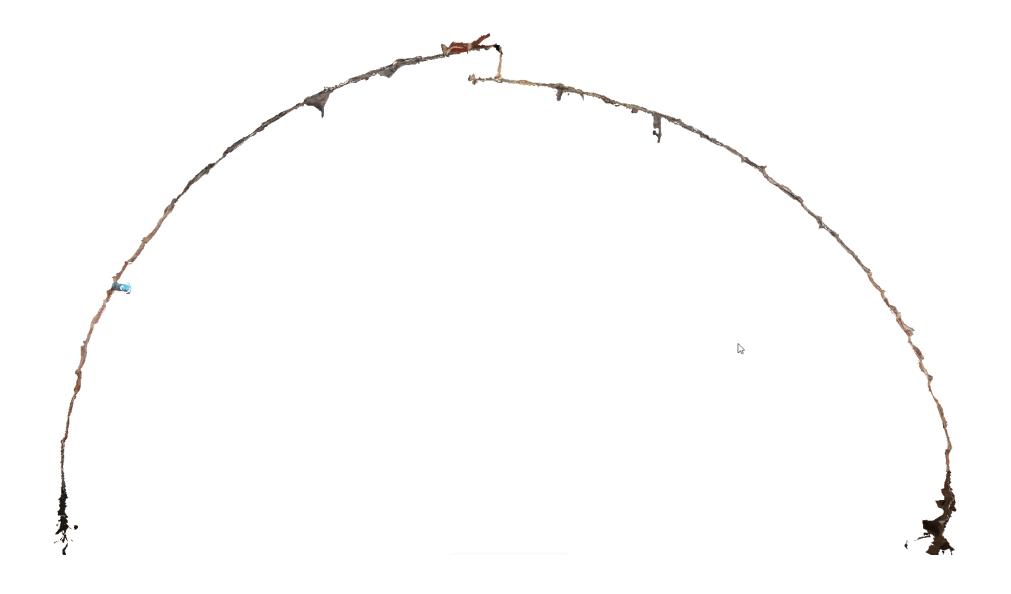

# Photos from 3D model

### Elevation towards abutment

Upstream to the right. Note very different bricks at RH end marking an extension.

At downstream end is a crack and void a little over one metre in which also marks an extension.