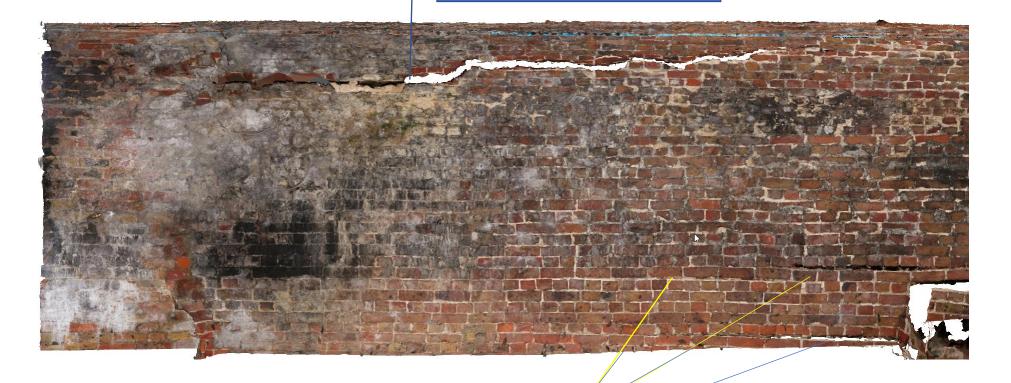

#### OBSERVATIONS

Span 1

- In the main the south half of the arch barrel (taken from the crown) appears to be substantially intact as can bee seen from the photogrammetry cross sections in Appendix 1
- 2. The highway bridge appears to have been extended at some time denoted by the change in brick colour from red to blue. The extension appears to be to the upstream side of the highway bridge
- 3. A historic spandrel in red coloured brick was noted in a photo taken during the strengthening works. This corroborates the findings of the photogrammetry
- 4. A slope in the bedding joints exists in the section of the barrel leading to the upstream footbridge suggests the highway bridge has settled historically with the upstream footbridge forming a hard-spot giving rise to the sloping bedding joints
- 5. There appears to be a tear in the crown of the arch barrel
- 6. At the downstream end stone springing was noted with a lack of fit of masonry units and different masonry bond

#### Span 2

 Damage to the barrel appears to be limited to a section of the masonry arch barrel stemming from upstream extending to approximately 50% of the arch barrel. The displaced section of brickwork is worst at the upstream spandrel, in excess of 25mm, diminishing to origin approximately 50% of the barrel length.

### Elevation towards abutment

Upstream to the right. Note very different bricks at RH end marking an extension.

At downstream end is a crack and void a little over one metre in which also marks an extension.

## Elevation towards pier

The end extensions are clearer here. At the downstream end it stands on stone.