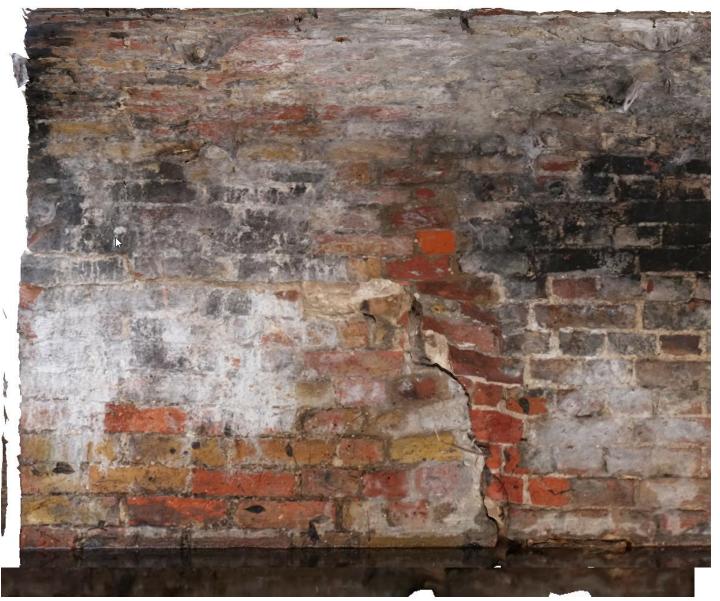

#### OBSERVATIONS

Span 1

- In the main the south half of the arch barrel (taken from the crown) appears to be substantially intact as can bee seen from the photogrammetry cross sections in Appendix 1
- 2. The highway bridge appears to have been extended at some time denoted by the change in brick colour from red to blue. The extension appears to be to the upstream side of the highway bridge
- 3. A historic spandrel in red coloured brick was noted in a photo taken during the strengthening works. This corroborates the findings of the photogrammetry
- 4. A slope in the bedding joints exists in the section of the barrel leading to the upstream footbridge suggests the highway bridge has settled historically with the upstream footbridge forming a hard-spot giving rise to the sloping bedding joints
- 5. There appears to be a tear in the crown of the arch barrel
- 6. At the downstream end stone springing was noted with a lack of fit of masonry units and different masonry bond

#### Span 2

 Damage to the barrel appears to be limited to a section of the masonry arch barrel stemming from upstream extending to approximately 50% of the arch barrel. The displaced section of brickwork is worst at the upstream spandrel, in excess of 25mm, diminishing to origin approximately 50% of the barrel length.

### Elevation towards abutment

Upstream to the right. Note very different bricks at RH end marking an extension.

At downstream end is a crack and void a little over one metre in which also marks an extension.