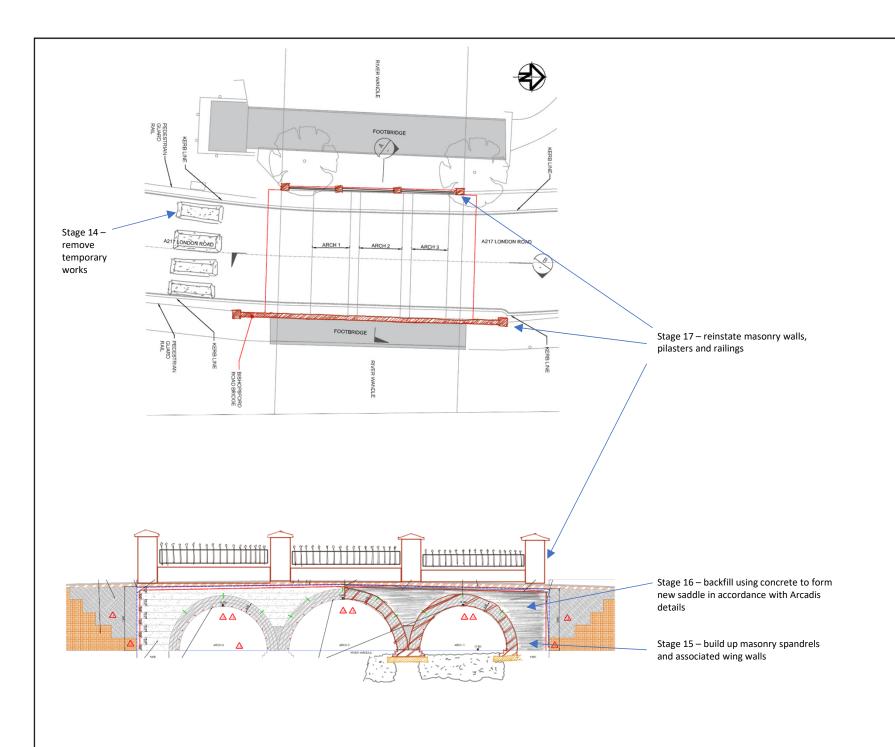

A scour survey will be carried out and appropriate remediation executed depending on findings. All masonry will be re-built to match in with the lines of the original bridge. Existing services will be supported in-situ throughout the repair works. The concrete saddle will then be reinstated to the Arcadis details with final reinstatement of the highway surfacing, pilasters and ironwork.

A scour survey will be carried out and appropriate remediation executed depending on findings. All masonry demolished as part of this option will be re-built to match in with the lines of the original bridge. Existing services will be supported in-situ throughout the repair works. The concrete saddle will then be reinstated to the Arcadis details with final reinstatement of the highway surfacing, pilasters and ironwork.