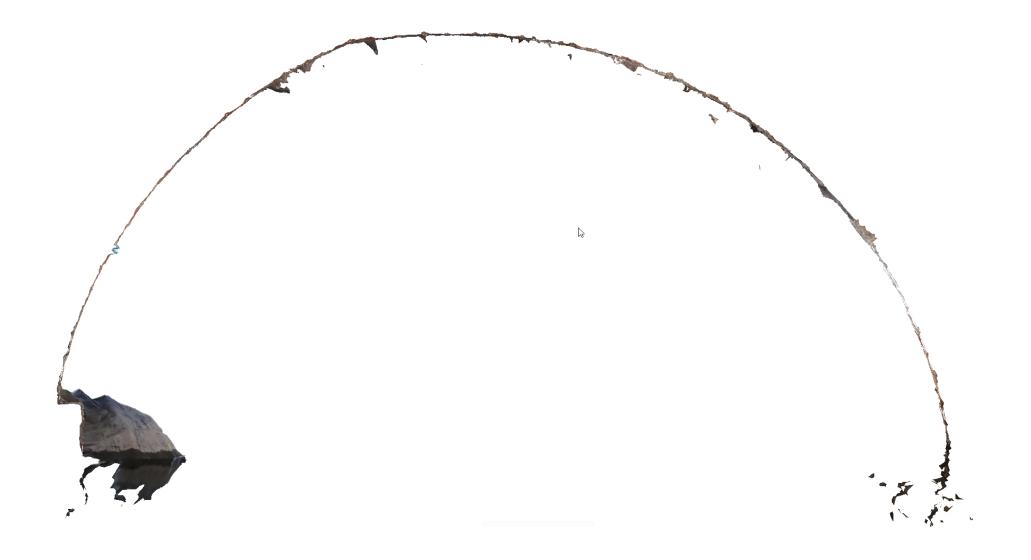

# Photos from 3D model

## Upward view

## Upward view inclined towards abutment

Tear in crown. White is where the camera couldn't see anything but is not clear sky.

Settlement Cracks

At the upstream end of the pier, the extension is tilted up to the upstream. The crack suggests that is a long standing rotation but it is unlikely to have been built that way. The tilt goes all the way to the crown.