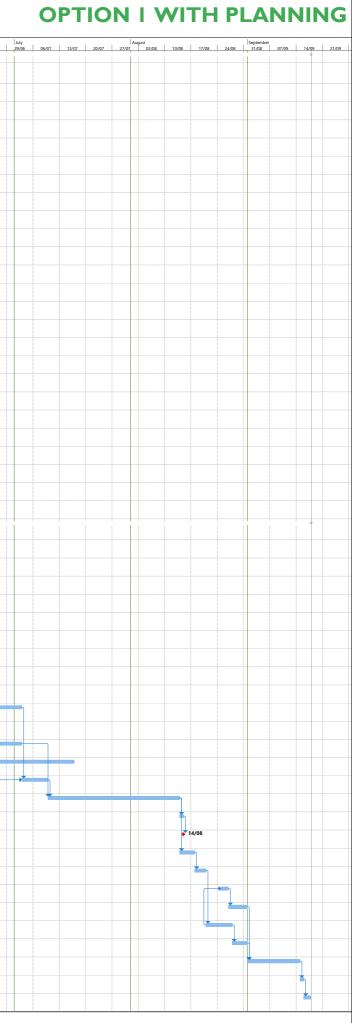

#### 1.3 COMPARISON OF OPTIONS

| Repair Option                                     | Start on site   | Works in the river start | Works in the<br>river end | Calendar<br>days in<br>river | Finish on site      | Weeks<br>on site | Estimate of cost |
|---------------------------------------------------|-----------------|--------------------------|---------------------------|------------------------------|---------------------|------------------|------------------|
| North and Central span repair<br>without planning | 30th March 2020 | 30th March 2020          | l st July 2020            | 94 Days                      | 4th August 2020     | 19 Weeks         | £707,890.92      |
| North and Central span repair<br>with planning    | 13th May 2020   | 13th May 2020            | 14th August 2020          | 94 Days                      | 17th September 2020 | 19 Weeks         | £707,890.92      |
| North span repair without<br>planning             | 30th March 2020 | 30th March 2020          | 20th May 2020             | 52 Days                      | 14th July 2020      | 14 Weeks         | £452,002.58      |
| North span repair with planning                   | 13th May 2020   | I 3th May 2020           | 3rd July 2020             | 52 Days                      | 27th August 2020    | 14 Weeks         | £452,002.58      |