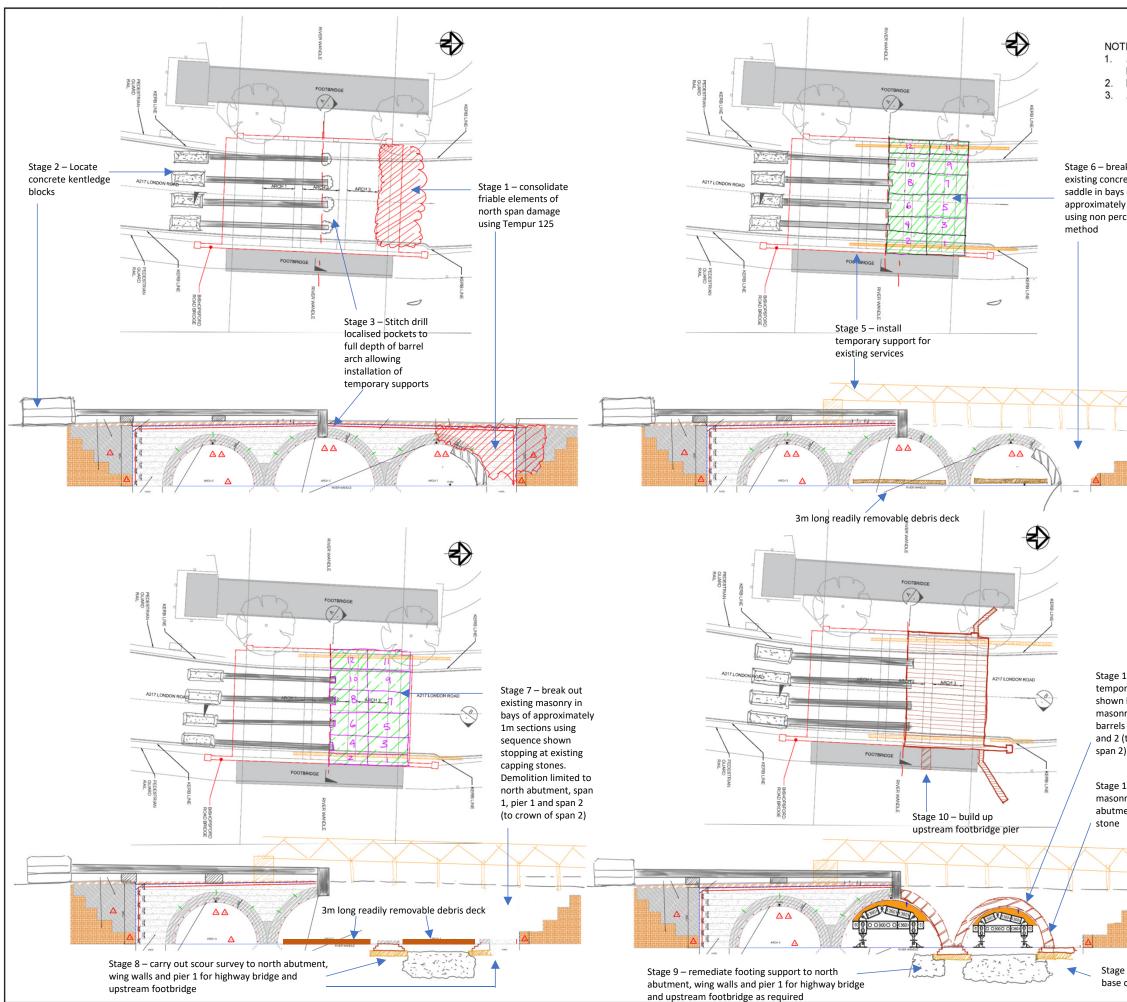

- Option 1 Full Reinstatement
  - This option demolishes span 1 and half of span 2 including pier 1. Scour survey and remediation is carried out to pier 1, north abutment and wingwalls. Full masonry units used to re-build the arch barrels, footbridge and highway bridge pier 1, north abutment, spandels and wingwalls. This option allows for reinstatement of masonry to the pre-collapse masonry line for both span 1 and span 2 arch barrels.
- Option 2 Structural Reinstatement
  - This option demolishes half span 1 i.e. to crown of span 1 including pier 1 (footbridge only). Scour survey and remediation is carried out to pier 1, north abutment and wingwalls. Full masonry units used to re-build the arch half barrel, footbridge pier 1, north abutment, spandels and wingwalls. This option allows for reinstatement of masonry to the pre-collapse masonry line for span 1 arch barrel but not for span 2 arch barrel. The photogrammetry shows the void behind the delaminated portion of the span 2 arch barrel may be locally repaired using brick wedges with the spandrel masonry repaired to aesthetically

#### 1.1 OPTION 1 – FULL REINSTATEMENT

This option proposes taking down the entirety of span 1 and half of span 2. The following associated elements will be demolished and re-built:

- North abutment
- Wing walls
- Spandrels
- Highway bridge pier 1
- Upstream footbridge pier 1

A scour survey will be carried out and appropriate remediation executed depending on findings. All masonry will be re-built to match in with the lines of the original bridge. Existing services will be supported in-situ throughout the repair works. The concrete saddle will then be reinstated to the Arcadis details with final reinstatement of the highway surfacing, pilasters and ironwork.

#### **APPENDIX 2 – REPAIR OPTIONS INDICATIVE WORKS STAGES**

| TES:<br>ALL DIMENSION IN MILLIMETRES UNLESS OTHERWISE<br>NOTED<br>DRAWINGS NOT TO BE SCALED<br>ALL DIMENSIONS TO BE CHECKED ON SITE |                                                                       |                                                |  |  |
|-------------------------------------------------------------------------------------------------------------------------------------|-----------------------------------------------------------------------|------------------------------------------------|--|--|
| ak out<br>rete<br>s of<br>ly 1m<br>rcussive                                                                                         |                                                                       | _                                              |  |  |
|                                                                                                                                     |                                                                       |                                                |  |  |
| 13 – Using<br>orary works as<br>n build up<br>nry arch<br>Is to spans 1                                                             | - 27.01.20 AP AP INITIA<br>Rev. Date Drawn Checked                    | LISSUE<br>Description                          |  |  |
| (to crown of<br>2)<br>12 – Start<br>nry north<br>nent on capping                                                                    | Client<br>FM Conway<br>Project                                        | 2e4m<br>Consulting                             |  |  |
|                                                                                                                                     | Bishopsford Ro<br>Title<br>Remedial Wor<br>Option 1 - Full<br>Sheet 1 | ks                                             |  |  |
| e 11 – remediate<br>e of north abutment                                                                                             | Job Code<br>0502<br>Drawing Number<br>0502/SK                         | Scole         Rev.           NTS@ A3         - |  |  |