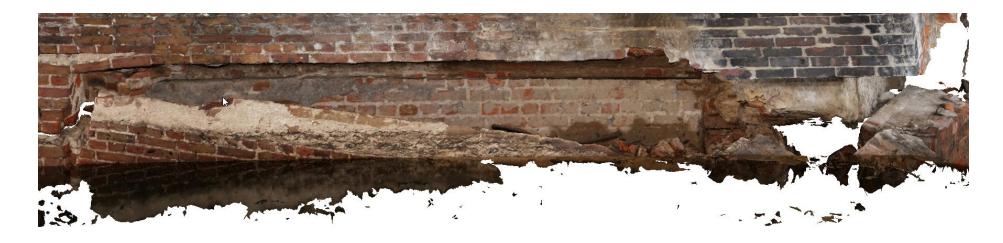

## Elevation towards pier

The end extensions are clearer here. At the downstream end it stands on stone.

At the downstream end the new build us evidenced by:

Stone springings

Different bricks

Lack of fit

Different bond

Old spandrel wall

Concrete backing of extension

As at the downstream end, The new bricks are all in stretcher bond