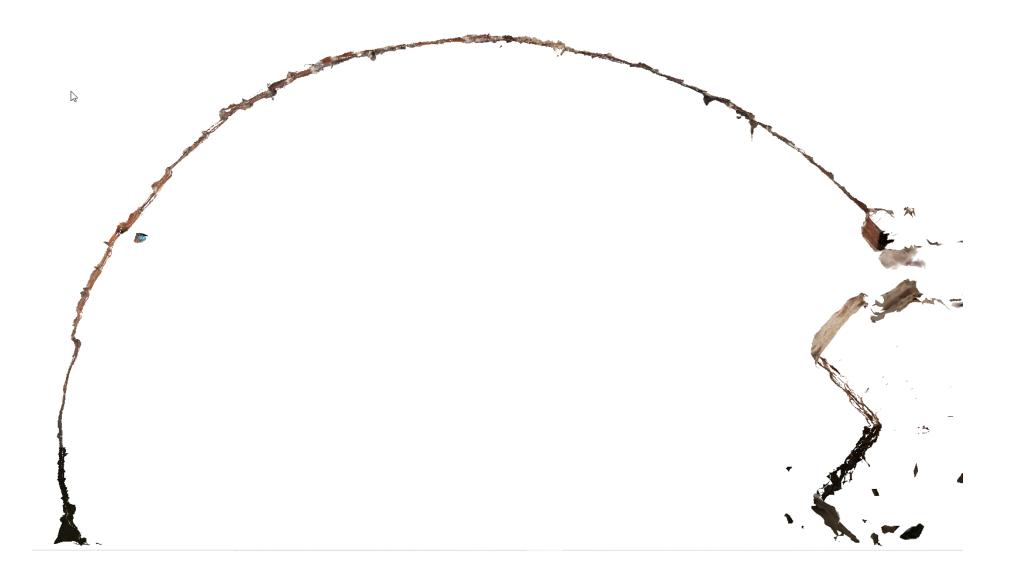

#### **APPENDIX 1 – PHOTOGRAMMETRY MODEL IMAGES**

# Photos from 3D model

## Upward view inclined towards abutment

Tear in crown. White is where the camera couldn't see anything but is not clear sky.

Settlement Cracks

At the upstream end of the pier, the extension is tilted up to the upstream. The crack suggests that is a long standing rotation but it is unlikely to have been built that way. The tilt goes all the way to the crown.