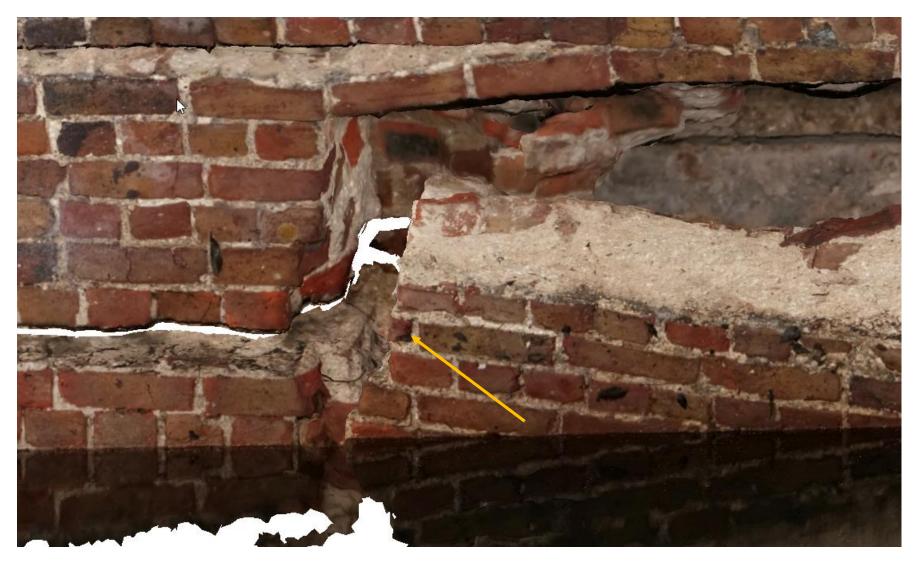

This fissure begins at the interface between old and new but seems to show a degree of bonding in.

A view into the large void. The vertical wall at the back is the shell of the abutment which was then filled with rather poorer workmanship and bricks.

The rounded corners on the bricks confirms this is a long standing fracture. The small stub of brick arrowed would have pulled out rather than breaking in this event.

This shows that the rings are fully bonded, not snap headers.