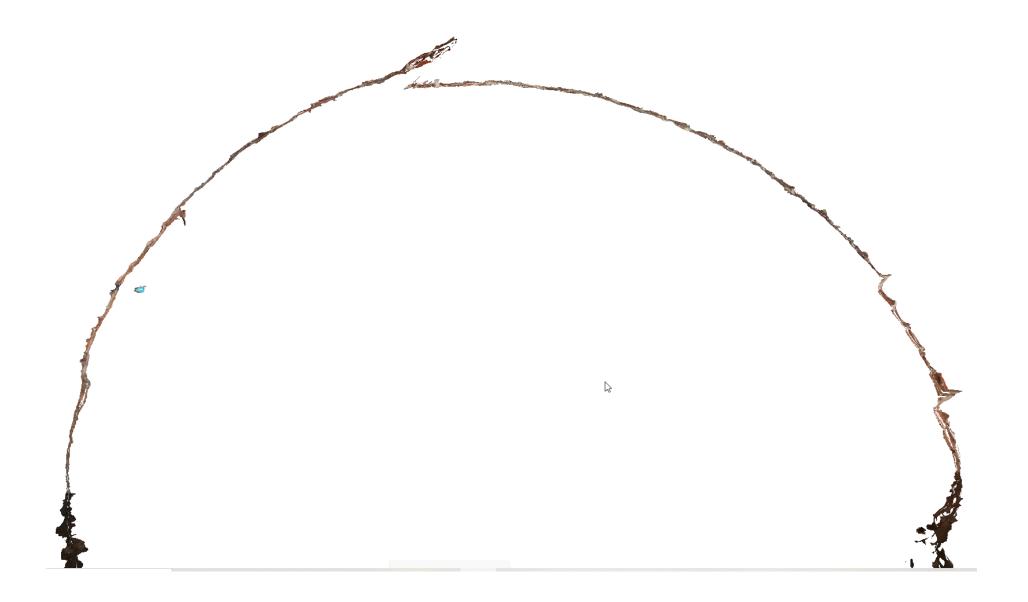

#### **APPENDIX 1 – PHOTOGRAMMETRY MODEL IMAGES**

# Photos from 3D model

At the downstream end the new build us evidenced by:

Stone springings

Different bricks

Lack of fit

Different bond

Old spandrel wall

Concrete backing of extension

As at the downstream end, The new bricks are all in stretcher bond