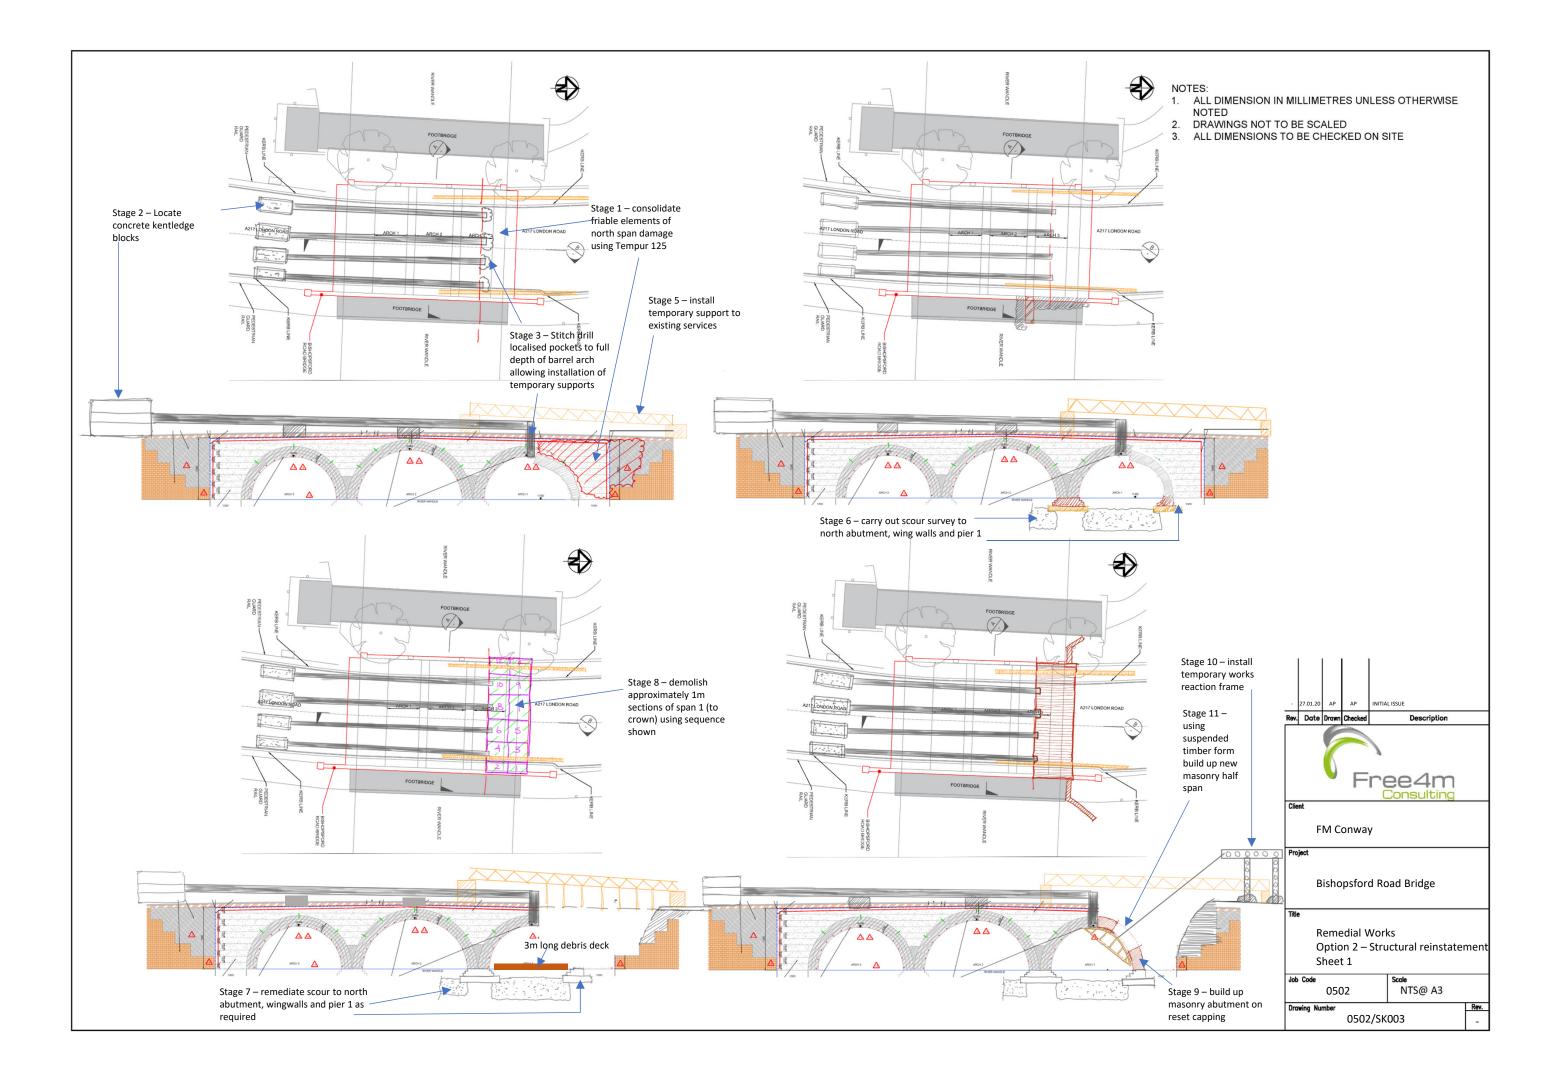

- Option 1 Full Reinstatement
  - This option demolishes span 1 and half of span 2 including pier 1. Scour survey and remediation is carried out to pier 1, north abutment and wingwalls. Full masonry units used to re-build the arch barrels, footbridge and highway bridge pier 1, north abutment, spandels and wingwalls. This option allows for reinstatement of masonry to the pre-collapse masonry line for both span 1 and span 2 arch barrels.
- Option 2 Structural Reinstatement
  - This option demolishes half span 1 i.e. to crown of span 1 including pier 1 (footbridge only). Scour survey and remediation is carried out to pier 1, north abutment and wingwalls. Full masonry units used to re-build the arch half barrel, footbridge pier 1, north abutment, spandels and wingwalls. This option allows for reinstatement of masonry to the pre-collapse masonry line for span 1 arch barrel but not for span 2 arch barrel. The photogrammetry shows the void behind the delaminated portion of the span 2 arch barrel may be locally repaired using brick wedges with the spandrel masonry repaired to aesthetically

#### 1.2 OPTION 2 – STRUCTURAL REINSTATEMENT

This option proposed taking down span 1 to crown only as the south half of the barrel appears intact from the photogrammetry survey.

The following associated elements will be demolished and re-built:

- North abutment
- Wing walls
- Span 1 spandrels to crown only
- Upstream footbridge pier 1
- Localised repair to span 2 (north) spandrel with brick wedges inserted to void in barrel resulting from storm damage

A scour survey will be carried out and appropriate remediation executed depending on findings. All masonry demolished as part of this option will be re-built to match in with the lines of the original bridge. Existing services will be supported in-situ throughout the repair works. The concrete saddle will then be reinstated to the Arcadis details with final reinstatement of the highway surfacing, pilasters and ironwork.

This option differs from option 1 insofar as it considers the bridge load carrying capacity can be reinstated via rebuilding half of span 1 with associated wingwalls, abutment and

spandrels as described with compression ensured in span 2 by introducing brick wedges to the void behind the delamination.