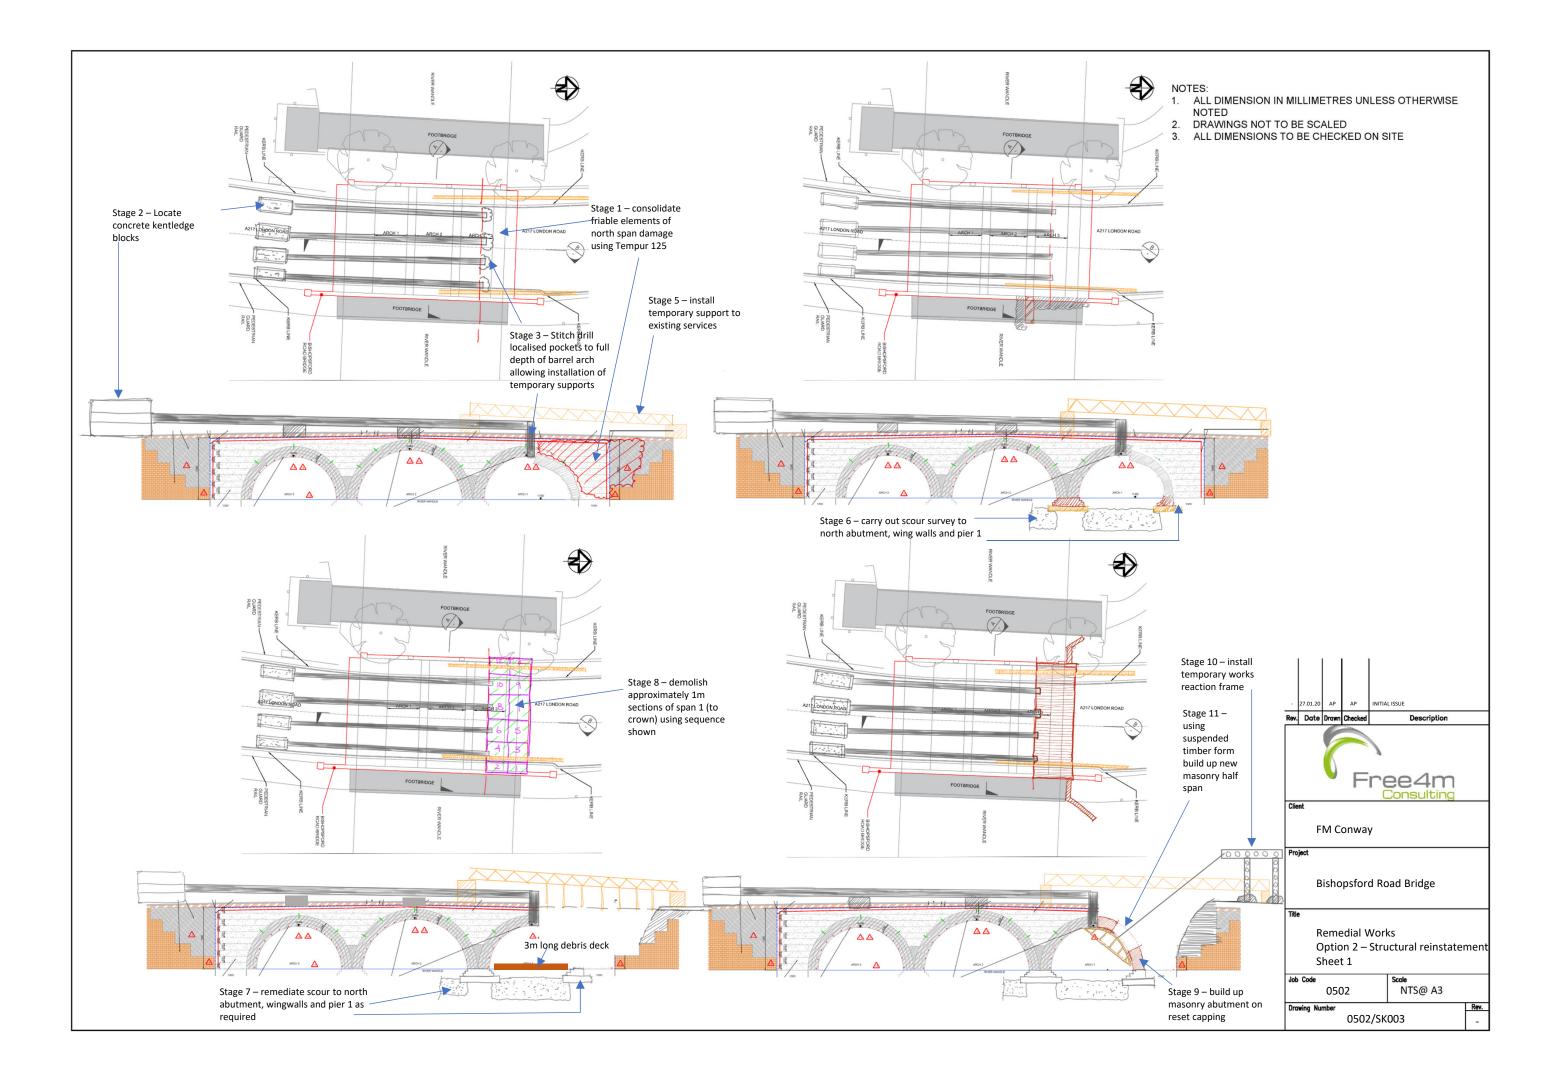

#### 1.2 OPTION 2 – STRUCTURAL REINSTATEMENT

This option proposed taking down span 1 to crown only as the south half of the barrel appears intact from the photogrammetry survey.

The following associated elements will be demolished and re-built:

- North abutment
- Wing walls
- Span 1 spandrels to crown only
- Upstream footbridge pier 1
- Localised repair to span 2 (north) spandrel with brick wedges inserted to void in barrel resulting from storm damage

A scour survey will be carried out and appropriate remediation executed depending on findings. All masonry demolished as part of this option will be re-built to match in with the lines of the original bridge. Existing services will be supported in-situ throughout the repair works. The concrete saddle will then be reinstated to the Arcadis details with final reinstatement of the highway surfacing, pilasters and ironwork.

This option differs from option 1 insofar as it considers the bridge load carrying capacity can be reinstated via rebuilding half of span 1 with associated wingwalls, abutment and

spandrels as described with compression ensured in span 2 by introducing brick wedges to the void behind the delamination.

To achieve insertion of the brick wedges the upstream spandrel (under the footbridge soffit) will be removed and brick wedges inserted. The spandrel will then be re-built to align with the arch barrel thereby presenting an aesthetically pleasing finish.