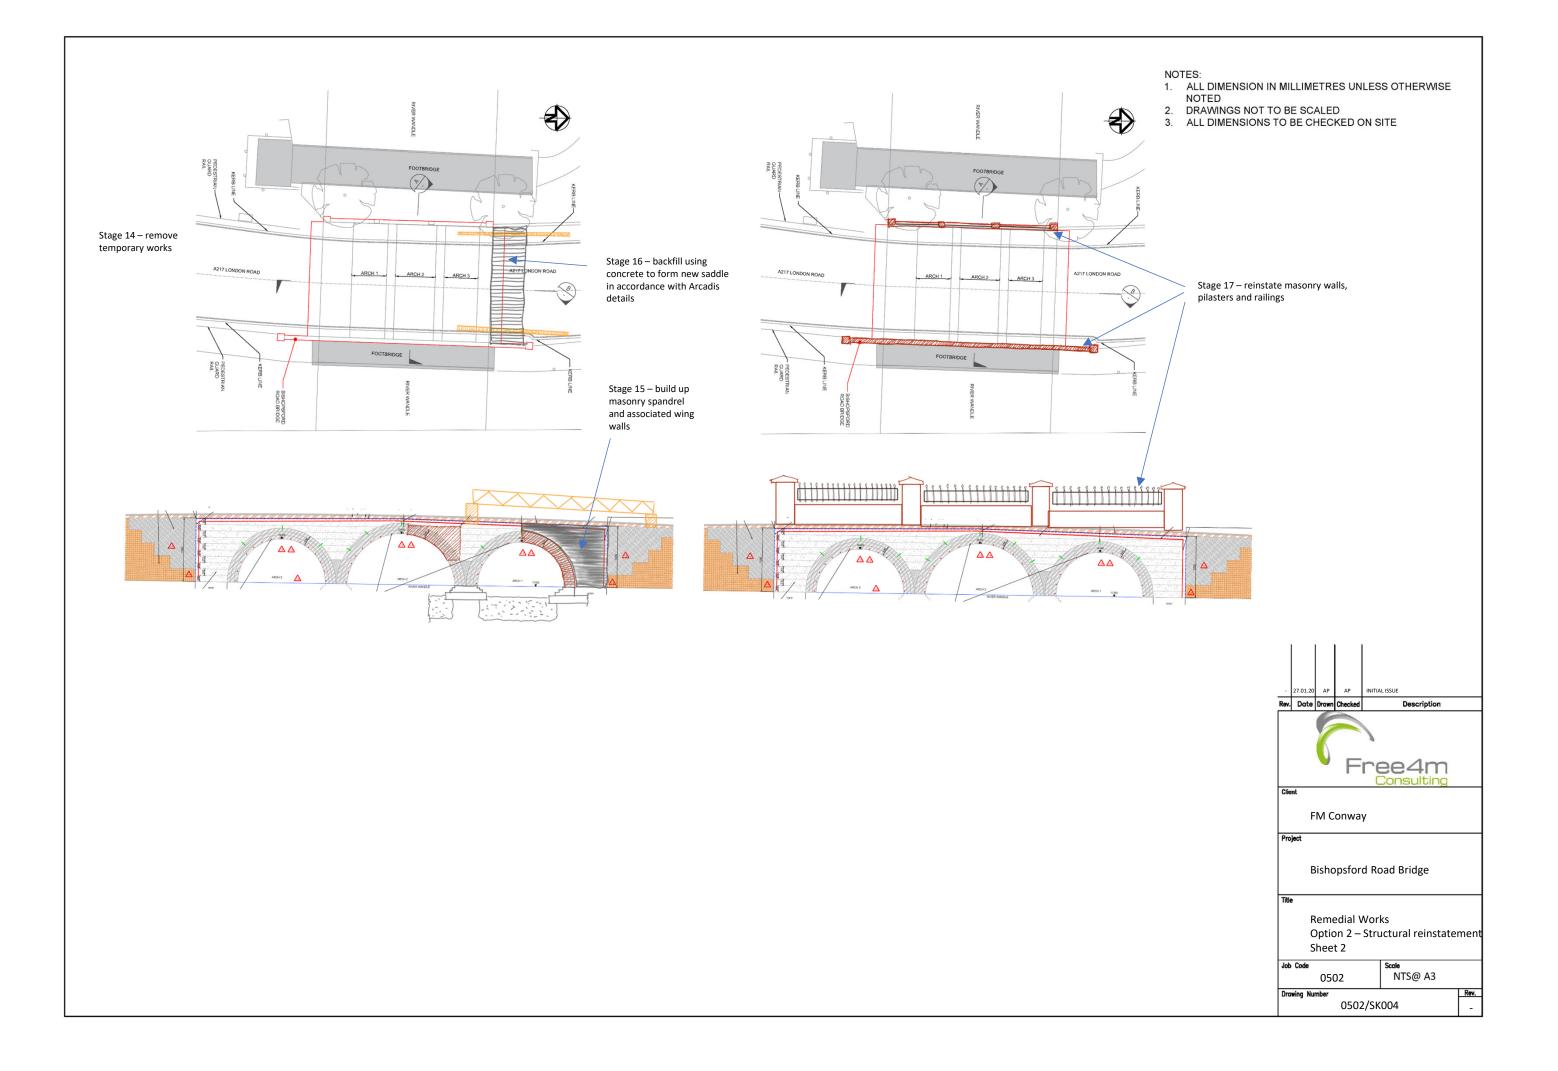

#### 1.2 OPTION 2 – STRUCTURAL REINSTATEMENT

This option proposed taking down span 1 to crown only as the south half of the barrel appears intact from the photogrammetry survey.

The following associated elements will be demolished and re-built:

- North abutment
- Wing walls
- Span 1 spandrels to crown only
- Upstream footbridge pier 1
- Localised repair to span 2 (north) spandrel with brick wedges inserted to void in barrel resulting from storm damage

A scour survey will be carried out and appropriate remediation executed depending on findings. All masonry demolished as part of this option will be re-built to match in with the lines of the original bridge. Existing services will be supported in-situ throughout the repair works. The concrete saddle will then be reinstated to the Arcadis details with final reinstatement of the highway surfacing, pilasters and ironwork.

This option differs from option 1 insofar as it considers the bridge load carrying capacity can be reinstated via rebuilding half of span 1 with associated wingwalls, abutment and

spandrels as described with compression ensured in span 2 by introducing brick wedges to the void behind the delamination.

To achieve insertion of the brick wedges the upstream spandrel (under the footbridge soffit) will be removed and brick wedges inserted. The spandrel will then be re-built to align with the arch barrel thereby presenting an aesthetically pleasing finish.