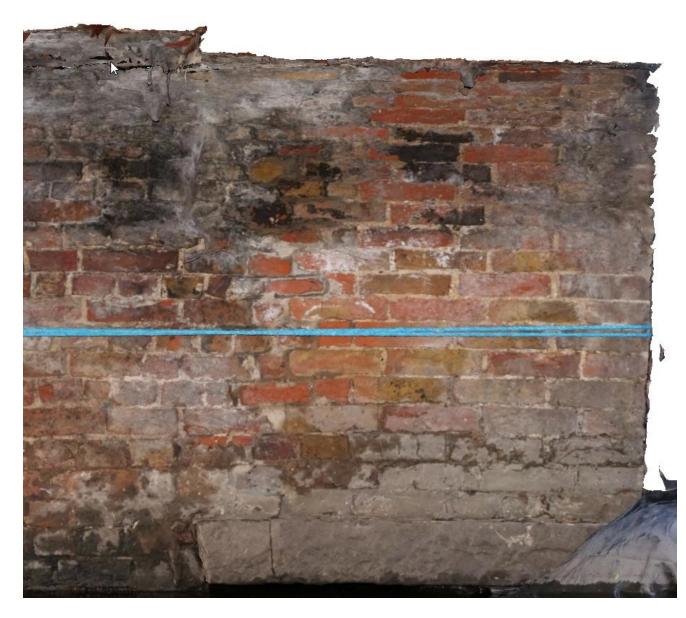

#### OBSERVATIONS

Span 1

- In the main the south half of the arch barrel (taken from the crown) appears to be substantially intact as can bee seen from the photogrammetry cross sections in Appendix 1
- 2. The highway bridge appears to have been extended at some time denoted by the change in brick colour from red to blue. The extension appears to be to the upstream side of the highway bridge
- 3. A historic spandrel in red coloured brick was noted in a photo taken during the strengthening works. This corroborates the findings of the photogrammetry
- 4. A slope in the bedding joints exists in the section of the barrel leading to the upstream footbridge suggests the highway bridge has settled historically with the upstream footbridge forming a hard-spot giving rise to the sloping bedding joints
- 5. There appears to be a tear in the crown of the arch barrel
- 6. At the downstream end stone springing was noted with a lack of fit of masonry units and different masonry bond

### Elevation towards abutment

Upstream to the right. Note very different bricks at RH end marking an extension.

At downstream end is a crack and void a little over one metre in which also marks an extension.

## Elevation towards pier

The end extensions are clearer here. At the downstream end it stands on stone.