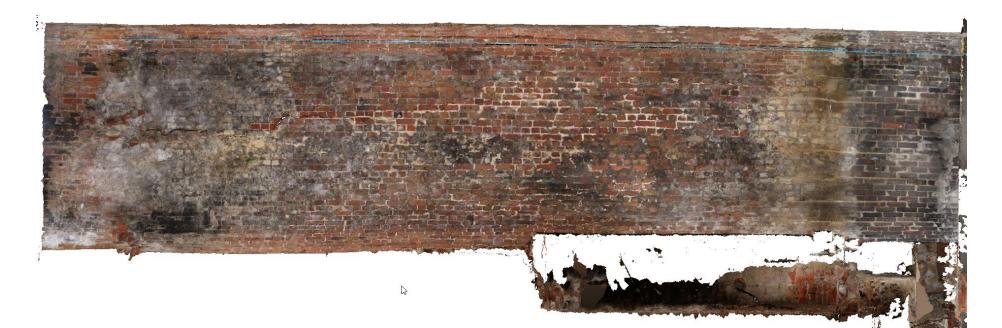

# Photos from 3D model

### Elevation towards abutment

Upstream to the right. Note very different bricks at RH end marking an extension.

At downstream end is a crack and void a little over one metre in which also marks an extension.