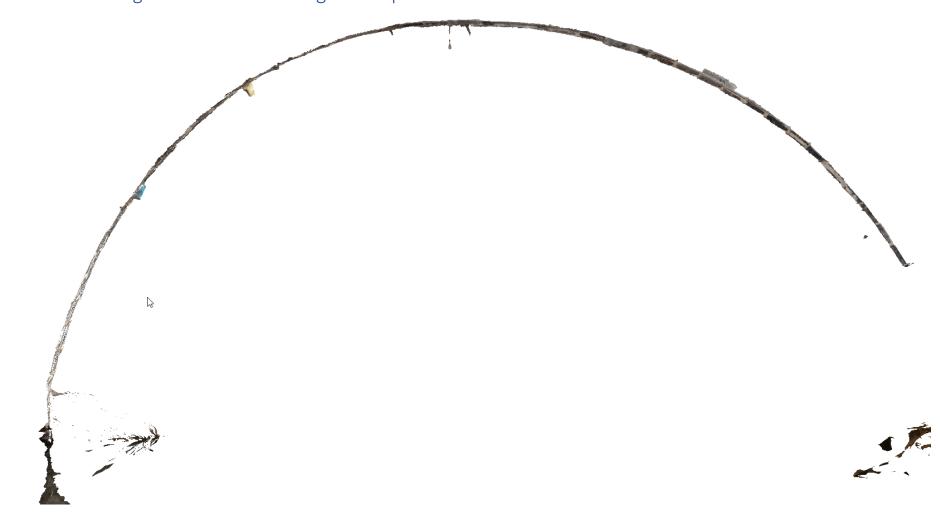

#### **APPENDIX 1 – PHOTOGRAMMETRY MODEL IMAGES**

# Photos from 3D model

## Upward view

### Elevation towards abutment

Upstream to the right. Note very different bricks at RH end marking an extension.

At downstream end is a crack and void a little over one metre in which also marks an extension.