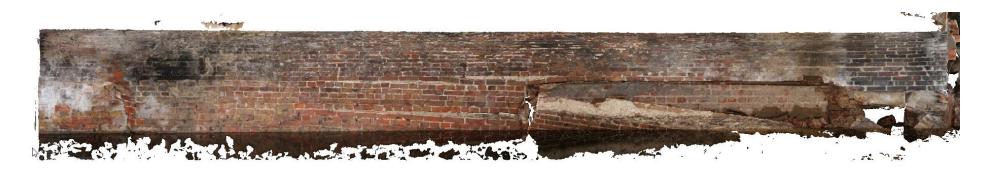

# Photos from 3D model

## Elevation towards pier

The end extensions are clearer here. At the downstream end it stands on stone.

At the downstream end the new build us evidenced by:

Stone springings

Different bricks

Lack of fit

Different bond

Old spandrel wall

Concrete backing of extension

As at the downstream end, The new bricks are all in stretcher bond