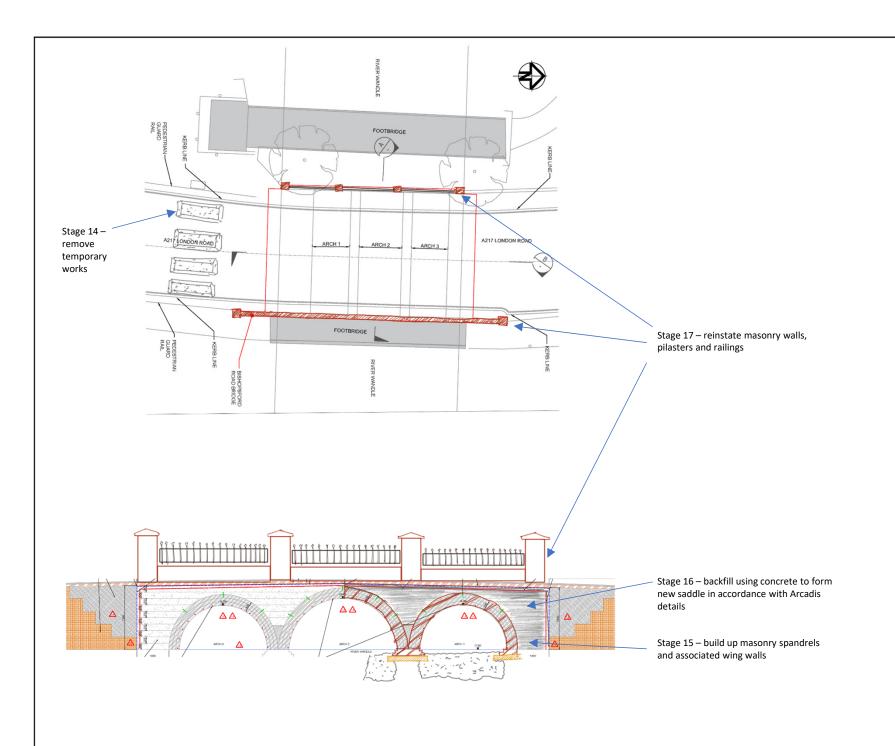

- Option 1 Full Reinstatement
  - This option demolishes span 1 and half of span 2 including pier 1. Scour survey and remediation is carried out to pier 1, north abutment and wingwalls. Full masonry units used to re-build the arch barrels, footbridge and highway bridge pier 1, north abutment, spandels and wingwalls. This option allows for reinstatement of masonry to the pre-collapse masonry line for both span 1 and span 2 arch barrels.
- Option 2 Structural Reinstatement
  - This option demolishes half span 1 i.e. to crown of span 1 including pier 1 (footbridge only). Scour survey and remediation is carried out to pier 1, north abutment and wingwalls. Full masonry units used to re-build the arch half barrel, footbridge pier 1, north abutment, spandels and wingwalls. This option allows for reinstatement of masonry to the pre-collapse masonry line for span 1 arch barrel but not for span 2 arch barrel. The photogrammetry shows the void behind the delaminated portion of the span 2 arch barrel may be locally repaired using brick wedges with the spandrel masonry repaired to aesthetically

#### 1.1 OPTION 1 – FULL REINSTATEMENT

This option proposes taking down the entirety of span 1 and half of span 2. The following associated elements will be demolished and re-built:

- North abutment
- Wing walls
- Spandrels
- Highway bridge pier 1
- Upstream footbridge pier 1

A scour survey will be carried out and appropriate remediation executed depending on findings. All masonry will be re-built to match in with the lines of the original bridge. Existing services will be supported in-situ throughout the repair works. The concrete saddle will then be reinstated to the Arcadis details with final reinstatement of the highway surfacing, pilasters and ironwork.

A scour survey will be carried out and appropriate remediation executed depending on findings. All masonry demolished as part of this option will be re-built to match in with the lines of the original bridge. Existing services will be supported in-situ throughout the repair works. The concrete saddle will then be reinstated to the Arcadis details with final reinstatement of the highway surfacing, pilasters and ironwork.

This option differs from option 1 insofar as it considers the bridge load carrying capacity can be reinstated via rebuilding half of span 1 with associated wingwalls, abutment and

spandrels as described with compression ensured in span 2 by introducing brick wedges to the void behind the delamination.

To achieve insertion of the brick wedges the upstream spandrel (under the footbridge soffit) will be removed and brick wedges inserted. The spandrel will then be re-built to align with the arch barrel thereby presenting an aesthetically pleasing finish.