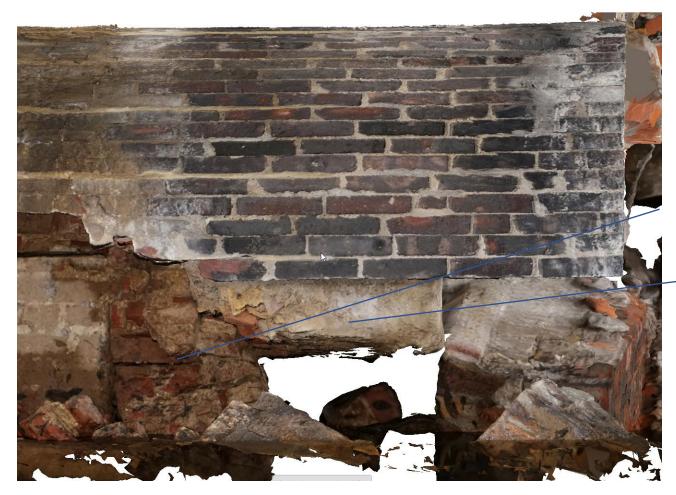

## Upward view inclined towards abutment

Tear in crown. White is where the camera couldn't see anything but is not clear sky.

Settlement Cracks

At the upstream end of the pier, the extension is tilted up to the upstream. The crack suggests that is a long standing rotation but it is unlikely to have been built that way. The tilt goes all the way to the crown.

At the downstream end the new build us evidenced by:

Stone springings

Different bricks

Lack of fit

Different bond

Old spandrel wall

Concrete backing of extension

As at the downstream end, The new bricks are all in stretcher bond

This fissure begins at the interface between old and new but seems to show a degree of bonding in.

A view into the large void. The vertical wall at the back is the shell of the abutment which was then filled with rather poorer workmanship and bricks.

The rounded corners on the bricks confirms this is a long standing fracture. The small stub of brick arrowed would have pulled out rather than breaking in this event.

This shows that the rings are fully bonded, not snap headers.