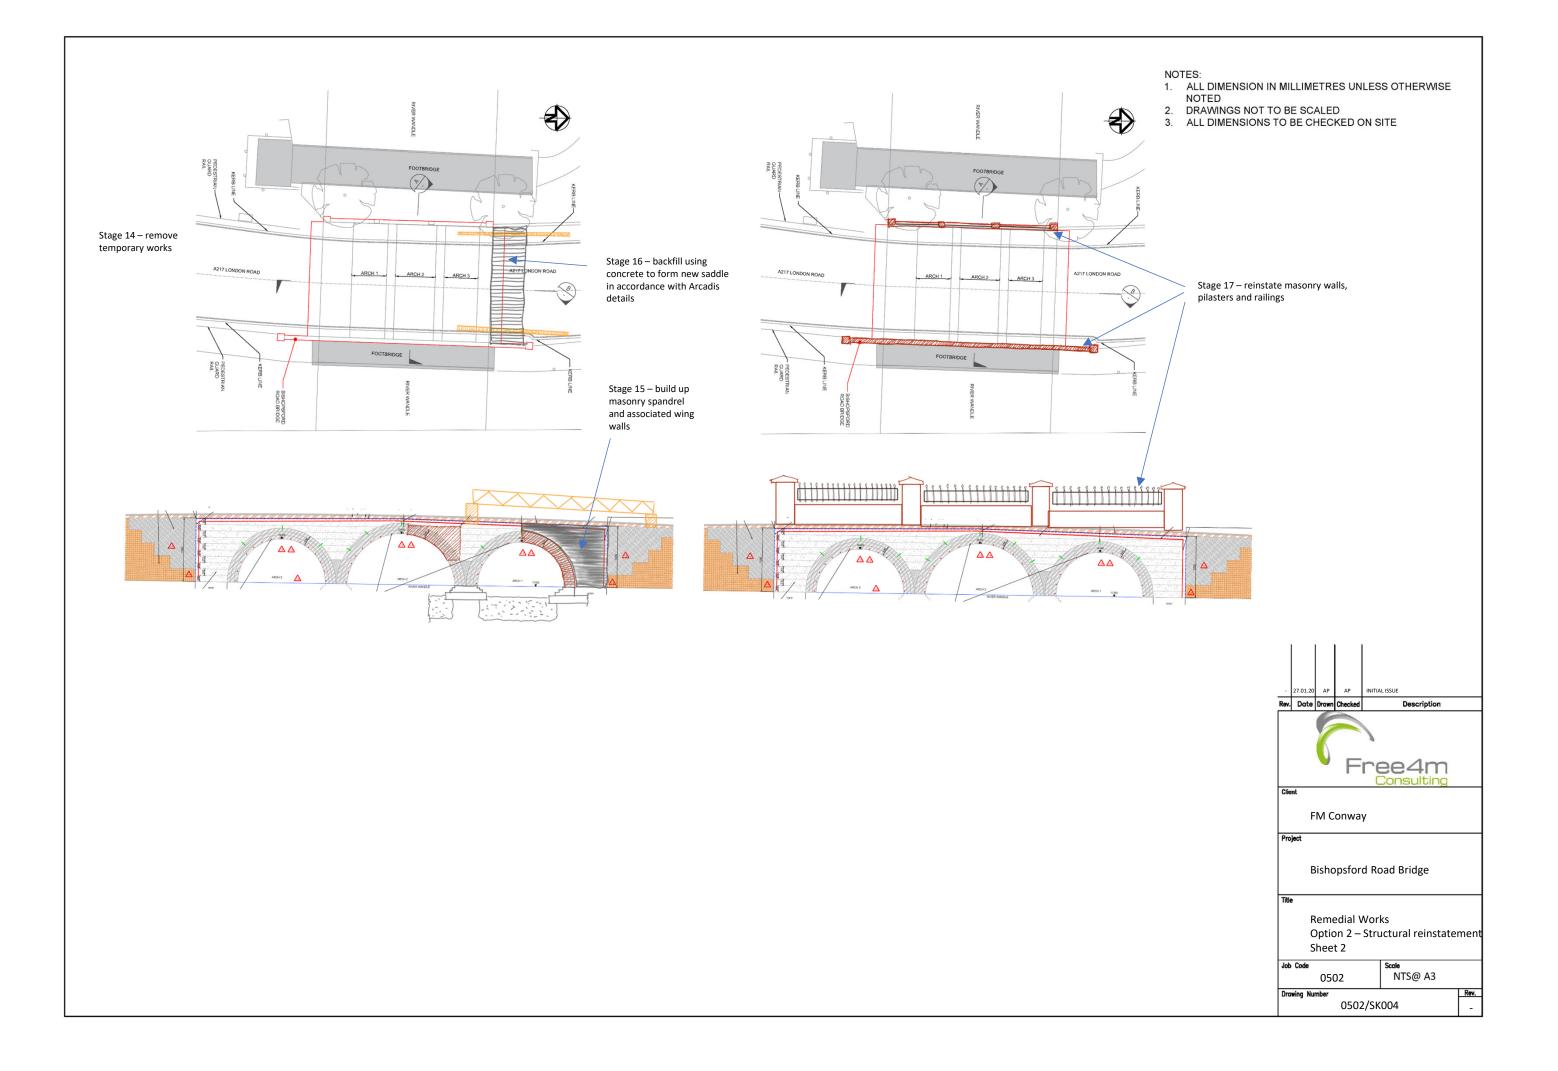

A scour survey will be carried out and appropriate remediation executed depending on findings. All masonry will be re-built to match in with the lines of the original bridge. Existing services will be supported in-situ throughout the repair works. The concrete saddle will then be reinstated to the Arcadis details with final reinstatement of the highway surfacing, pilasters and ironwork.

A scour survey will be carried out and appropriate remediation executed depending on findings. All masonry demolished as part of this option will be re-built to match in with the lines of the original bridge. Existing services will be supported in-situ throughout the repair works. The concrete saddle will then be reinstated to the Arcadis details with final reinstatement of the highway surfacing, pilasters and ironwork.

#### **APPENDIX 2 – REPAIR OPTIONS INDICATIVE WORKS STAGES**

| TES:<br>ALL DIMENSION IN MILLIMETRES UNLESS OTHERWISE<br>NOTED<br>DRAWINGS NOT TO BE SCALED<br>ALL DIMENSIONS TO BE CHECKED ON SITE |                                                                       |                                                |  |  |
|-------------------------------------------------------------------------------------------------------------------------------------|-----------------------------------------------------------------------|------------------------------------------------|--|--|
| ak out<br>rete<br>s of<br>ly 1m<br>rcussive                                                                                         |                                                                       | _                                              |  |  |
|                                                                                                                                     |                                                                       |                                                |  |  |
| 13 – Using<br>orary works as<br>n build up<br>nry arch<br>Is to spans 1                                                             | - 27.01.20 AP AP INITIA<br>Rev. Date Drawn Checked                    | LISSUE<br>Description                          |  |  |
| (to crown of<br>2)<br>12 – Start<br>nry north<br>nent on capping                                                                    | Client<br>FM Conway<br>Project                                        | 2e4m<br>Consulting                             |  |  |
|                                                                                                                                     | Bishopsford Ro<br>Title<br>Remedial Wor<br>Option 1 - Full<br>Sheet 1 | ks                                             |  |  |
| e 11 – remediate<br>e of north abutment                                                                                             | Job Code<br>0502<br>Drawing Number<br>0502/SK                         | Scole         Rev.           NTS@ A3         - |  |  |