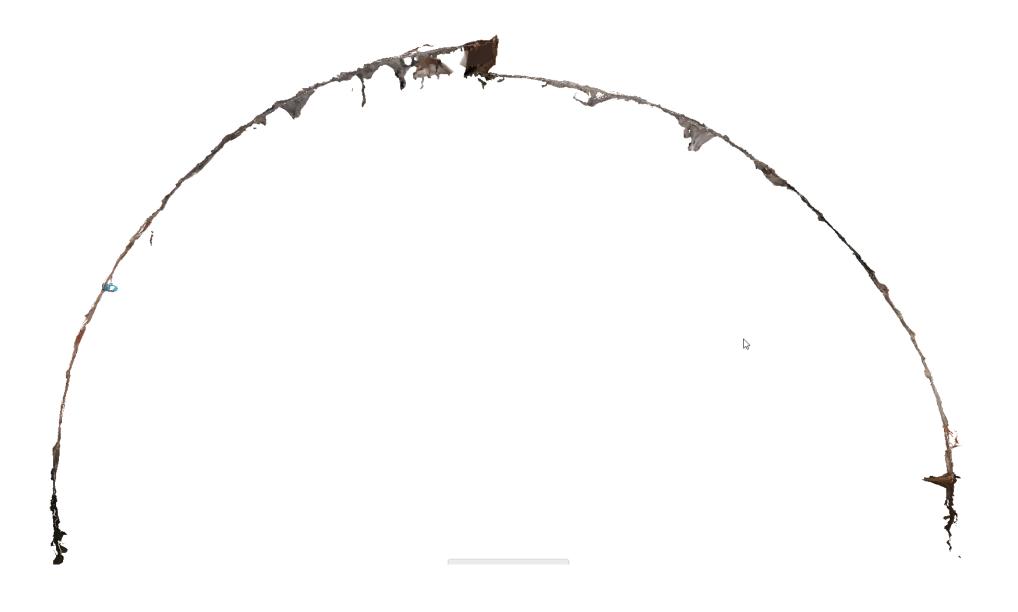

# Photos from 3D model

## Elevation towards pier

The end extensions are clearer here. At the downstream end it stands on stone.