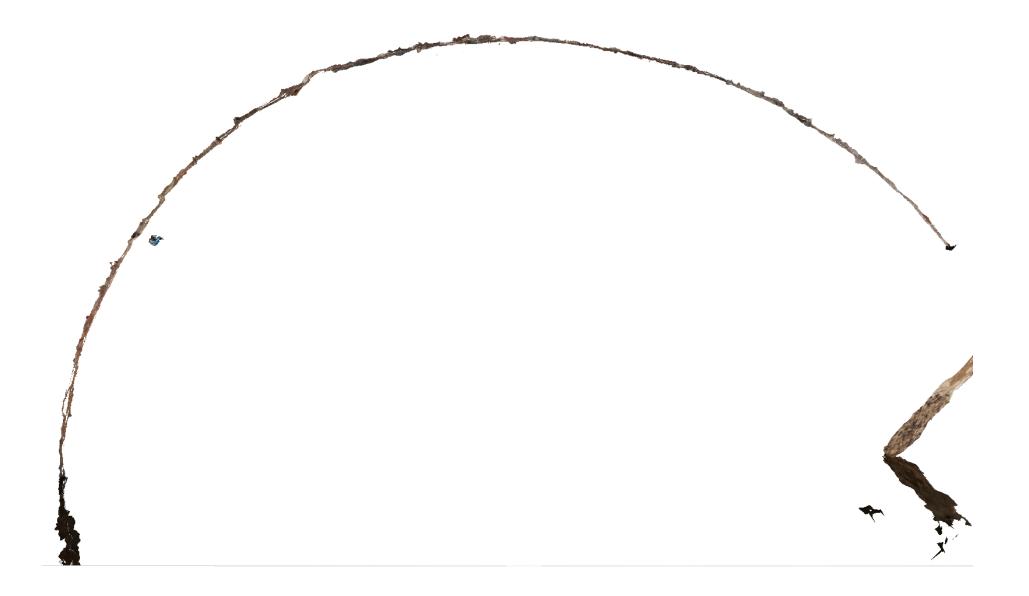

#### **APPENDIX 1 – PHOTOGRAMMETRY MODEL IMAGES**

# Photos from 3D model

## Elevation towards pier

The end extensions are clearer here. At the downstream end it stands on stone.