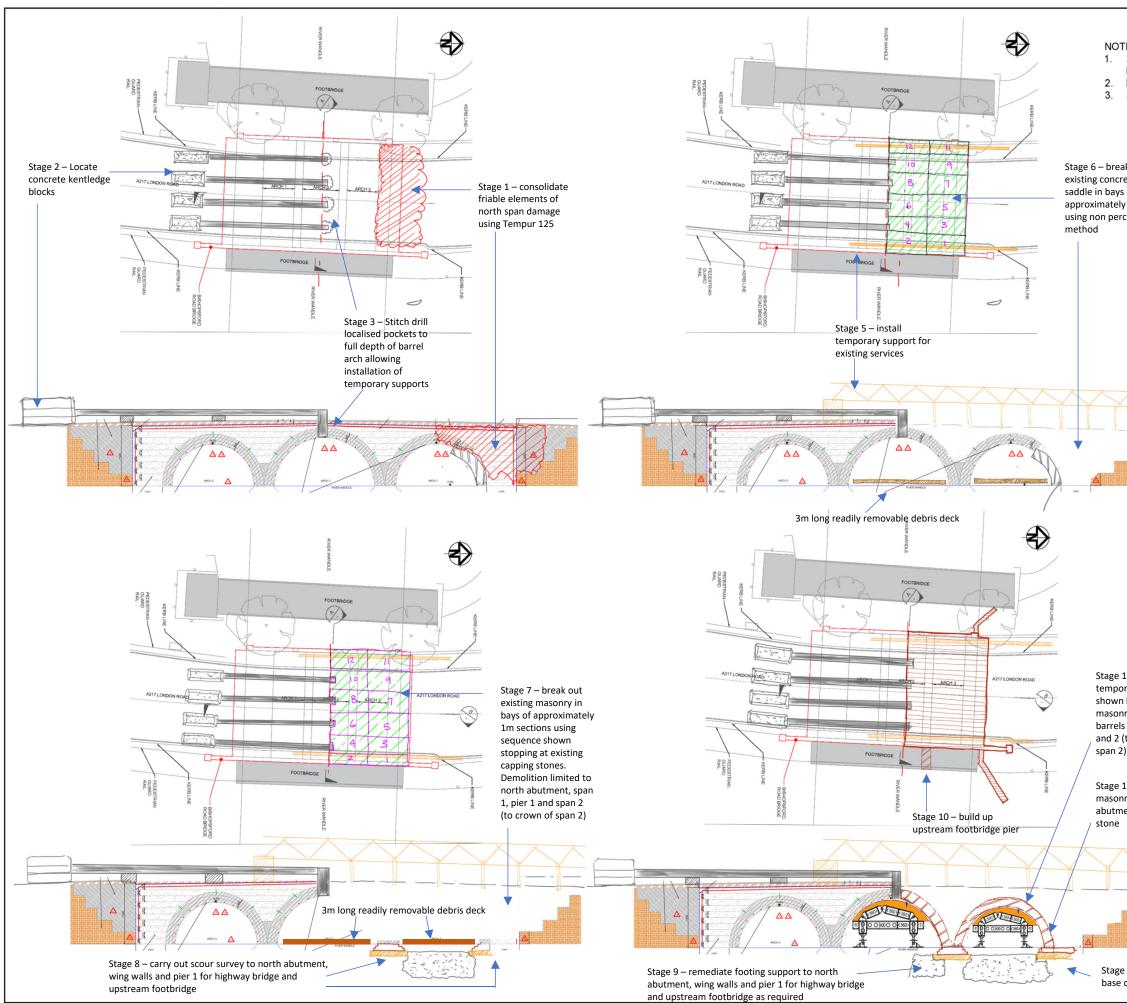

#### 1.1 OPTION 1 – FULL REINSTATEMENT

This option proposes taking down the entirety of span 1 and half of span 2. The following associated elements will be demolished and re-built:

- North abutment
- Wing walls
- Spandrels
- Highway bridge pier 1
- Upstream footbridge pier 1

A scour survey will be carried out and appropriate remediation executed depending on findings. All masonry will be re-built to match in with the lines of the original bridge. Existing services will be supported in-situ throughout the repair works. The concrete saddle will then be reinstated to the Arcadis details with final reinstatement of the highway surfacing, pilasters and ironwork.

#### 1.2 OPTION 2 – STRUCTURAL REINSTATEMENT

This option proposed taking down span 1 to crown only as the south half of the barrel appears intact from the photogrammetry survey.

The following associated elements will be demolished and re-built:

- North abutment
- Wing walls
- Span 1 spandrels to crown only
- Upstream footbridge pier 1
- Localised repair to span 2 (north) spandrel with brick wedges inserted to void in barrel resulting from storm damage

A scour survey will be carried out and appropriate remediation executed depending on findings. All masonry demolished as part of this option will be re-built to match in with the lines of the original bridge. Existing services will be supported in-situ throughout the repair works. The concrete saddle will then be reinstated to the Arcadis details with final reinstatement of the highway surfacing, pilasters and ironwork.

#### **APPENDIX 2 – REPAIR OPTIONS INDICATIVE WORKS STAGES**

| TES:<br>ALL DIMENSION IN MILLIMETRES UNLESS OTHERWISE<br>NOTED<br>DRAWINGS NOT TO BE SCALED<br>ALL DIMENSIONS TO BE CHECKED ON SITE |                                                                       |                                                |  |  |
|-------------------------------------------------------------------------------------------------------------------------------------|-----------------------------------------------------------------------|------------------------------------------------|--|--|
| ak out<br>rete<br>s of<br>ly 1m<br>rcussive                                                                                         |                                                                       | _                                              |  |  |
|                                                                                                                                     |                                                                       |                                                |  |  |
| 13 – Using<br>orary works as<br>n build up<br>nry arch<br>Is to spans 1                                                             | - 27.01.20 AP AP INITIA<br>Rev. Date Drawn Checked                    | LISSUE<br>Description                          |  |  |
| (to crown of<br>2)<br>12 – Start<br>nry north<br>nent on capping                                                                    | Client<br>FM Conway<br>Project                                        | 2e4m<br>Consulting                             |  |  |
|                                                                                                                                     | Bishopsford Ro<br>Title<br>Remedial Wor<br>Option 1 - Full<br>Sheet 1 | ks                                             |  |  |
| e 11 – remediate<br>e of north abutment                                                                                             | Job Code<br>0502<br>Drawing Number<br>0502/SK                         | Scole         Rev.           NTS@ A3         - |  |  |