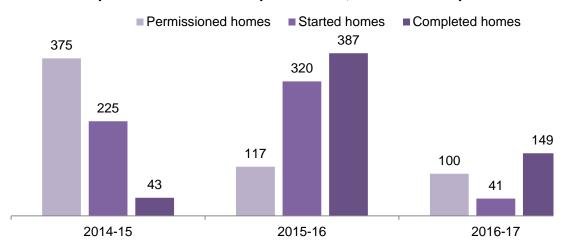

#### Change of use from office to homes

- 4.12. In May 2013 amendments to the Town and Country Planning Act 1995 allowed change of use from office to residential via a process known as "prior approval". This means that between May 2013 and May 2016 (with potentials to be extended) offices (use class B1a) can change to residential use (use class C3) without seeking planning permission. 32 schemes were submitted and assessed in the financial year 2016-2017.
- 4.13. **Graphs 4.6, 4.7** and **4.8** summarise the office to homes decisions during the last financial year and the number of homes that they represent. These figures can be translated as the potential loss of 19 office sites in Merton.

Graph 4.8 Office to homes permissions, starts and completions - unit

- 4.14. It should be noted that there is no requirement for the applicants to provide figures of the proposed units' size or office floor space that is being lost or whether the offices were occupied at the time of conversion to residential. Thus the council do not always receive this information although there is anecdotal evidence that most offices that sought prior approval in 2015-16 were fully or partially occupied by businesses. Only when completed units are added to the council tax database can the exact number be confirmed.
- 4.15. Graph 4.9 presents the total starts and completions of prior approvals schemes. The number of permissioned homes through prior approval from office to residential has fallen over the past three years. Graph 4.9 shows all prior approval applications since 2013 by ward. The majority have been in Cricket Green and Wimbledon Park wards.

In 2016-17 149 new homes were the result of Prior Approvals from office to residential use; 9 new homes were the result of Prior Approvals from storage to residential use; and 7 new homes

were the result of Prior Approvals from retail to residential use.