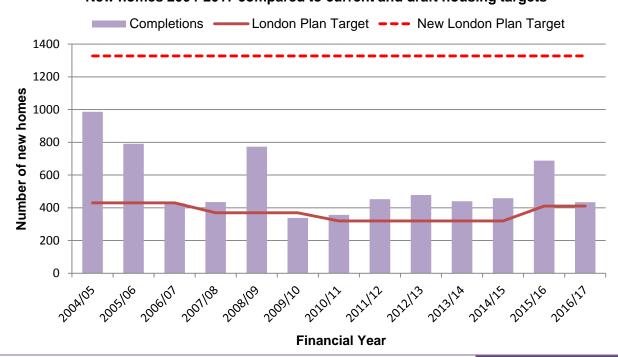

4.11. Table 4.3 and Graph 4.5 show the delivery of homes over a 12 year period that covers several economic and housing market cycles. The London Plan was first created in 2004 and since then both the London Plan and Merton's Local Plan have been positive, progrowth in encouraging the development of new homes. The new Draft London Plan (2017) proposes a target that is triple Merton's current target, an increase that has also been proposed in other Outer London boroughs. Despite Merton's pro-growth approach to new homes, even in the strongest economic circumstances, the most homes completed in a single financial year was 987. We have great ambitions for growth and placemaking for Merton, and will continue to work with the Mayor and other Outer London boroughs on a housing target in the new London Plan that is suitably ambitious and deliverable.

Table 4.3 – Comparison of completions with the current and new housing targets

|                | toon or completione |                               | now moderning tangoto           |
|----------------|---------------------|-------------------------------|---------------------------------|
| Financial Year | Completions         | Current London<br>Plan Target | New Draft London<br>Plan Target |
| 2004/05        | 987                 | 430                           | 1,328                           |
| 2005/06        | 791                 | 430                           | 1,328                           |
| 2006/07        | 427                 | 430                           | 1,328                           |
| 2007/08        | 435                 | 370                           | 1,328                           |
| 2008/09        | 774                 | 370                           | 1,328                           |
| 2009/10        | 338                 | 370                           | 1,328                           |
| 2010/11        | 357                 | 320                           | 1,328                           |
| 2011/12        | 453                 | 320                           | 1,328                           |
| 2012/13        | 478                 | 320                           | 1,328                           |
| 2013/14        | 440                 | 320                           | 1,328                           |
| 2014/15        | 459                 | 320                           | 1,328                           |
| 2015/16        | 688                 | 411                           | 1,328                           |
| 2016/17        | 434                 | 411                           | 1,328                           |

Graph 4.5 – Comparison of completions with the current and new housing targets

New homes 2004-2017 compared to current and draft housing targets