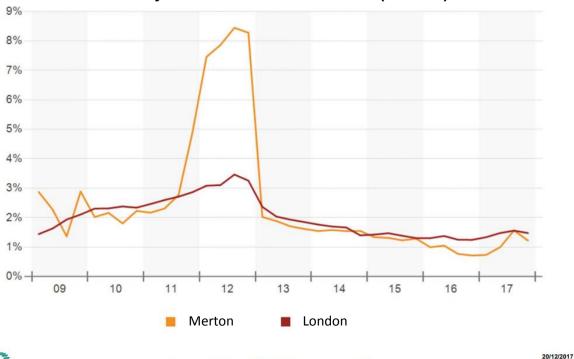

5.4. The overall vacancy rates on Merton designated SILs is 6.5% (48/732 units) and 7.7% on LSIS (11/142units) based on the Industrial Survey in 2014. The industrial vacancy rate trend of the last five years is decreasing based on CoStar Property Dataset. In the 2017 Q1 the vacancy rate was 2.8% and in 2016 Q1 it was 4.5% (**Graph 5.2a**). There has been a continuous increase in asking price per square foot over the past 5 years. In 2017 Q1 the asking price per square foot was £9.88 and in 2013 Q1 it was £7.19 (**Graph 5.2b**).

**Graph 5.2a Industrial Vacancy Rate in Merton and London (2009-17)** 

merton

This copyrighted report contains research licensed to CoStar UK Ltd - 828001

20/12/2017