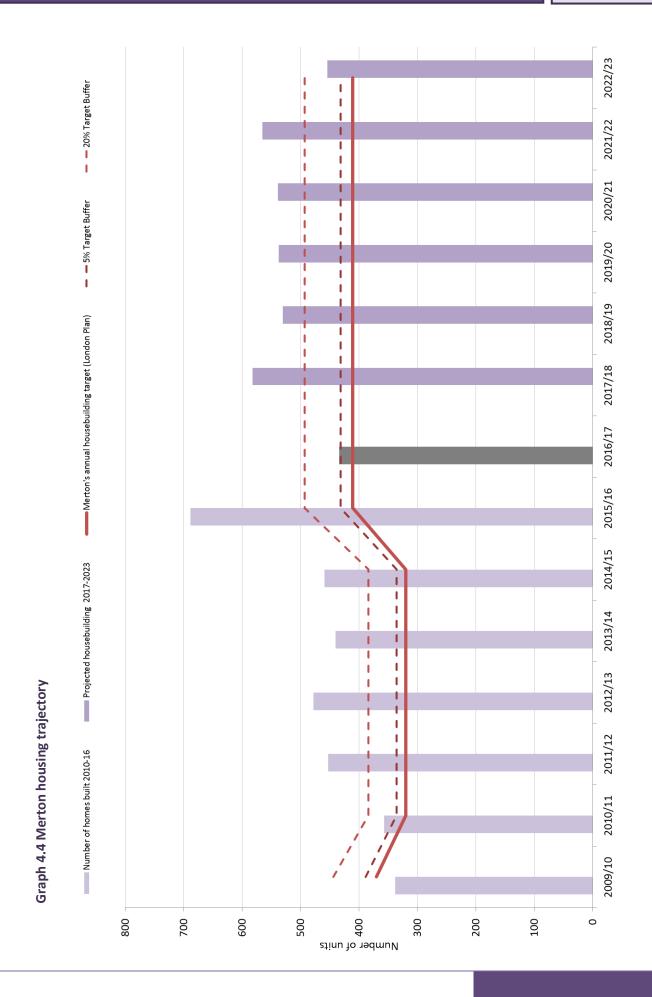

- 4.2. Several large schemes have been completed in this monitoring period. These are 118-120 Christchurch Road, Colliers Wood (54 Homes); Brook House, Cricket Green, Mitcham (46 Homes); and, Orida Building, Burlington Road, New Malden (45 Homes). Graph 4.3 presents all new home completions in financial year 2016/17 including affordable homes.
- 4.3. Merton's five year supply, part of the housing trajectory (**Graph 4.4** and **Table 4.2**), indicates that the projected net additional homes per year will exceed not only the minimum target of 411 homes per annum; but also the 5% buffer that ensures choice and competition on the new developments' permissions and on the property market in general. Merton housing trajectory until 2023 is presented in **Table 4.2** and **Graph 4.4**.
- 4.4. The Methodology and phasing assumptions made in the trajectory are based on evidence gathered during site visits and assumptions of completion timescales based on the size of each site. For all sites their history from case officers and evidence from site visits precedes all assumptions. Otherwise, for example, sites that commenced works in the 2016/17 financial year with 10 units or less are assumed to be completed within the 2017/18 financial year.
- 4.5. Those with more than 10 units are assumed to be completed in the 2018/19 financial year. Sites that have not started have followed the same principles of timescale to completion but have been pushed back another year. The development plan sites, (those identified in the local plan but without a planning application), have been phased according to the knowledge of case officers and based on the size of each site. The estates that are part of the Estates Regeneration follow phasing plans submitted by Clarion Housing.
- 4.6. During the monitoring year 123 schemes have been completed resulting in 434 new homes. 131 schemes were started during the monitoring year, 80 of which were started but not completed. Moreover 248 schemes that will provide 843 new homes have been approved during 2016/17 (Graph 4.2.). Of the schemes approved this financial year 135 are still live but not commenced and will provide 524 homes.

Table 4.2 Merton housing trajectory

| 20% Target<br>Buffer                                                  | 444     | 384     | 384     | 384     | 384     | 384     | 493     | 493     | 493     | 493     | 493     | 493     | 493     | 493     |       |
|-----------------------------------------------------------------------|---------|---------|---------|---------|---------|---------|---------|---------|---------|---------|---------|---------|---------|---------|-------|
| 5% Target<br>Buffer                                                   | 389     | 336     | 336     | 336     | 336     | 336     | 432     | 432     | 432     | 432     | 432     | 432     | 432     | 432     |       |
| Cumulative<br>Projected Units<br>for Core<br>Strategy period          | 1       | 357     | 810     | 1,288   | 1,728   | 2,187   | 2,187   | 2,187   | 2,769   | 3,299   | 3,836   | 4,375   | 4,940   | 5,394   |       |
| Overall Cumulativ e Target for Core strategy period                   | 1       | 320     | 640     | 096     | 1,280   | 1,600   | 2,011   | 2,422   | 2,833   | 3,244   | 3,655   | 4,066   | 4,477   | 4,888   |       |
| Cumulative<br>Projected<br>Units                                      | 338     | 695     | 1,148   | 1,626   | 2,066   | 2,525   | 2,525   | 2,525   | 3,107   | 3,637   | 4,174   | 4,713   | 5,278   | 5,732   |       |
| Overall<br>Cumulative<br>Target                                       | 370     | 069     | 1,010   | 1,330   | 1,650   | 1,970   | 2,381   | 2,792   | 3,203   | 3,614   | 4,025   | 4,436   | 4,847   | 5,258   |       |
| Merton's<br>annual<br>housebuild<br>ing target<br>(London<br>Plan)    | 370     | 320     | 320     | 320     | 320     | 320     | 411     | 411     | 411     | 411     | 411     | 411     | 411     | 411     |       |
| Average<br>Completion                                                 | 516     | 437     | 437     | 437     | 437     | 437     | 287     | 587     | 287     | 287     | 587     | 376     | 376     | 376     |       |
| Manage Line - Units above or below long term target                   | 742     | 779     | 912     | 1,070   | 1,190   | 1,329   | 918     | 202     | 8/9     | 797     | 923     | 1,051   | 1,205   | 1,248   |       |
| % of<br>annual<br>target                                              | 91%     | 112%    | 142%    | 149%    | 138%    | 143%    | 167%    | 106%    | 142%    | 129%    | 131%    | 131%    | 137%    | 110%    |       |
| Number of Projected<br>homes built housebuilding<br>2010-16 2016-2023 |         |         |         |         |         |         |         |         | 582     | 530     | 537     | 539     | 565     | 454     | 3,207 |
| Number of<br>homes built                                              | 338     | 357     | 453     | 478     | 440     | 459     | 889     | 434     |         |         |         |         |         |         | 3,647 |
| Year                                                                  | 2009/10 | 2010/11 | 2011/12 | 2012/13 | 2013/14 | 2014/15 | 2015/16 | 2016/17 | 2017/18 | 2018/19 | 2019/20 | 2020/21 | 2021/22 | 2022/23 | Total |