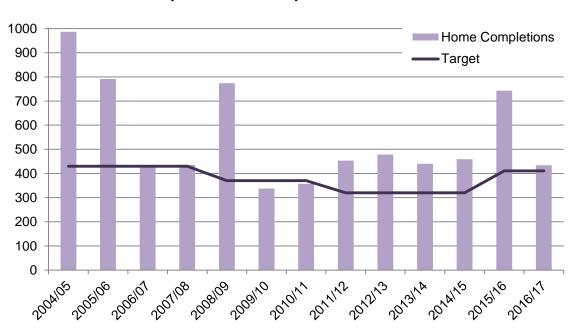

The Brownfield Land Register can be found at <insert web address> and via <a href="https://maps.london.gov.uk/brownf">https://maps.london.gov.uk/brownf</a> ield-site-register

4.1. **Table 4.1 and Graph 4.1** present all the home completions between 2004 and 2017. Merton always met the London Plan target apart from 2009/10. In total Merton has exceeded the target by over 2,000 homes since 2004.

**Table 4.1 – Home Completions 2005 - 2017** 

| Financial Year | No. of homes | Target (London Plan) |
|----------------|--------------|----------------------|
| 2005/06        | 791          | 430                  |
| 2006/07        | 427          | 430                  |
| 2007/08        | 435          | 370                  |
| 2008/09        | 774          | 370                  |
| 2009/10        | 338          | 370                  |
| 2010/11        | 357          | 320                  |
| 2011/12        | 453          | 320                  |
| 2012/13        | 478          | 320                  |
| 2013/14        | 440          | 320                  |
| 2014/15        | 459          | 320                  |
| 2015/16        | 688          | 411                  |
| 2016/17        | 434          | 411                  |
| Total          | 6,074        | 4,000                |