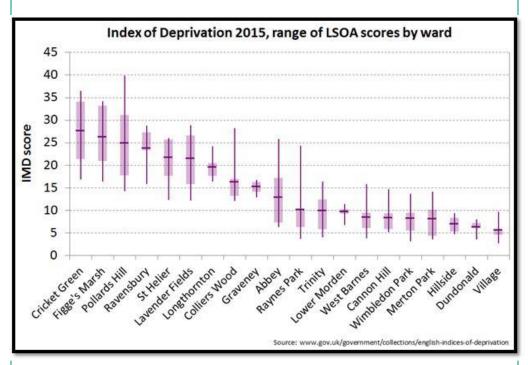

Open Data Communities 2016

http://dclgapps.co mmunities.gov.uk /imd/idmap.html

**Deprivation by ward** The below figure shows the distribution of LSOA data for each ward. The top of the vertical line represents the highest IMD score (most deprived) for the ward and the bottom of the vertical line is the lowest IMD score (least deprived) for the ward; the shaded box represents the interquartile range (the IMD scores for the middle 50% of LSOAs in the ward); the short horizontal bar is the ward score.