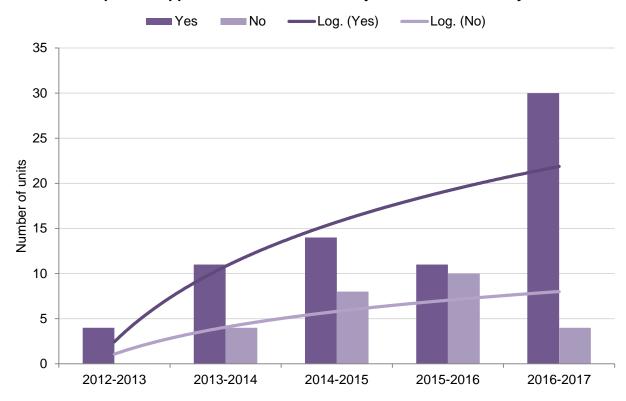

- 4.19. 21 schemes with houses converted to flats were completed in the monitoring year and 8 schemes with flats converted to houses. This resulted in a net gain of 12 units including a net gain of 2 family homes.
- 4.20. 20 schemes were approved in the monitoring year for conversions of houses to flats that would result in a net gain of 29 units, and the loss of 6 family sized units. 5 schemes were approved for the conversion of flats to houses that would result in a net loss of 5 units and the net gain of one family sized unit.
- 4.21. **Graphs 4.11** shows that the majority of conversions approved in the last five years have been from houses to flats. **Graph 4.12** shows that as a result there has been an annual approved net gain in housing units. This can be seen in **Graph 4.13** which shows that conversion permissions over the past 5 years have resulted in a cumulative net gain of 106 units. Of these units there have always been more schemes that retain family sized units than do not (**Graph 4.14**).

Graph 4.11 Conversions approved in the last five years

Graph 4.12 Conversion decisions in the last five years

Graph 4.14 Approvals that maintain family units in the last five years