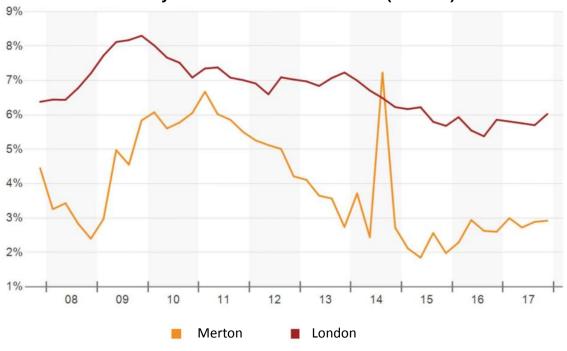

# Graph 5.3b Office Asking Rent per SF in Merton and London (2009-17)

This copyrighted report contains research licensed to CoStar UK Ltd - 828001

20/12/2017

5.6. Retail vacancy rates in Merton have been in line with the London average or below since 2013. In 2013 Q1 the vacancy rate was 2.0% and in 2017 Q1 it was 0.7% (Graph 5.4a). Asking rent per square foot has increased along with the wider London trend, but remained lower until 2017 Q3. In 2013 Q1 the asking rent per square foot was £30.05 and in 2017 Q1 it was £32.83 (Graph 5.4b).