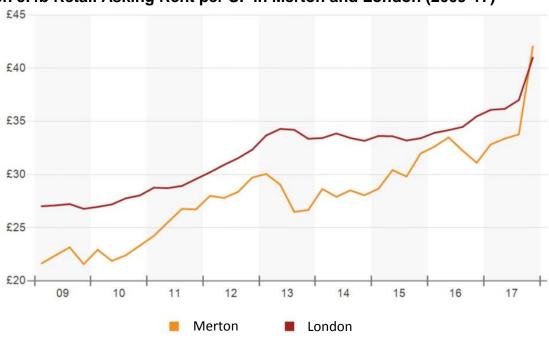

# Graph 5.3b Office Asking Rent per SF in Merton and London (2009-17)

This copyrighted report contains research licensed to CoStar UK Ltd - 828001

20/12/2017

5.6. Retail vacancy rates in Merton have been in line with the London average or below since 2013. In 2013 Q1 the vacancy rate was 2.0% and in 2017 Q1 it was 0.7% (Graph 5.4a). Asking rent per square foot has increased along with the wider London trend, but remained lower until 2017 Q3. In 2013 Q1 the asking rent per square foot was £30.05 and in 2017 Q1 it was £32.83 (Graph 5.4b).

Graph 5.4a Retail Vacancy Rate in Merton and London (2009-17)

This copyrighted report contains research licensed to CoStar UK Ltd - 828001

Graph 5.4b Retail Asking Rent per SF in Merton and London (2009-17)