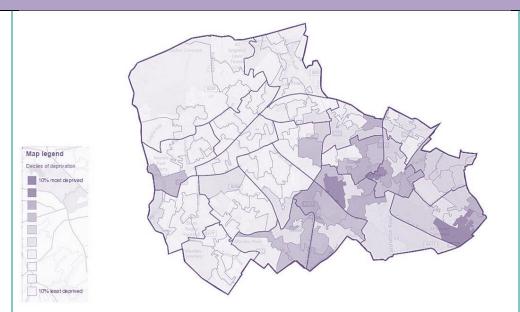

Open Data Communities 2016

http://dclgapps.co mmunities.gov.uk /imd/idmap.html

**Deprivation by ward** The below figure shows the distribution of LSOA data for each ward. The top of the vertical line represents the highest IMD score (most deprived) for the ward and the bottom of the vertical line is the lowest IMD score (least deprived) for the ward; the shaded box represents the interquartile range (the IMD scores for the middle 50% of LSOAs in the ward); the short horizontal bar is the ward score.