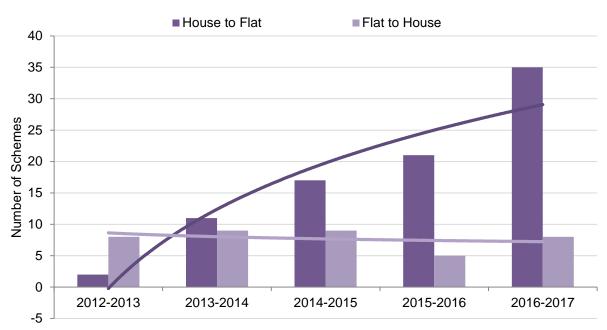

4.18. Over the past 5 years there has been an increase in the number of schemes approved for the conversion of family homes to smaller sized homes. There has been little change in the number of schemes approved for the conversion of flats to a single family dwelling.

- 4.19. 21 schemes with houses converted to flats were completed in the monitoring year and 8 schemes with flats converted to houses. This resulted in a net gain of 12 units including a net gain of 2 family homes.
- 4.20. 20 schemes were approved in the monitoring year for conversions of houses to flats that would result in a net gain of 29 units, and the loss of 6 family sized units. 5 schemes were approved for the conversion of flats to houses that would result in a net loss of 5 units and the net gain of one family sized unit.
- 4.21. **Graphs 4.11** shows that the majority of conversions approved in the last five years have been from houses to flats. **Graph 4.12** shows that as a result there has been an annual approved net gain in housing units. This can be seen in **Graph 4.13** which shows that conversion permissions over the past 5 years have resulted in a cumulative net gain of 106 units. Of these units there have always been more schemes that retain family sized units than do not (**Graph 4.14**).

Graph 4.11 Conversions approved in the last five years

Graph 4.12 Conversion decisions in the last five years

Graph 4.14 Approvals that maintain family units in the last five years