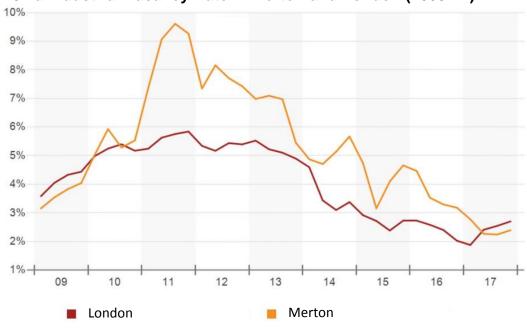

# Graph 5.2b Industrial Asking Rent per SF in Merton and London (2009-17)

This copyrighted report contains research licensed to CoStar UK Ltd - 828001

20/12/2017

5.5. Merton and particular Wimbledon has an increased demand in office space. Based on CoStar Property the vacancy rate for 2017 Q1 was 3.0% and in 2016 Q1 it was 2.3%. The office vacancy rates are shown in **Graph 5.3a**. There has been a continuous increase in asking price per square foot over the past 5 years. Asking rent per square foot has increased from £16.83 in 2013 Q1 to £26.89 in 2017 Q1 (**Graph 5.3b**).