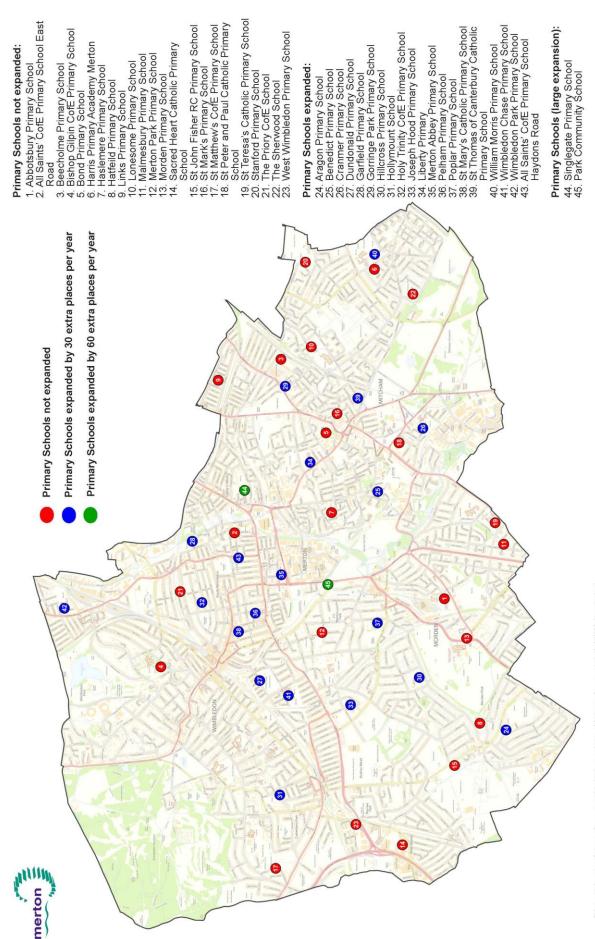

#### **Schools**

- 7.1. In the late 2000s and early 2010s Merton experienced a significant increase in demand for primary school places caused by a child population growth reflected in a dramatic increase in the live birth rate as well as other demographic factors. Therefore 4,500 new primary school places were provided over this period, more details can be found <a href="https://example.com/here/beauty-school-expansions">here</a>. Graph 7.1 shows the size and location of the primary school expansions.
- 7.2. This increase in demand has now reduced slightly in the primary sector and is forecast to be relatively stable over the next few years. However, the increase is flowing to the secondary school sector where significant extra school places need to be provided, including plans for a new school.
- 7.3. There is also a need to provide additional special education needs school places to meet demand that is rising at a higher proportional rate than for mainstream schools, and two expansion projects are currently being implemented.