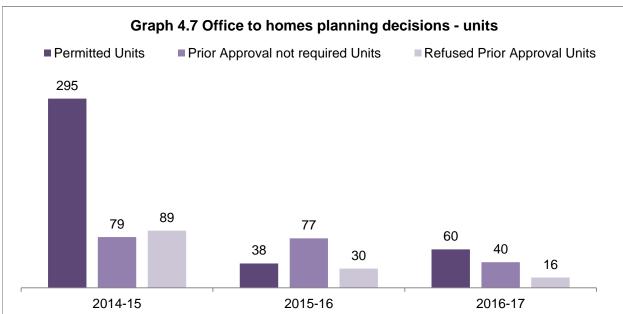

#### Change of use from office to homes

- 4.12. In May 2013 amendments to the Town and Country Planning Act 1995 allowed change of use from office to residential via a process known as "prior approval". This means that between May 2013 and May 2016 (with potentials to be extended) offices (use class B1a) can change to residential use (use class C3) without seeking planning permission. 32 schemes were submitted and assessed in the financial year 2016-2017.
- 4.13. **Graphs 4.6, 4.7** and **4.8** summarise the office to homes decisions during the last financial year and the number of homes that they represent. These figures can be translated as the potential loss of 19 office sites in Merton.

Graph 4.8 Office to homes permissions, starts and completions - unit

- 4.14. It should be noted that there is no requirement for the applicants to provide figures of the proposed units' size or office floor space that is being lost or whether the offices were occupied at the time of conversion to residential. Thus the council do not always receive this information although there is anecdotal evidence that most offices that sought prior approval in 2015-16 were fully or partially occupied by businesses. Only when completed units are added to the council tax database can the exact number be confirmed.
- 4.15. Graph 4.9 presents the total starts and completions of prior approvals schemes. The number of permissioned homes through prior approval from office to residential has fallen over the past three years. Graph 4.9 shows all prior approval applications since 2013 by ward. The majority have been in Cricket Green and Wimbledon Park wards.