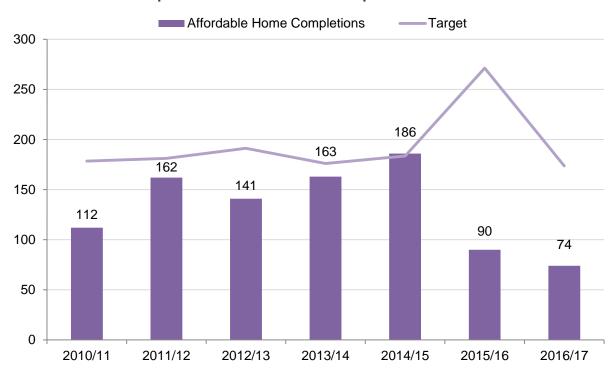

4.17. **Graph 4.10** and **Table 4.5** show the affordable housing provision since 2010. This monitoring year Merton failed to meet the 40% affordable homes built target. However, cash in lieu was received from other schemes totalling £832,001. Overall, Merton achieved a 30% of affordable home completions on average per annum during the last seven years. 38% of the completed housing units were a result of prior approval conversions from office, retail or storage use to residential, and therefore exempt from affordable housing provision.

Graph 4.10 Affordable home completions 2010 - 2017

Table 4.5 – Affordable Home Completions 2010 – 2017

| Financial<br>Year | Total<br>Completions | Affordable<br>Home<br>Completions | %   | Target | Target | Social<br>Rented | %   | Intermediate | %   |
|-------------------|----------------------|-----------------------------------|-----|--------|--------|------------------|-----|--------------|-----|
| 2010/11           | 357                  | 112                               | 31% | 179    | 50%    | 45               | 40% | 67           | 60% |
| 2011/12           | 453                  | 162                               | 36% | 181    | 40%    | n/a              | n/a | n/a          | n/a |
| 2012/13           | 478                  | 141                               | 29% | 191    | 40%    | 71               | 50% | 70           | 50% |
| 2013/14           | 440                  | 163                               | 37% | 176    | 40%    | 75               | 46% | 74           | 45% |
| 2014/15           | 459                  | 186                               | 41% | 184    | 40%    | 143              | 77% | 43           | 23% |
| 2015/16           | 678                  | 90                                | 13% | 271    | 40%    | 65               | 72% | 25           | 28% |
| 2016/17           | 434                  | 74                                | 17% | 174    | 40%    | 17               | 45% | 46           | 55% |
| Total             | 3299                 | 928                               |     | 1356   |        | 416              |     | 325          |     |