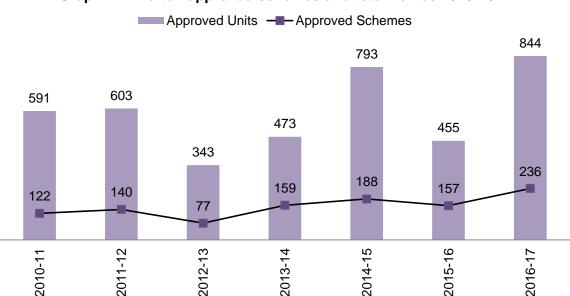

- 4.2. Several large schemes have been completed in this monitoring period. These are 118-120 Christchurch Road, Colliers Wood (54 Homes); Brook House, Cricket Green, Mitcham (46 Homes); and, Orida Building, Burlington Road, New Malden (45 Homes). Graph 4.3 presents all new home completions in financial year 2016/17 including affordable homes.
- 4.3. Merton's five year supply, part of the housing trajectory (**Graph 4.4** and **Table 4.2**), indicates that the projected net additional homes per year will exceed not only the minimum target of 411 homes per annum; but also the 5% buffer that ensures choice and competition on the new developments' permissions and on the property market in general. Merton housing trajectory until 2023 is presented in **Table 4.2** and **Graph 4.4**.
- 4.4. The Methodology and phasing assumptions made in the trajectory are based on evidence gathered during site visits and assumptions of completion timescales based on the size of each site. For all sites their history from case officers and evidence from site visits precedes all assumptions. Otherwise, for example, sites that commenced works in the 2016/17 financial year with 10 units or less are assumed to be completed within the 2017/18 financial year.
- 4.5. Those with more than 10 units are assumed to be completed in the 2018/19 financial year. Sites that have not started have followed the same principles of timescale to completion but have been pushed back another year. The development plan sites, (those identified in the local plan but without a planning application), have been phased according to the knowledge of case officers and based on the size of each site. The estates that are part of the Estates Regeneration follow phasing plans submitted by Clarion Housing.
- 4.6. During the monitoring year 123 schemes have been completed resulting in 434 new homes. 131 schemes were started during the monitoring year, 80 of which were started but not completed. Moreover 248 schemes that will provide 843 new homes have been approved during 2016/17 (Graph 4.2.). Of the schemes approved this financial year 135 are still live but not commenced and will provide 524 homes.