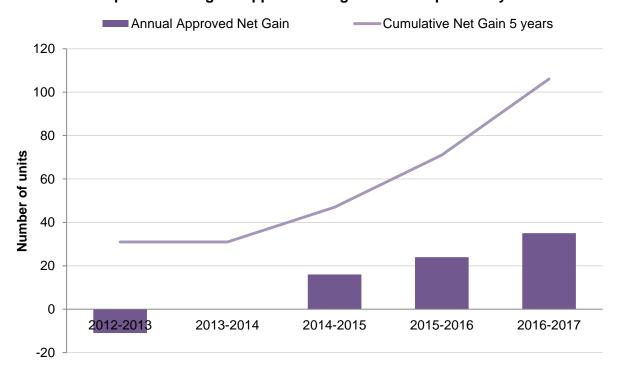

- 4.19. 21 schemes with houses converted to flats were completed in the monitoring year and 8 schemes with flats converted to houses. This resulted in a net gain of 12 units including a net gain of 2 family homes.
- 4.20. 20 schemes were approved in the monitoring year for conversions of houses to flats that would result in a net gain of 29 units, and the loss of 6 family sized units. 5 schemes were approved for the conversion of flats to houses that would result in a net loss of 5 units and the net gain of one family sized unit.
- 4.21. **Graphs 4.11** shows that the majority of conversions approved in the last five years have been from houses to flats. **Graph 4.12** shows that as a result there has been an annual approved net gain in housing units. This can be seen in **Graph 4.13** which shows that conversion permissions over the past 5 years have resulted in a cumulative net gain of 106 units. Of these units there have always been more schemes that retain family sized units than do not (**Graph 4.14**).

Graph 4.11 Conversions approved in the last five years

Graph 4.12 Conversion decisions in the last five years

Graph 4.14 Approvals that maintain family units in the last five years