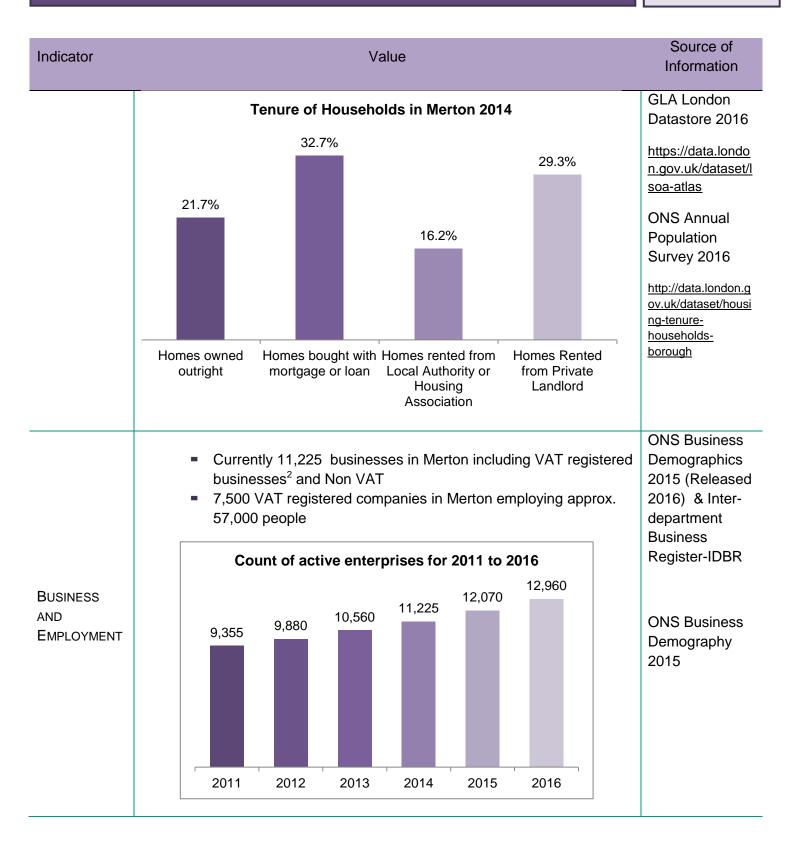

orden town centre regeneration is one of the biggest projects currently in Merton and it constitutes an implementation mechanism of Local Plan policies and Core Strategies objectives for Morden. In October 2015 Morden was announced as one of the Mayor of London's Housing Zones. The council and TfL are working together to enable development and unlock all the development opportunities within Morden, working towards the appointment of a development partner in 2018.

**Graph 2.1 Merton's Planning Policy Framework** 



#### 3. MERTON IN NUMBERS

3.1. This chapter presents some key figures that enhance the readers' understanding of the borough.

#### **Contextual Indicators**



<sup>&</sup>lt;sup>1</sup> Source: GLA 2015 housing led population estimate

5

AMR 2016/17



Housing AMR 2016/17



<sup>&</sup>lt;sup>2</sup> Businesses with a VAT taxable turnover of £82,000 (the 'threshold') in a 12 month period (a rolling 12 months period) must register for VAT. For more information on eligibility please visit: https://www.gov.uk/vat-registration/overview

If you're a VAT registered business essentially you are an unpaid tax collector. You have to add VAT at the appropriate rate to everything you sell (usually at 20%). This additional income isn't yours – you're collecting it on behalf of HMRC (HM Revenue & Customs). Every 3 months you need to pay over the VAT you've collected to HMRC

AMR 2016/17





<sup>&</sup>lt;sup>3</sup> Source: ONS annual population survey

<sup>#</sup> Sample size too small for reliable estimate (see definitions)

<sup>† -</sup> numbers are for those age