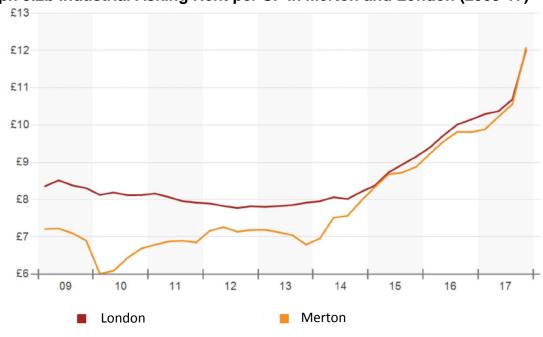

5.4. The overall vacancy rates on Merton designated SILs is 6.5% (48/732 units) and 7.7% on LSIS (11/142units) based on the Industrial Survey in 2014. The industrial vacancy rate trend of the last five years is decreasing based on CoStar Property Dataset. In the 2017 Q1 the vacancy rate was 2.8% and in 2016 Q1 it was 4.5% (**Graph 5.2a**). There has been a continuous increase in asking price per square foot over the past 5 years. In 2017 Q1 the asking price per square foot was £9.88 and in 2013 Q1 it was £7.19 (**Graph 5.2b**).