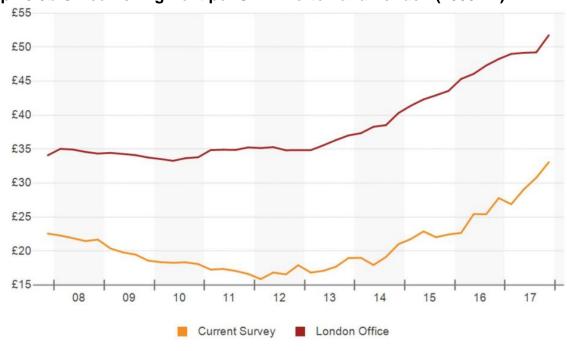

# Graph 5.2b Industrial Asking Rent per SF in Merton and London (2009-17)

This copyrighted report contains research licensed to CoStar UK Ltd - 828001

20/12/2017

5.5. Merton and particular Wimbledon has an increased demand in office space. Based on CoStar Property the vacancy rate for 2017 Q1 was 3.0% and in 2016 Q1 it was 2.3%. The office vacancy rates are shown in **Graph 5.3a**. There has been a continuous increase in asking price per square foot over the past 5 years. Asking rent per square foot has increased from £16.83 in 2013 Q1 to £26.89 in 2017 Q1 (**Graph 5.3b**).

**Graph 5.3a Office Vacancy Rate in Merton and London (2009-17)** 

merton

This copyrighted report contains research licensed to CoStar UK Ltd - 828001

20/12/2017

# Graph 5.3b Office Asking Rent per SF in Merton and London (2009-17)

This copyrighted report contains research licensed to CoStar UK Ltd - 828001

20/12/2017

5.6. Retail vacancy rates in Merton have been in line with the London average or below since 2013. In 2013 Q1 the vacancy rate was 2.0% and in 2017 Q1 it was 0.7% (Graph 5.4a). Asking rent per square foot has increased along with the wider London trend, but remained lower until 2017 Q3. In 2013 Q1 the asking rent per square foot was £30.05 and in 2017 Q1 it was £32.83 (Graph 5.4b).