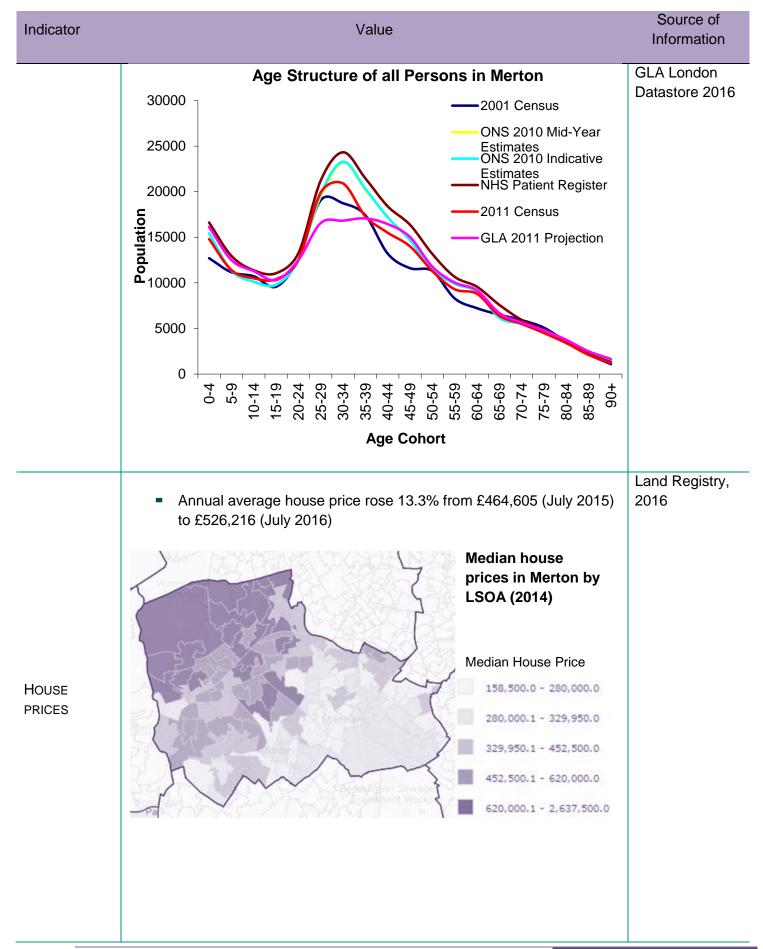

#### **Contextual Indicators**

<sup>&</sup>lt;sup>1</sup> Source: GLA 2015 housing led population estimate

5

AMR 2016/17

Housing AMR 2016/17

<sup>&</sup>lt;sup>2</sup> Businesses with a VAT taxable turnover of £82,000 (the 'threshold') in a 12 month period (a rolling 12 months period) must register for VAT. For more information on eligibility please visit: https://www.gov.uk/vat-registration/overview