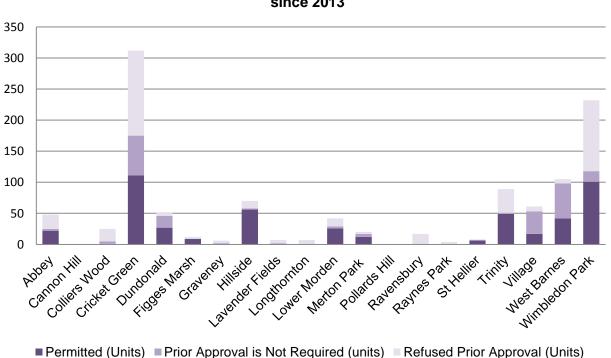

Graph 4.8 Office to homes permissions, starts and completions - unit

- 4.14. It should be noted that there is no requirement for the applicants to provide figures of the proposed units' size or office floor space that is being lost or whether the offices were occupied at the time of conversion to residential. Thus the council do not always receive this information although there is anecdotal evidence that most offices that sought prior approval in 2015-16 were fully or partially occupied by businesses. Only when completed units are added to the council tax database can the exact number be confirmed.
- 4.15. Graph 4.9 presents the total starts and completions of prior approvals schemes. The number of permissioned homes through prior approval from office to residential has fallen over the past three years. Graph 4.9 shows all prior approval applications since 2013 by ward. The majority have been in Cricket Green and Wimbledon Park wards.

Graph 4.9 Prior Approvals from Office to Residential - totals per ward since 2013