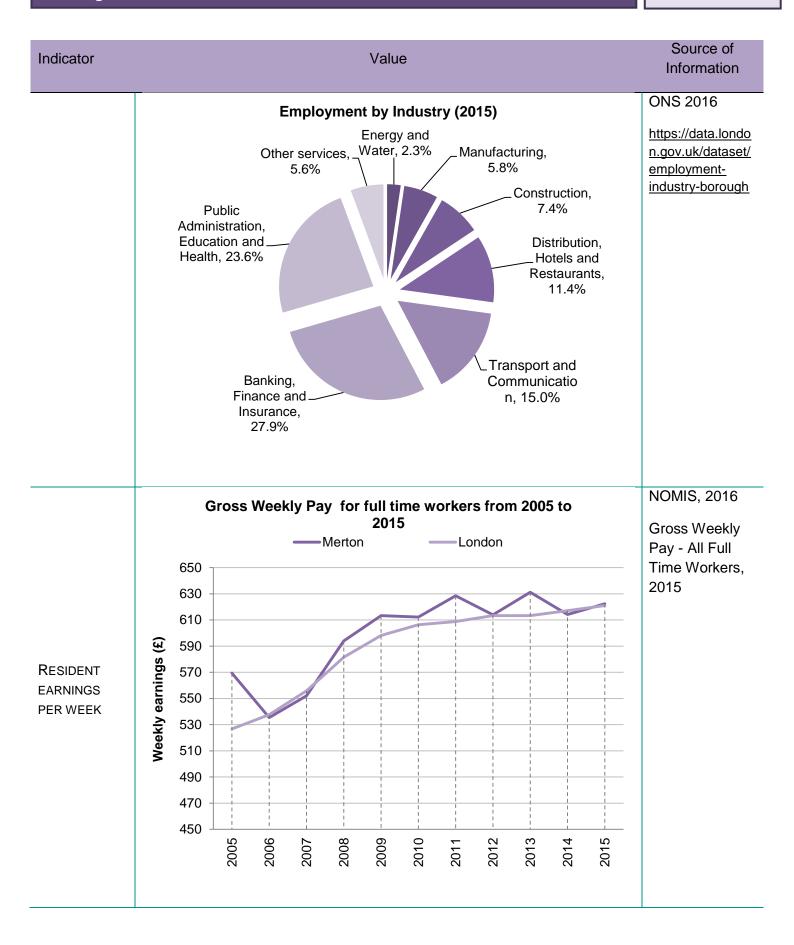

rs' understanding of the borough.

#### **Contextual Indicators**



<sup>&</sup>lt;sup>1</sup> Source: GLA 2015 housing led population estimate

5

AMR 2016/17



Housing AMR 2016/17



<sup>&</sup>lt;sup>2</sup> Businesses with a VAT taxable turnover of £82,000 (the 'threshold') in a 12 month period (a rolling 12 months period) must register for VAT. For more information on eligibility please visit: https://www.gov.uk/vat-registration/overview

If you're a VAT registered business essentially you are an unpaid tax collector. You have to add VAT at the appropriate rate to everything you sell (usually at 20%). This additional income isn't yours – you're collecting it on behalf of HMRC (HM Revenue & Customs). Every 3 months you need to pay over the VAT you've collected to HMRC

AMR 2016/17





<sup>&</sup>lt;sup>3</sup> Source: ONS annual population survey

<sup>#</sup> Sample size too small for reliable estimate (see definitions)

<sup>† -</sup> numbers are for those aged 16 and over, % are for those aged 16-64

<sup>§ -</sup> numbers and % are for those aged 16 and over. % is a proportion of economically active

<sup>&</sup>lt;sup>4</sup> Note: ONS rates are calculated as a percentage of the total population aged 16-64, whereas GLA rates are calculated as a percentage of the labour force (excluding full-time students) aged 18-64.





Open Data Communities 2016

http://dclgapps.co mmunities.gov.uk /imd/idmap.html

**Deprivation by ward** The below figure shows the distribution of LSOA data for each ward. The top of the vertical line represents the highest IMD score (most d