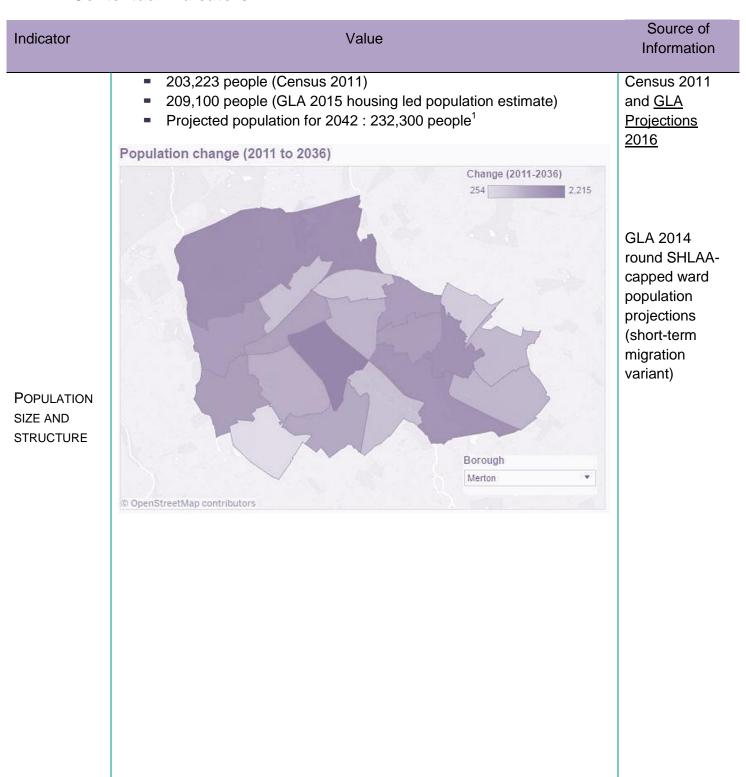

#### **Contextual Indicators**

<sup>&</sup>lt;sup>1</sup> Source: GLA 2015 housing led population estimate

5

AMR 2016/17

Housing AMR 2016/17

<sup>&</sup>lt;sup>2</sup> Businesses with a VAT taxable turnover of £82,000 (the 'threshold') in a 12 month period (a rolling 12 months period) must register for VAT. For more information on eligibility please visit: https://www.gov.uk/vat-registration/overview