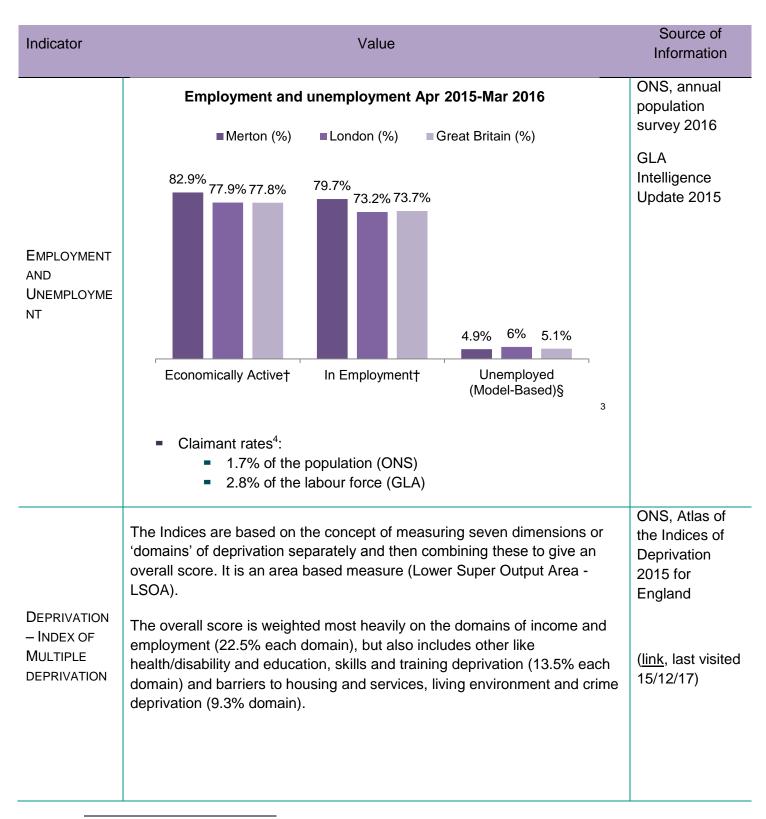

#### **Contextual Indicators**

<sup>&</sup>lt;sup>1</sup> Source: GLA 2015 housing led population estimate

5

AMR 2016/17

Housing AMR 2016/17

<sup>&</sup>lt;sup>2</sup> Businesses with a VAT taxable turnover of £82,000 (the 'threshold') in a 12 month period (a rolling 12 months period) must register for VAT. For more information on eligibility please visit: https://www.gov.uk/vat-registration/overview

If you're a VAT registered business essentially you are an unpaid tax collector. You have to add VAT at the appropriate rate to everything you sell (usually at 20%). This additional income isn't yours – you're collecting it on behalf of HMRC (HM Revenue & Customs). Every 3 months you need to pay over the VAT you've collected to HMRC

AMR 2016/17

<sup>&</sup>lt;sup>3</sup> Source: ONS annual population survey

<sup>#</sup> Sample size too small for reliable estimate (see definitions)

<sup>† -</sup> numbers are for those aged 16 and over, % are for those aged 16-64

<sup>§ -</sup> numbers and % are for those aged 16 and over. % is a proportion of economically active

<sup>&</sup>lt;sup>4</sup> Note: ONS rates are calculated as a percentage of the total population aged 16-64, whereas GLA rates are calculated as a percentage of the labour force (excluding full-time students) aged 18-64.