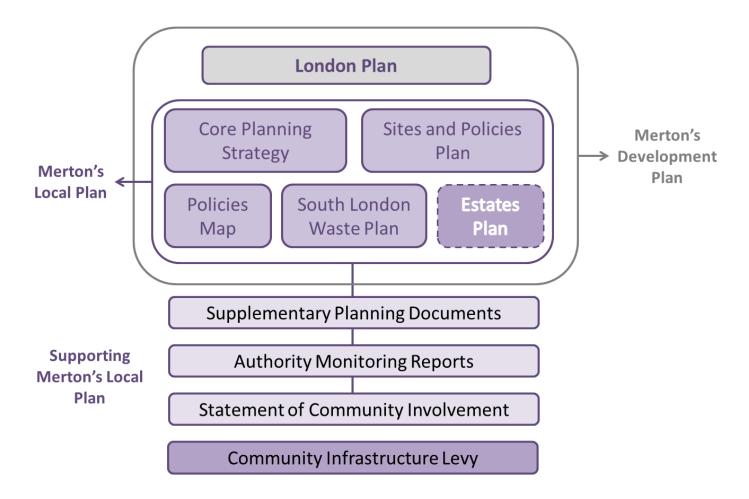

#### **Headlines**

- Sites and Policies Plan and Policies map adopted in July 2014
- Following submission of the Estates Local Plan to the Secretary of State appointed Inspector in March 2017, a public examination of The Plan, including Public Hearings was held in July 2017. This concluded with the Inspector's report issued in early December 2017, finding the Plan sound.
- 2.1. This section presents the progress towards the timetables and milestones of Merton's statutory Development Plan and other planning policy documents and reports. The **Graph 2.1** presents the relationships between all the planning frameworks.
- 2.2. <u>Local Development Scheme</u> is the project plan that sets out what documents are going to be produced in the Local Plan, when they are going to be produced including the stages of community consultation and some information on what they are likely to contain.
- 2.3. <u>Statement of Community Involvement SCI</u>: sets out Merton's commitment to community involvement in planning. It explains how Merton's communities can let the council know what they think about new planning policy and on planning applications, and how the council will keep them involved on planning issues. It was adopted by Merton in July 2006.
- 2.4. <u>Core Planning Strategy</u>: sets out the strategic planning framework for the borough including the guiding principles and objectives as well as the policies for delivering the spatial strategy and vision in Merton, for 15 year period following its adoption on 13<sup>th</sup> July 2011.
- 2.5. <u>Sites and Policies Plan and Policies Map</u>, it sets out the general approach to development, the use of land and buildings in the borough and provides guidance for development control to support the effective delivery of planning decisions in Merton. It also allocates sites for specific future land uses or developments. Sites and Policies Plan was adopted on 9th July 2014.
- 2.6. <u>Estates Plan</u> Merton's Estates Local Plan will be considered and recommended for adoption at the following meetings: Borough Plan Advisory Committee (11th January 2018); Cabinet (15th January 2018); Council (7th February 2018). If the Council resolve to adopt the Estates Local Plan and Map on 7th February 2018, it will then be used to guide regeneration proposals for Eastfields, High Path and Ravensbury neighbourhoods over the next 15 years.
- 2.7. Community Infrastructure Levy charges '£ per sqm' for new residential and retail warehouse/superstore floorspace. It is a levy on development that local councils across the country including Merton, and the Mayor of London are implementing to help pay for infrastructure. Merton's CIL Charge applies to new development granted permission from 1 April 2014, in addition to the Mayor of London's CIL which has been applicable to new development since April 2012.
- 2.8. <u>South London Waste Plan</u> sets out the issues and objectives to be met in waste management for the next ten years. It is a joint DPD and covers the geographical area comprising the London Borough of Croydon, the Royal Borough of Kingston upon Thames, the London Borough of Merton and the London Borough of Sutton. It contains policies to guide the determination of planning applications for waste facilities and identifies existing waste sites to be safeguarded and areas where waste facility development may be suitable. SLWP was adopted in March 2012.
- 2.9. <u>Supplementary planning documents</u> (SPDs) these documents may expand on policy or provide further detail to policies set out in the Core Planning Strategy, Sites and Policies Plan and Policies Map, CIL and Waste Plan; they cannot allocate sites or contain new planning policies. They must be produced in

**Graph 2.1 Merton's Planning Policy Framework** 