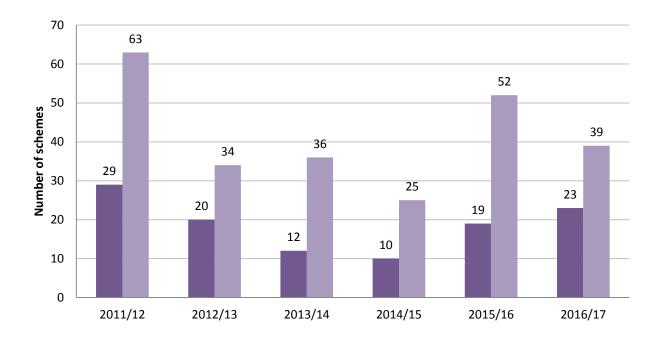

#### **Appeals**

| Indicator          | Borough Target                                                                          | Progress                                                                                                                                                                                                                                                                         | Source of<br>Information            |
|--------------------|-----------------------------------------------------------------------------------------|----------------------------------------------------------------------------------------------------------------------------------------------------------------------------------------------------------------------------------------------------------------------------------|-------------------------------------|
| <b>PLANNING</b> di | ncrease in the % of appeals ismissed per total number of ppeals citing design policies. | <ul> <li>68 appeals were made in 2016/17.</li> <li>23 appeals were allowed in 2016/17 – 20 of those citing design policies</li> <li>34% of appeals were allowed</li> <li>57% were dismissed</li> <li>The remaining 9% were either withdrawn or given a split decision</li> </ul> | Merton's<br>Monitoring<br>Datastore |

4.22. **Graph 4.15** shows the number of appeals permitted and dismissed over the past five years. The number dismissed has always been greater than the number permitted, and the majority of those permitted cite design policies. The percentage of appeals dismissed is 7% lower this financial year than the last financial year.

Graph 4.15 Appeals permitted and dismissed in the past five years

■ Permitted ■ Dismissed