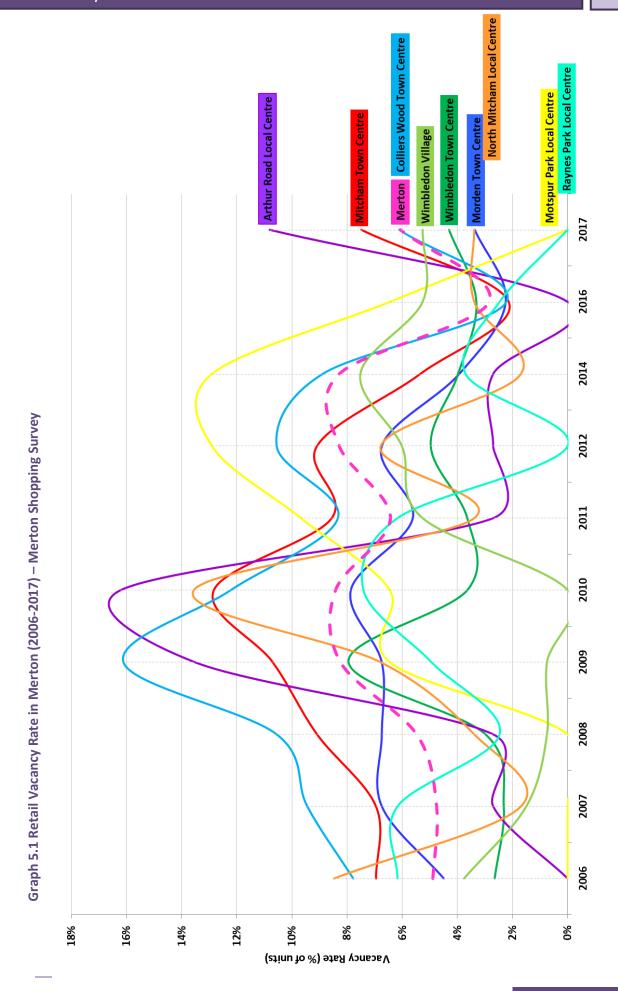

# Retail vacancy rate, town centres and industrial areas

| Core Strategy:<br>Strategic Objective | To make Merton more prosperous with strong and diverse long term economic growth. |
|---------------------------------------|-----------------------------------------------------------------------------------|
| 4                                     |                                                                                   |
| Core Strategy<br>Policies             | CS1, CS2, CS3, CS7, CS12                                                          |

- 5.1. The vacancy rate figures are below the national vacancy, thus Merton's town centres and neighbourhood parades are healthy. The shopping survey shows that all the policy requirements regarding the protection of certain type of commercial uses in designated shopping frontages are met.
- 5.2. Graph 5.1 shows how retail vacancy has fallen in all of the designated town centres and local centres over the last 5 years. Notable improvements in retail vacancy are in Colliers Wood and Mitcham. The vacancy rate in Colliers Wood fell from ~16% in 2010 to <6% in 2017. In Mitcham the vacancy rate fell from ~13% in 2010 to <8% in 2017.</p>
- 5.3. The number of units in each centre affects the % vacancy. For example, Arthur Road has greater fluctuations which are affected by just a few vacant shops (4 vacant units in 2017). This year the vacancy rate in Raynes Park is 0%, where all units are in use except for two that are being redeveloped or refurbished. Also of note is the increase in temporary uses in town centres where units would otherwise be vacant. For example, the Sound Lounge on Wimbledon Broadway, and the pop-up Fat Face shop in Wimbledon Village. These meanwhile uses help maintain the feel of a vibrant town centre whilst new leases are arranged.