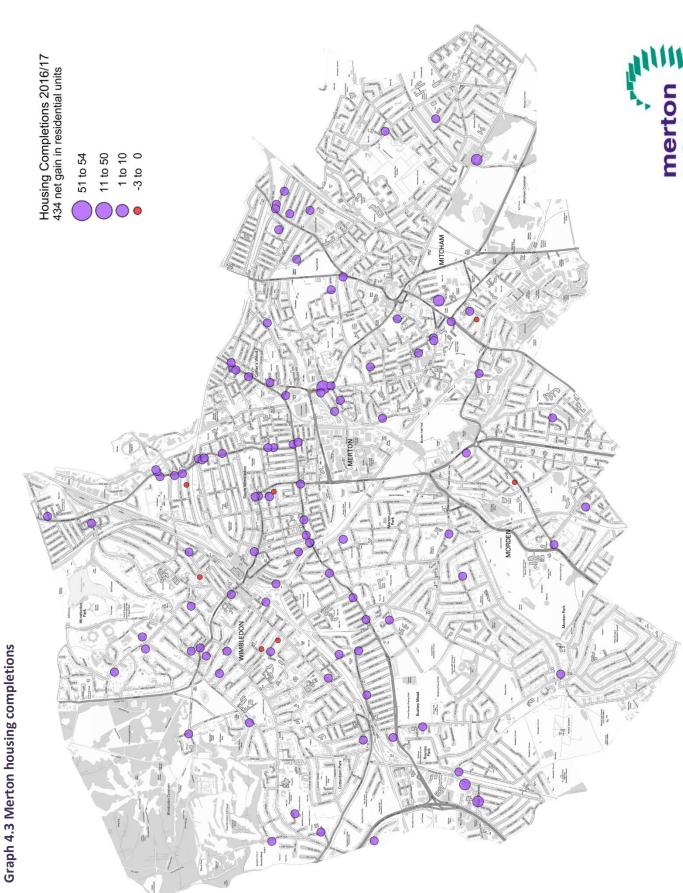

- 4.2. Several large schemes have been completed in this monitoring period. These are 118-120 Christchurch Road, Colliers Wood (54 Homes); Brook House, Cricket Green, Mitcham (46 Homes); and, Orida Building, Burlington Road, New Malden (45 Homes). Graph 4.3 presents all new home completions in financial year 2016/17 including affordable homes.
- 4.3. Merton's five year supply, part of the housing trajectory (**Graph 4.4** and **Table 4.2**), indicates that the projected net additional homes per year will exceed not only the minimum target of 411 homes per annum; but also the 5% buffer that ensures choice and competition on the new developments' permissions and on the property market in general. Merton housing trajectory until 2023 is presented in **Table 4.2** and **Graph 4.4**.
- 4.4. The Methodology and phasing assumptions made in the trajectory are based on evidence gathered during site visits and assumptions of completion timescales based on the size of each site. For all sites their history from case officers and evidence from site visits precedes all assumptions. Otherwise, for example, sites that commenced works in the 2016/17 financial year with 10 units or less are assumed to be completed within the 2017/18 financial year.
- 4.5. Those with more than 10 units are assumed to be completed in the 2018/19 financial year. Sites that have not started have followed the same principles of timescale to completion but have been pushed back another year. The development plan sites, (those identified in the local plan but without a planning application), have been phased according to the knowledge of case officers and based on the size of each site. The estates that are part of the Estates Regeneration follow phasing plans submitted by Clarion Housing.
- 4.6. During the monitoring year 123 schemes have been completed resulting in 434 new homes. 131 schemes were started during the monitoring year, 80 of which were started but not completed. Moreover 248 schemes that will provide 843 new homes have been approved during 2016/17 (Graph 4.2.). Of the schemes approved this financial year 135 are still live but not commenced and will provide 524 homes.