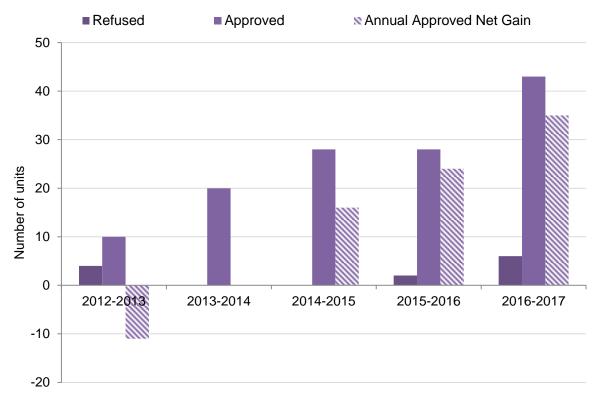

- 4.19. 21 schemes with houses converted to flats were completed in the monitoring year and 8 schemes with flats converted to houses. This resulted in a net gain of 12 units including a net gain of 2 family homes.
- 4.20. 20 schemes were approved in the monitoring year for conversions of houses to flats that would result in a net gain of 29 units, and the loss of 6 family sized units. 5 schemes were approved for the conversion of flats to houses that would result in a net loss of 5 units and the net gain of one family sized unit.
- 4.21. **Graphs 4.11** shows that the majority of conversions approved in the last five years have been from houses to flats. **Graph 4.12** shows that as a result there has been an annual approved net gain in housing units. This can be seen in **Graph 4.13** which shows that conversion permissions over the past 5 years have resulted in a cumulative net gain of 106 units. Of these units there have always been more schemes that retain family sized units than do not (**Graph 4.14**).

Graph 4.11 Conversions approved in the last five years

Graph 4.12 Conversion decisions in the last five years

Graph 4.14 Approvals that maintain family units in the last five years