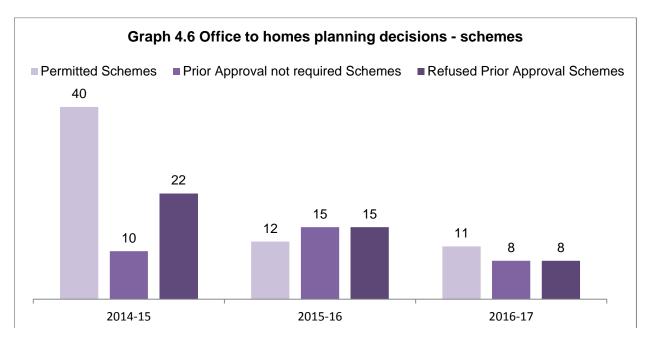

#### Change of use from office to homes

- 4.12. In May 2013 amendments to the Town and Country Planning Act 1995 allowed change of use from office to residential via a process known as "prior approval". This means that between May 2013 and May 2016 (with potentials to be extended) offices (use class B1a) can change to residential use (use class C3) without seeking planning permission. 32 schemes were submitted and assessed in the financial year 2016-2017.
- 4.13. **Graphs 4.6, 4.7** and **4.8** summarise the office to homes decisions during the last financial year and the number of homes that they represent. These figures can be translated as the potential loss of 19 office sites in Merton.

Graph 4.8 Office to homes permissions, starts and completions - unit

- 4.14. It should be noted that there is no requirement for the applicants to provide figures of the proposed units' size or office floor space that is being lost or whether the offices were occupied at the time of conversion to residential. Thus the council do not always receive this information although there is anecdotal evidence that most offices that sought prior approval in 2015-16 were fully or partially occupied by businesses. Only when completed units are added to the council tax database can the exact number be confirmed.
- 4.15. Graph 4.9 presents the total starts and completions of prior approvals schemes. The number of permissioned homes through prior approval from office to residential has fallen over the past three years. Graph 4.9 shows all prior approval applications since 2013 by ward. The majority have been in Cricket Green and Wimbledon Park wards.