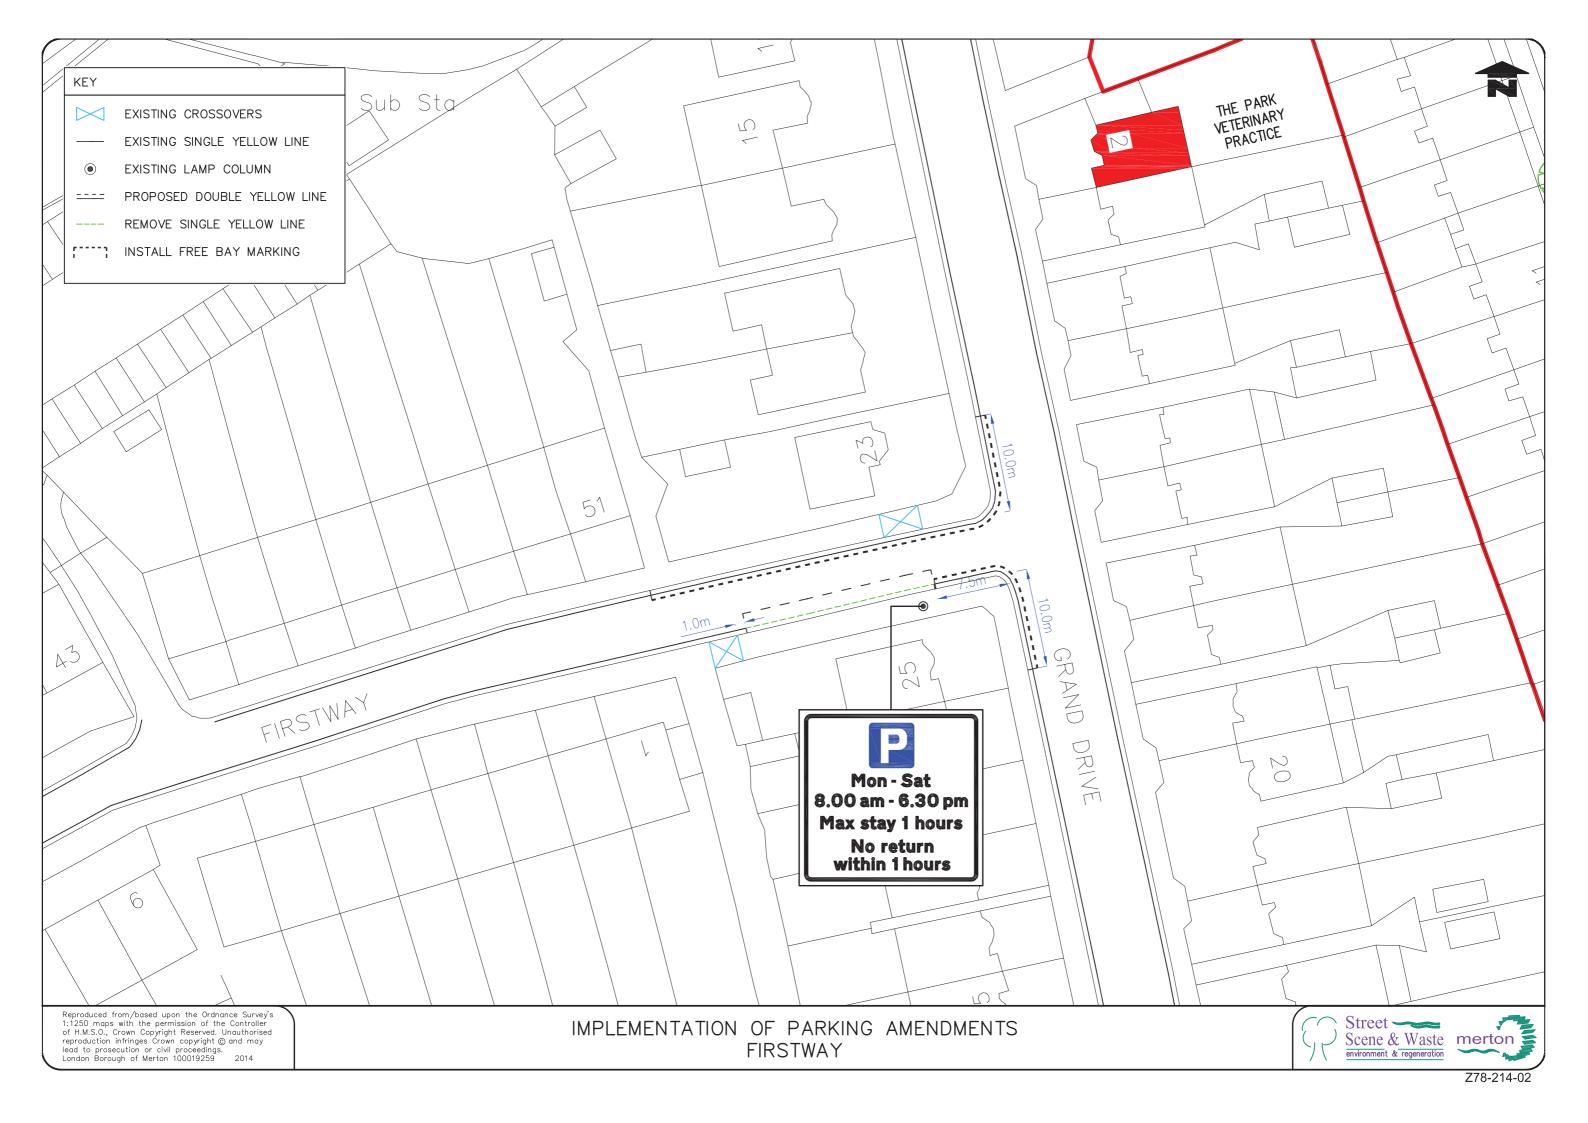

## Dear Resident/Business

Following the Council's decision to introduce free parking bays on the south side of Firstway and "At Any Time" Waiting restrictions at its junction with Grand Drive, I am writing to inform you that the works will be carried out by F M Conway Ltd. on behalf of the Council as detailed below. Only the sections of roads mentioned above will be affected by the scheduled works.

The representations received along with officers' recommendations were reported to the Cabinet Member for Environmental Sustainability and Regeneration and after careful consideration a decision has been made to proceed with the implementation of the amendments as advertised and as shown on the plan overleaf (Drg No. Z78-214-02).