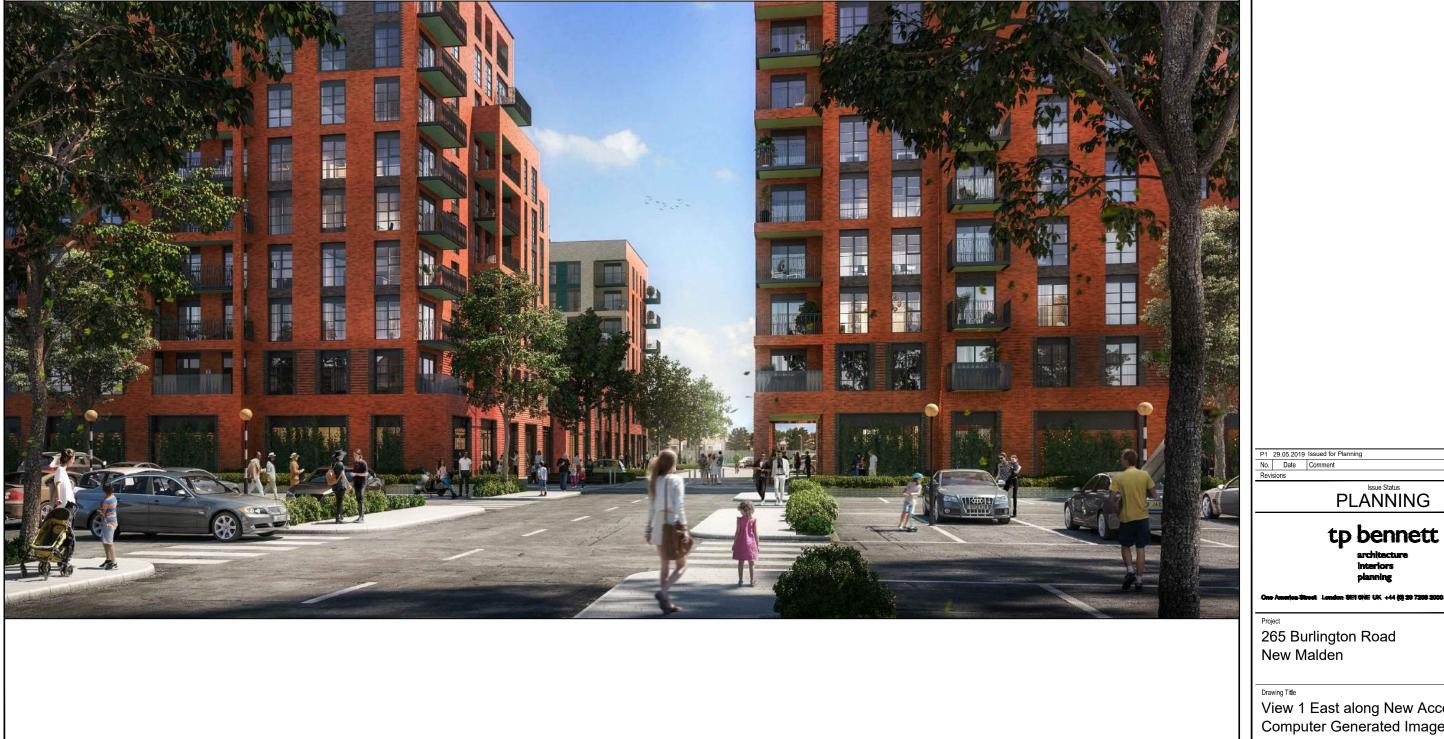

View 1 East Along New Access Road

1

NTS

CURRENT LAYOUTS SUBJECT TO DESIGN DEVELOPMENT.

| Project<br>265 Burlingtor<br>New Malden | n Road                      |        |
|-----------------------------------------|-----------------------------|--------|
| Drawing Title                           |                             |        |
| View 1 East al                          | ong New Acces               | s Road |
| Computer Ger                            | nerated Image               |        |
| (For Illustrativ                        | e Purposes Onl              | y)     |
| Drawn Date<br>RK March 2019             | Scale @ A3 Alt. Ref.<br>NTS |        |
| tp bennett Project No.                  | Drawing Number              | Rev    |
| E1180                                   | D 7100                      | P1 。   |