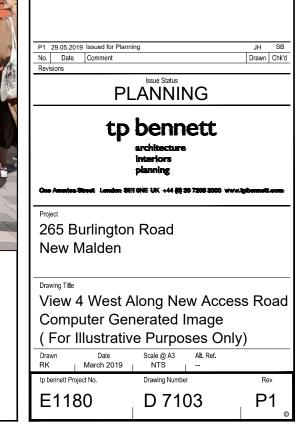

View 1 East Along New Access Road

1

NTS

CURRENT LAYOUTS SUBJECT TO DESIGN DEVELOPMENT.

| Project<br>265 Burlingtor<br>New Malden | n Road                      |        |
|-----------------------------------------|-----------------------------|--------|
| Drawing Title                           |                             |        |
| View 1 East al                          | ong New Acces               | s Road |
| Computer Ger                            | nerated Image               |        |
| (For Illustrativ                        | e Purposes Onl              | y)     |
| Drawn Date<br>RK March 2019             | Scale @ A3 Alt. Ref.<br>NTS |        |
| tp bennett Project No.                  | Drawing Number              | Rev    |
| E1180                                   | D 7100                      | P1 。   |