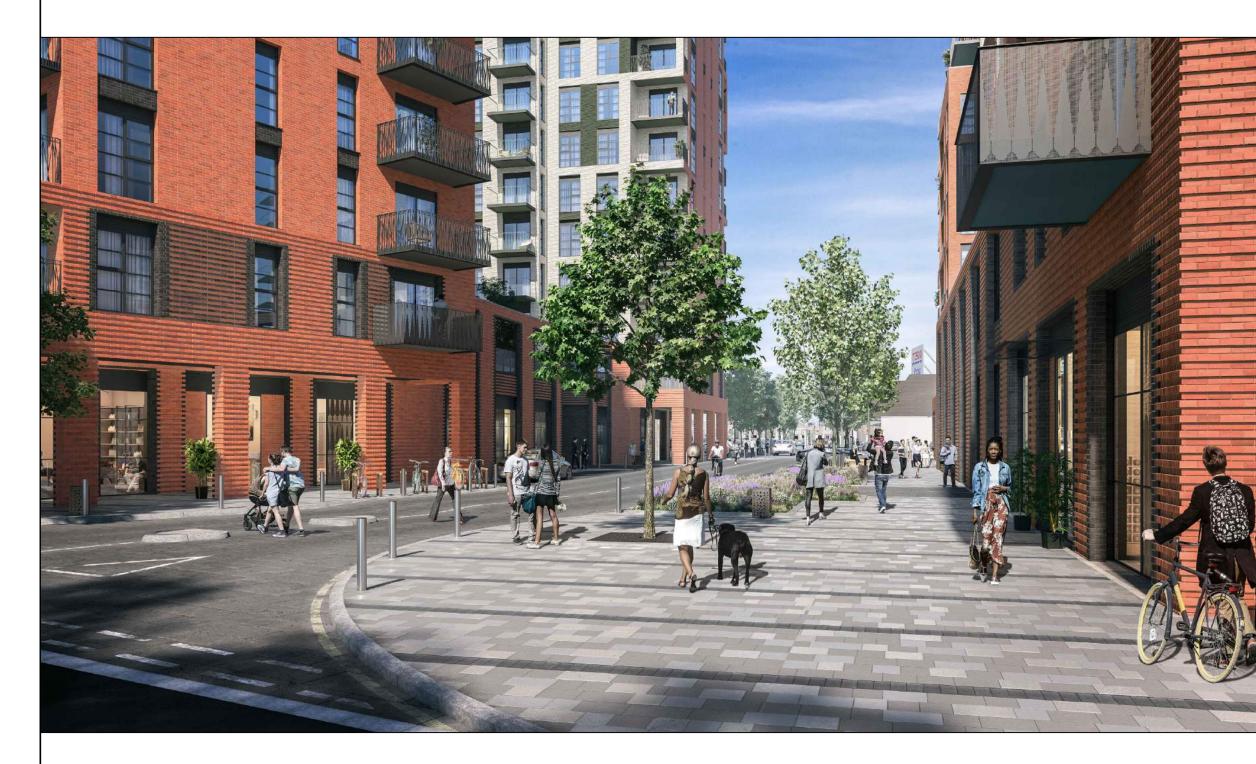

View 4 West Along New Access Road

1

NTS

DO NOT SCALE. FIGURED DIMENSIONS ONLY TO BE TAKEN FROM THIS DRAWING. CHECK DIMENSIONS ON SITE AND REPORT DISCREPANCIES TO THE ARCHITECT.

THIS DRAWING IS PROTECTED BY COPYRIGHT.

ALL AREAS HAVE BEEN MEASURED FROM CURRENT DRAWINGS. THEY MAY VARY BECAUSE OF (EG) SURVEY, DESIGN DEVELOPMENT, CONSTRUCTION TOLERANCES, STATUTORY REQUIREMENTS OR RE-DEFINITION OF THE AREAS TO BE MEASURED