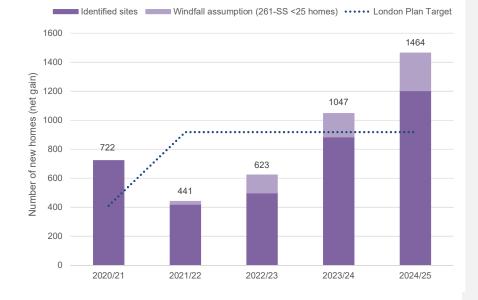

# 7 Five-year supply

|                                           | 2020/21 | 2021/22 | 2022/23 | 2023/24 | 2024/25 | Total |
|-------------------------------------------|---------|---------|---------|---------|---------|-------|
| London Plan Target                        | 411     | 918     | 918     | 918     | 918     | 4083  |
| SS Double count<br>(<25 homes)            | n/a     | -240    | -136    | -98     | 0       | 519   |
| Identified sites                          | 722     | 420     | 498     | 884     | 1219    | 3788  |
| Windfall assumption<br>(261-SS <25 homes) | n/a     | 21      | 125     | 163     | 261     | 525   |
| Total                                     | 722     | 441     | 623     | 1047    | 1464    | 4297  |