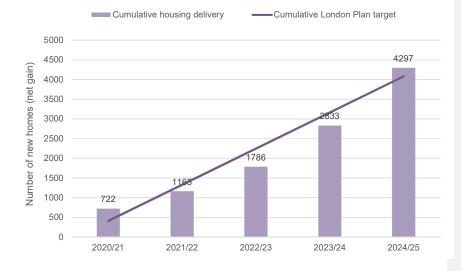

Paragraph 73 of the NPPF requires that the Council should provide a minimum of five years' worth of housing plus a 5% buffer. This equates to 4,287 new homes.

The Council can currently demonstrate 106% of the housing delivery target required for the 5 Year Land Supply. (or some similar wording just to conclude our position?)

# Merton's Five-year Land Supply

At this time, Merton Council can demonstrate that it can meet 105% of the five-year land supply from 2020/21 to 2024/25. The five-year supply consists of:

- Sites with planning permission
- Sites where the principle of residential use has been established through previous planning permissions or refusals that have registered new applications or lodged an appeal
- Suitable sites undergoing pre-application discussion and there is clear evidence that housing completions will begin on site within five years
- Council-owned sites with redevelopment potential
- Small sites windfall assumption