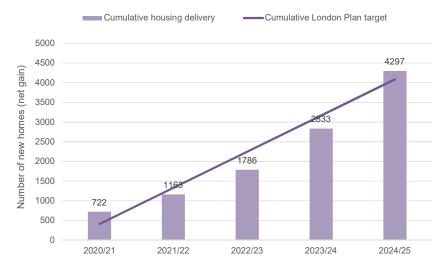

Paragraph 73 of the NPPF requires that the Council should provide a minimum of five years' worth of housing plus a 5% buffer. This equates to 4,287 new homes.

The Council can currently demonstrate 106% of the housing delivery target required for the 5 Year Land Supply. (or some similar wording just to conclude our position?)

# Merton's Five-year Land Supply

At this time, Merton Council can demonstrate that it can meet 105% of the five-year land supply from 2020/21 to 2024/25. The five-year supply consists of:

- Sites with planning permission
- Sites where the principle of residential use has been established through previous planning permissions or refusals that have registered new applications or lodged an appeal
- Suitable sites undergoing pre-application discussion and there is clear evidence that housing completions will begin on site within five years
- Council-owned sites with redevelopment potential
- Small sites windfall assumption