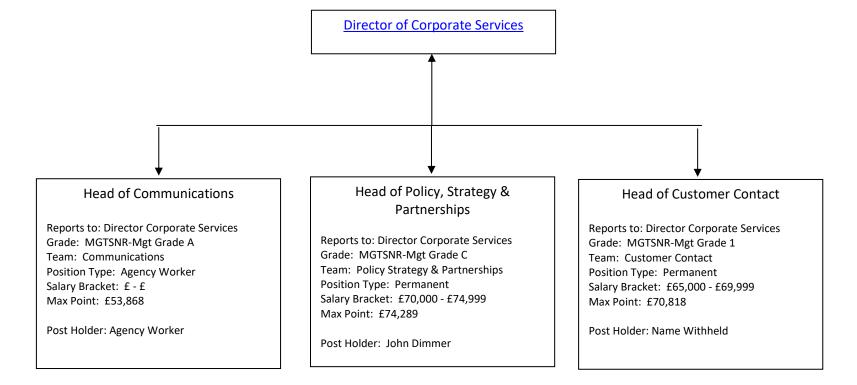

#### **Director of Corporate Services**

Grade: MGTSNR-Director

Department: CORPORATE SERVICES

Position Type: Permanent

Salary Bracket: £145,000 - £149,999

Max Salary: £147,222

Post Holder: Caroline Holland Contact Number: 0208 545 3450

# Assistant Director-Customers Policy & Improvement

Reports to: Director of Corporate Services

Grade: MGTSNR-Mgt Grade 4

Team: Customers, Policy & Improvement

Position Type: Permanent Salary Bracket: N/A Max Point: £93,519

Post Holder: Vacant Contact Number: N/A

**Director of Corporate Services** 

#### Head of HR

Reports to: Director of Corporate Services

Grade: MGTSNR-Mgt Grade 2 Team: Human Resources Position Type: Agency Worker

Salary Bracket: £ - £ Max Salary: £78,597

Post Holder: Agency Worker Contact Number: 0208 545 3152

### Head of Continuous Improvement

Reports to: Director of Corporate Services

Grade: MGTSNR-Mgt Grade A

Team:

Position Type: Permanent Salary Bracket: N/A Max Point: £53,868

Post Holder: Vacant Contact Number: N/A Department: Corporate Services – Part 2