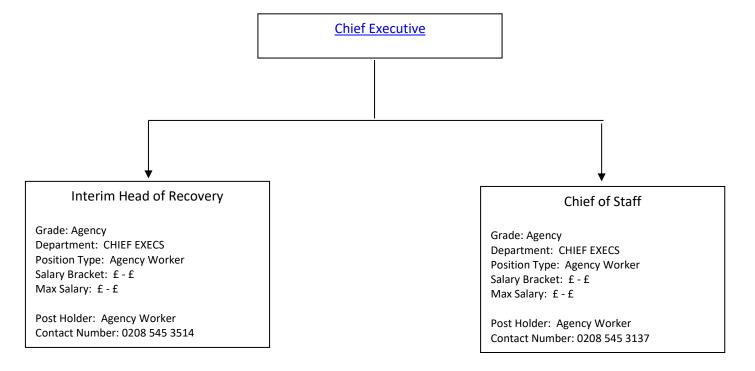

#### Chief Executive

Grade: MGTSNR-Chief Executive Department: CHIEF EXECUTIVE'S Position Type: Permanent

Salary Bracket: £200,000 - £204,999

Max Point: £201,741

Post Holder: Ged Curran Contact Number: 0208 545 3330