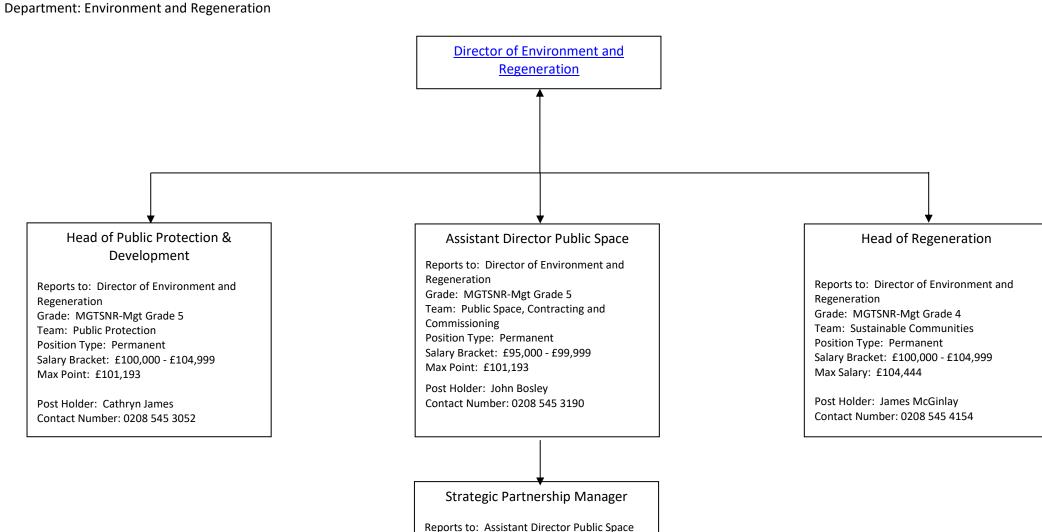

# Director of Environment and Regeneration

Grade: MGTSNR-Director

Department: ENVIRONMENT &

REGENERATION

Position Type: Permanent

Salary Bracket: £145,000 - £149,999

Max Salary: £147,222

Post Holder: Chris Lee

Contact Number: 0208 545 3050

Department: Children Schools and Families

Second Tier Management Chart
Department: Community and Housing

### Second Tier Management Chart

Grade: MGTSNR-Mgt Grade 5 Team: Strategic Partnership Team Position Type: Permanent Salary Bracket: N/A Max Point: £101,193

Post Holder: Vacant Contact Number: N/A