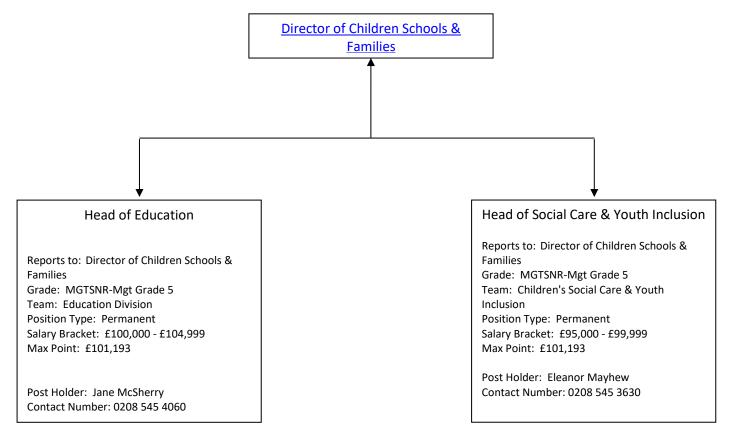

### Director of Children Schools & Families

Grade: MGTSNR-Director

Department: CHILDREN SCHOOLS &

**FAMILIES** 

Position Type: Permanent

Salary Bracket: £145,000 - £149,999

Max Salary: £147,222

Post Holder: Vacant

Contact Number: 0208 545 3250