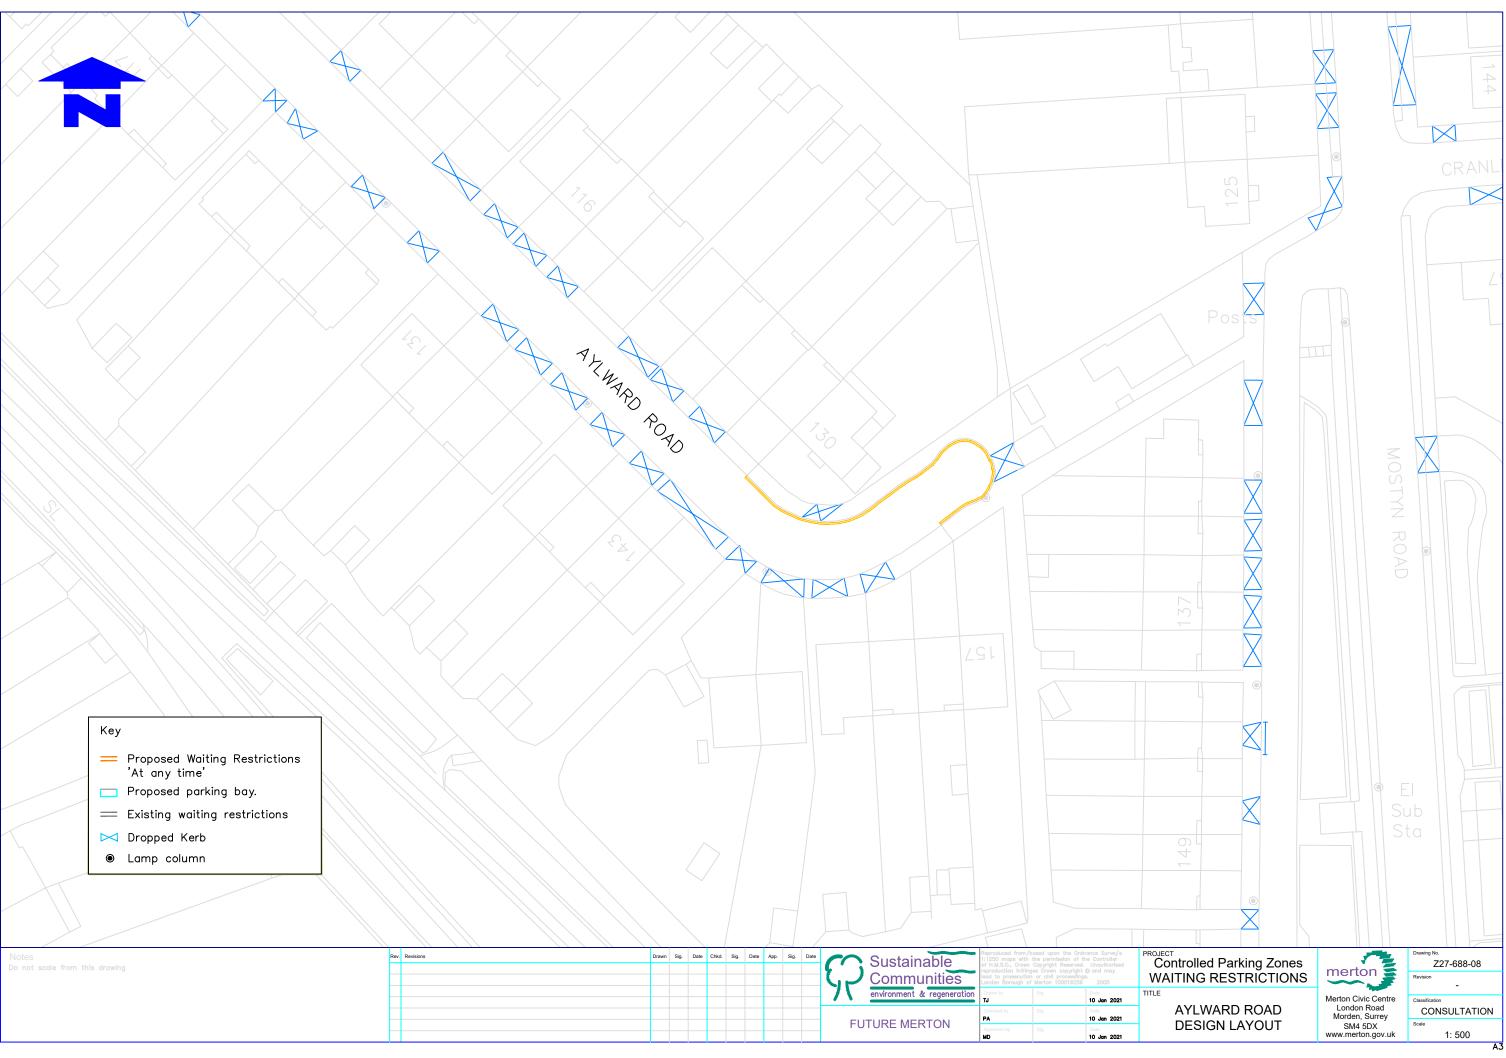

## Proposed waiting restrictions (double yellow lines) Aylward Road – statutory consultation

The Council has received complaints from the community regarding obstructive and dangerous parking on Aylward Road. In response to these reports the Council is proposing to introduce waiting restrictions (double yellow lines) to address obstructive parking and assist with movement of traffic.

Please see the attached plan, overleaf, to illustrate the proposed extents of the double yellow lines..