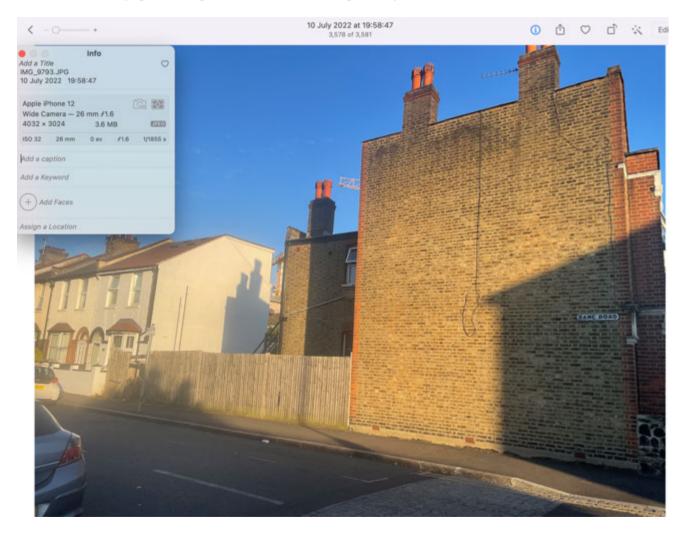

The following images are taken over a 2 hour period on 10<sup>th</sup> July 2022. The shadow on the right of the image, which slowly covers is from a taken over a 2 hour period on 10<sup>th</sup> July 2022. The shadow on the right of the image, which slowly covers is from a taken over a 2 hour period on 10<sup>th</sup> July 2022. The shadow on the right of the image, which slowly covers is from a taken over a 2 hour period on 10<sup>th</sup> July 2022. The shadow on the right of the image, which slowly covers is from a taken over a 2 hour period on 10<sup>th</sup> July 2022. The shadow on the right of the image, which slowly covers is serious concern for the winter months.