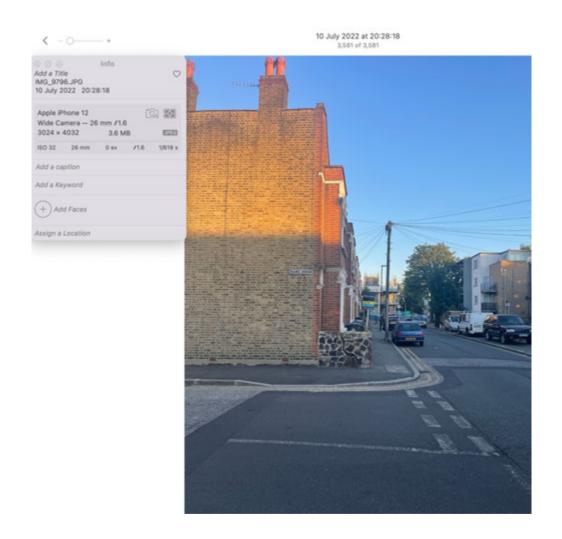

The following images are taken over a 2 hour period on 10<sup>th</sup> July 2022. The shadow on the right of the image, which slowly covers is from a taken over a 2 hour period on 10<sup>th</sup> July 2022. The shadow on the right of the image, which slowly covers is from a taken over a 2 hour period on 10<sup>th</sup> July 2022. The shadow on the right of the image, which slowly covers is from a taken over a 2 hour period on 10<sup>th</sup> July 2022. The shadow on the right of the image, which slowly covers is from a taken over a 2 hour period on 10<sup>th</sup> July 2022. The shadow on the right of the image, which slowly covers is serious concern for the winter months.

10<sup>TH</sup> July 2022 – 18:28

#### 10<sup>TH</sup> July 2022 – 19:28

#### 10<sup>TH</sup> July 2022 – 19:58

As mentioned previously, We are unable to see on any the documents if the new development will be wider than Lovell House.

This image shows the evening sun on the side of the control of the left in this image are properties on the left in this image are properties on the left in the Daylight, Sunlight and Overshadowing survey.