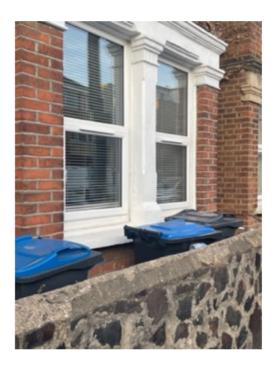

2) The sit extremely close to the pavement, as you will see from the below pictures. The distance between the front of the properties to the pavement is 94cm. This means, that ALL of the windows on the street have to have either shutters, voiles or blinds to maintain any level of privacy from pedestrians and vehicles going past.