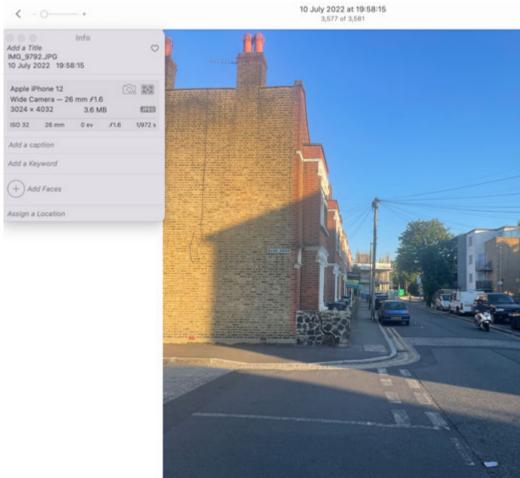

The following images are taken over a 2 hour period on 10<sup>th</sup> July 2022. The shadow on the right of the image, which slowly covers is from a taken over a 2 hour period on 10<sup>th</sup> July 2022. The shadow on the right of the image, which slowly covers is from a taken over a 2 hour period on 10<sup>th</sup> July 2022. The shadow on the right of the image, which slowly covers is from a taken over a 2 hour period on 10<sup>th</sup> July 2022. The shadow on the right of the image, which slowly covers is from a taken over a 2 hour period on 10<sup>th</sup> July 2022. The shadow on the right of the image, which slowly covers is serious concern for the winter months.

#### 10<sup>TH</sup> July 2022 – 19:58

As mentioned previously, We are unable to see on any the documents if the new development will be wider than Lovell House.

This image shows the evening sun on the side of the control of the left in this image are properties on the left in this image are properties on the left in the Daylight, Sunlight and Overshadowing survey.