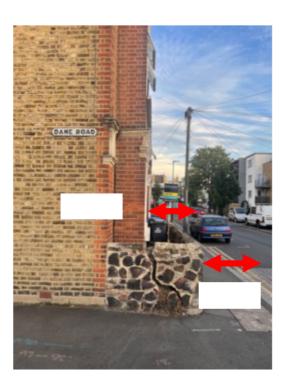

2) The sit extremely close to the pavement, as you will see from the below pictures. The distance between the front of the properties to the pavement is 94cm. This means, that ALL of the windows on the street have to have either shutters, voiles or blinds to maintain any level of privacy from pedestrians and vehicles going past.