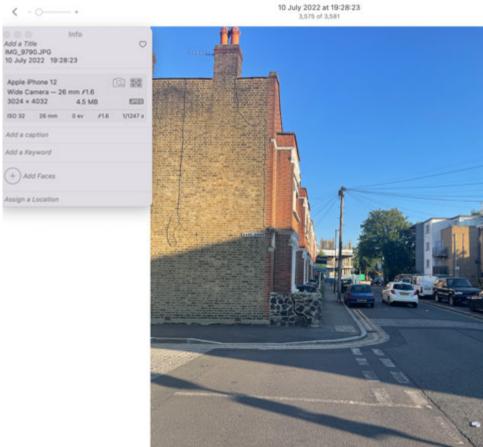

The following images are taken over a 2 hour period on 10<sup>th</sup> July 2022. The shadow on the right of the image, which slowly covers is from a taken over a 2 hour period on 10<sup>th</sup> July 2022. The shadow on the right of the image, which slowly covers is from a taken over a 2 hour period on 10<sup>th</sup> July 2022. The shadow on the right of the image, which slowly covers is from a taken over a 2 hour period on 10<sup>th</sup> July 2022. The shadow on the right of the image, which slowly covers is from a taken over a 2 hour period on 10<sup>th</sup> July 2022. The shadow on the right of the image, which slowly covers is serious concern for the winter months.

#### 10<sup>TH</sup> July 2022 – 19:28