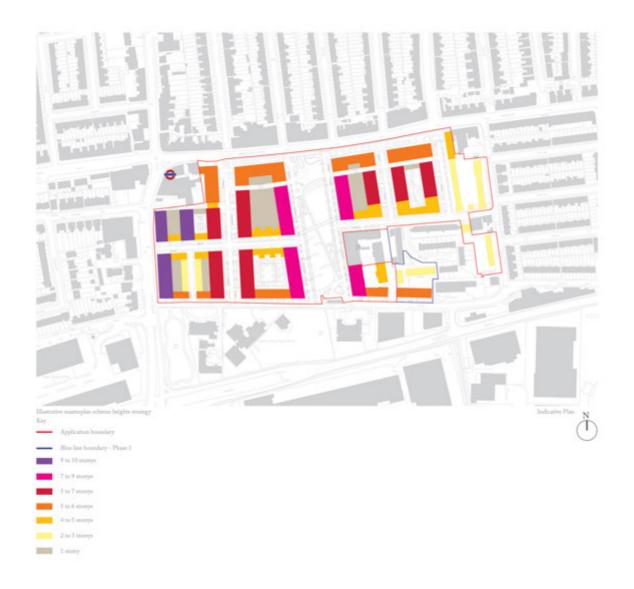

#### Page 139 of the D&AS also shows the following:

The housing quarter is to be located to the eastern edge of the masterplan, adjoining the existing, traditional housing on

The townhouses will follow a rational layout, with defensible space on street, private rear gardens and three storey of accommodation.

The proposed urban layout allows for back-to-back gardens, improving privacy, overlooking distances, street legibility and a clear distinction between private and public spaces.

The architectural treatment can provide a sensible response to the existing context in regards to massing, roof articulation and fenestration.