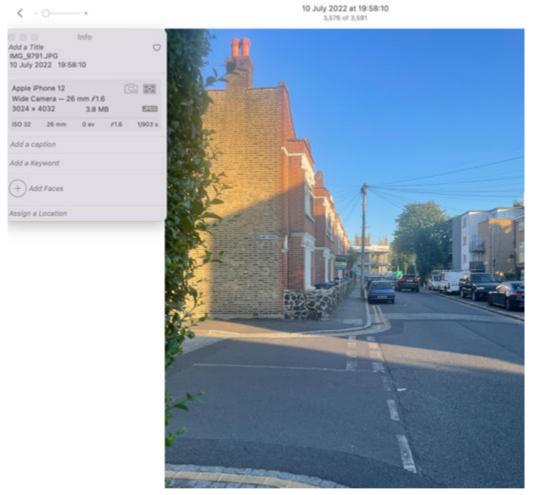

The following images are taken over a 2 hour period on 10<sup>th</sup> July 2022. The shadow on the right of the image, which slowly covers is from a taken over a 2 hour period on 10<sup>th</sup> July 2022. The shadow on the right of the image, which slowly covers is from a taken over a 2 hour period on 10<sup>th</sup> July 2022. The shadow on the right of the image, which slowly covers is from a taken over a 2 hour period on 10<sup>th</sup> July 2022. The shadow on the right of the image, which slowly covers is from a taken over a 2 hour period on 10<sup>th</sup> July 2022. The shadow on the right of the image, which slowly covers is serious concern for the winter months.

#### 10<sup>TH</sup> July 2022 – 19:58

As mentioned previously, We are unable to see on any the documents if the new development will be wider than Lovell House.

This image shows the evening sun on the side of the control of the left in this image are properties on the left in this image are properties on the left in the Daylight, Sunlight and Overshadowing survey.