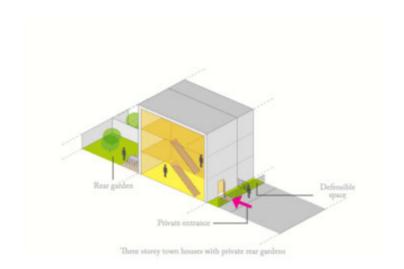

#### Page 139 of the D&AS also shows the following:

The housing quarter is to be located to the eastern edge of the masterplan, adjoining the existing, traditional housing on

The townhouses will follow a rational layout, with defensible space on street, private rear gardens and three storey of accommodation.

The proposed urban layout allows for back-to-back gardens, improving privacy, overlooking distances, street legibility and a clear distinction between private and public spaces.

The architectural treatment can provide a sensible response to the existing context in regards to massing, roof articulation and fenestration.