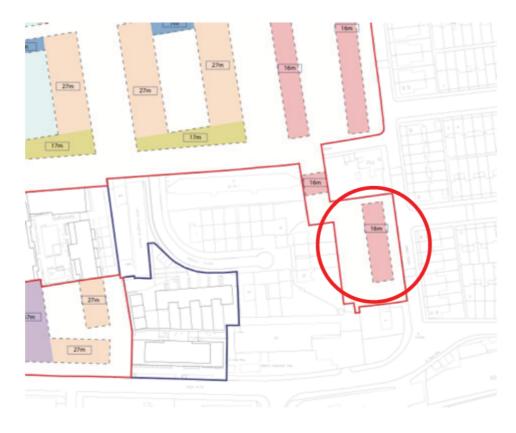

The design plan shows the new development will be to a height of 10 metres (indicative), however document AA4586\_2011- Proposed Building Heights A For Planning For Approval states that the proposed building height could be up to 16 metres (parameter option):

Whilst we understand the current plan is to only build up to 10 metres, there is huge concern for the changes that could be made, once the CPO goes through.

This image is from the original Design & Access Statement (D&AS) (page 119) for the development dated November 2017, showing that building.