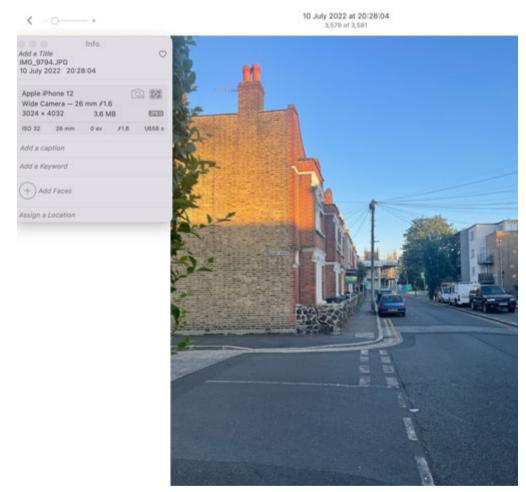

The following images are taken over a 2 hour period on 10<sup>th</sup> July 2022. The shadow on the right of the image, which slowly covers is from a taken over a 2 hour period on 10<sup>th</sup> July 2022. The shadow on the right of the image, which slowly covers is from a taken over a 2 hour period on 10<sup>th</sup> July 2022. The shadow on the right of the image, which slowly covers is from a taken over a 2 hour period on 10<sup>th</sup> July 2022. The shadow on the right of the image, which slowly covers is from a taken over a 2 hour period on 10<sup>th</sup> July 2022. The shadow on the right of the image, which slowly covers is serious concern for the winter months.

10<sup>TH</sup> July 2022 – 18:28

#### 10<sup>TH</sup> July 2022 – 19:28

#### 10<sup>TH</sup> July 2022 – 19:58

As mentioned previously, We are unable to see on any the documents if the new development will be wider than Lovell House.

This image shows the evening sun on the side of the control of the left in this image are properties on the left in this image are properties on the left in the Daylight, Sunlight and Overshadowing survey.