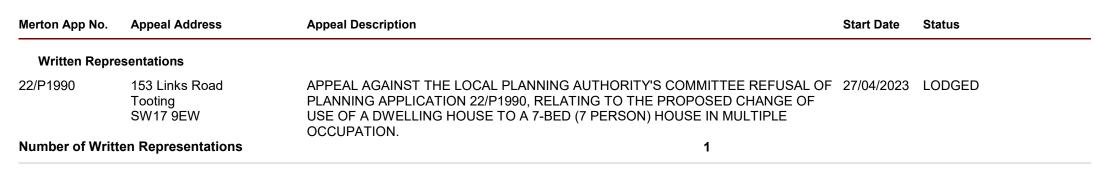

|                          |

Applications received in Wimbledon Town and Dundonald: 7

#### Total applications received: 84

#### LONDON BOROUGH MERTON WEEKLY LIST OF PRE-APPS RECEIVED

| FROM :         | то :           | то :                     |       |        |  |  |  |
|----------------|----------------|--------------------------|-------|--------|--|--|--|
| 08 May 2023    | 14 May         | 2023                     |       |        |  |  |  |
| App Number     | Ward           | Location                 | Agent | Atten: |  |  |  |
| Pre-apps regis | stered in : Ze | ro applications received |       |        |  |  |  |

Total pre-apps registered: Zero applications received

### Appeals created between 08/05/2023 and 14/05/2023 as of 15/05/2023



1

Grand total of appeals created between 08/05/2023 and 14/05/2023:

me