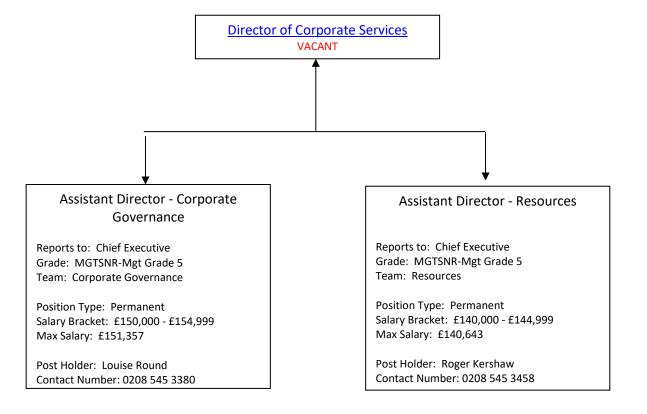

#### **Director of Corporate Services**

Grade: MGTSNR-Director

Department: CORPORATE SERVICES

Position Type: Permanent Salary Bracket: £ - £ Max Salary: £129,642

Post Holder: VACANT Contact Number: N/A

Second Tier Management Chart Department: Corporate Services Division: Corporate Governance

## Assistant Director Corporate Governance