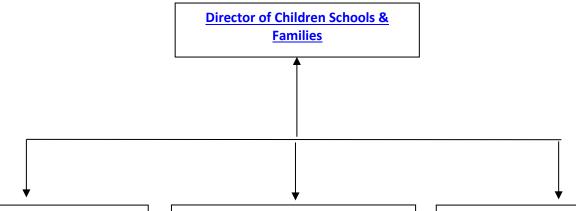

## Director of Children Schools & Families

Grade: MGTSNR-Director

Department: CHILDREN SCHOOLS &

**FAMILIES** 

Position Type: Permanent

Salary Bracket: £150,000 - £154,999

Max Salary: £151,356

Post Holder: Jane McSherry Contact Number: 0208 545 3250

Department: Children Schools and Families

#### Head of Social Care & Youth Inclusion

Reports to: Director of Children Schools &

**Families** 

Grade: MGTSNR-Mgt Grade 5

Team: : Children's Social Care & Youth

Inclusion

Position Type: Permanent

Salary Bracket: £105,000 - £109,999

#### **Head of Education**

Reports to: Director of Children Schools &

**Families** 

Grade: MGTSNR-Mgt Grade 5 Team: Education Division

Position Type: Permanent

Salary Bracket: £105,000 - £109,999

Max Point: £108,444

## Assistant Director – Strategy, Commissioning & Partnerships

Reports to: Director of Children Schools &

Families

Grade: MGTSNR-Mgt Grade 2
Team: Strategy, Commissioning &

Partnerships

Position Type: Agency Worker