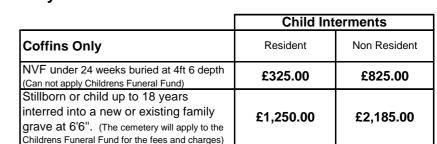

# 2. Children Interments in a Private grave - coffins only

Working in partnership

### 4. Interments in a Common Grave at London Road and Gap Road Cemeteries - coffins only

All common graves are owned by the cemetery and have other interments in the grave

Garden spaces or vases are not allowed on common graves

| allowed on common graves                          | Common Graves |              |
|---------------------------------------------------|---------------|--------------|
| Coffins only                                      | Resident      | Non Resident |
| NVF under 24 weeks buried at 4ft 6                | £325.00       | £825.00      |
| Stillborn or child up to 18 years buried at 4ft 6 | £1,250.00     | £2,185.00    |