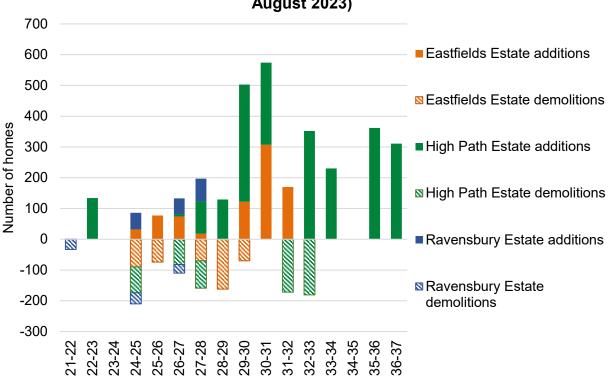

Graph 2: Clarion Estate Regeneration phasing (updated August 2023)

Graph 3: Five-year supply 2023-2028 (London Plan target)

1.18. The Merton Local Plan proposed stepped target for the total number of new homes over the five-year period is 3,780 homes. Merton can demonstrate a supply of 4,357 new homes that will be built within the next five years against the London Plan target. Therefore, Merton has 115% supply, equivalent of 5.8 years. The projected completions against the Merton Local Plan proposed stepped target are shown on an annual basis in Graph 4.