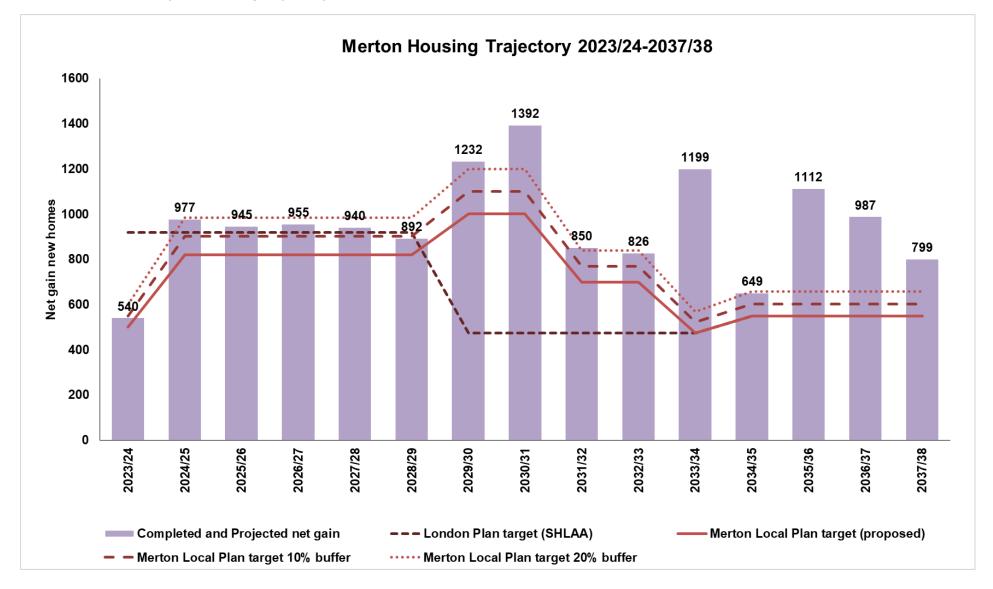

Small identified sites (<0.25ha)

- Sites with planning permission;
- Sites where the principle of residential use is established through previous planning permissions or refusals that have registered new applications or lodged an appeal;
- Suitable sites undergoing pre-application discussion and there is clear evidence that housing completions will begin on site within five years;
- Council-owned sites with redevelopment potential within five years.
- 1.10. A modelled small site assumption of 261 new homes per year has been added to the identified sites in Merton's Housing Trajectory from 2025/2026 in accordance with the implementation of the new London Plan target. Sites with permission where the site area is <0.25ha have been removed from the 261 annual assumption to avoid double counting.</p>
- 1.11. Merton's 15-year Housing Trajectory is made up of a huge range of different types of development on brownfield land. The larger sites include:
  - Morden town centre regeneration, where over 1,800 new homes will be built in the area in addition to the public realm improvements and TfL's plan for new bus standing facilities in Morden;
  - The Estates Regeneration of Eastfields, High Path and Ravensbury, which will result in an uplift of over 2,000 new homes;
  - The redevelopment of Mitcham Gasworks and part of the Tesco car park on Burlington Road (456 new homes).
- 1.12. **Graph 6** shows Merton's 15-year Housing Trajectory. A detailed list of housing sites for the 15-year housing trajectory is presented in **Appendix A**. The list includes all the sites that currently informed the Merton's housing pipeline and the number of homes in the five-year supply.
- 1.13. There are over 600 sites in Merton's housing trajectory which will deliver circa 14,300 new homes in the next 15 years (2023/24 to 2037/38), this exceeds the SHLAA requirement of almost 12,000 homes.

- 1.14. For the London Plan 2021 period (2021/22 to 2028/29) Merton is proposing a total housing target of 6,018 new homes between, which is lower than the London Plan SHLAA requirement for 7,344 new homes.
- 1.15. Merton's Local Plan identified approximately 8,400 new homes for delivery from 2019/20 to 2028/29. However, the demolition of 748 homes for the estates regeneration before 2029 means that Merton cannot deliver the required 9,180 new homes between 2019/20 and 2028/29. Graph 2 shows the phasing of the Clarion Estates Regeneration as at August 2023. In addition, other large sites in Merton's housing trajectory will be delivered later than was assumed during the SHLAA consultation in 2017.
- 1.16. From 2029/30 to 2032/33 Merton is proposing a total housing target of 3,400 new homes, which is higher than the London Plan SHLAA requirement for 1,896 new homes.

#### Graph 6: Merton 15 year housing trajectory