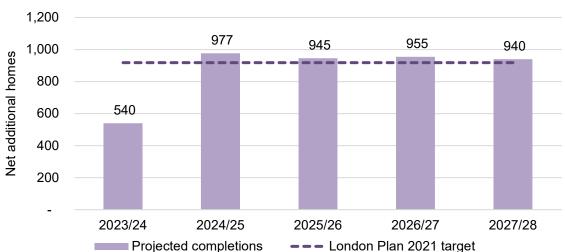

### Merton's Five-year Supply

1.17. The five-year supply covers the period from the financial years 2023/24 to 2027/28. The London Plan 2021 target for the total number of new homes over this period is 4,590 homes. Merton can demonstrate a supply of 4,357 new homes that will be built within the next five years against the London Plan target. Therefore, Merton has 95% supply (updated 10 January 2024 from 85%, which was a typographical error), equivalent of 4.75 years. The projected completions against the London Plan target are shown in Graph 3.