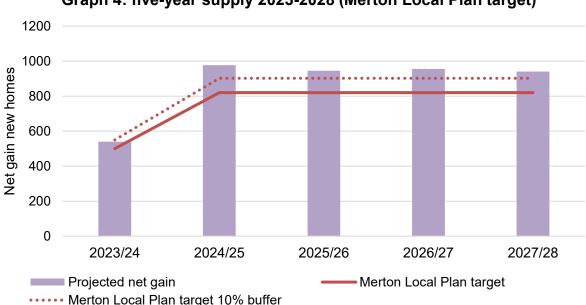

Graph 4: five-year supply 2023-2028 (Merton Local Plan target)

- 1.19. A summary of the types of sites and the proposed net gain of new homes in Merton's fiveyear supply is shown in **Table 5** below. This states that:
  - 53% of the supply is on permissioned sites;
  - 11% on sites which have been through the pre-application process and are now submitted;
  - 11% on sites currently going through the pre-application process and with evidence they will complete within the five-year period;
  - 7% on sites that are site allocations that are part of Merton Council's disposal strategy or where there have been early discussions with landowners soon to start the pre-application process;
  - 0.1% on sites that are allocated for housing development in the SHLAA;
  - 18% remaining small sites windfall.

Table 5: Sources of Merton's five-year supply