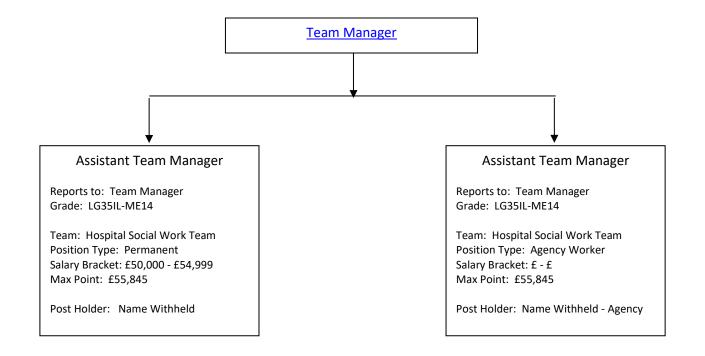

0,000 - £54,999

Max Point: £54,975

Post Holder: Name Withheld

#### **Assistant Director of Social Work**

Reports to: Assistant Director Adult Social

Care

Grade: MGTSNR-Mgt Grade B

Team: Mental Health Team
Position Type: Permanent
Salary Bracket: £55,000 - £59,999

Max Point: £60,075

Post Holder: Name Withheld

Strategic Programme Manager

Reports to: Assistant Director Adult Social Care

Grade: MGTSNR-Mgt Grade C

Team: Adult Social Care Position Type: Agency Worker

Salary Bracket: £ - £ Max Point: £65,481

Post Holder: Name Withheld - Agency

Department: Community and Housing Team: Adult Social Care – Operations



Department: Community and Housing Team: Adult Social Care Access Assessment



Department: Community and Housing

Team: Adult Social Care – Hospital Social Work Team



Department: Community and Housing

Team: Mental Health Team

Contact Number: 0208 274 4901

**Assistant Director of Social Work** 

Team Manager

Reports to: Assistant Director of Social

Work

Grade: LG35OL-ME16

Team: Mitcham Recovery Support Team

Position Type: Agency Worker

Salary Bracket: £ - £ Max Point: £54,975

Post Holder: Susan Samuels - Agency

Team Manager

Reports to: Assistant Director of Social

Work

Grade: LG35OL-ME16

Team: Morden Recovery & Support Team

Position Type: Permanent

Salary Bracket: £55,000 - £59,999

Max Point: £56,975

Post Holder: Joe Mensah

AMHP Lead

Reports to: Assistant Director of Social

Work

Grade: LG35OL-ME15

Team: AMHP Team
Position Type: Permanent

Salary Bracket: £50,000 - £54,999

Max Point: £54,617

Post Holder: Kwabena Dorman

Departm