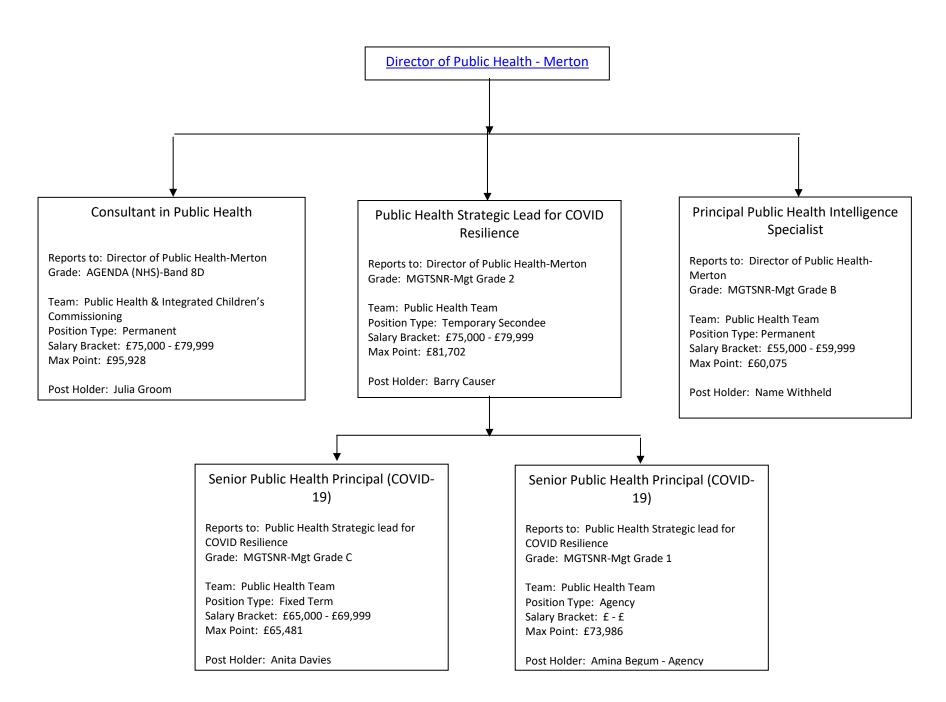

Department: Community and Housing

Team: Public Health Team



Department: Community and Housing

Team: Public Health Team

Contact Number: 0208 274 4901

# Senior Public Health Principal (COVID-19)

## Senior Public Health Principal

Reports to: Senior Public Health Principal

(COVID-19)

Grade: MGTSNR-Mgt Grade C

Team: Public Health Team
Position Type: Permanent
Salary Bracket: £65,000 - £69,999

Max Point: £65,481

Post Holder: Daniel Butler

Department: Community and Housing

Team: Public Health Team



Department: Community and Housing

Team: Adult Social Care

Contact Number: 0208 274 4901



Head Adult Social Care Operations

Reports to: Assistant Director Adult

Social Care

Grade: MGTSNR-Mgt Grade 2

Team: Operations

Position Type: Permanent

Salary Bracket: £75,000 - £79,999

Max Point: £81,702

Post Holder: Name Withheld

Integrated Hea