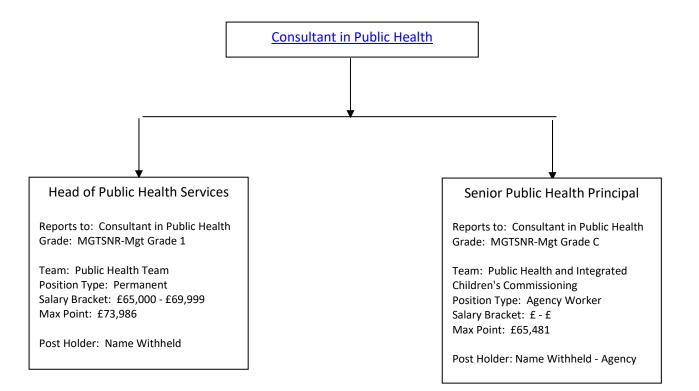

Department: Community and Housing

Team: Public Health Team



Department: Community and Housing

Team: Public Health Team

Contact Number: 0208 274 4901

# Senior Public Health Principal (COVID-19)

## Senior Public Health Principal

Reports to: Senior Public Health Principal

(COVID-19)

Grade: MGTSNR-Mgt Grade C

Team: Public Health Team
Position Type: Permanent
Salary Bracket: £65,000 - £69,999

Max Point: £65,481

Post Holder: Daniel Butler

Department: Community and Housing

Team: Public Health Team



Department: Community and Housing

Team: Adult Social Care

Contact Number: 0208 274 4901



Head Adult Social Care Operations

Reports to: Assistant Director Adult

Social Care

Grade: MGTSNR-Mgt Grade 2

Team: Operations

Position Type: Permanent

Salary Bracket: £75,000 - £79,999

Max Point: £81,702

Post Holder: Name Withheld

Integrated Head of Learning Disability

Reports to: Assistant Director Adult

Social Care

Grade: MGTSNR-Mgt Grade 2

Team: Learning Disability Team Position Type: Permanent

Salary Bracket: £80,000 - £84,999

Max Point: £81,702

Post Holder: Name Withheld

Senior Business Manager

Reports to: Assistant Director Adult Social

Care

Grade: MGTSNR-Mgt Grade A

Team: Adult Social Care Position Type: Permanent Salary Bracket: £65,000 - £69,999

Max Point: £65,481