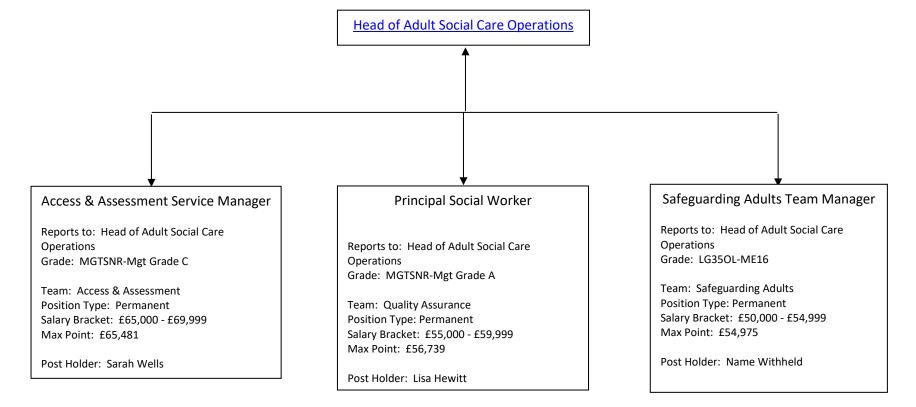

hheld

**Business Manager** 

Reports to: Assistant Director Adult

Social Care

Grade: LG35OL-ME16

Team: Adult Social Care Position Type: Permanent

Salary Bracket: £50,000 - £54,999

Max Point: £54,975

Post Holder: Name Withheld

#### **Assistant Director of Social Work**

Reports to: Assistant Director Adult Social

Care

Grade: MGTSNR-Mgt Grade B

Team: Mental Health Team
Position Type: Permanent
Salary Bracket: £55,000 - £59,999

Max Point: £60,075

Post Holder: Name Withheld

Strategic Programme Manager

Reports to: Assistant Director Adult Social Care

Grade: MGTSNR-Mgt Grade C

Team: Adult Social Care Position Type: Agency Worker

Salary Bracket: £ - £ Max Point: £65,481

Post Holder: Name Withheld - Agency

Department: Community and Housing Team: Adult Social Care – Operations



Department: Community and Housing Team: Adult Social Care Access Assessment



Department: Community and Housing

Team: Adult Social Care – Hospital Social Work Team



Department: Community and Housing

Team: Mental Health Team

Contact Number: 0208 274 4901

**Assistant Director of Social Work** 

Team Manager

Reports to: Assistant Director of Social

Work

Grade: LG35OL-ME16

Team: Mitcham Recovery Support Team

Position Type: Agency Worker

Salary Bracket: £ - £ Max Point: £54,975

Post Holder: Susan Samuels - Agency

Team Manager

Reports to: Assistant Director of Social

Work

Grade: LG35OL-ME16

Team: Morden Recovery & Support Team

Position Type: Permanent

Salary Bracket: £55,000 - £59,999

Max Point: £56,975

Post Holder: Joe Mensah

AMHP Lead

Reports to: Assistant Director o