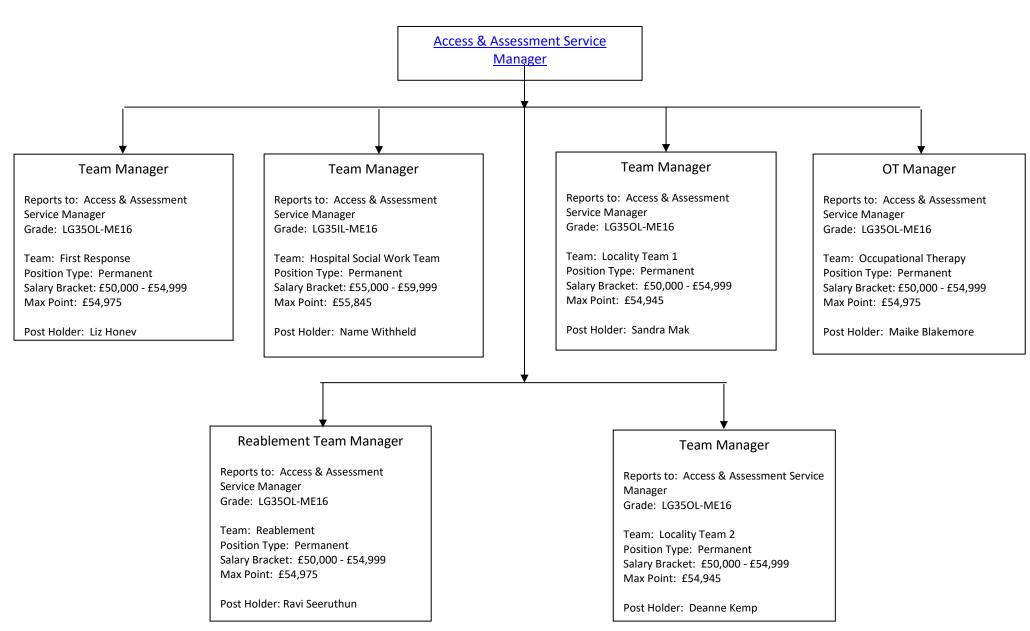

Grade: LG35OL-ME16

Team: Adult Social Care Position Type: Permanent

Salary Bracket: £50,000 - £54,999

Max Point: £54,975

Post Holder: Name Withheld

#### **Assistant Director of Social Work**

Reports to: Assistant Director Adult Social

Care

Grade: MGTSNR-Mgt Grade B

Team: Mental Health Team
Position Type: Permanent
Salary Bracket: £55,000 - £59,999

Max Point: £60,075

Post Holder: Name Withheld

Strategic Programme Manager

Reports to: Assistant Director Adult Social Care

Grade: MGTSNR-Mgt Grade C

Team: Adult Social Care Position Type: Agency Worker

Salary Bracket: £ - £ Max Point: £65,481

Post Holder: Name Withheld - Agency

Department: Community and Housing Team: Adult Social Care – Operations



Department: Community and Housing Team: Adult Social Care Access Assessment



Department: Community and Housing

Team: Adult Social Care – Hospital Social Work Team



Department: Community and Housing

Team: Mental Health Team

Contact Number: 0208 274 4901

**Assistant Director of Social Work** 

Team Manager

Reports to: Assistant Director of Social

Work

Grade: LG35OL-ME16

Team: Mitcham Recovery Support Team

Position Type: Agency Worker

Salary Bracket: £ - £ Max Point: £54,975

Post Holder: Susan Samuels - Agency

Team Manager

Reports to: Assistant Director of Social

Work

Grade: LG35OL-ME16

Team: Morden Recovery & Support Team

Position Type: Permanent

Salary Bracket: £55,000 - £59,999

Max Point: £56,975

Post Holder: Joe Mensah

AMHP Lead

Reports to: Assistant Director of Social

Work

Grade: LG35OL-ME15

Team: AMHP Team
Position Type: Permanent

S