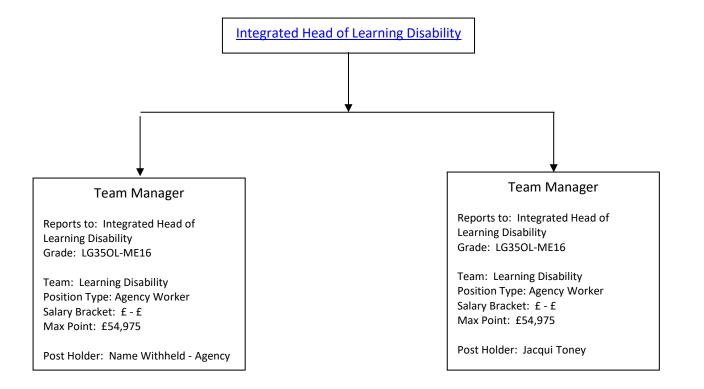

Integrated Head of Learning Disability

Reports to: Assistant Director Adult

Social Care

Grade: MGTSNR-Mgt Grade 2

Team: Learning Disability Team Position Type: Permanent

Salary Bracket: £80,000 - £84,999

Max Point: £81,702

Post Holder: Name Withheld

Senior Business Manager

Reports to: Assistant Director Adult Social

Care

Grade: MGTSNR-Mgt Grade A

Team: Adult Social Care Position Type: Permanent Salary Bracket: £65,000 - £69,999