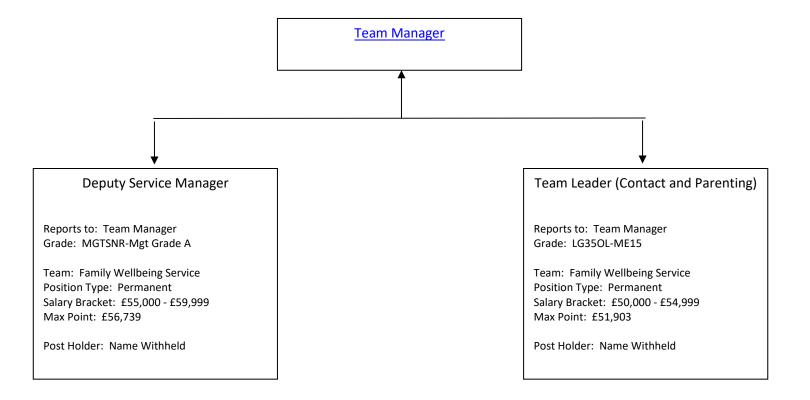

Department: Children Schools and Families

Team: Education Division - Early Years, Family Wellbeing & Early Help

Contact Number: 0208 274 4901

**Service Manager - Early Years** 

Service Manager Children's Centre and Family Hubs

Reports to: Service Manager - Early Years

Grade: MGTSNR-Mgt Grade B

Team: Children's Centres & Family Hubs

Position Type: Fixed Term

Salary Bracket: £55,000 - £59,999

Max Point: £60,075

Post Holder: - Rebecca Watson

Team Manager

Reports to: Service Manager - Early Years

Grade: MGTSNR-Mgt Grade B

Team: Family Wellbeing Service Position Type: Permanent

Salary Bracket: £60,000 - £64,999

Max Point: £60,075

Post Holder: Samantha Terry