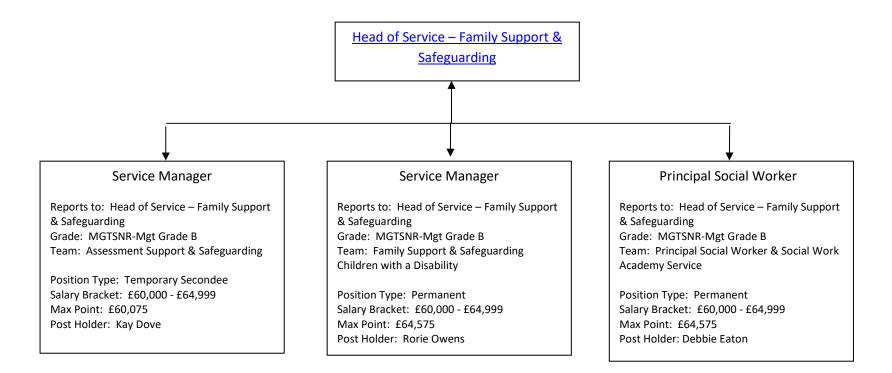

# Head of Service – Family Support & Safeguarding

Reports to: Head of Social Care & Youth

Inclusion

Grade: MGTSNR-Mgt Grade 2

Team: Family Support & Safeguarding

Position Type: Permanent

Salary Bracket: £80,000 - £84,999

Max Point: £81,702

Post Holder: Teresa Hills