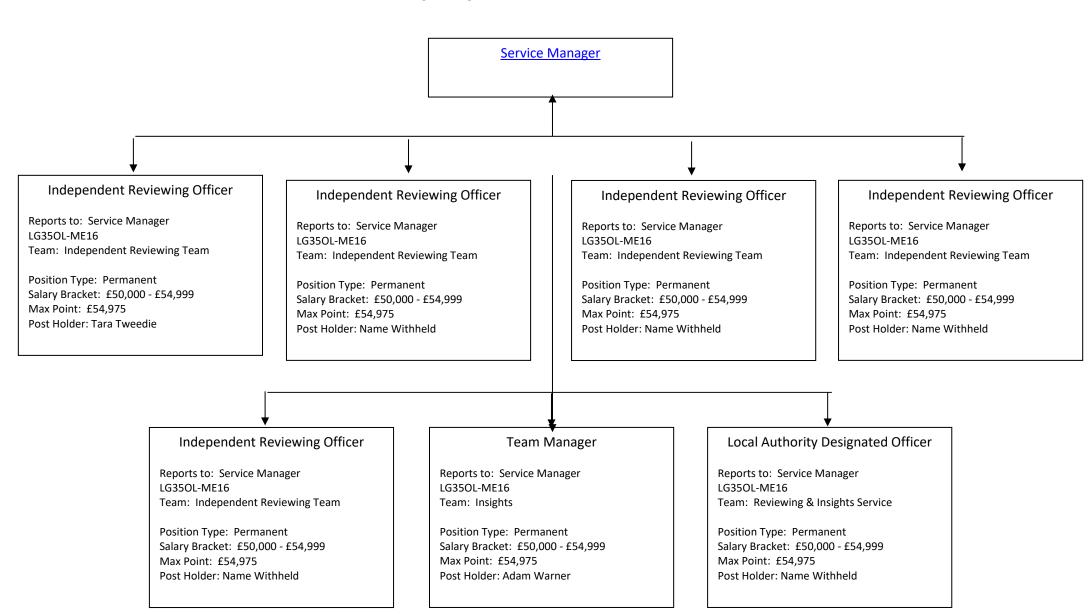

## Service Manager

Contact Number: 0208 274 4901

•

## Consultant Social Worker

Reports to: Service Manager Grade: LG35OL-ME14

Team: Family Support & Safeguarding -

Team 2

Position Type: Permanent Salary Bracket: £50,000 - £54,999

Max Point: £50,867

Post Holder: Name Withheld

## Team Manager

Contact Number: 0208 274 4901

\_\_\_\_\_

## Team Manager

Reports to: Service Manager Grade: LG35OL-ME14

Team: Family Support & Safeguarding –

Team 1

Position Type: Permanent

Salary Bracket: £50,000 - £54,999

Max Point: £50,867

Post Holder: Christine Rodney

Department: Children Schools and Families

Team: Children's Social Care & Youth Inclusion – Family Support & Safeguarding Team 5

Department: Children Schools and Families

Team: Children's Social Care & Youth Inclusion – Principal Social Worker & Social Work Academy Service