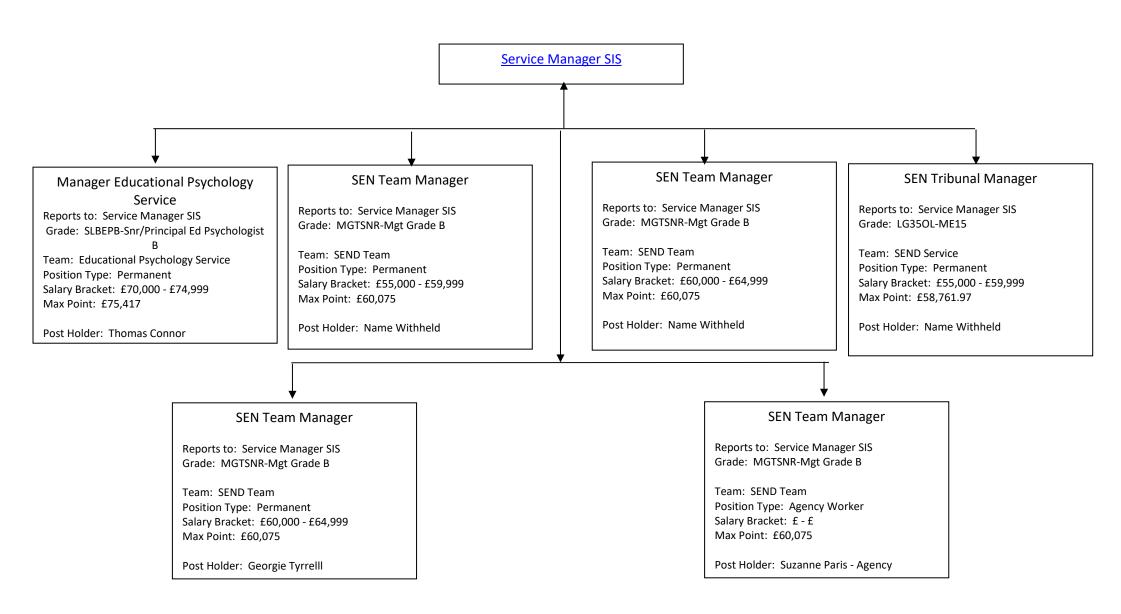

#### Service Manager SIS

Reports to: Assistant Director – Head of

Education

Grade: MGTSNR-Mgt Grade 2

Team: SENDIS Service
Position Type: Permanent
Salary Bracket: £80,000 - £84,999

Max Point: £81,702

Post Holder: Name Withheld

Post Holder: Rachel Bowerman

Department: Children Schools and Families Team: Education Division – SENDIS Service

Department: Children Schools and Families

Team: Education Division - Educational Psychology Service

Contact Number: 0208 274 4901

Manager Educational Psychology

Service

Senior Educational Psychologist

Reports to: Manager Educational

Psychology Service

Grade: SLBEPB-Snr/Principal Ed

Psychologist B

Team: Educational Psychology Service

Position Type: Permanent

Salary Bracket: £65,000 - £69,999

Max Salary: £75,417

Post Holder: Sharma Ali

**Educational Psychologist-Senior** Practitioner

Reports to: Manager Educational