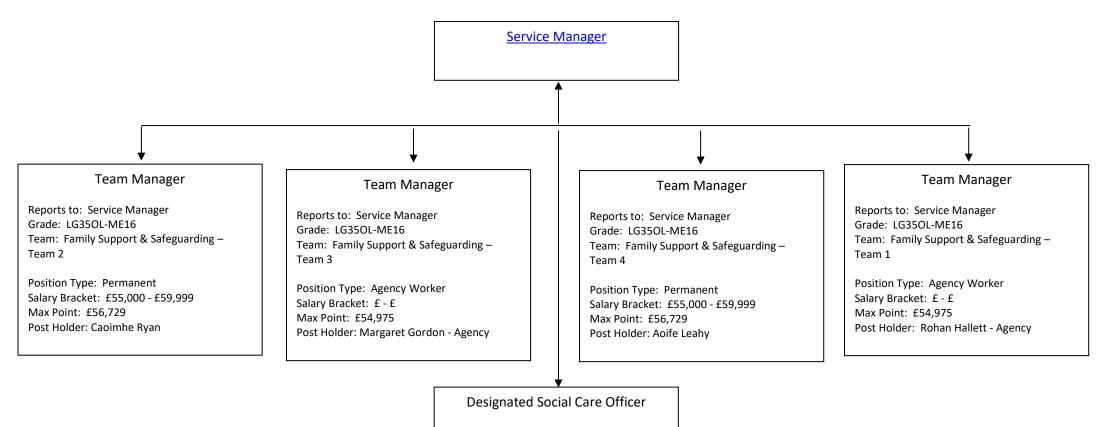

## Service Manager

Contact Number: 0208 274 4901

•

## Consultant Social Worker

Reports to: Service Manager Grade: LG35OL-ME14

Team: Family Support & Safeguarding -

Team 2

Position Type: Permanent Salary Bracket: £50,000 - £54,999

Max Point: £50,867

Post Holder: Name Withheld

## Team Manager

Contact Number: 0208 274 4901

\_\_\_\_\_

## Team Manager

Reports to: Service Manager Grade: LG35OL-ME14

Team: Family Support & Safeguarding –

Team 1

Position Type: Permanent

Salary Bracket: £50,000 - £54,999

Max Point: £50,867

Post Holder: Christine Rodney