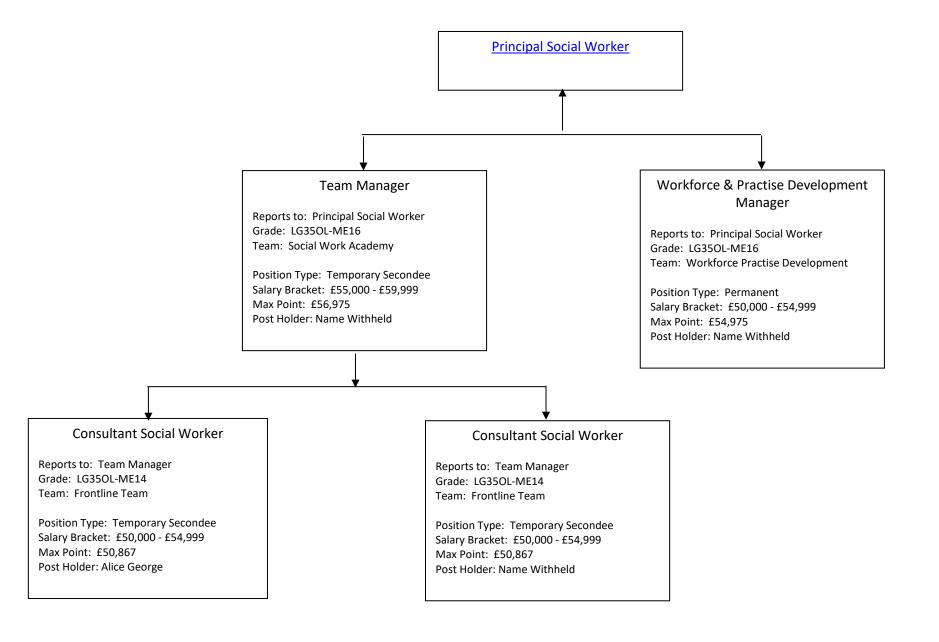

Department: Children Schools and Families

Team: Children's Social Care & Youth Inclusion – Family Support & Safeguarding Team 5

Department: Children Schools and Families

Team: Children's Social Care & Youth Inclusion – Principal Social Worker & Social Work Academy Service