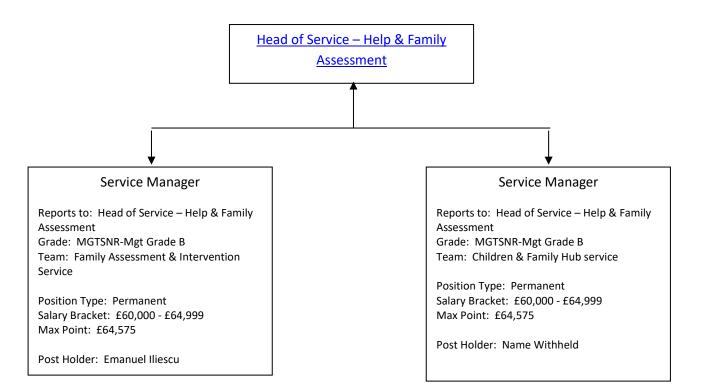

# Head of Service – Help & Family Assessment

Reports to: Head of Social Care & Youth

Inclusion

Grade: MGTSNR-Mgt Grade 2
Team: Help & Family Assessment

Position Type: Permanent

Salary Bracket: £80,000 - £84,999

Max Point: £81,702

Post Holder: Name Withheld