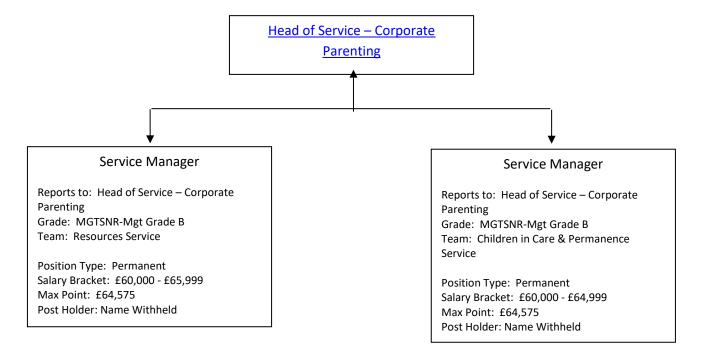

Department: Children Schools and Families

Team: Children's Social Care & Youth Inclusion – Corporate Parenting

Department: Children Schools and Families

Team: Children's Social Care & Youth Inclusion – Resources Service

Department: Children Schools and Families

Team: Children's Social Care & Youth Inclusion - Children in Care & Permanence Service

Department: Children Schools and Families

Team: Education Division

Contact Number: 0208 274 4901