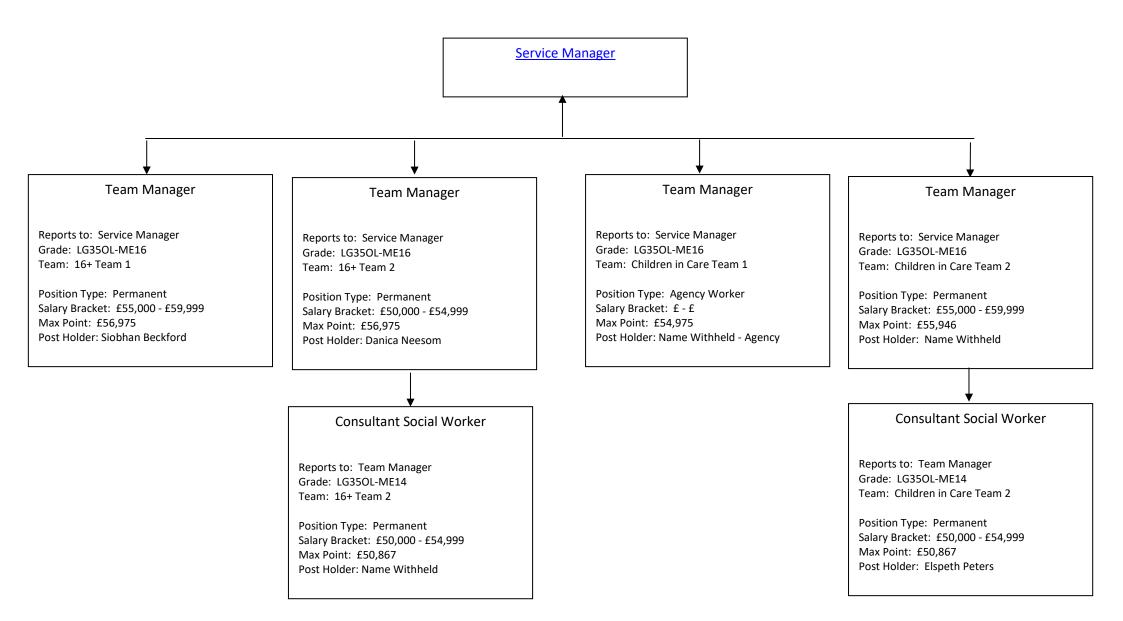

Department: Children Schools and Families

Team: Children's Social Care & Youth Inclusion – Children & Family Hub Service

Grade: LG35OL-ME14

Position Type: Permanent Salary Bracket: £50,000 - £54,999

Post Holder: Carole Francis

Max Point: £50,867

Team 2

Team: Family Assessment & Intervention

Department: Children Schools and Families

Team: Children's Social Care & Youth Inclusion – Assessment Support & Safeguarding

Department: Children Schools and Families

Team: Children's Social Care & Youth Inclusion – Family Support & Safeguarding/Children with a Disability Service

Contact Number: 0208 274 4901

Reports to: Service Manager Grade: LG35OL-ME15

Team: Family Support & Safeguarding –

Children with Disability

Position Type: Agency Worker

Salary Bracket: £ - £ Max Point: £51,903

Post Holder: Name Withheld – Agency

Department: Children Schools and Families

Team: Children's Social Care & Youth Inclusion – Family Support & Safeguarding Team 2