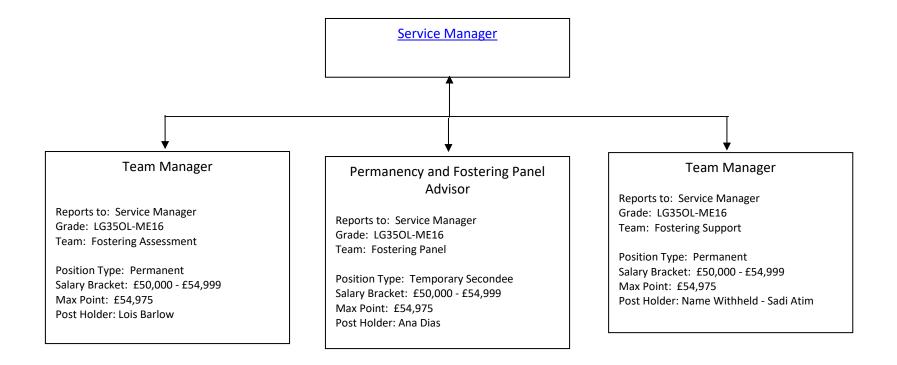

## Service Manager

Contact Number: 0208 274 4901

•

## Consultant Social Worker

Reports to: Service Manager Grade: LG35OL-ME14

Team: Family Support & Safeguarding -

Team 2

Position Type: Permanent Salary Bracket: £50,000 - £54,999

Max Point: £50,867

Post Holder: Name Withheld

Department: Children Schools and Families

Team: Children's Social Care & Youth Inclusion – Family Support & Safeguarding Team 1

## Team Manager

Contact Number: 0208 274 4901

\_\_\_\_\_

## Team Manager

Reports to: Service Manager Grade: LG35OL-ME14

Team: Family Support & Safeguarding –

Team 1

Position Type: Permanent

Salary Bracket: £50,000 - £54,999

Max Point: £50,867

Post Holder: Christine Rodney

Department: Children Schools and Families

Team: Children's Social Care & Youth Inclusion – Family Support & Safeguarding Team 5

Department: Children Schools and Families

Team: Children's Social Care & Youth Inclusion – Principal Social Worker & Social Work Academy Service