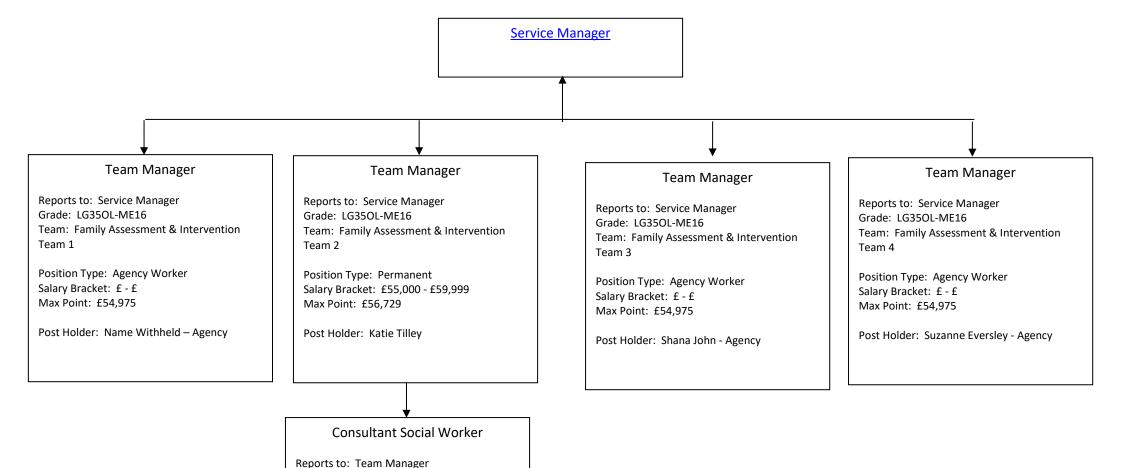

## Consultant Social Worker

Reports to: Service Manager Grade: LG35OL-ME14

Team: Family Support & Safeguarding -

Team 2

Position Type: Permanent Salary Bracket: £50,000 - £54,999

Max Point: £50,867

Post Holder: Name Withheld