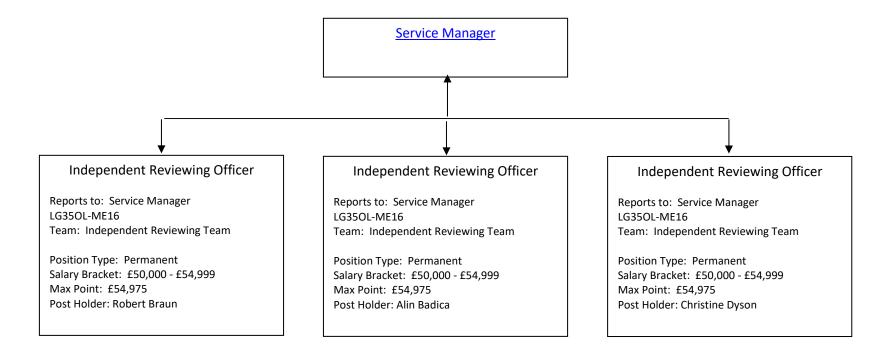

Department: Children Schools and Families

Team: Children's Social Care & Youth Inclusion – Family Support & Safeguarding Team 1

Department: Children Schools and Families

Team: Children's Social Care & Youth Inclusion – Family Support & Safeguarding Team 5

Department: Children Schools and Families

Team: Children's Social Care & Youth Inclusion – Principal Social Worker & Social Work Academy Service