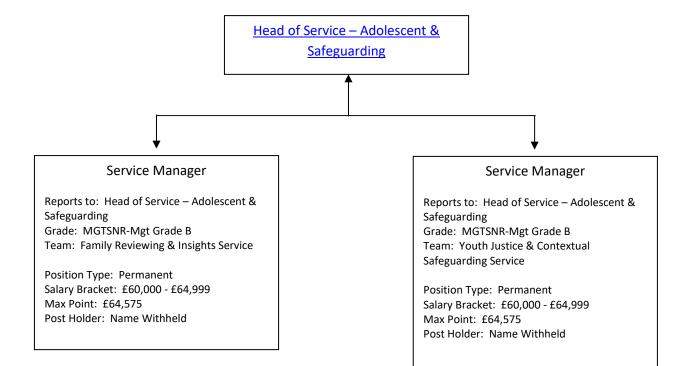

# Head of Service – Adolescent & Safeguarding

Reports to Head of Social Care & Youth

Inclusion

Grade: MGTSNR-Mgt Grade 2
Team: Adolescent & Safeguarding

Position Type: Agency Worker

Salary Bracket: £ - £ Max Salary: £81,702

Post Holder: Siobahn Bellamy-Wallace -

Agency

Department: Children Schools and Families

Team: Children's Social Care & Youth Inclusion – Adolescent & Safeguarding

Department: Children Schools and Families

Team: Children's Social Care & Youth Inclusion – Adolescent & Safeguarding

Department: Children Schools and Families

Team: Children's Social Care & Youth Inclusion – Adolescent & Safeguarding

Department: Children Schools and Families

Team: Children's Social Care & Youth Inclusion – Youth Justice & Contextual Safeguarding Service