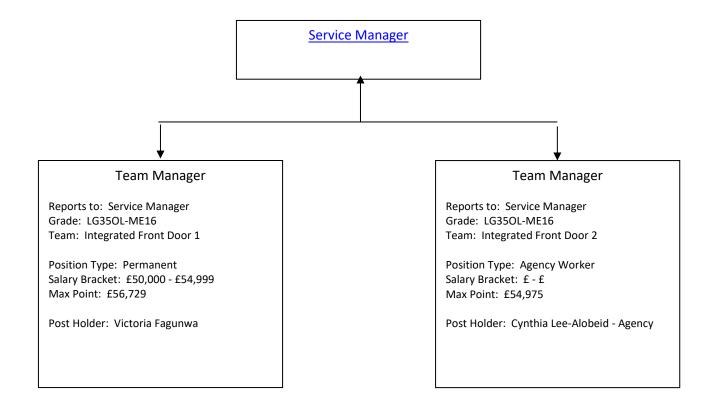

t Holder: Teresa Hills

# Head of Service – Adolescent & Safeguarding

Reports to Head of Social Care & Youth

Inclusion

Grade: MGTSNR-Mgt Grade 2
Team: Adolescent & Safeguarding

Position Type: Agency Worker

Salary Bracket: £ - £ Max Salary: £81,702

Post Holder: Siobahn Bellamy-Wallace -

Agency

# Head of Service – Corporate Parenting

Reports to: Head of Social Care & Youth

Inclusion

Grade: MGTSNR-Mgt Grade 2 Team: Corporate Parenting

Position Type: Permanent

Salary Bracket: £80,000 - £84,999

Max Point: £81,702

Post Holder: David Michael

Department: Children Schools and Families

Team: Children's Social Care & Youth Inclusion – Help & Family Assessment



Department: Children Schools and Families

Team: Children's Social Care & Youth Inclusion – Children & Family Hub Service



Department: Children Schools and Families

Team: Children's Social Care & Youth Inclusion – Children & Family Hub Service

Grade: LG35OL-ME14

Position Type: Permanent Salary Bracket: £50,000 - £54,999

Post Holder: Carole Francis

Max Point: £50,867

Team 2

Team: Family Assessment & Intervention



Department: Children Schools and Families

Team: Children's Social Care & Youth Inclusion – Assessment Support & Safeguarding



Department: Children Schools and Families

Team: Children's Social Care & Youth Inclusion – Family Support & Safeguarding/Children with a Disability Service



Contact Number: 0208 274 4901

Reports to: Service Manager Grade: LG35OL-ME15

Team: Family Support & Safeguarding –

Children with Disability

Position Type: Agency Worker

Salary Bracket: £ - £ Max Point: