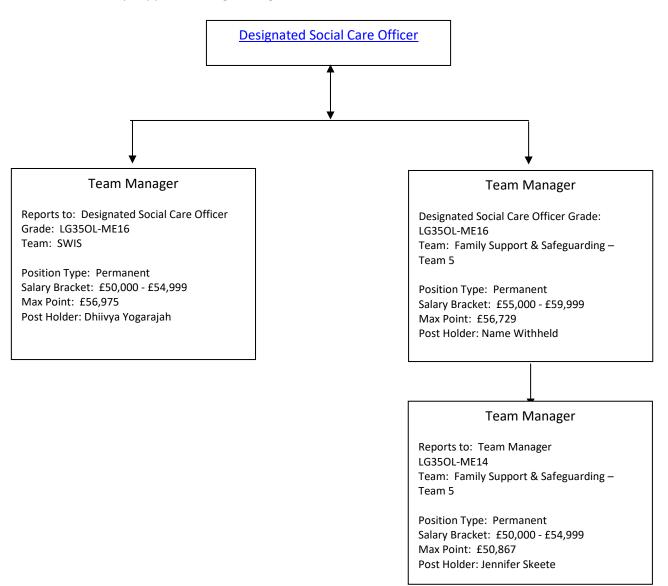

Department: Children Schools and Families

Team: Children's Social Care & Youth Inclusion – Family Support & Safeguarding Team 5

Department: Children Schools and Families

Team: Children's Social Care & Youth Inclusion – Principal Social Worker & Social Work Academy Service