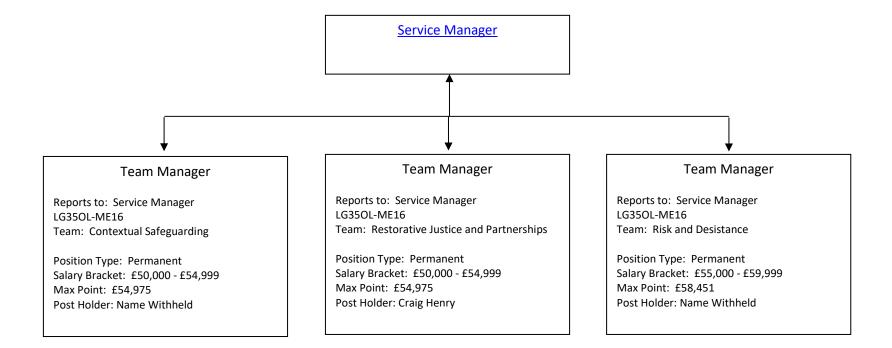

Department: Children Schools and Families

Team: Children's Social Care & Youth Inclusion – Adolescent & Safeguarding

Department: Children Schools and Families

Team: Children's Social Care & Youth Inclusion – Adolescent & Safeguarding

Department: Children Schools and Families

Team: Children's Social Care & Youth Inclusion – Adolescent & Safeguarding

Department: Children Schools and Families

Team: Children's Social Care & Youth Inclusion – Youth Justice & Contextual Safeguarding Service

Department: Children Schools and Families

Team: Children's Social Care & Youth Inclusion – Corporate Parenting

Department: Children Schools and Families

Team: Children's Social Care & Youth Inclusion – Resources Service