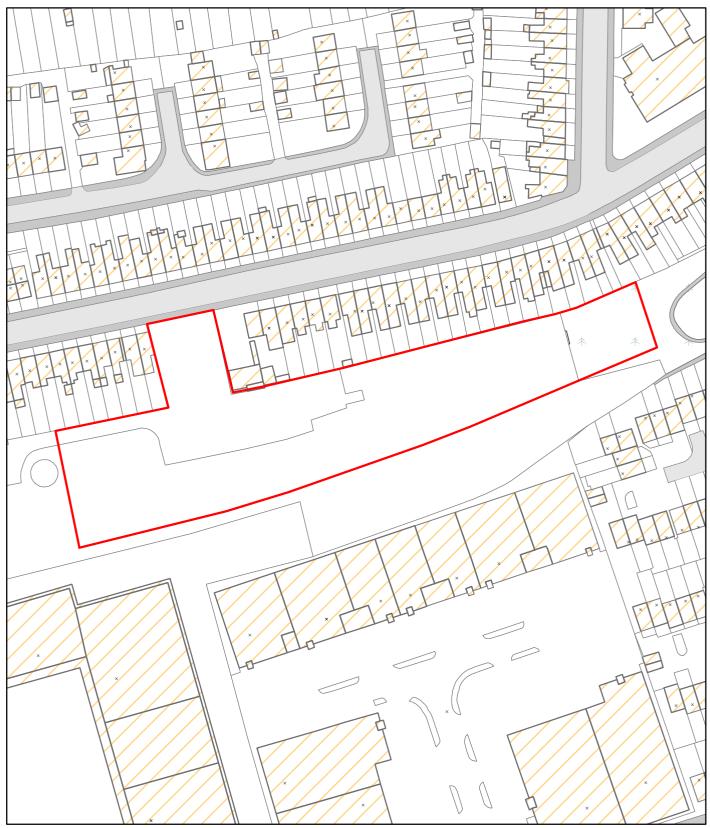

#### Map B3 - Colliers Wood - Thames Water Fortescue Road Site - Objection

Thames Water objects to the open space designation MO15 covering its depot on Fortescue Road and consider that it should be deleted (please see attached site plan).

It is understood that Merton Council propose to make the amendment as suggested and that the designation is a drafting error which will be amended.

#### Proposed Change

Remove the open space designation MO15 from Thames Water's Depot on Fortescue Road. It is understood that the designation is a drafting error and when it is removed Thames Water will withdraw this objection.

# FORTESCUE ROAD

### Thames Water Printed By Print Date Мар

: Irushton : 28/01/2013 Map Centre On: 527013, 170044 Centre Tile No. : TQ2770SW

Comments: SITE AREA 0.7 HECTS

| 0   | 12.5      | 25                                                     | 50                                                                                                                                              | 75                     | 100    |
|-----|-----------|--------------------------------------------------------|-------------------------------------------------------------------------------------------------------------------------------------------------|------------------------|--------|
| С   | urrent    | Scale :                                                | 1:1,250                                                                                                                                         |                        | Meters |
| Dis | sclaimer: | on this plan is<br>and the accura<br>No liability of a | any boundary or apparat<br>given without obligation ar<br>cy cannot be guaranteed.<br>ny kind whatsoever is acc<br>tter for any error or omissi | nd warranty,<br>cepted | N<br>▲ |