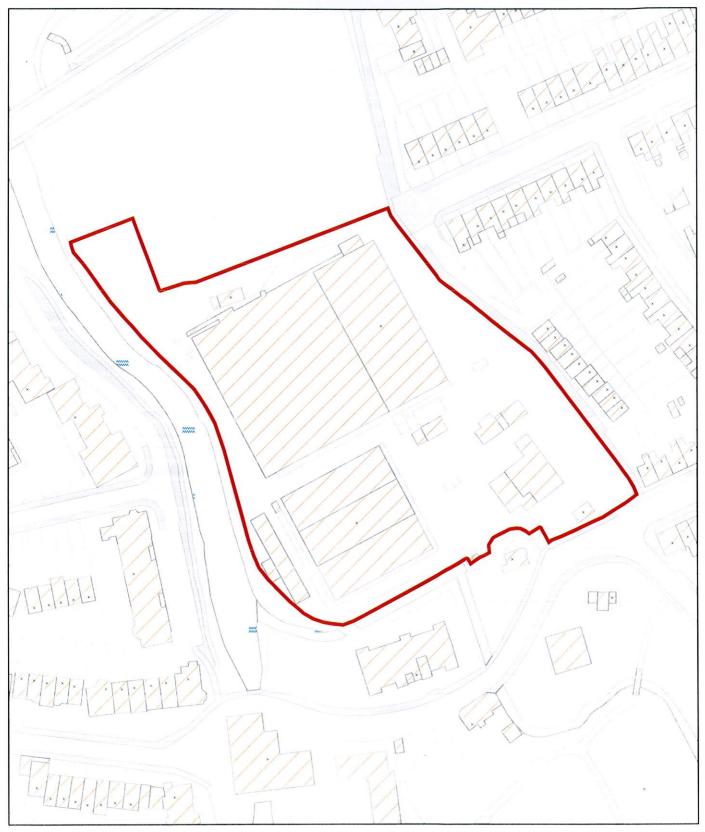

#### DM O1: Open space – Proposed Change

Thames Water's Sewage Pumping Station site at Byegrove Road, Colliers Wood is located within Metropolitan Open Land.

There is currently no public access to the Thames Water operational Sewage Pumping Station site for health and safety and security reasons. The site incorporates significant built development including a number of sewage pumping station buildings and two sets of large concrete storm tanks and is not appropriate for public access.

Thames Water consider that the Pumping Station site should be identified as an existing Major Developed Site (MDS) in the MOL in accordance with paragraph 89 of the National Planning Policy Framework. The London Plan confirms that Green Belt policy applies to MOL. Paragraph C1 of Annex C to PPG2 Green Belts ,1995, clearly identified water and sewage treatment works as being major developed sites.

The Thames Water Byegrove Road site measures approximately 1.35 hectares and incorporates significant built development including a number of buildings and two sets of large concrete storm tanks.

#### Proposed Change

Designate the Thames Water Sewage Pumping Station site at Byegrove Road, Colliers Wood as an existing Major Developed Site (MDS) in the MOL.

#### Map B3 - Colliers Wood – Thames Water Byegrove Road Site - Objection

Thames Water support the removal of the Wandle Valley Regional Park designation from the Thames Water Sewage Pumping Station site at Byegrove Road, Colliers Wood.

There is currently no public access to the Thames Water operational Sewage Pumping Station site for health and safety and security reasons. The site incorporates significant built development including a number of sewage pumping station buildings and two sets of large concrete storm tanks and is not deemed appropriate for Regional Park designation or public access.

Thames Water consider that the Pumping Station site at Byegrove Road should be identified as an existing Major Developed Site (MDS) in the MOL in accordance with paragraph 89 of the National Planning Policy Framework(please see attached site plan). The London Plan confirms that Green Belt policy applies to MOL. Paragraph C1 of Annex C to PPG2 Green Belts ,1995, clearly identified water and sewage treatment works as being major developed sites.

## **BYEGROVE ROAD STORM TANKS**

### Thames Water Map

hames

Printed By : Irushton Print Date : 28/01/2013 Map Centre On: 526591, 170672 Centre Tile No. : TQ2670NE

Comments:

SITE AREA 1.35 HECTS

 0
 12.5
 25
 50
 75
 100

 Current Scale : 1:1,250