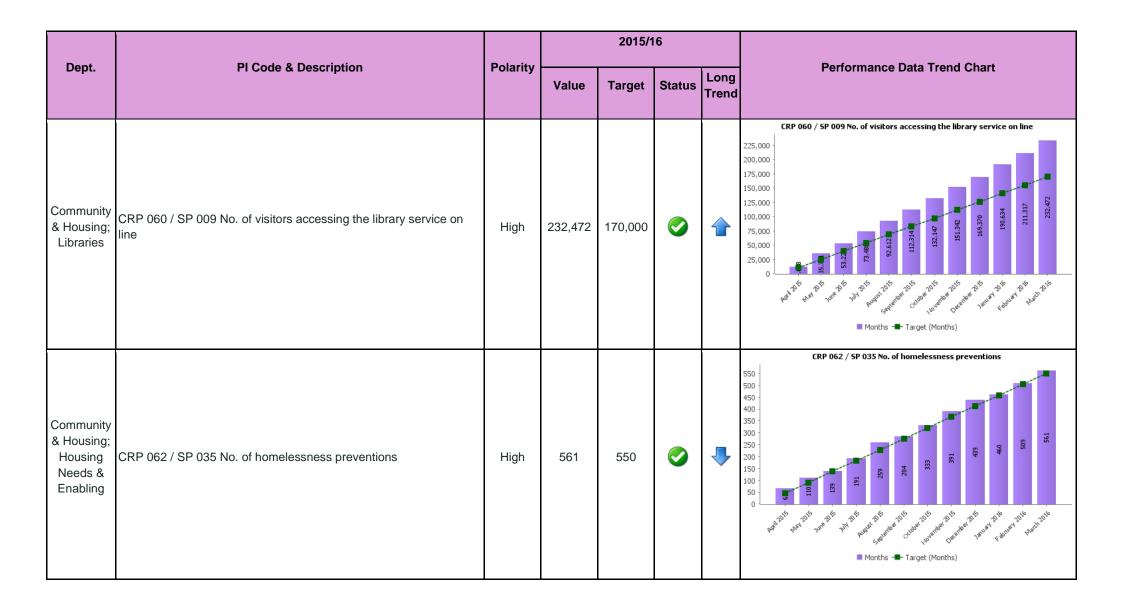

|                                                 | PI Code & Description                                                                                                                                       |      |        | 2015/1 | 16      |               |                                                                                                                                                                  |  |  |
|-------------------------------------------------|-------------------------------------------------------------------------------------------------------------------------------------------------------------|------|--------|--------|---------|---------------|------------------------------------------------------------------------------------------------------------------------------------------------------------------|--|--|
| Dept.                                           |                                                                                                                                                             |      | Value  | Target | Status  | Long<br>Trend |                                                                                                                                                                  |  |  |
| Adult Social<br>Care;<br>Community<br>& Housing | CRP 057 / SP274 % people receiving 'long term' community services                                                                                           | High | 80%    | 71%    | •       |               | CRP 057 / SP274 % people receiving 'long term' community services<br>80%<br>70%<br>60%<br>50%<br>40%<br>98<br>98<br>98<br>98<br>98<br>98<br>98<br>98<br>98<br>98 |  |  |
| & Housing;                                      | CRP 059 / SP 008 No. of people accessing the library by borrowing<br>an item or using a peoples network terminal at least once in the<br>previous 12 months | High | 65,269 | 55,000 | <b></b> |               | CRP 059 / SP 008 No. of people accessing the library by borrowing an item or using a peoples network terminal at least once in the previous 12 months            |  |  |

|                                                           | Di Code & Description                                                                | Polarity |       | 2015/1 | 16       |               | Berlamana Data Tarad Olari                                                                                                                                                                       |
|-----------------------------------------------------------|--------------------------------------------------------------------------------------|----------|-------|--------|----------|---------------|--------------------------------------------------------------------------------------------------------------------------------------------------------------------------------------------------|
| Dept.                                                     | PI Code & Description                                                                |          | Value | Target | Status   | Long<br>Trend | Performance Data Trend Chart                                                                                                                                                                     |
| Community<br>& Housing;<br>Housing<br>Needs &<br>Enabling | SP 037 Highest No. of families in Bed and Breakfast<br>accommodation during the year | Low      | 4.17  | 10     | <b></b>  | ♣             | SP 037 Highest No. of families in Bed and Breakfast accommodation during the year<br>10<br>9<br>8<br>7<br>6<br>5<br>4<br>3<br>2<br>1<br>1<br>1<br>1<br>1<br>1<br>1<br>1<br>1<br>1<br>1<br>1<br>1 |
| Community<br>& Housing;<br>Housing<br>Needs &<br>Enabling | SP 038 Highest No. of adults in Bed and Breakfast accommodation                      | Low      | 4.75  | 10     | <b>②</b> | •             | SP 038 Highest No. of adults in Bed and Breakfast accommodation                                                                                                                                  |