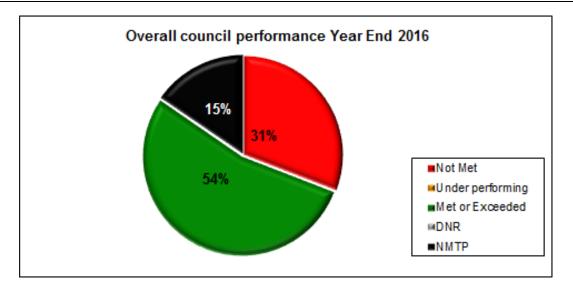

## 2015/16 performance by department

|       |    |    |    |   | 0   |        | DI | NR   | NN | Total |     |
|-------|----|----|----|---|-----|--------|----|------|----|-------|-----|
| Dept  | No | %  | No | % | No  | %      | No | %    | No | %     |     |
| C&H   | 8  | 24 |    | 0 | 15  | 44     |    | 0    | 11 | 32    | 34  |
| CS    | 15 | 39 |    | 0 | 20  | 53     |    | 0    | 3  | 8     | 38  |
| CSF   | 7  | 32 |    | 0 | 12  | 55     |    | 0    | 3  | 14    | 22  |
| E&R   | 28 | 30 |    | 0 | 54  | 57     |    | 0    | 12 | 13    | 94  |
| Total | 58 | 31 | 0  | 0 | 101 | 101 54 |    | 0 29 |    | 15    | 188 |