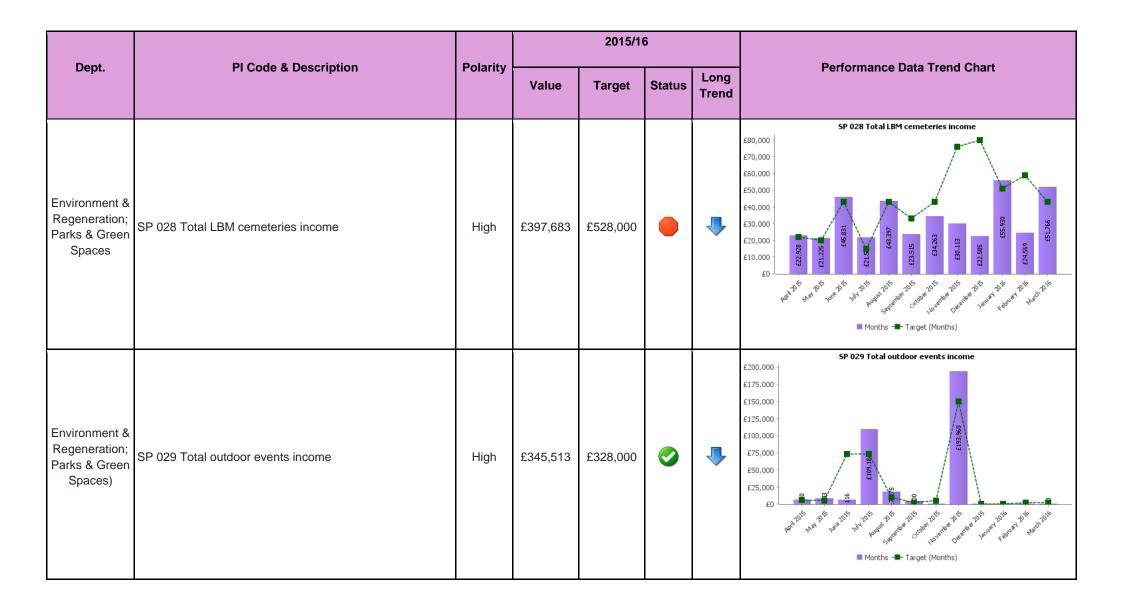

-           0%         -           -         -           0%         -           -         -           -         -           -         - |
|       | SP 027 Young peoples % satisfaction with parks & green spaces (annual) | High     | NMTP  | 72     | NM<br>Indica<br>linked<br>Anr<br>Resid<br>Sur  | ator is<br>to the<br>nual<br>dents | SP 027 Young peoples % satisfaction with parks & green spaces (annual)                                                                                                                                                                                                                                                                                                                                                                                                        |



|                                                                        |                                                         |          |        | 2015/10 | 6      |               |                                                                                                                                                         |
|------------------------------------------------------------------------|---------------------------------------------------------|----------|--------|---------|--------|---------------|---------------------------------------------------------------------------------------------------------------------------------------------------------|
| Dept.                                                                  | PI Code & Description