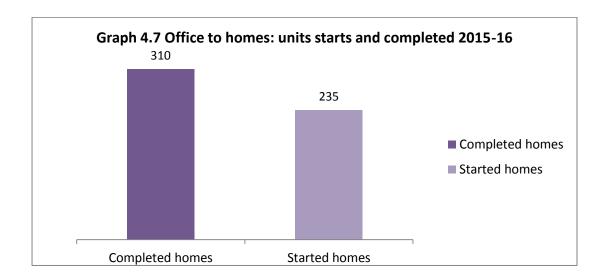

Graph 4.6 Office to homes planning decisions - units

- 4.15. It should be noted that there is no requirement for the applicants to provide figures of the proposed units' size or office floor space that is being lost or whether the offices were occupied at the time of conversion to residential. Thus the council do not always receive this information although there is anecdotal evidence that most offices that sought prior approval in 2015-16 were
- fully or partially occupied by businesses. Only when completed units are added to the council tax database can the exact number be confirmed.
- 4.16. Graph 4.7 presents the total starts and completions of prior approvals schemes. Graph 4.8 shows the office to homes decision per ward this financial year.