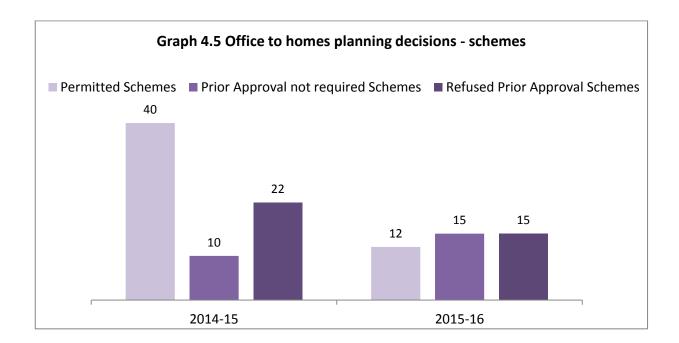

## Change of use from office to homes

- 4.13. In May 2013 amendments to the Town and Country Planning Act 1995 allowed change of use from office to residential via a process known as "prior approval". This means that between May 2013 and May 2016 (with potentials to be extended) offices (use class B1a) can change to residential use (use class C3) without seeking planning permission. 43
- schemes were submitted and assessed in the financial year 2015-2016.
- 4.14. **Graphs 4.5, 4.6** and **4.7** summarise the office to homes decisions during the last financial year and the number of homes that they represent. These figures can be translated as the potential loss of 32 office sites in Merton.

Graph 4.6 Office to homes planning decisions - units

- 4.15. It should be noted that there is no requirement for the applicants to provide figures of the proposed units' size or office floor space that is being lost or whether the offices were occupied at the time of conversion to residential. Thus the council do not always receive this information although there is anecdotal evidence that most offices that sought prior approval in 2015-16 were
- fully or partially occupied by businesses. Only when completed units are added to the council tax database can the exact number be confirmed.
- 4.16. Graph 4.7 presents the total starts and completions of prior approvals schemes. Graph 4.8 shows the office to homes decision per ward this financial year.