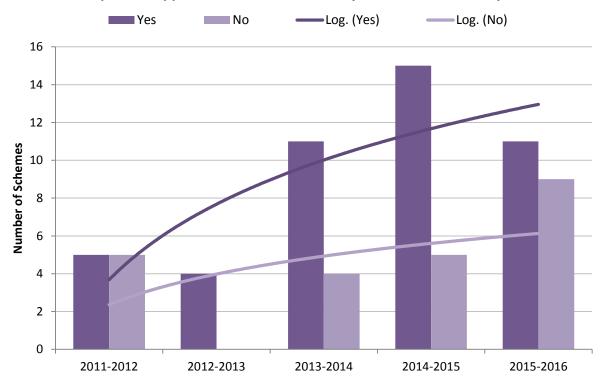

This can be seen in **Graph 4.12** which shows that conversion permissions have resulted in a cumulative net gain of 35 units. Of these units there have always been more schemes that retain family sized units than do not (**Graph 4.13**).

Graph 4.10 Conversions approved in the last five years

**Graph 4.11 Conversion decisions in the last five years** 

Graph 4.12 Change in approved net gain over the past five years

Graph 4.13 Approvals that maintain family units in the last five years