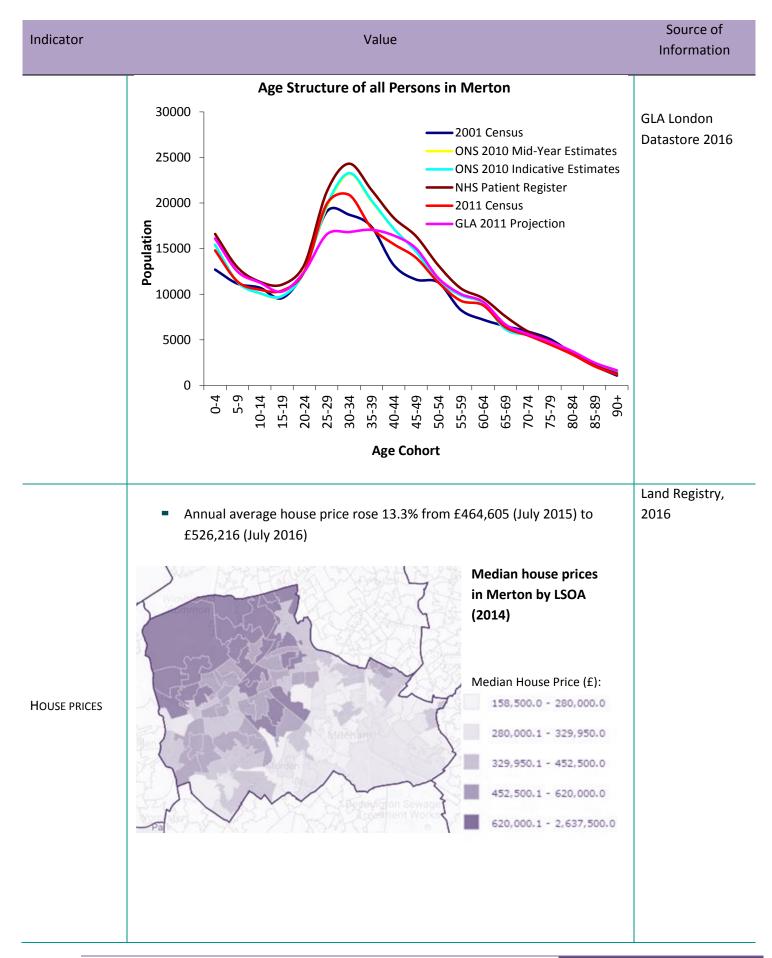

#### **Contextual Indicators**

<sup>&</sup>lt;sup>1</sup> Source: GLA 2015 round population projections Note: Data rounded to nearest 10 persons

AMR 2015/16

Housing AMR 2015/16

<sup>&</sup>lt;sup>2</sup> Businesses with a VAT taxable turnover of £82,000 (the 'threshold') in a 12 month period (a rolling 12 months period) must register for VAT. For more information on eligibility please visit: <a href="https://www.gov.uk/vat-registration/overview">https://www.gov.uk/vat-registration/overview</a>