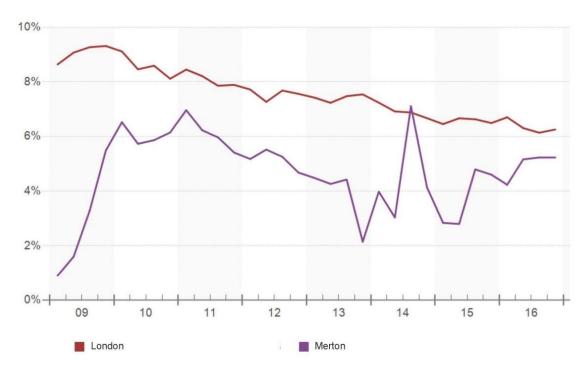

Graph 5.2 Industrial Vacancy Rate in Merton (2009-16) - CoStar

This copyrighted report contains research licensed to CoStar UK Ltd - 712065

08/11/2016

Graph 5.3 Office Vacancy Rate in Merton (2009-16) - CoStar

This copyrighted report contains research licensed to CoStar UK Ltd - 712065

08/11/2016

- 5.3. Merton and particular Wimbledon has an increased demand in office space. Based on CoStar Property the vacancy rate for 2015 Q3 was 2.3% which is the lowest in comparison to the last 3 years. The office vacancy rates are shown in **Graph 5.3**.
- 5.4. Hot food takeaways, betting shops and money services shops are three types of uses that are monitored separately of all the rest town centre uses. Over the last five