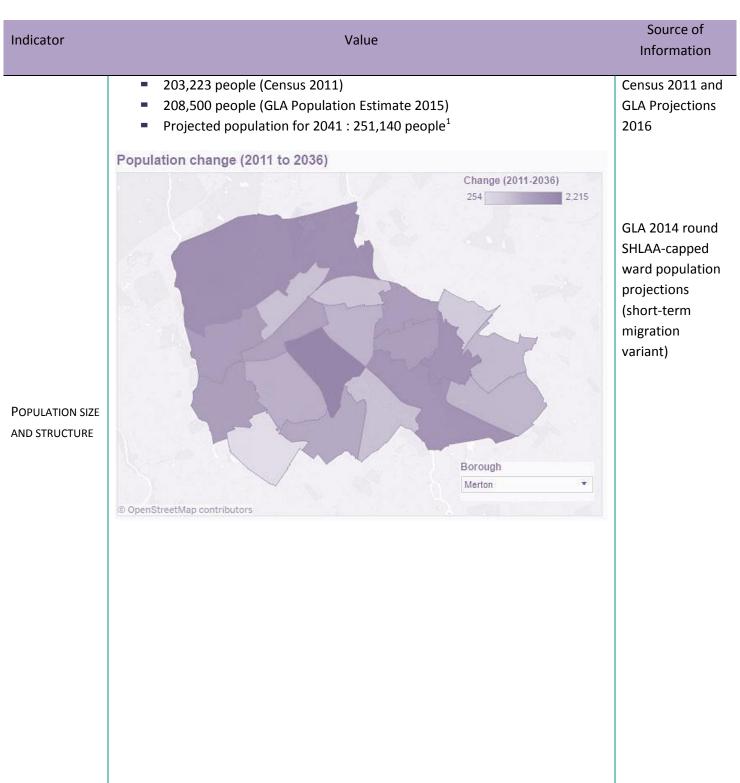

## 3. MERTON IN NUMBERS

3.1. This chapter presents some key figures that enhance the readers' understanding of the borough.

#### **Contextual Indicators**

<sup>&</sup>lt;sup>1</sup> Source: GLA 2015 round population projections Note: Data rounded to nearest 10 persons

AMR 2015/16

Housing AMR 2015/16

<sup>&</sup>lt;sup>2</sup> Businesses with a VAT taxable turnover of £82,000 (the 'threshold') in a 12 month period (a rolling 12 months period) must register for VAT. For more information on eligibility please visit: <a href="https://www.gov.uk/vat-registration/overview">https://www.gov.uk/vat-registration/overview</a>