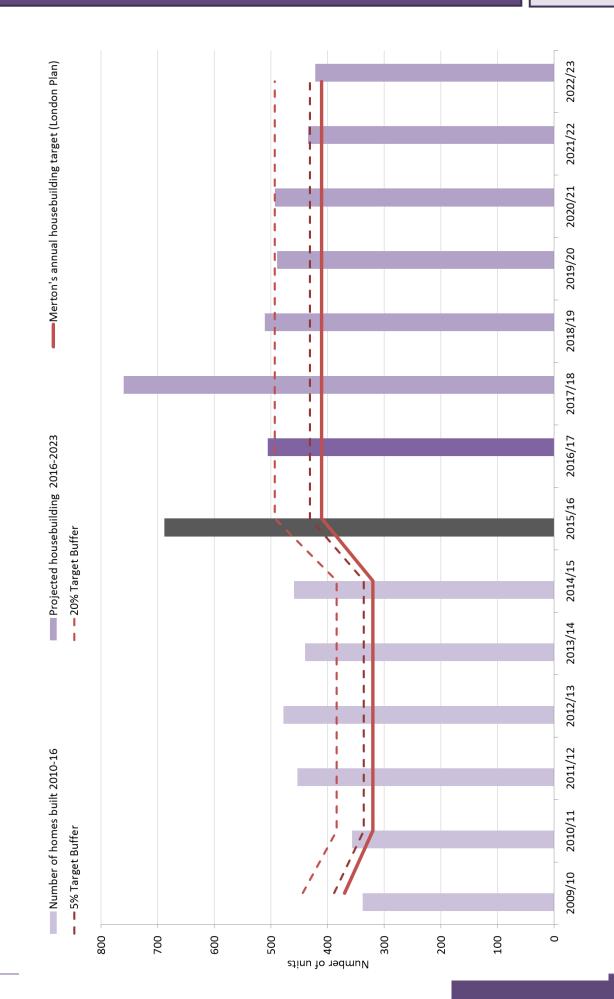

- 4.2. Several large schemes have been completed in this monitoring period. These are Clock House and Connect House in Willow Lane, Mitcham (78 Homes); Vantage House in Weir Road, Wimbledon (71 Homes); the former site of The Emma Hamilton on Kingston Road, Wimbledon Chase (55 Homes); The Nelson Hospital Wimbledon Chase (51 Retirement Homes); and The Pavilions, Hartfield Road, Wimbledon (50 Homes). Graph 4.3 presents all new home completions in financial year 2015/16 including affordable homes.
- 4.3. Merton's five year supply, part of the housing trajectory (**Graph 4.4** and **Table 4.2**), indicates that the projected net additional homes per year will exceed not only the minimum target of 411 homes per annum; but also the 5% buffer that ensures choice and competition on the new developments' permissions and on the property market in general. Merton housing trajectory until 2023 is presented in **Table 4.2** and **Graph 4.4**.
- 4.4. The Methodology and phasing assumptions made in the trajectory are based on evidence gathered during site visits and assumptions of completion timescales based on the size of each site. For all sites their history from case officers and evidence from site visits precedes all assumptions. Otherwise, for example, sites that commenced works in the 2015/16 financial year with 10 units or less are assumed to be completed within the 2016/17 financial year.

Approved Units ———Approved Schemes

Graph 4.2. Merton approved schemes and total homes 2010-2016

Graph 4.3 Merton housing completions

Table 4.2 Merton housing trajectory

| 20% Target<br>Buffer                                                  | 444     | 384     | 384     | 384     | 384     | 384     | 493     | 493     | 493     | 493     | 493     | 493     | 493     | 493     |       |
|-----------------------------------------------------------------------|---------|---------|---------|---------|---------|---------|---------|---------|---------|---------|---------|---------|---------|---------|-------|
| 5% Target<br>Buffer                                                   | 389     | 336     | 336     | 336     | 336     | 336     | 432     | 432     | 432     | 432     | 432     | 432     | 432     | 432     |       |
| Cumulative<br>Projected Units<br>for Core<br>Strategy period          | 1       | 357     | 810     | 1,288   | 1,728   | 2,187   | 2,187   | 2,693   | 3,453   | 3,964   | 4,453   | 4,946   | 5,381   | 5,803   |       |
| Overall Cumulativ e Target for Core strategy                          | 1       | 320     | 640     | 096     | 1,280   | 1,600   | 2,011   | 2,422   | 2,833   | 3,244   | 3,655   | 4,066   | 4,477   | 4,888   |       |
| Cumulative<br>Projected<br>Units                                      | 338     | 695     | 1,148   | 1,626   | 2,066   | 2,525   | 2,525   | 3,031   | 3,791   | 4,302   | 4,791   | 5,284   | 5,719   | 6,141   |       |
| Overall<br>Cumulative<br>Target                                       | 370     | 069     | 1,010   | 1,330   | 1,650   | 1,970   | 2,381   | 2,792   | 3,203   | 3,614   | 4,025   | 4,436   | 4,847   | 5,258   |       |
| Merton's<br>annual<br>housebuild<br>ing target<br>(London<br>Plan)    | 370     | 320     | 320     | 320     | 320     | 320     | 411     | 411     | 411     | 411     | 411     | 411     | 411     | 411     |       |
| Average<br>Completion                                                 | 516     | 437     | 437     | 437     | 437     | 437     | 267     | 292     | 295     | 292     | 292     | 376     | 376     | 376     |       |
| Manage Line - Units above or below long term target                   | 742     | 779     | 912     | 1,070   | 1,190   | 1,329   | 918     | 1,013   | 1,362   | 1,462   | 1,540   | 1,622   | 1,646   | 1,657   |       |
| % of<br>annual<br>target                                              | 91%     | 112%    | 142%    | 149%    | 138%    | 143%    | 167%    | 123%    | 185%    | 124%    | 119%    | 120%    | 106%    | 103%    |       |
| Number of Projected<br>homes built housebuilding<br>2010-16 2016-2023 |         |         |         |         |         |         |         | 506     | 260     | 511     | 489     | 493     | 435     | 422     | 3,616 |
| Number of<br>homes built<br>2010-16                                   | 338     | 357     | 453     | 478     | 440     | 459     | 889     |         |         |         |         |         |         |         | 3,213 |
| Year                                                                  | 2009/10 | 2010/11 | 2011/12 | 2012/13 | 2013/14 | 2014/15 | 2015/16 | 2016/17 | 2017/18 | 2018/19 | 2019/20 | 2020/21 | 2021/22 | 2022/23 | Total |

Graph 4.4 Merton housing trajectory