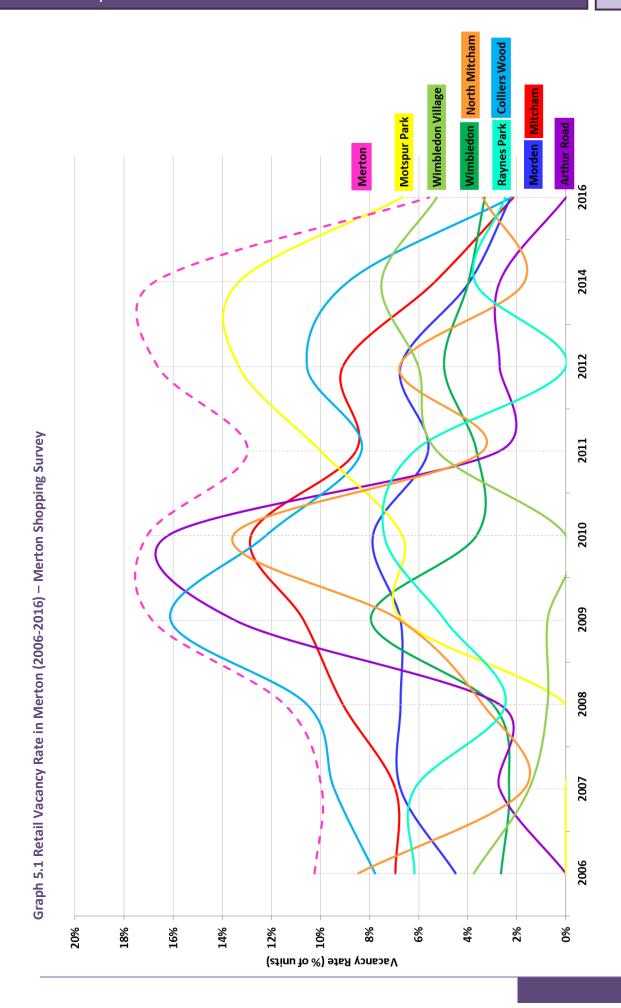

**Graph 5.1** shows how retail vacancy has fallen in all of the designated town centres and local centres over the last 5 years. Notable improvements in retail vacancy are in Colliers Wood and Mitcham. The vacancy rate in Colliers Wood fell from ~16% in 2010 to <3% in 2016. In Mitcham the vacancy rate fell from ~13% in 2010 to <3% in 2016.

The number of units in each centre affects the % vacancy. For example, Arthur Road has greater fluctuations which are affected by just a few vacant shops. **Table 5.1** shows the number of units in each centre.