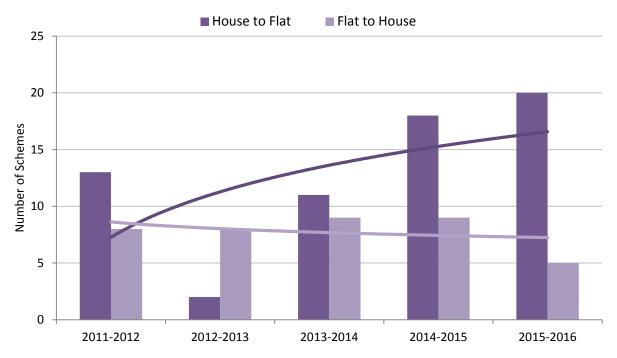

- 4.19. Over the past 5 years there has been an increase in the number of schemes approved for the conversion of family homes to smaller sized homes. There has been little change in the number of schemes approved for the conversion of flats to a single family dwelling.
- 4.20. 13 schemes with houses converted to flats were completed in the monitoring year and 5 schemes with flats converted to houses. This resulted in a net gain of 11 units but a loss of 2 family homes.
- 4.21. 20 schemes were approved in the monitoring year for conversions of houses to flats that would result in a net gain of 29 units, and the loss of 6 family sized units. 5

- schemes were approved for the conversion of flats to houses that would result in a net loss of 5 units and the net gain of one family sized unit.
- 4.22. **Graphs 4.10** shows that the majority of conversions approved in the last five years have been from houses to flats. **Graph 4.11** shows that as a result there has been an annual approved net gain in housing units.

Graph 4.10 Conversions approved in the last five years

**Graph 4.11 Conversion decisions in the last five years** 

Graph 4.12 Change in approved net gain over the past five years

Graph 4.13 Approvals that maintain family units in the last five years