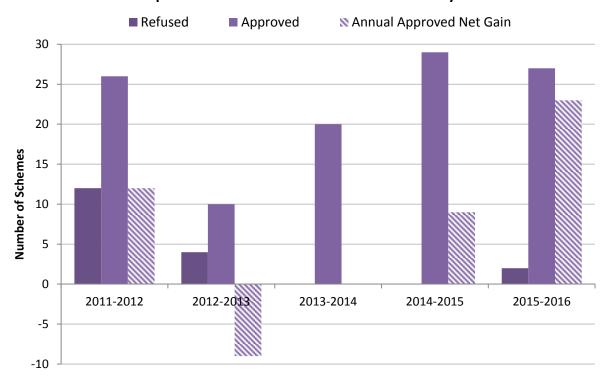

| Indicator             | Borough Target                      | Progress                                                                                                                 | Source of<br>Information |
|-----------------------|-------------------------------------|--------------------------------------------------------------------------------------------------------------------------|--------------------------|
| PROTECTION OF         | All conversions of existing family  | 18 scheme conversions                                                                                                    | Merton's                 |
| FAMILY SIZED UNITS IN | sized single dwellings into two or  | completed that resulted in 11                                                                                            | Monitoring               |
| DWELLING              | more smaller units to include the   | units total net gain, and a net                                                                                          | Datastore                |
| CONVERSIONS.          | re-provision of at least one family | loss of 2 family homes.                                                                                                  |                          |
|                       | sized unit.                         | 27 scheme conversions were approved this year that will result in a net gain of 23 units and the loss of 5 family homes. |                          |

- 4.19. Over the past 5 years there has been an increase in the number of schemes approved for the conversion of family homes to smaller sized homes. There has been little change in the number of schemes approved for the conversion of flats to a single family dwelling.
- 4.20. 13 schemes with houses converted to flats were completed in the monitoring year and 5 schemes with flats converted to houses. This resulted in a net gain of 11 units but a loss of 2 family homes.
- 4.21. 20 schemes were approved in the monitoring year for conversions of houses to flats that would result in a net gain of 29 units, and the loss of 6 family sized units. 5

- schemes were approved for the conversion of flats to houses that would result in a net loss of 5 units and the net gain of one family sized unit.
- 4.22. **Graphs 4.10** shows that the majority of conversions approved in the last five years have been from houses to flats. **Graph 4.11** shows that as a result there has been an annual approved net gain in housing units.