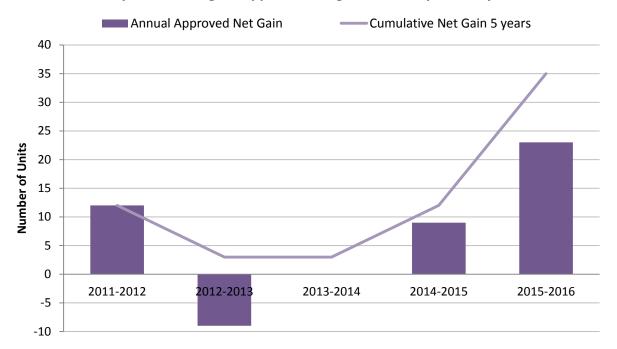

This can be seen in **Graph 4.12** which shows that conversion permissions have resulted in a cumulative net gain of 35 units. Of these units there have always been more schemes that retain family sized units than do not (**Graph 4.13**).

Graph 4.10 Conversions approved in the last five years

**Graph 4.11 Conversion decisions in the last five years** 

Graph 4.12 Change in approved net gain over the past five years

Graph 4.13 Approvals that maintain family units in the last five years