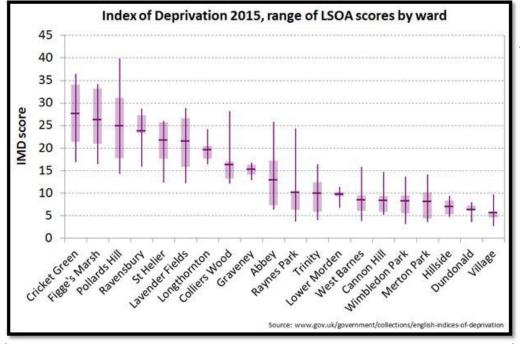

**Deprivation by ward** The below figure shows the distribution of LSOA data for each ward. The top of the vertical line represents the highest IMD score (most deprived) for the ward and the bottom of the vertical line is the lowest IMD score (least deprived) for the ward; the shaded box represents the interquartile range (the IMD scores for the middle 50% of LSOAs in the ward); the short horizontal bar is the ward score.