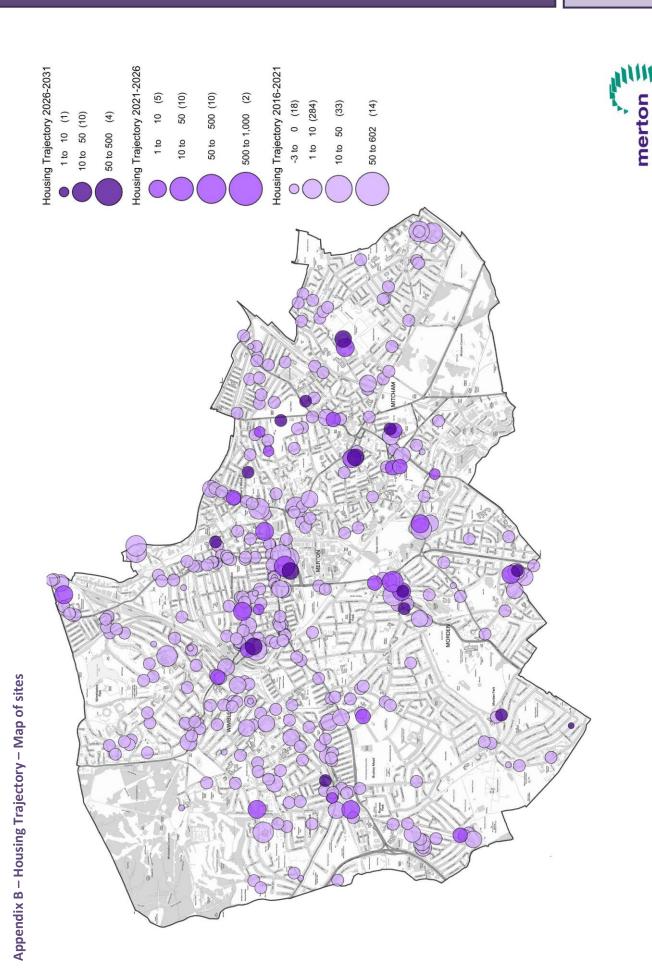

Graph 4.1 Home Completions 2004 - 2016

- 4.5. During the monitoring year 120 schemes have been completed. 111 schemes were started during the monitoring year, 58 of which were started but not completed. Moreover 132 schemes that will provide 406 new homes have been approved during 2015/16 (Graph 4.2.). Last but not least, 47 schemes are still live but not commenced and will provide 216 homes.
- 4.6. A detailed housing sites list and a map with their spatial information are presented in **Appendix A** and **Appendix B** respectively.

**APPENDIX A: HOUSING TRAJECTORY LIST OF SITES** 

#### LIST OF SITES INCLUDED IN HOUSING TRAJECTORY

| Status          | Application number | Ward              | Place Name                                    | Street<br>Number | Street Name                         | Postcode | Capacity<br>(net units) |
|-----------------|--------------------|-------------------|-----------------------------------------------|------------------|-------------------------------------|----------|-------------------------|
| Completed 15/16 | 11/P2672           | Cricket Green     |                                               | 9                | Haslemere Avenue, Mitcham           | CR4 3BA  | 2                       |
| Completed 15/16 | 12/P1690           | Hillside          |                                               | 30               | The Broadway, Wimbledon<br>(Even)   | SW19 1RE | 1                       |
| Completed 15/16 | 15/P0544           | Ravensbury        |                                               | 2                | Boxley Road, Morden                 | SM4 6JB  | 1                       |
| Completed 15/16 | 15/P0717           | Figges Marsh      |                                               | 32               | Whitford Gardens, Mitcham           | CR4 4AA  | 1                       |
| Completed 15/16 | 15/P0971           | Lavender Fields   |                                               | 166              | Brangwyn Crescent, Colliers<br>Wood | SW19 2UD | 1                       |
| Completed 15/16 | 11/P3414           | Abbey             | Wimbledon<br>School of Art<br>Annexe          |                  | Palmerston Road,<br>Wimbledon       | SW19 1PB | 24                      |
| Completed 15/16 | 12/P3054           | Wimbledon<br>Park | Ground and first floor flats                  | 54               | Kenilworth Avenue,<br>Wimbledon     | SW19 7LW | -1                      |
| Completed 15/16 | 14/P4679           | St Helier         |                                               | 59               | Epsom Road, Morden                  | SM4 5PR  | 1                       |
| Completed 15/16 | 15/P1084           | Graveney          |                                               | 43               | Caithness Road, Mitcham             | CR4 2EY  | 3                       |
| Completed 15/16 | 12/P2333           | Dundonald         |                                               | 8                | Wilton Crescent, Merton<br>Park     | SW19 3QY | -1                      |
| Completed 15/16 | 14/P1998           | Longthornton      |                                               | 58a              | Grand Drive, Raynes Park            | SW20 9DY | 1                       |
| Completed 15/16 | 13/P0187           | Hillside          |                                               | 7                | Thornton Road, Wimbledon            | SW19 4HU | -2                      |
| Completed 15/16 | 13/P0198           | Trinity           |                                               | 235              | Haydon's Road, South<br>Wimbledon   | SW19 8TY | 1                       |
| Completed 15/16 | 13/P4073           | St Helier         |                                               | 223-233          | Cedars Road, Morden                 | SM4 5SP  | 4                       |
| Completed 15/16 | 14/P1172           | Raynes Park       |                                               | 78               | Durham Road, West<br>Wimbledon      | SW20 0TL | 5                       |
| Completed 15/16 | 14/P0303           | Raynes Park       | Picfare House                                 | 197              | London Road, Morden                 | SM4 5PT  | 3                       |
| Completed 15/16 | 11/P2163           | Dundonald         |                                               | 24               | Kingswood Road,<br>Wimbledon        | SW19 3NE | 1                       |
| Completed 15/16 | 15/P1732           | Wimbledon<br>Park | Unit 11                                       | 43               | Durnsford Road, Wimbledon<br>Park   | SW19 8GT | 1                       |
| Completed 15/16 | 13/P2674           | Lavender Fields   |                                               | 54               | Bond Road, Mitcham                  | CR4 3HE  | 1                       |
| Completed 15/16 | 12/P1910           | Trinity           |                                               | 266              | The Broadway, Wimbledon (Even)      | SW19 1SB | 1                       |
| Completed 15/16 | 13/P2645           | Pollards Hill     |                                               | 34               | South Lodge Avenue,<br>Mitcham      | CR4 1LU  | 4                       |
| Completed 15/16 | 15/P0222           | Abbey             |                                               | 6                | Russell Road, Wimbledon             | SW19 1QL | 3                       |
| Completed 15/16 | 15/P2414           | Wimbledon<br>Park | Flats 1 to 25                                 | 43               | Durnsford Road, Wimbledon<br>Park   | SW19 8GT | 24                      |
| Completed 15/16 | 14/P1232           | Longthornton      | Land formerly occupied by a community centre. |                  | Woodstock Way, Mitcham              | CR4 1BA  | 36                      |
| Completed 15/16 | 12/P0913           | West Barnes       | EMERALD<br>SERVICE<br>STATION                 | 284              | Burlington Road, New<br>Malden      | KT3 4NL  | 20                      |
| Completed 15/16 | 15/P1185           | Wimbledon<br>Park |                                               | 2A               | Strathmore Road,<br>Wimbledon Park  | SW19 8DB | 1                       |
| Completed 15/16 | 12/P2659           | Ravensbury        | GARAGES<br>BETWEEN 29<br>AND 33               |                  | Lessness Road, Morden               | SM4 4HP  | 2                       |
|                 |                    |                   |                                               |                  |                                     |          |                         |