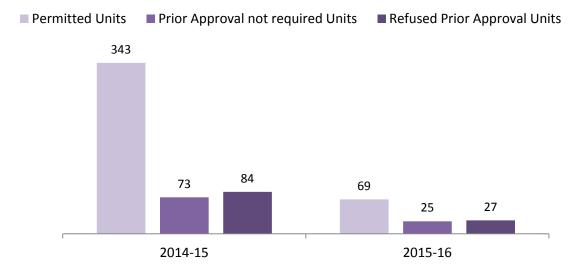

## Change of use from office to homes

- 4.13. In May 2013 amendments to the Town and Country Planning Act 1995 allowed change of use from office to residential via a process known as "prior approval". This means that between May 2013 and May 2016 (with potentials to be extended) offices (use class B1a) can change to residential use (use class C3) without seeking planning permission. 43
- schemes were submitted and assessed in the financial year 2015-2016.
- 4.14. **Graphs 4.5, 4.6** and **4.7** summarise the office to homes decisions during the last financial year and the number of homes that they represent. These figures can be translated as the potential loss of 32 office sites in Merton.

Graph 4.6 Office to homes planning decisions - units

- 4.15. It should be noted that there is no requirement for the applicants to provide figures of the proposed units' size or office floor space that is being lost or whether the offices were occupied at the time of conversion to residential. Thus the council do not always receive this information although there is anecdotal evidence that most offices that sought prior approval in 2015-16 were
- fully or partially occupied by businesses. Only when completed units are added to the council tax database can the exact number be confirmed.
- 4.16. Graph 4.7 presents the total starts and completions of prior approvals schemes. Graph 4.8 shows the office to homes decision per ward this financial year.