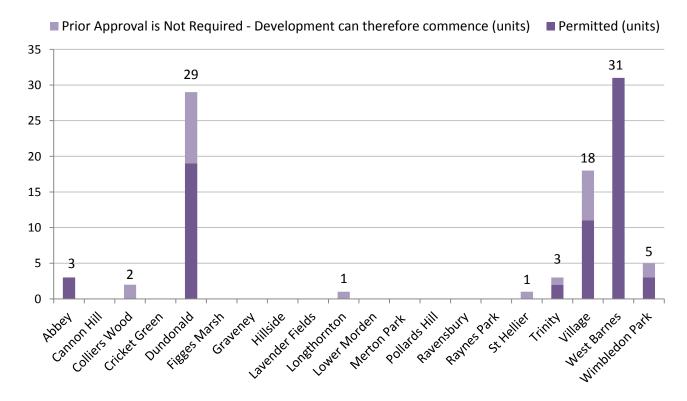

Graph 4.6 Office to homes planning decisions - units

- 4.15. It should be noted that there is no requirement for the applicants to provide figures of the proposed units' size or office floor space that is being lost or whether the offices were occupied at the time of conversion to residential. Thus the council do not always receive this information although there is anecdotal evidence that most offices that sought prior approval in 2015-16 were
- fully or partially occupied by businesses. Only when completed units are added to the council tax database can the exact number be confirmed.
- 4.16. Graph 4.7 presents the total starts and completions of prior approvals schemes. Graph 4.8 shows the office to homes decision per ward this financial year.

Graph 4.8 Office to homes decisions - number of new homes per ward coming forward from this financial year