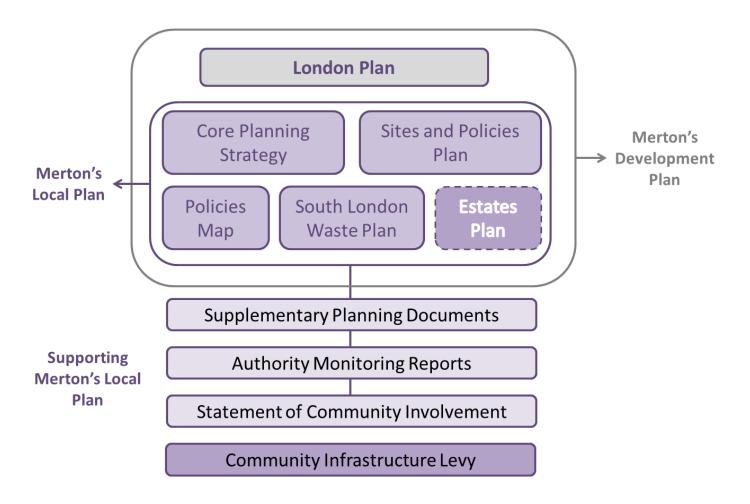

#### **Headlines**

- Sites and Policies Plan and Policies map adopted in July 2014
- Estates Plan is in progress and the pre-submission publication stage will continue until February
   2017
- 2.1. This section presents the progress towards the timetables and milestones of Merton's statutory Development Plan and other planning policy documents and reports. The **Graph 2.1** presents the relationships between all the planning frameworks.
- 2.2. <u>Local Development Scheme</u> is the project plan that sets out what documents are going to be produced in the Local Plan, when they are going to be produced including the stages of community consultation and some information on what they are likely to contain.
- 2.3. Statement of Community Involvement SCI: sets out Merton's commitment to community involvement in planning. It explains how Merton's communities can let the council know what they think about new planning policy and on planning applications, and how the council will keep them involved on planning issues. It was adopted by Merton in July 2006.
- 2.4. Core Planning Strategy: sets out the strategic planning framework for the borough including the guiding principles and objectives as well as the policies for delivering the spatial strategy and vision in Merton, for 15 year period following its adoption on 13<sup>th</sup> July 2011.
- 2.5. Sites and Policies Plan and Policies Map, it sets out the general approach to development, the use of land and buildings in the borough and provides guidance for development control to support the effective delivery of planning decisions in Merton. It also allocates sites for specific future land uses or developments. Sites and Policies Plan was adopted on 9th July 2014.
- 2.6. Estates Plan once adopted the Estates Local Plan will guide regeneration proposals for Eastfields, High Path and Ravensbury neighbourhoods over the next 15 years. Between December 2016 and

- February 2017 the council is running its presubmission publication stage of the Plan.
- 2.7. Community Infrastructure Levy charges '£ per sqm' for new residential and retail warehouse/superstore floorspace. It is a levy on development that local councils across the country including Merton, and the Mayor of London are implementing to help pay for infrastructure. Merton's CIL Charge applies to new development granted permission from 1 April 2014, in addition to the Mayor of London's CIL which has been applicable to new development since April 2012.
- 2.8. South London Waste Plan sets out the issues and objectives to be met in waste management for the next ten years. It is a joint DPD and covers the geographical area comprising the London Borough of Croydon, the Royal Borough of Kingston upon Thames, the London Borough of Merton and the London Borough of Sutton. It contains policies to guide the determination of planning applications for waste facilities and identifies existing waste sites to be safeguarded and areas where waste facility development may be suitable. SLWP was adopted in March 2012.
- 2.9. Supplementary planning documents (SPDs) these documents may expand on policy or provide further detail to policies set out in the Core Planning Strategy, Sites and Policies Plan and Policies Map, CIL and Waste Plan; they cannot allocate sites or contain new planning policies. They must be produced in close consultation with local communities and are not subject to independent examination. The Design SPD is currently on progress and first draft will be published in December 2015.
- 2.10. <u>Authority Monitoring Reports</u>: monitors the performance of Merton's planning polices and the extent to which the council meets targets set

Merton in Numbers AMR 2015/16

out in the LDS. Visit the website for the most recent updates.

2.11. Morden town centre regeneration is one of the biggest projects currently in Merton and it constitutes an implementation mechanism of Local Plan policies and Core Strategies objectives for Morden. The council is constantly working closely with TfL, GLA and other main stakeholders

in order to enable the development and unlock all the opportunities. In October 2015 the council successfully secured potential loan funding in the form of a Housing Zone bid to the GLA to kickstart the regeneration. The first consultation phase was completed in November 2015. Next steps include the appointment of a development partner and master planning consultants in 2017.

**Graph 2.1 Merton's Planning Policy Framework** 