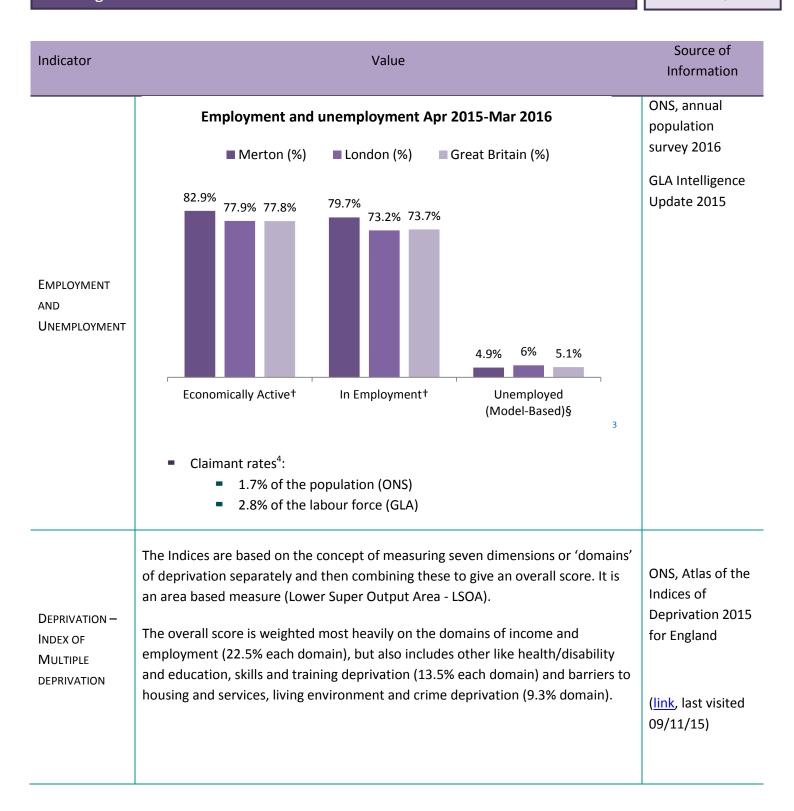

## 3. MERTON IN NUMBERS

3.1. This chapter presents some key figures that enhance the readers' understanding of the borough.

#### **Contextual Indicators**

<sup>&</sup>lt;sup>1</sup> Source: GLA 2015 round population projections Note: Data rounded to nearest 10 persons

AMR 2015/16

Housing AMR 2015/16

<sup>&</sup>lt;sup>2</sup> Businesses with a VAT taxable turnover of £82,000 (the 'threshold') in a 12 month period (a rolling 12 months period) must register for VAT. For more information on eligibility please visit: <a href="https://www.gov.uk/vat-registration/overview">https://www.gov.uk/vat-registration/overview</a>

AMR 2015/16

<sup>&</sup>lt;sup>3</sup> Source: ONS annual population survey

<sup>#</sup> Sample size too small for reliable estimate (see definitions)

<sup>† -</sup> numbers are for those aged 16 and over, % are for those aged 16-64

<sup>§ -</sup> numbers and % are for those aged 16 and over. % is a proportion of economically active

<sup>&</sup>lt;sup>4</sup> Note: ONS rates are calculated as a percentage of the total population aged 16-64, whereas GLA rates are calculated as a percentage of the labour force (excluding full-time students) aged 18-64.