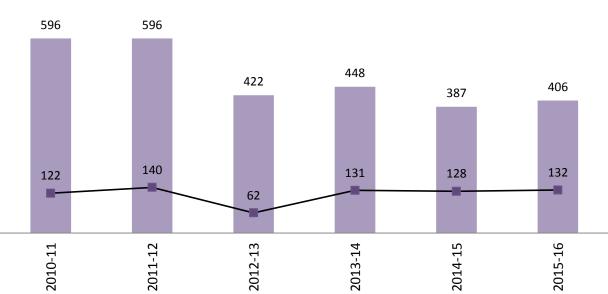

Graph 4.1 Home Completions 2004 - 2016

- 4.5. During the monitoring year 120 schemes have been completed. 111 schemes were started during the monitoring year, 58 of which were started but not completed. Moreover 132 schemes that will provide 406 new homes have been approved during 2015/16 (Graph 4.2.). Last but not least, 47 schemes are still live but not commenced and will provide 216 homes.
- 4.6. A detailed housing sites list and a map with their spatial information are presented in **Appendix A** and **Appendix B** respectively.