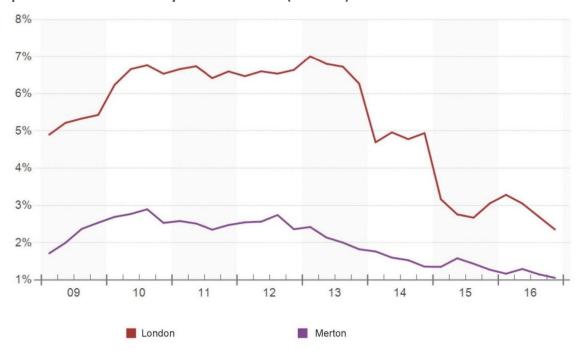

5.2. The overall vacancy rates on Merton designated SILs is 6.5% (48/732 units) and 7.7% on LSIS (11/142units) based on the Industrial Survey in 2014. These vacancy

rates are below market churn. The industrial vacancy rate trend of the last five years is decreasing based on CoStar Property Dataset (**Graph 5.2**).

Graph 5.2 Industrial Vacancy Rate in Merton (2009-16) - CoStar

This copyrighted report contains research licensed to CoStar UK Ltd - 712065

08/11/2016

Graph 5.3 Office Vacancy Rate in Merton (2009-16) - CoStar