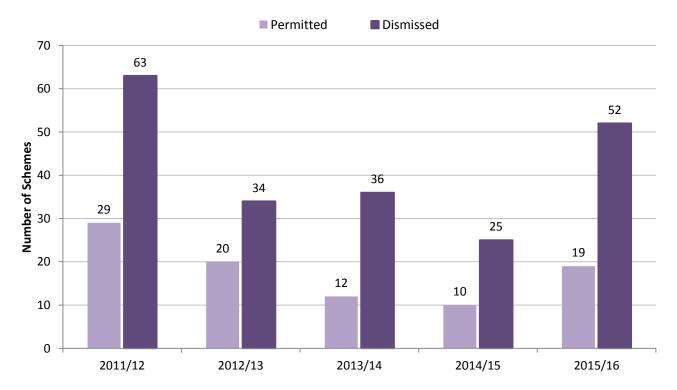

4.23. **Graph 4.14** shows the number of appeals permitted and dismissed over the past five years. The number dismissed has always been greater than the number permitted, and the majority of those permitted cite design policies. In accordance with the borough target, the % of appeals dismissed is 2% higher this financial year than the last financial year.

Graph 4.14 Appeals permitted and dismissed in the past five years