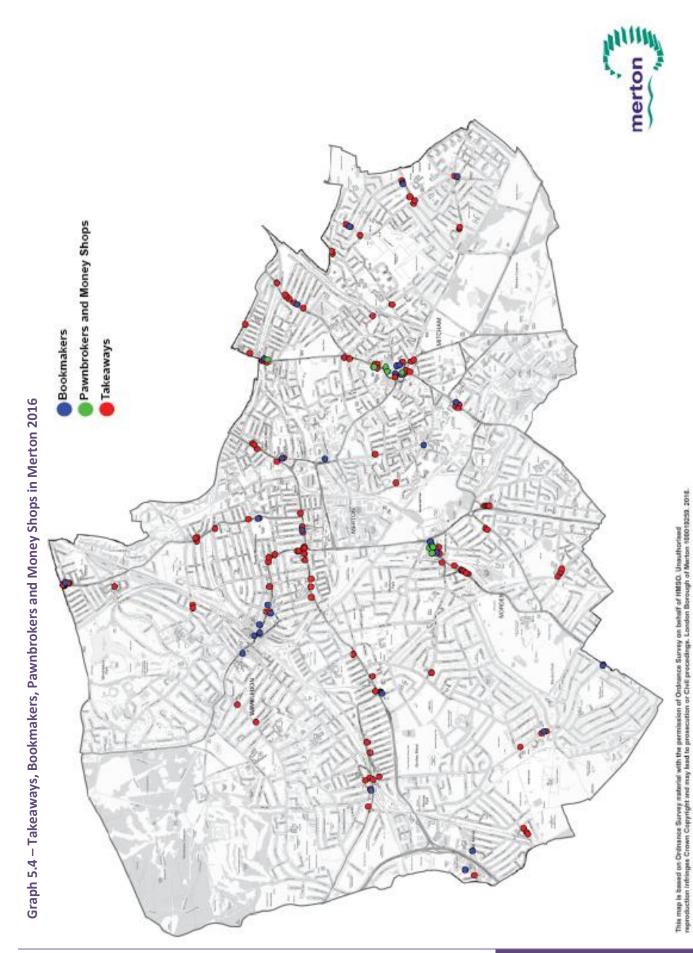

This copyrighted report contains research licensed to CoStar UK Ltd - 712065

08/11/2016

- 5.3. Merton and particular Wimbledon has an increased demand in office space. Based on CoStar Property the vacancy rate for 2015 Q3 was 2.3% which is the lowest in comparison to the last 3 years. The office vacancy rates are shown in **Graph 5.3**.
- 5.4. Hot food takeaways, betting shops and money services shops are three types of uses that are monitored separately of all the rest town centre uses. Over the last five

years there has been a fall in the number of takeaways and betting shops. **Graph 5.4** shows the location of takeaway restaurants, bookmakers, pawnbrokers and money shops. **Table 5.2** shows the number and proportion of these uses in Merton, the number granted planning this financial year and the change in numbers over the past five years.

Table 5.2 Takeaways and betting shops

| 2015/16                                          | Total number in Merton (2014 shopping survey) | Number granted planning permission in 2015-16 | Change in last five years (since 2011) |
|--------------------------------------------------|-----------------------------------------------|-----------------------------------------------|----------------------------------------|
| Hot food takeaways                               | 143 (6.4% of shop units)                      | 4                                             | -1                                     |
| Betting shops                                    | 33 (1.4% of shop units)                       | 0                                             | -2                                     |
| Pawnbrokers, money shops and money service shops | 10 (0.5% of shop units)                       | 0                                             | 0                                      |