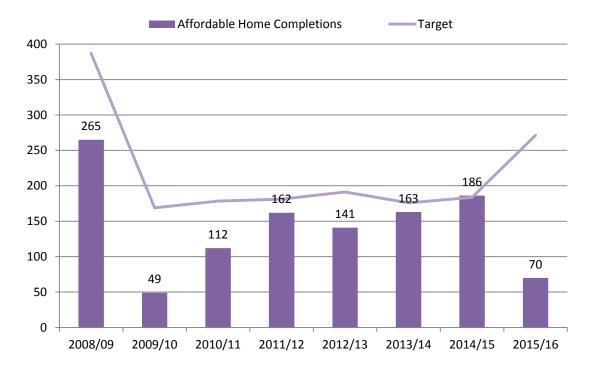

4.18. **Graph 4.9** and **Table 4.4** show the affordable housing provision since 2008. This monitoring year Merton did not quite meet the 40% affordable homes built target. However, cash in lieu was received from other schemes totalling £1,132,736.52.

Overall, Merton achieved a 29% of affordable home completions on average per annum during the last seven years. 42% of the completed housing units were a result of prior approval conversions from office or retail to residential, and therefore exempt from affordable housing provision.

**Graph 4.9 Affordable home completions 2008 - 2015** 

Table 4.4 - Affordable Home Completions 2008 - 2016

|                   | Affordable Homes: Completions 2008-2015 |                                   |                 |        |                  |     |                  |     |  |  |
|-------------------|-----------------------------------------|-----------------------------------|-----------------|--------|------------------|-----|------------------|-----|--|--|
| Financial<br>Year | Total<br>Completions                    | Affordable<br>Home<br>Completions | %<br>Affordable | Target | Social<br>Rented | %   | Interme<br>diate | %   |  |  |
| 2008/09           | 774                                     | 265                               | 34%             | 50%    | 200              | 75% | 65               | 25% |  |  |
| 2009/10           | 338                                     | 49                                | 14%             | 50%    | 30               | 61% | 19               | 39% |  |  |
| 2010/11           | 357                                     | 112                               | 31%             | 50%    | 45               | 40% | 67               | 60% |  |  |
| 2011/12           | 453                                     | 162                               | 36%             | 40%    | n/a              | n/a | n/a              | n/a |  |  |
| 2012/13           | 478                                     | 141                               | 29%             | 40%    | 71               | 50% | 70               | 50% |  |  |
| 2013/14           | 440                                     | 163                               | 37%             | 40%    | 75               | 46% | 74               | 45% |  |  |
| 2014/15           | 459                                     | 186                               | 41%             | 40%    | 143              | 77% | 43               | 23% |  |  |
| 2015/16           | 678                                     | 68                                | 10%             | 40%    | 17               | 25% | 51               | 75% |  |  |
| Total             | 3977                                    | 1146                              | 29%             |        | 581              |     | 389              |     |  |  |