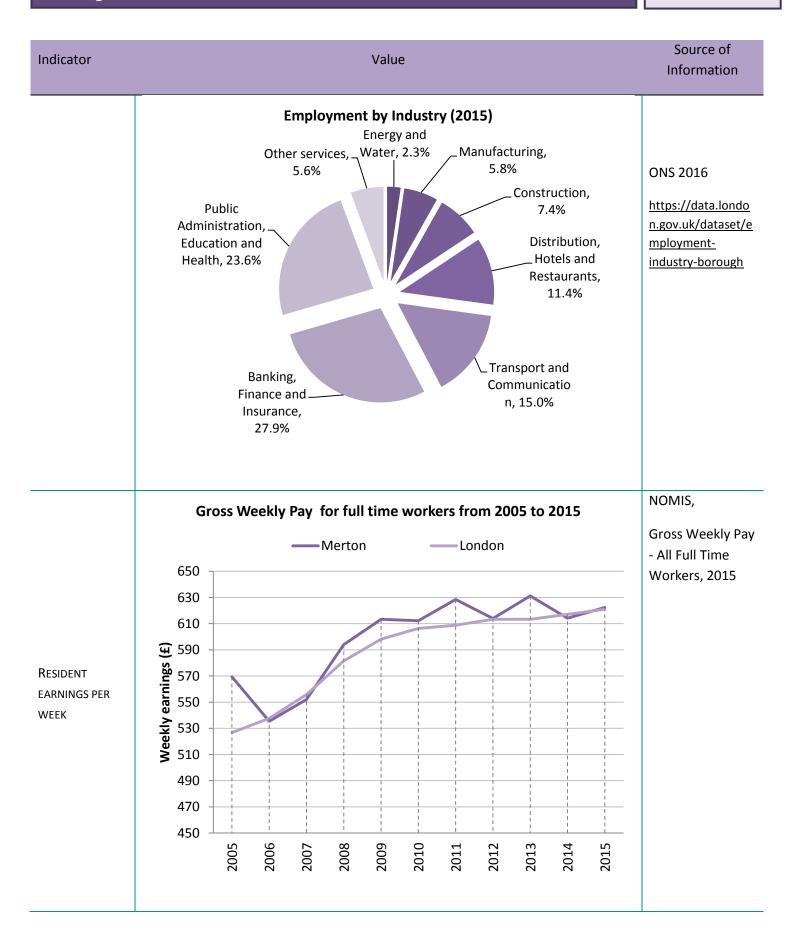

## 3. MERTON IN NUMBERS

3.1. This chapter presents some key figures that enhance the readers' understanding of the borough.

#### **Contextual Indicators**

<sup>&</sup>lt;sup>1</sup> Source: GLA 2015 round population projections Note: Data rounded to nearest 10 persons

AMR 2015/16

Housing AMR 2015/16

<sup>&</sup>lt;sup>2</sup> Businesses with a VAT taxable turnover of £82,000 (the 'threshold') in a 12 month period (a rolling 12 months period) must register for VAT. For more information on eligibility please visit: <a href="https://www.gov.uk/vat-registration/overview">https://www.gov.uk/vat-registration/overview</a>