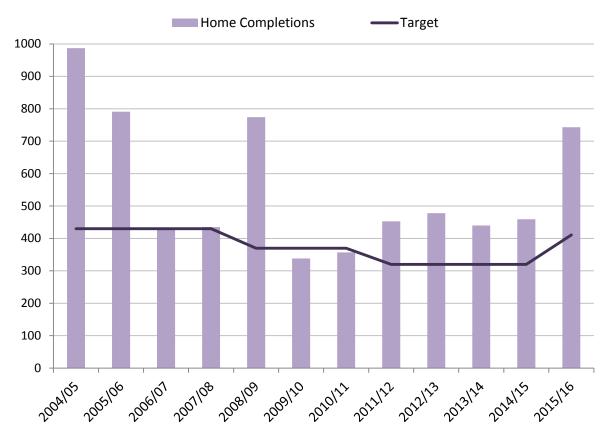

4.1. **Table 4.1 and Graph 4.1** present all the home completions between 2004 and 2016. Merton always met the London Plan target

apart from 2009/10. In total Merton has exceeded the target almost 2,000 homes since 2004.

Table 4.1 - Home Completions 2004 - 2016

| Financial Year | No of homes | Target (London Plan) |
|----------------|-------------|----------------------|
| 2004/05        | 987         | 430                  |
| 2005/06        | 791         | 430                  |
| 2006/07        | 427         | 430                  |
| 2007/08        | 435         | 370                  |
| 2008/09        | 774         | 370                  |
| 2009/10        | 338         | 370                  |
| 2010/11        | 357         | 320                  |
| 2011/12        | 453         | 320                  |
| 2012/13        | 478         | 320                  |
| 2013/14        | 440         | 320                  |
| 2014/15        | 459         | 320                  |
| 2015/16        | 688         | 411                  |
| Total          | 5,949       | 4,000                |