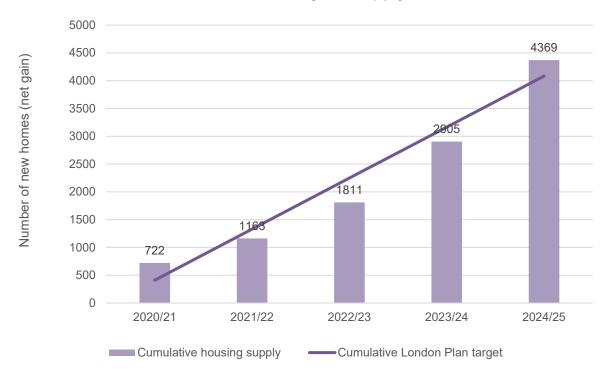

#### Table 2: Merton's five-year land supply

|                                           | 2020/21 | 2021/22 | 2022/23 | 2023/24 | 2024/25 | Total |
|-------------------------------------------|---------|---------|---------|---------|---------|-------|
| London Plan Target                        | 411     | 918     | 918     | 918     | 918     | 4083  |
| SS Double count<br>(<25 homes)            | n/a     | -240    | -111    | -51     | 0       | -402  |
| Identified sites                          | 722     | 420     | 498     | 884     | 1203    | 3727  |
| Windfall assumption<br>(261-SS <25 homes) | n/a     | 21      | 150     | 210     | 261     | 642   |
| Total                                     | 722     | 441     | 648     | 1094    | 1464    | 4369  |