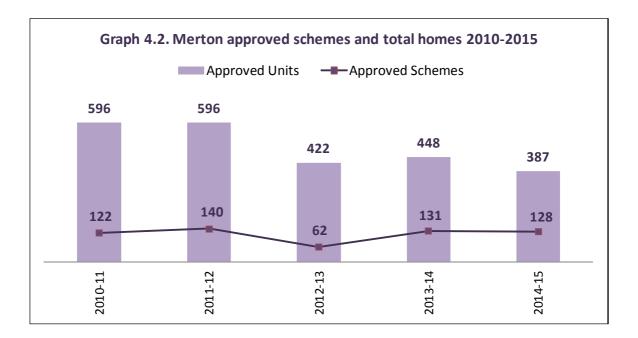

- 4.4. During the monitoring year 176 schemes have been completed and 119 have been started. 51 out of 119 schemes have been started but not completed within the monitoring year. Moreover 128 schemes that will provide 387 new homes have been approved during 2014/15 (**Graph 4.2.**). Last but not least, 90 schemes are still live but not commenced.
- 4.5. A detailed housing sites list and a map with their spatial information are presented in **Appendix A** and **Appendix B** respectively.