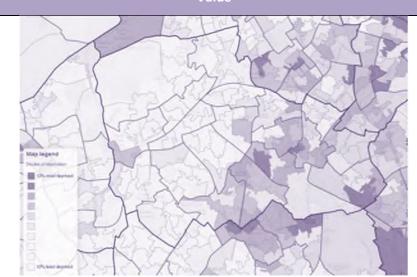

#### Indicator

Value

Source of nformation

**Deprivation by ward** The below figure shows the distribution of LSOA data for each ward. The top of the vertical line represents the highest IMD score (most deprived) for the ward and the bottom of the vertical line is the lowest IMD score (least deprived) for the ward; the shaded box represents the interquartile range (the IMD scores for the middle 50% of LSOAs in the ward); the short horizontal bar is the ward score.