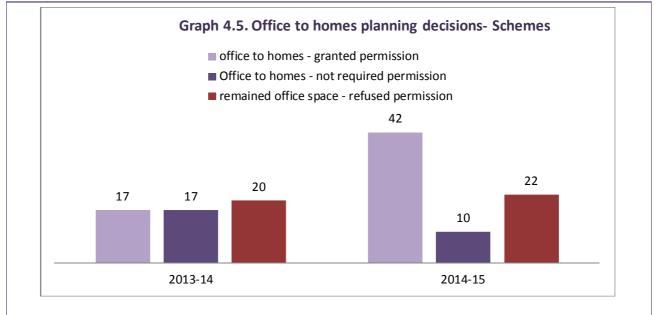

# Change of use from office to homes

- 4.11. In May 2013 amendments to the Town and Country Planning Act 1995 allowed change of use from office to residential via a process known as "prior approval". This means that between May 2013 and May 2016 (with potentials to be extended) offices (use class B1a) can change to residential use (use class C3) without seeking planning permission. As a result, 183 schemes were submitted and assessed in Merton by September 2015.
- 4.12. **Graphs 4.5** and **4.6** summarise the office to homes decisions during the last two financial years and the number of homes that they represent. These figures can be translated as the potential loss of 86 office sites in Merton including the Clock House in Willow Lane (Mitcham).

4.13. It should be noted that there is no requirement for the applicants to provide figures of the proposed units' size or office floor space that is being lost or whether the offices were occupied at the time of conversion to residential. Thus the council do not always receive this information although there is anecdotal evidence that most offices

that sought prior approval in 2014-15 were fully or partially occupied by businesses.

4.14. Graph 4.7 presents the total starts and completions of prior approvals schemes.Graph 4.8 shows the office to homes decision per ward.