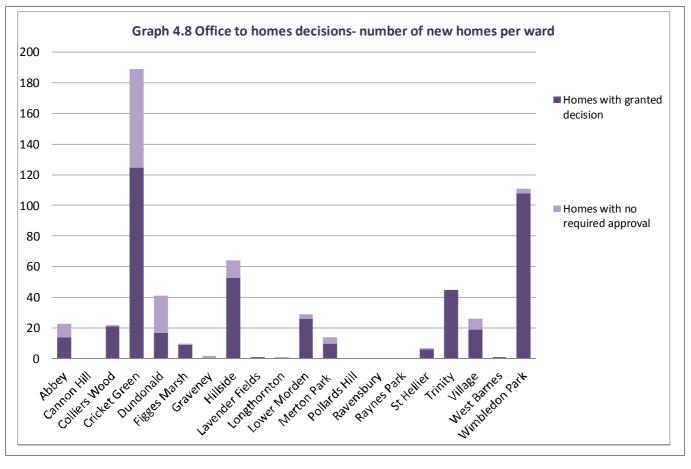

that sought prior approval in 2014-15 were fully or partially occupied by businesses.

4.14. Graph 4.7 presents the total starts and completions of prior approvals schemes.Graph 4.8 shows the office to homes decision per ward.