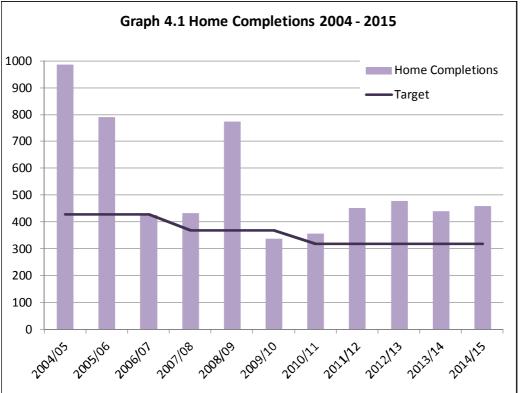

4.1. **Table 4.1 and Graph 4.1** present all the home completions between 2004 and 2015. Merton always met the London Plan target

apart from 2009/10. In cumulative figure Merton has exceeded the target by almost 2,000 homes since 2004.

| Financial Year | No of homes | Target (London Plan) |
|----------------|-------------|----------------------|
| 2004/05        | 987         | 430                  |
| 2005/06        | 791         | 430                  |
| 2006/07        | 427         | 430                  |
| 2007/08        | 435         | 370                  |
| 2008/09        | 774         | 370                  |
| 2009/10        | 338         | 370                  |
| 2010/11        | 357         | 320                  |
| 2011/12        | 453         | 320                  |
| 2012/13        | 478         | 320                  |
| 2013/14        | 440         | 320                  |
| 2014/15        | 459         | 320                  |
| Total          | 5,939       | 4,000                |

#### Table 4.1 – Home Completions 2004 - 2015

12

| 20%<br>Target<br>Buffer                                               | 444     | 384     | 384     | 384     | 384     | 384                     | 493     | 493     | 493     | 493     | 493     | 493     | 493     | 493     |
|-----------------------------------------------------------------------|---------|---------|---------|---------|---------|-------------------------|---------|---------|---------|---------|---------|---------|---------|---------|
| 5% Target<br>Buffer                                                   | 389     | 336     | 336     | 336     | 336     | 336                     | 432     | 432     | 432     | 432     | 432     | 432     | 432     | 432     |
| Cum ulative<br>Projected Units<br>for Core<br>Strategy period         |         | 357     | 810     | 1,288   | 1,728   | 2,187                   | 2,653   | 3,134   | 3,623   | 4,029   | 4,455   | 5,023   | 5,662   | 6,093   |
| Overall<br>Cumulative<br>Target for<br>Core Strategy<br>period        |         | 320     | 640     | 960     | 1,280   | 1,600                   | 2,011   | 2,422   | 2,833   | 3,244   | 3,655   | 4,066   | 4,477   | 4,888   |
| Overall Cumulative<br>Cumulativ Projected<br>e Target Units           | 338     | 695     | 1,148   | 1,626   | 2,066   | 2,525                   | 2,991   | 3,472   | 3,961   | 4,367   | 4,793   | 5,361   | 6,000   | 6,431   |
| Overall<br>Cumulativ<br>e Target                                      | 370     | 690     | 1,010   | 1,330   | 1,650   | 1,970                   | 2,381   | 2,792   | 3,203   | 3,614   | 4,025   | 4,436   | 4,847   | 5,258   |
| Managed<br>Target                                                     |         |         |         |         |         |                         |         |         |         |         |         |         |         |         |
| Annual<br>Target                                                      | 370     | 320     | 320     | 320     | 320     | 320                     | 411     | 411     | 411     | 411     | 411     | 411     | 411     | 411     |
| Average Annua<br>Completion Target                                    | 516     | 437     | 437     | 437     | 437     | 437                     | 454     | 454     | 454     | 454     | 454     | 425     | 425     | 425     |
| Cumulative                                                            |         |         |         |         |         |                         |         |         |         |         |         |         |         |         |
| Manage<br>Line -<br>Units<br>above or<br>below<br>long term<br>target | 742     | 779     | 912     | 1,070   | 1,190   | 1,329                   | 1,384   | 1,454   | 1,532   | 1,527   | 1,542   | 1,699   | 1,927   | 1,947   |
| % of<br>annual<br>target                                              | 91%     | 112%    | 142%    | 149%    | 138%    | 143%                    | 113%    | 117%    | 119%    | 866     | 104%    | 138%    | 155%    | 105%    |
| Projected<br>Units -<br>Identifed<br>Sites                            |         |         |         |         |         |                         | 466     | 481     | 489     | 406     | 426     | 568     | 639     | 431     |
| Net Unit<br>Completio<br>ns                                           | 338     | 357     | 453     | 478     | 440     | 459                     |         |         |         |         |         |         |         |         |
| Year                                                                  | 2009/10 | 2010/11 | 2011/12 | 2012/13 | 2013/14 | Monitoring -<br>2014/15 | 2015/16 | 2016/17 | 2017/18 | 2018/19 | 2019/20 | 2020/21 | 2021/22 | 2022/23 |