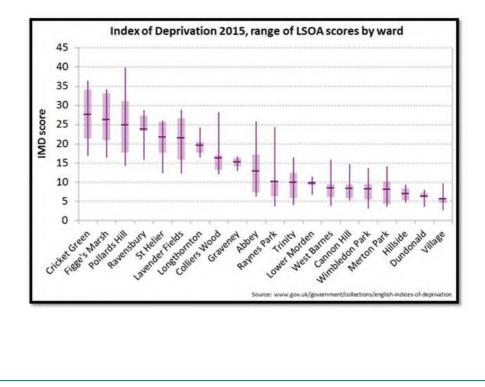

#### Indicator

Value

Source of nformation

**Deprivation by ward** The below figure shows the distribution of LSOA data for each ward. The top of the vertical line represents the highest IMD score (most deprived) for the ward and the bottom of the vertical line is the lowest IMD score (least deprived) for the ward; the shaded box represents the interquartile range (the IMD scores for the middle 50% of LSOAs in the ward); the short horizontal bar is the ward score.