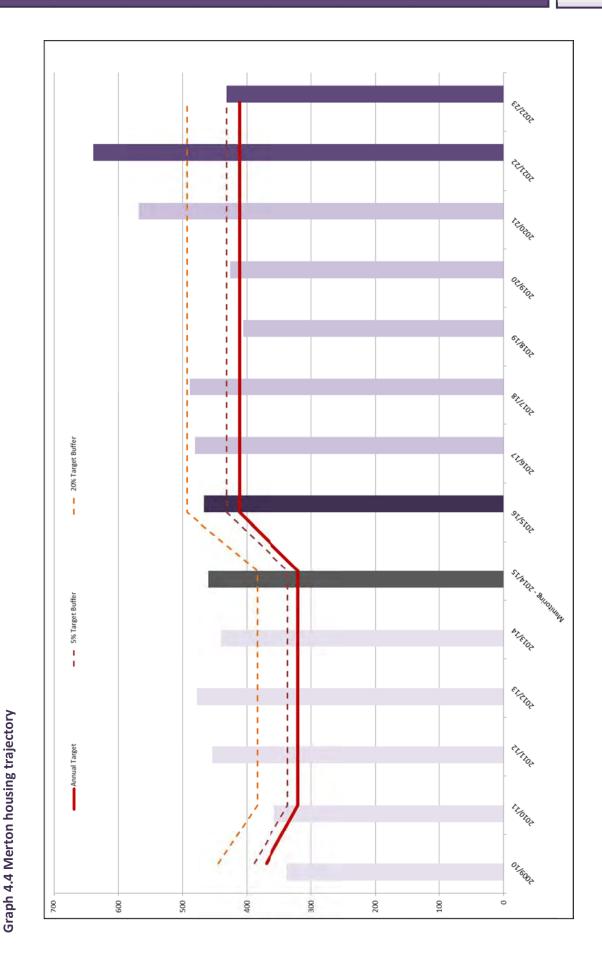

- 4.2. Two large schemes have been completed in this monitoring period. These are Seagas House in Western Road, Mitcham (132 new homes) and Vener House in Burlington Road, New Malden (52 new homes). Graph 4.3 presents all new home completions in financial year 2014/15 including affordable homes.
- 4.3. Merton's five year supply, part of the housing trajectory (Graph 4.4 and Table 4.2), indicates that the projected net additional homes per year will exceed not only the minimum target of 411 homes per annum; but also the 5% buffer that ensures choice and competition on the new developments' permissions and on the property market in general. Merton housing trajectory until 2023 is presented in Table 4.2 and Graph 4.4.

#### Table 4.1 – Home Completions 2004 - 2015

12

| 20%<br>Target<br>Buffer                                               | 444     | 384     | 384     | 384     | 384     | 384                     | 493     | 493     | 493     | 493     | 493     | 493     | 493     | 493     |
|-----------------------------------------------------------------------|---------|---------|---------|---------|---------|-------------------------|---------|---------|---------|---------|---------|---------|---------|---------|
| 5% Target<br>Buffer                                                   | 389     | 336     | 336     | 336     | 336     | 336                     | 432     | 432     | 432     | 432     | 432     | 432     | 432     | 432     |
| Cum ulative<br>Projected Units<br>for Core<br>Strategy period         |         | 357     | 810     | 1,288   | 1,728   | 2,187                   | 2,653   | 3,134   | 3,623   | 4,029   | 4,455   | 5,023   | 5,662   | 6,093   |
| Overall<br>Cumulative<br>Target for<br>Core Strategy<br>period        |         | 320     | 640     | 960     | 1,280   | 1,600                   | 2,011   | 2,422   | 2,833   | 3,244   | 3,655   | 4,066   | 4,477   | 4,888   |
| Overall Cumulative<br>Cumulativ Projected<br>e Target Units           | 338     | 695     | 1,148   | 1,626   | 2,066   | 2,525                   | 2,991   | 3,472   | 3,961   | 4,367   | 4,793   | 5,361   | 6,000   | 6,431   |
| Overall<br>Cumulativ<br>e Target                                      | 370     | 690     | 1,010   | 1,330   | 1,650   | 1,970                   | 2,381   | 2,792   | 3,203   | 3,614   | 4,025   | 4,436   | 4,847   | 5,258   |
| Managed<br>Target                                                     |         |         |         |         |         |                         |         |         |         |         |         |         |         |         |
| Annual<br>Target                                                      | 370     | 320     | 320     | 320     | 320     | 320                     | 411     | 411     | 411     | 411     | 411     | 411     | 411     | 411     |
| Average Annua<br>Completion Target                                    | 516     | 437     | 437     | 437     | 437     | 437                     | 454     | 454     | 454     | 454     | 454     | 425     | 425     | 425     |
| Cumulative                                                            |         |         |         |         |         |                         |         |         |         |         |         |         |         |         |
| Manage<br>Line -<br>Units<br>above or<br>below<br>long term<br>target | 742     | 779     | 912     | 1,070   | 1,190   | 1,329                   | 1,384   | 1,454   | 1,532   | 1,527   | 1,542   | 1,699   | 1,927   | 1,947   |
| % of<br>annual<br>target                                              | 91%     | 112%    | 142%    | 149%    | 138%    | 143%                    | 113%    | 117%    | 119%    | 866     | 104%    | 138%    | 155%    | 105%    |
| Projected<br>Units -<br>Identifed<br>Sites                            |         |         |         |         |         |                         | 466     | 481     | 489     | 406     | 426     | 568     | 639     | 431     |
| Net Unit<br>Completio<br>ns                                           | 338     | 357     | 453     | 478     | 440     | 459                     |         |         |         |         |         |         |         |         |
| Year                                                                  | 2009/10 | 2010/11 | 2011/12 | 2012/13 | 2013/14 | Monitoring -<br>2014/15 | 2015/16 | 2016/17 | 2017/18 | 2018/19 | 2019/20 | 2020/21 | 2021/22 | 2022/23 |

Table 4.2 Merton housing trajectory