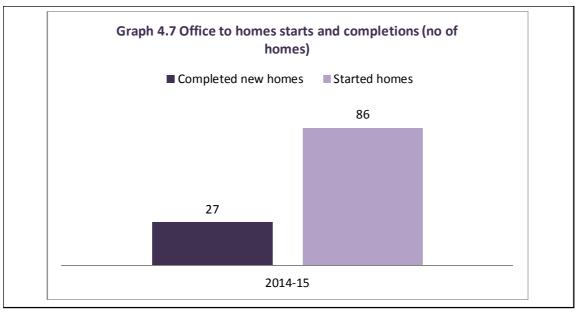

that sought prior approval in 2014-15 were fully or partially occupied by businesses.

4.14. Graph 4.7 presents the total starts and completions of prior approvals schemes.Graph 4.8 shows the office to homes decision per ward.