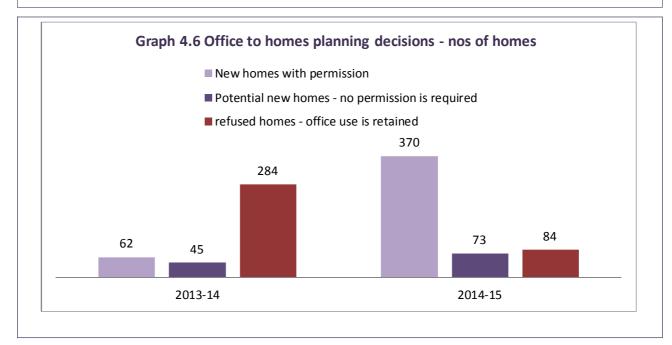

# Change of use from office to homes

- 4.11. In May 2013 amendments to the Town and Country Planning Act 1995 allowed change of use from office to residential via a process known as "prior approval". This means that between May 2013 and May 2016 (with potentials to be extended) offices (use class B1a) can change to residential use (use class C3) without seeking planning permission. As a result, 183 schemes were submitted and assessed in Merton by September 2015.
- 4.12. **Graphs 4.5** and **4.6** summarise the office to homes decisions during the last two financial years and the number of homes that they represent. These figures can be translated as the potential loss of 86 office sites in Merton including the Clock House in Willow Lane (Mitcham).

4.13. It should be noted that there is no requirement for the applicants to provide figures of the proposed units' size or office floor space that is being lost or whether the offices were occupied at the time of conversion to residential. Thus the council do not always receive this information although there is anecdotal evidence that most offices

that sought prior approval in 2014-15 were fully or partially occupied by businesses.

4.14. Graph 4.7 presents the total starts and completions of prior approvals schemes.Graph 4.8 shows the office to homes decision per ward.