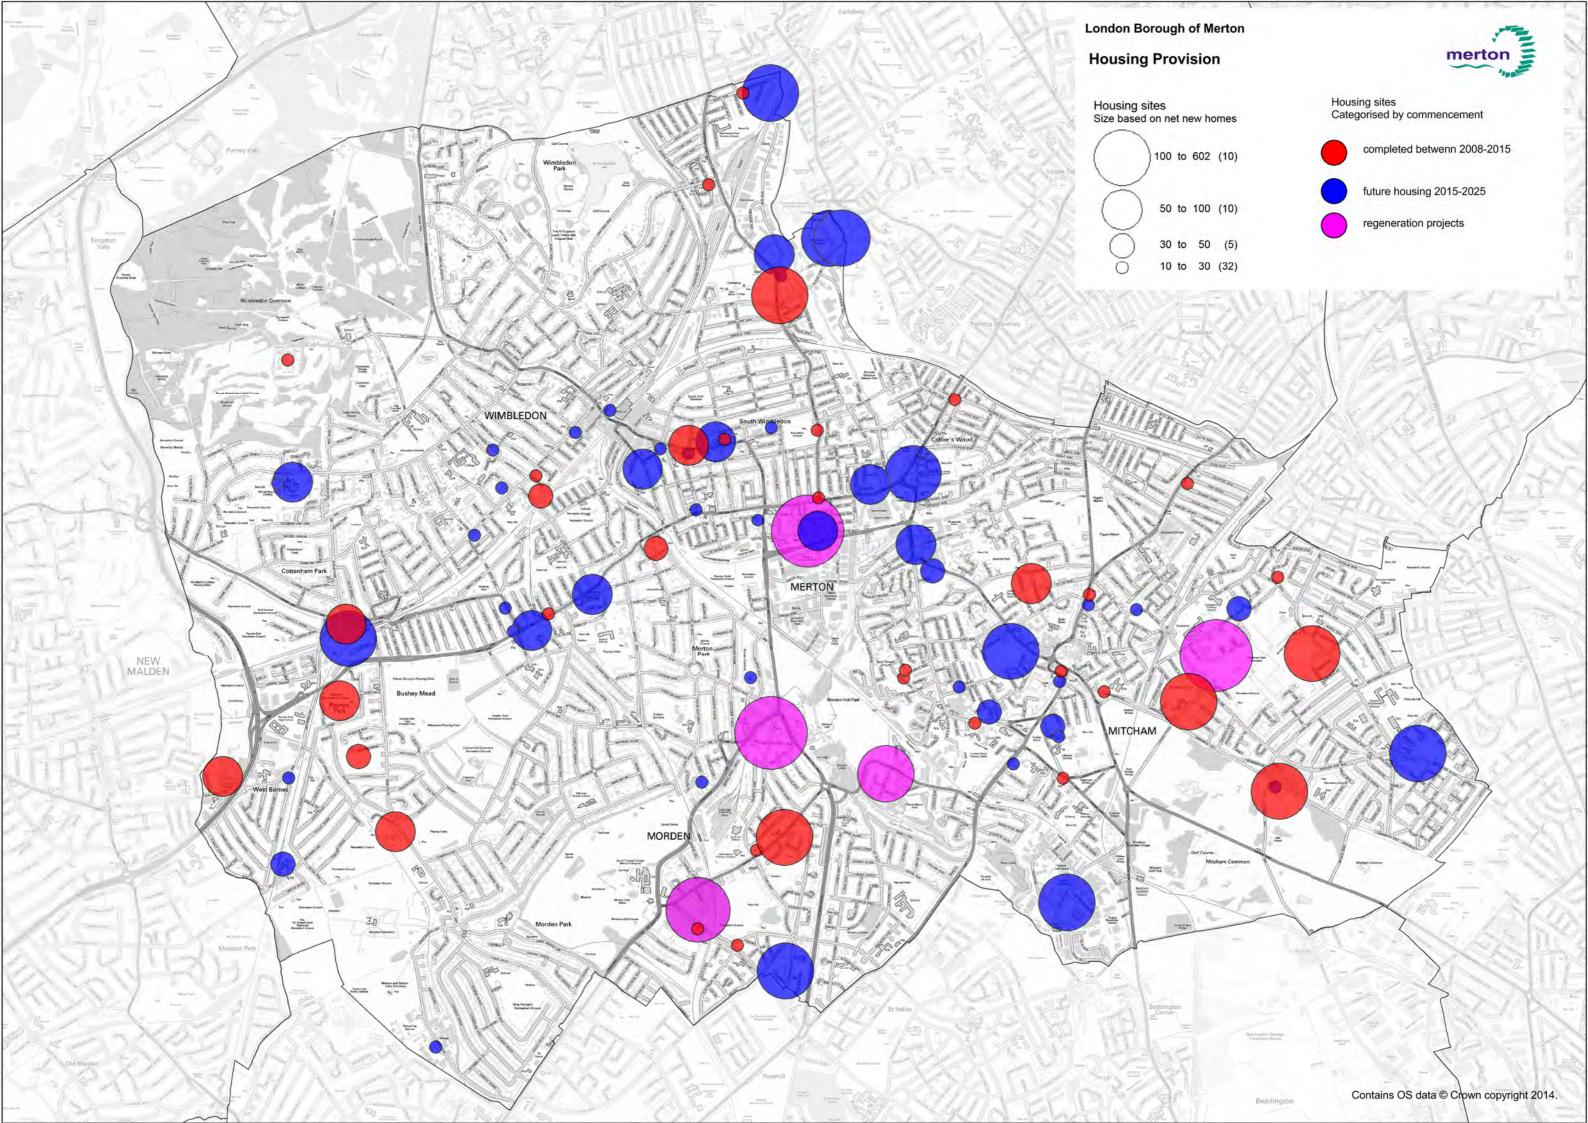

- 4.4. During the monitoring year 176 schemes have been completed and 119 have been started. 51 out of 119 schemes have been started but not completed within the monitoring year. Moreover 128 schemes that will provide 387 new homes have been approved during 2014/15 (**Graph 4.2.**). Last but not least, 90 schemes are still live but not commenced.
- 4.5. A detailed housing sites list and a map with their spatial information are presented in **Appendix A** and **Appendix B** respectively.

The list includes all the sites that currently informed the Merton's housing pipeline.

4.6. The housing pipeline currently includes the <u>Morden Housing Zone</u> part of <u>Morden town</u> <u>centre regeneration</u>. Around 800-1,000 new homes will be built in the area in addition to the public realm improvements and the TfL's plan for a new station in Morden. In addition, the Colliers Wood Tower is commenced and expected to be completed by 2018.

# **APPENDIX A: HOUSING TRAJECTORY LIST OF SITES**

# List of sites included in Housing Trajectory

| Known information<br>regardless of<br>monitoring year | Application<br>number | Ward              | Site address                                                                                                            | Capacity<br>(net<br>units) |
|-------------------------------------------------------|-----------------------|-------------------|-------------------------------------------------------------------------------------------------------------------------|----------------------------|
| Monitoring Year                                       | 12/P1215              | Lavender Fields   | Seagas House, 49 Western Road, CR4 3ED                                                                                  | 132                        |
| 2014/15<br>Monitoring Year<br>2014/15                 | 04/P1400              | West Barnes       | Vener House 167 - 171 Burlington Road, New Malden KT3<br>4BF                                                            | 52                         |
| Monitoring Year<br>2014/15                            | 11/P0815              | St Hellier        | 4DF<br>Morden Tavern Public House144Central Road, Morden SM4<br>5RL                                                     | 26                         |
| Monitoring Year<br>2014/15                            | 13/P0692              | St Hellier        | Part of former Risley Playing Fields (Land adj Perseid School) -<br>North of Middleton RdMiddleton Road, Morden SM4 6SD | 20                         |
| Monitoring Year<br>2014/15                            | 11/P0379              | Raynes Park       | 14to 16Coombe Lane, Raynes Park SW20 8ND                                                                                | 9                          |
| Monitoring Year<br>2014/15                            | 10/P3157              | Village           | Convent Of Marie Repartrice115Ridgway, Wimbledon SW19<br>4RB                                                            | 9                          |
| Monitoring Year<br>2014/15                            | 09/P2765              | Hillside          | King of Denmark83Ridgway, Wimbledon SW19 4ST                                                                            | 9                          |
| Monitoring Year<br>2014/15                            | 07/P0371              | Wimbledon<br>Park | 1to 67, Rear of (land & garages)Havelock Road, Wimbledon<br>SW19 8HE                                                    | 8                          |
| Monitoring Year<br>2014/15                            | 13/P0894              | St Hellier        | Day Nursery39Schollgate Drive SM4 5BF                                                                                   | 8                          |
| Monitoring Year<br>2014/15                            | 11/P3104              | Trinity           | 145Effra Road, South Wimbledon SW19 8PU                                                                                 | 7                          |
| Monitoring Year<br>2014/15                            | 14/P2825              | St Hellier        | 151Effra Road, South Wimbledon SW19 8PU                                                                                 | 7                          |
| Monitoring Year<br>2014/15                            | 08/P0689              | Abbey             | 212to 214Merton Road, South Wimbledon SW19 1EQ                                                                          | 7                          |
| Monitoring Year<br>2014/15                            | 13/P2577              | Raynes Park       | Land R/O 44-49Firstway, Raynes Park SW20 0JD                                                                            | 7                          |
| Monitoring Year<br>2014/15 PA                         | 13/P2328              | St Hellier        | 16-20Buckfast RoadMorden SM4 5LY                                                                                        | 6                          |
| Monitoring Year<br>2014/15                            | 11/P0842              | Longthornton      | 1A - 1E Neptune CourtMeopham Road, Mitcham CR4 1BH                                                                      | 5                          |
| Monitoring Year<br>2014/15                            | 12/P0888              | Figges Marsh      | 27-29Clarendon Grove, Mitcham CR4 2PH                                                                                   | 5                          |
| Monitoring Year<br>2014/15                            | 11/P1772              | Lavender Fields   | Dolliffe Close106Bond Road, Mitcham CR4 3EN                                                                             | 5                          |
| Monitoring Year<br>2014/15                            | 12/P3121              | Raynes Park       | 127Durham Road, West Wimbledon SW20 0DF                                                                                 | 4                          |
| Monitoring Year<br>2014/15                            | 14/P0390              | Cricket Green     | 2Miles Road, Mitcham CR4 3DA                                                                                            | 4                          |
| Monitoring Year<br>2014/15                            | 12/P0581              | Cricket Green     | 41366Miles Road, Mitcham CR4 3DA                                                                                        | 4                          |
| Monitoring Year<br>2014/15                            | 11/P0939              | Cricket Green     | 67to 67A (Land Rear of)Haslemere Avenue, Mitcham CR4 3BA                                                                | 4                          |
| Monitoring Year<br>2014/15 PA                         | 13/P1813              | Trinity           | Ivydell House 3Cowper RoadWimbledon SW19 1AA                                                                            | 4                          |
| Monitoring Year<br>2014/15                            | 10/P0265              | Trinity           | Rear of 237to 239South Park Road, Wimbledon SW19 8RY                                                                    | 4                          |
| Monitoring Year<br>2014/15                            | 11/P1021              | Cannon Hill       | The Oaks44to 46Eastway, Morden SM4 4HR                                                                                  | 4                          |
| Monitoring Year<br>2014/15                            | 12/P2052              | Merton Park       | 100Worple Road, Wimbledon SW19 4JB                                                                                      | 3                          |
| Monitoring Year<br>2014/15                            | 13/P1479              | Figges Marsh      | 18Commonside West, Mitcham CR4 4HA                                                                                      | 3                          |
| Monitoring Year<br>2014/15                            | 11/P2315              | Trinity           | 297Haydon's Road, South Wimbledon SW19 8PU                                                                              | 3                          |
| Monitoring Year<br>2014/15                            | 08/P0523              | Village           | 34 and 5Marryat Place, Wimbledon SW19 5BL                                                                               | 3                          |
| Monitoring Year<br>2014/15                            | 14/P0598              | Trinity           | 43AEffra Road, South Wimbledon SW19 8PS                                                                                 | 3                          |