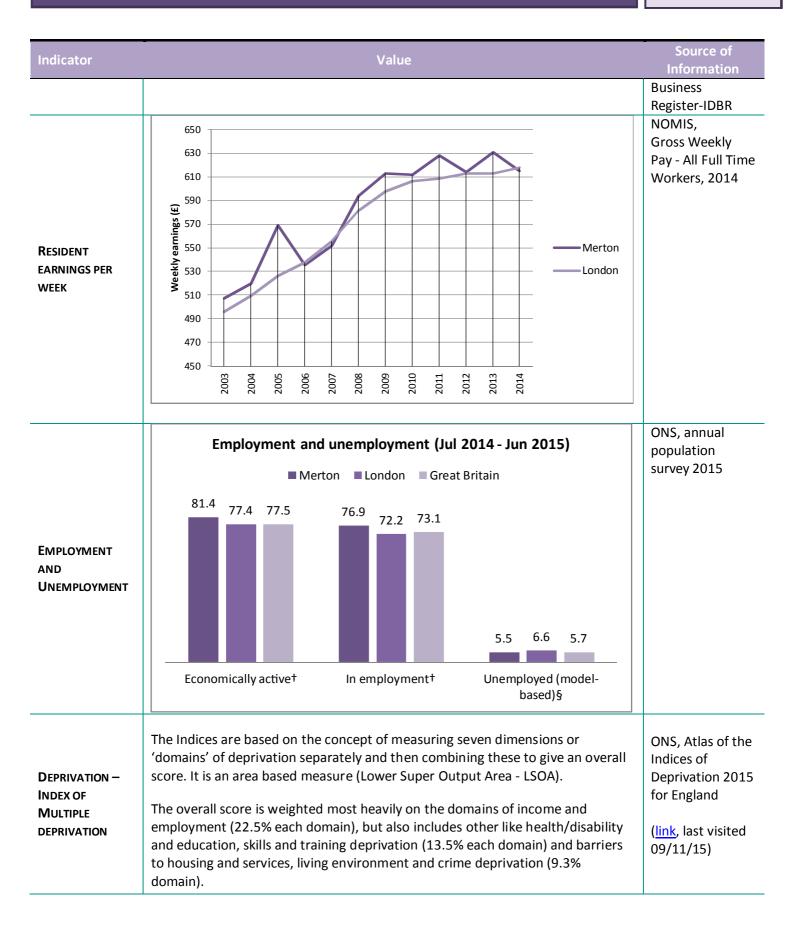

#### **Contextual Indicators**

| Indicator                        |                                                                                                                                                                                                                                                                 |                                                                                  |
|----------------------------------|-----------------------------------------------------------------------------------------------------------------------------------------------------------------------------------------------------------------------------------------------------------------|----------------------------------------------------------------------------------|
| Population size<br>AND structure | <ul> <li>203,223 people (Census 2011)</li> <li>Projected population for 2036 : 247,001 people</li> <li>21.5% increase by 2036 which is translated per ward in the following graph</li> </ul> Population change (2011 to 2036) Change (2011-2036) 24 2,215 2,215 | Information<br>Census 2011 and<br>GLA Projections<br>2015                        |
|                                  | © OpenStreetMap contributors                                                                                                                                                                                                                                    |                                                                                  |
| HOUSE PRICES                     | <ul> <li>£486,452 average price of all properties (September 2015) : +28.8% from September 2013 and +5.4% from September 2014</li> </ul>                                                                                                                        | Land Registry,<br>2015                                                           |
| BUSINESS                         | <ul> <li>Currently 10,560 businesses in Merton including VAT registered businesses<sup>1</sup> and Non VAT</li> <li>7,500 VAT registered companies in Merton employing approx. 57,000 people</li> </ul>                                                         | ONS Business<br>Demographics<br>2013 (Released<br>Nov2014) &<br>Inter-department |