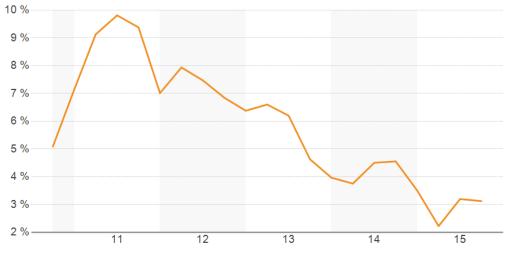

5.2. Based on CoStar Property dataset the retail vacancy is the smallest within the last five years and there is a decreasing tendency during the last three years (Graph 5.1).

5.3. The overall vacancy rates on Merton designated SILs is 6.5% (48/732 units) and 7.7% on LSIS (11/142units) based on the Industrial Survey in 2014. These vacancy rates are below market churn. The industrial vacancy rate trend of the last five years is decreasing based on CoStar Property Dataset (Graph 5.2).