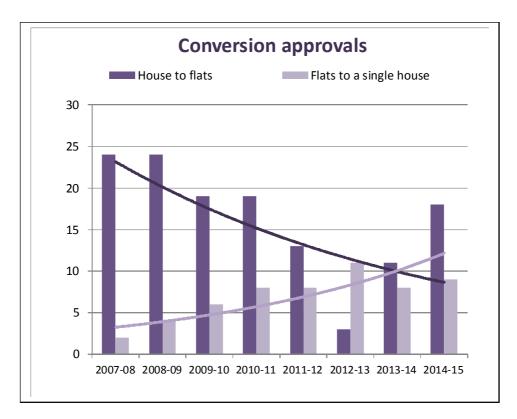

4.16. Based on historic data since 2007 there is a general decrease in both submitted and approved conversions from family homes (3 or more bedroom homes) to smaller sized homes. It should be noted that there is additional a slight increase in the submitted and approved conversions from smaller

houses to family homes. The figure below presents these two historic trends.

4.17. During the monitoring year, 18 homes approved to be converted from houses to flats and 9 from flats to houses providing without affecting the family homes provision.