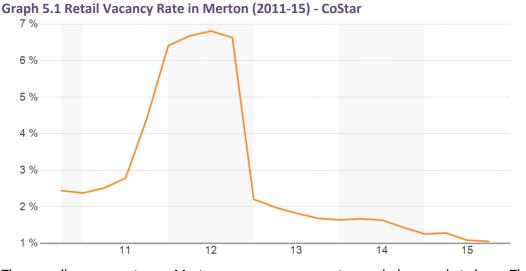

5.2. Based on CoStar Property dataset the retail vacancy is the smallest within the last five years and there is a decreasing tendency during the last three years (Graph 5.1).

5.3. The overall vacancy rates on Merton designated SILs is 6.5% (48/732 units) and 7.7% on LSIS (11/142units) based on the Industrial Survey in 2014. These vacancy rates are below market churn. The industrial vacancy rate trend of the last five years is decreasing based on CoStar Property Dataset (Graph 5.2).