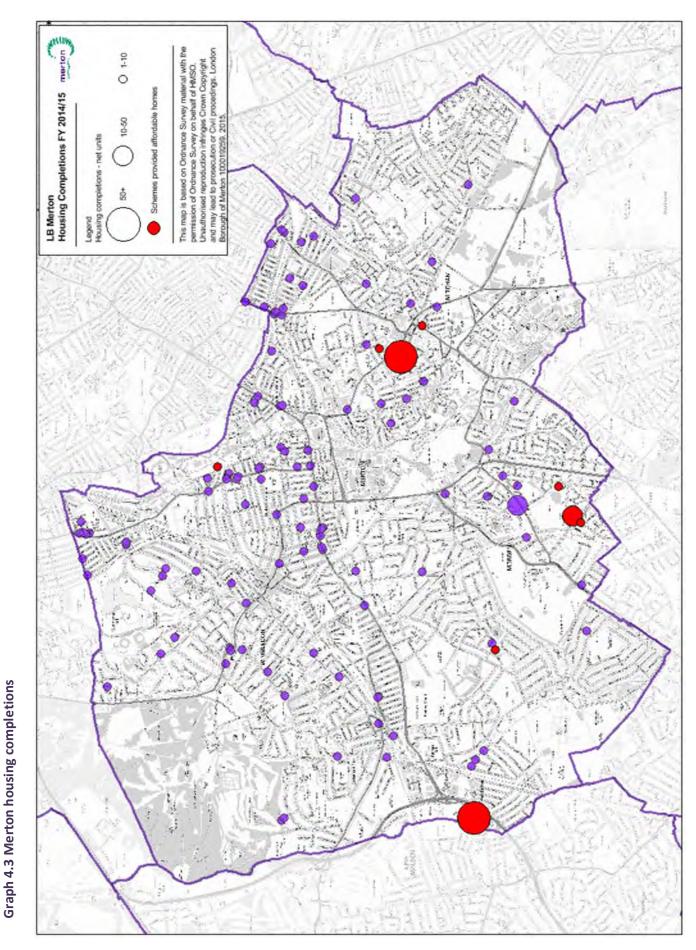

- 4.2. Two large schemes have been completed in this monitoring period. These are Seagas House in Western Road, Mitcham (132 new homes) and Vener House in Burlington Road, New Malden (52 new homes). Graph 4.3 presents all new home completions in financial year 2014/15 including affordable homes.
- 4.3. Merton's five year supply, part of the housing trajectory (Graph 4.4 and Table 4.2), indicates that the projected net additional homes per year will exceed not only the minimum target of 411 homes per annum; but also the 5% buffer that ensures choice and competition on the new developments' permissions and on the property market in general. Merton housing trajectory until 2023 is presented in Table 4.2 and Graph 4.4.