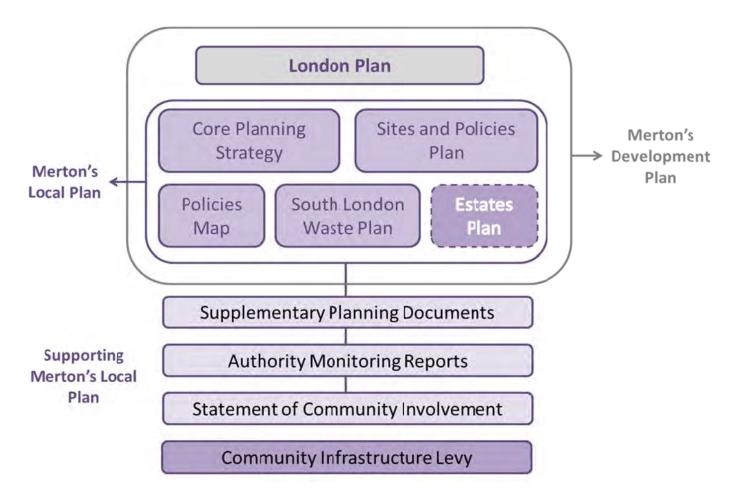

# **1.** INTRODUCTION

- 1.1. Every local planning authority is required to publish an Authority Monitoring Report (AMR) each year containing information on the implementation of the Local Development Scheme (LDS), and the extent to which the planning policies set out in the Local Plan documents are being achieved including the five year supply of housing developments.
- 1.2. This is the eleventh (11<sup>th</sup>) monitoring report that covers the financial year 2014/15 (1st April 2014 to 31st March 2015) and the fourth (4<sup>th</sup>) that monitors Merton's Core Strategy (2011). Events that take place outside this time period may be referred to but will be monitored in previous or subsequent reports.
- 1.3. This report is produced on the light of the following legislation:
  - National Planning Policy Framework (NPPF) published on 27 March 2012
  - National Planning Practice Guidance (regularly updated and web-based)
  - Localism Act came into force in 2011 and Part 6, section 113 amended the Planning and Compulsory Purchase Act

# **Headlines**

- Sites and Policies Plan and Policies map adopted in July 2014
- Estates Plan is in progress and the second consultation stage is due to take place around February 2016
- 2.1. This section presents the progress towards the timetables and milestones of Merton's statutory Development Plan and other planning policy documents and reports. The **Graph 2.1** presents the relationships between all the planning frameworks.
- 2.2. Local Development Scheme is the project plan that sets out what documents are going to be produced in the Local Plan, when they are going to be produced - including the stages of community consultation - and some information on what they are likely to contain.
- 2.3. Statement of Community Involvement SCI:
  - sets out Merton's commitment to community involvement in planning. It explains how Merton's communities can let the council know what they think about new planning policy and on planning applications, and how the council will keep them involved on planning issues. It was adopted by Merton in July 2006.
- 2.4. <u>Core Planning Strategy</u>: sets out the strategic planning framework for the borough including the guiding principles and objectives as well as the policies for delivering the spatial strategy and vision in Merton, for 15 year period following its adoption on 13<sup>th</sup> July 2011.
- 2.5. <u>Sites and Policies Plan and Policies Map</u>, it sets out the general approach to development, the use of land and buildings in the borough and provides guidance for development control to support the effective delivery of planning decisions in Merton. It also allocates sites for specific future land uses or developments. Sites and Policies Plan was adopted on 9th July 2014.

- 2.6. Estates Plan once adopted will guide the planning applications for the areas within the boundaries of Eastfields, High Path and Ravensbury Estates. In the first quarter of 2016 the council will run the 2<sup>nd</sup> consultation stage of the Plan.
- 2.7. <u>Community Infrastructure Levy</u> charges 'f per sqm' for new residential and retail warehouse/superstore floorspace. It is a levy on development that local councils across the country including Merton, and the Mayor of London are implementing to help pay for infrastructure. Merton's CIL Charge applies to new development granted permission from 1 April 2014, in addition to the Mayor of London's CIL which has been applicable to new development since April 2012.
- 2.8. South London Waste Plan sets out the issues and objectives to be met in waste management for the next ten years. It is a joint DPD and covers the geographical area comprising the London Borough of Croydon, the Royal Borough of Kingston upon Thames, the London Borough of Merton and the London Borough of Sutton. It contains policies to guide the determination of planning applications for waste facilities and identifies existing waste sites to be safeguarded and areas where waste facility development may be suitable. SLWP was adopted in March 2012.
- 2.9. Supplementary planning documents (SPD) these documents may expand on policy or provide further detail to policies set out in the Core Planning Strategy, Sites and Policies Plan and Policies Map, CIL and Waste Plan; they cannot allocate sites or contain new planning policies. They must be produced in close consultation with local communities and are not subject to independent

examination. The Design SPD is currently on progress and first draft will be published in December 2015.

- 2.10. <u>Authority Monitoring Reports</u>: monitors the performance of Merton's planning polices and the extent to which the council meets targets set out in the LDS.
- 2.11. <u>Morden town centre regeneration</u> is one of the biggest projects currently in Merton and it constitutes an implementation mechanism