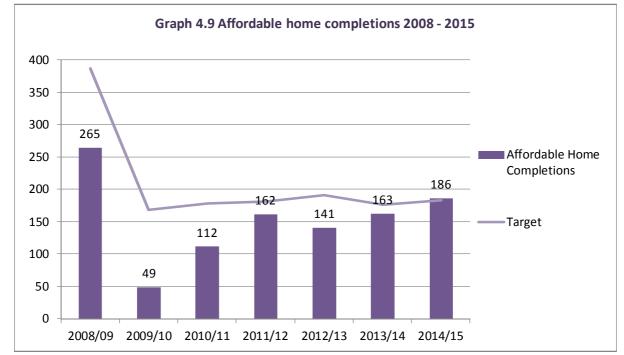

# Affordable housing

4.15. **Graph 4.9 and Table 4.3** present the affordable housing provision since 2008. This monitoring year Merton the affordable homes provision exceeded the target. In overall

Merton achieved a 33% of affordable home completions on average per annum during the last seven years.

#### Table 4.3 – Affordable Home Completions 2008 – 2015

|                   | Affordable Homes: Completions 2008-2015 |                                   |     |        |                  |     |                  |     |  |
|-------------------|-----------------------------------------|-----------------------------------|-----|--------|------------------|-----|------------------|-----|--|
| Financial<br>Year | Total<br>Completions                    | Affordable<br>Home<br>Completions | %   | Target | Social<br>Rented | %   | Interm<br>ediate | %   |  |
| 2008/09           | 774                                     | 265                               | 34% | 50%    | 200              | 75% | 65               | 25% |  |
| 2009/10           | 338                                     | 49                                | 14% | 50%    | 30               | 61% | 19               | 39% |  |
| 2010/11           | 357                                     | 112                               | 31% | 50%    | 45               | 40% | 67               | 60% |  |
| 2011/12           | 453                                     | 162                               | 36% | 40%    | n/a              | n/a | n/a              | n/a |  |
| 2012/13           | 478                                     | 141                               | 29% | 40%    | 71               | 50% | 70               | 50% |  |
| 2013/14           | 440                                     | 163                               | 37% | 40%    | 75               | 46% | 74               | 45% |  |
| 2014/15           | 459                                     | 186                               | 41% | 40%    | 143              | 77% | 43               | 23% |  |
| Total             | 3299                                    | 1078                              | 33% |        | 564              |     | 338              |     |  |