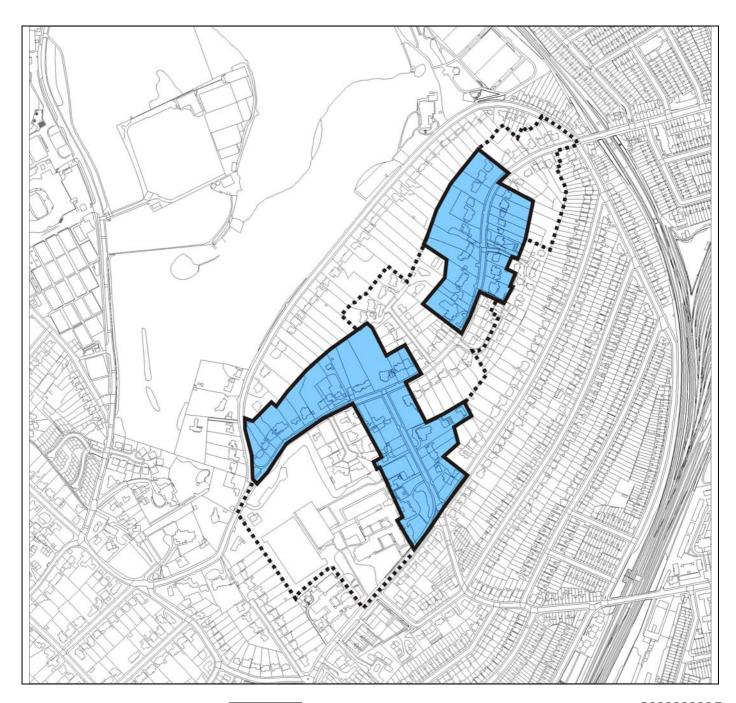

Original Conservation Area

Extension Approved by Cabinet 18/12/ 2006

LONDON BOROUGH OF **MERTON** 

**Environment** and Regeneration

Civic Centre, London Road,

Morden Surrey

Telephone: 020 8545 2222 Web: www.merton.gov.uk

Extension to Wimbledon North Conservation Area: Sub Area 3 (Arthur Road-Leopold Road)

Plan No: **D/LU/2251** 

Scale: NTS Date: 20/12/2006

© Crown Copyright. All rights reserved. London Borough of Merton 100019259. 2005