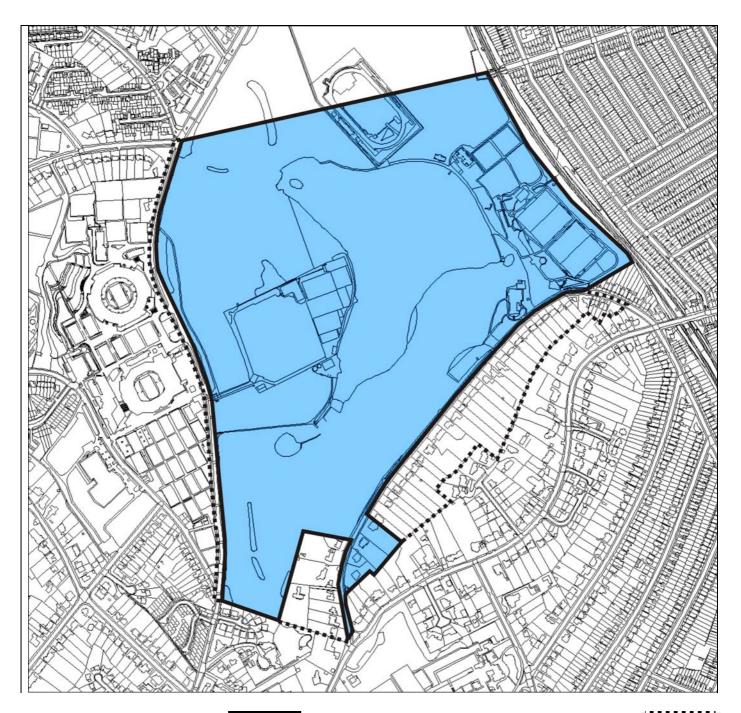

Original Conservation Area

Extension Approved by Cabinet 18/12/ 2006

LONDON BOROUGH OF MERTON Environment and Regeneration

Civic Centre, London Road, Morden Surrey Telephone: 020 8545 2222 Web: www.merton.gov.uk Extension to Wimbledon North Conservation Area: Sub Area 2 (Wimbledon Park)

Plan No: **D/LU/2252** 

Scale: NTS Date: 20/12/2006

© Crown Copyright. All rights reserved. London Borough of Merton 100019259. 2005

Original Conservation Area

Extension Approved by Cabinet 18/12/2006

06