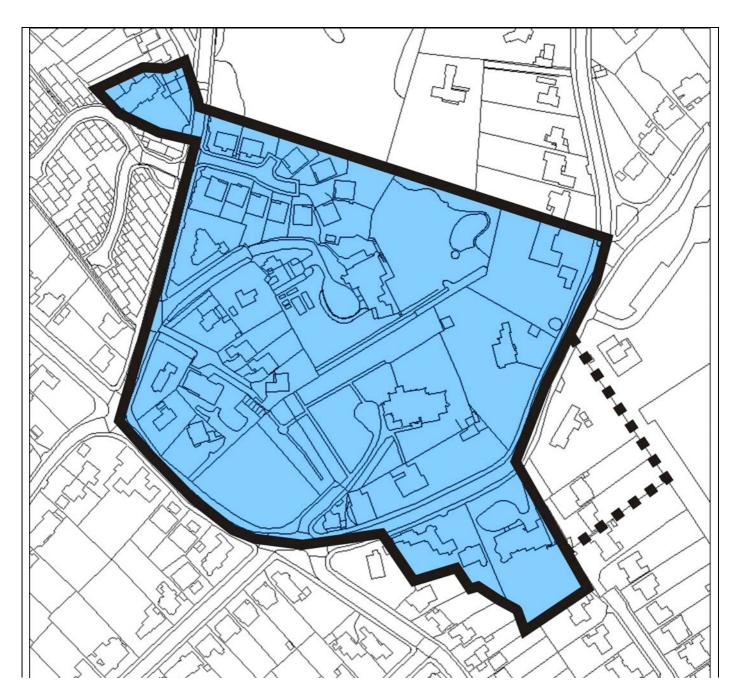

## LONDON BOROUGH OF MERTON Environment and Regeneration

Civic Centre, London Road, Morden Surrey Telephone: 020 8545 2222

Web: www.merton.gov.uk

Extension to Wimbledon North Conservation Area: Sub Area 1 (Historic Core)

Plan No: **D/LU/2253** 

Scale: NTS Date: 20/12/2006

© Crown Copyright. All rights reserved. London Borough of Merton 100019259. 2005